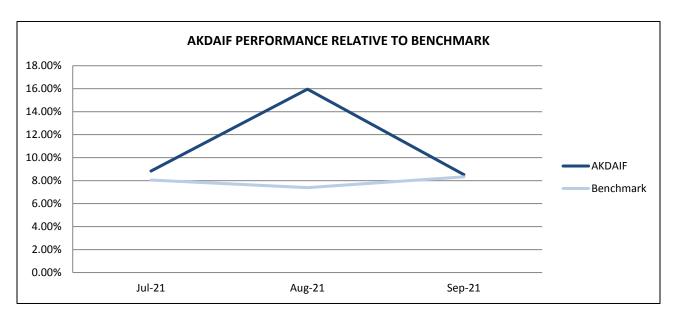

### v) Comparison of the Collective Investment Scheme's performance during the period compared with the said benchmark:

| Monthly yield (annualized) | Jul-21 | Aug-21 | Sep-21 |
|----------------------------|--------|--------|--------|
| AKDAIF                     | 8.83%  | 15.96% | 8.52%  |
| Benchmark                  | 8.05%  | 7.39%  | 8.33%  |