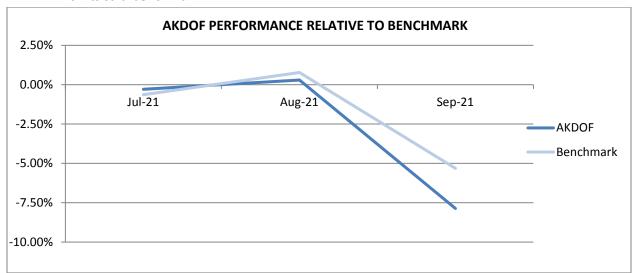

iv) Statement of benchmark (s) relevant to the Collective Investment Scheme:

KSE-100 Index

v) Comparison of the Collective Investment Scheme's performance during the period compared with its said benchmark:

| Monthly return | Jul-21 | Aug-21 | Sep-21 |
|----------------|--------|--------|--------|
| AKDOF          | -0.29% | 0.30%  | -7.86% |
| Benchmark      | -0.64% | 0.77%  | -5.31% |

vi) Description of the strategies and policies employed during the period under review in relation to the Collective Investment Scheme's performance: