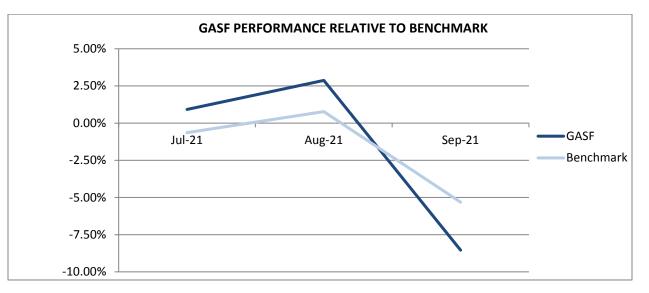

# v) Comparison of the Collective Investment Scheme's performance during the period compared with the said benchmark:

| Monthly return | Jul-21 | Aug-21 | Sep-21 |
|----------------|--------|--------|--------|
| GASF           | 0.93%  | 2.87%  | -8.54% |
| Benchmark      | -0.64% | 0.77%  | -5.31% |