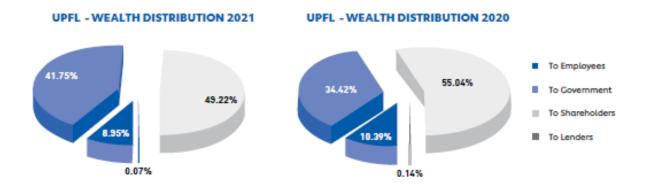

## Statement of Wealth Generated and Distributed

|                                                        | 2021<br>Rs. in<br>thousand | 2020<br>Rs. in<br>thousand |
|--------------------------------------------------------|----------------------------|----------------------------|
| WEALTH GENERATED  Total Revenue inclusive of sales tax |                            |                            |
| and other Income                                       | 17,612,886                 | 18,877,270                 |
| Brought-in-materials and services                      | (10,125,735)               | (10,125,735)               |
|                                                        | 7,487,151                  | 8,751,535                  |
| WEALTH DISTRIBUTION                                    |                            |                            |
| To Employees                                           | 778,194                    | 778,194                    |
| To Government                                          | 2,577,397                  | 3,841,781                  |
| To Shareholders                                        | 4,121,206                  | 4,121,206                  |
| To Providers of Capital                                | 10,354                     | 10,354                     |
| Retained for reinvestment & future growth              |                            |                            |
| Total                                                  | 7,487,151                  | 8,751,535                  |

## Statement of Wealth Generated and Distributed

|                                                       | 2021<br>Rs. in<br>thousand | 2020<br>Rs. in<br>thousand |
|-------------------------------------------------------|----------------------------|----------------------------|
| Total Revenue inclusive of sales tax and other Income | 23,809,880                 | 18,877,270                 |
| Brought-in-materials and services                     | (12,690,342)               | (10,125,735)               |
|                                                       | 11,119,538                 | 8,751,535                  |
|                                                       |                            |                            |
| To Employees                                          | 995,592                    | 778,194                    |
| To Government                                         | 4,642,651                  | 3,841,781                  |
| To Shareholders                                       | 5,473,489                  | 4,121,206                  |
| To Providers of Capital                               | 7,806                      | 10,354                     |
| Retained for reinvestment & future growth             |                            |                            |
| Total                                                 | 11,119,538                 | 8,751,535                  |