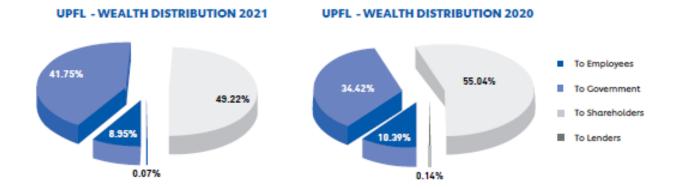

## Statement of Wealth Generated and Distributed

|                                                        | 2021<br>Rs. in<br>thousand | 2020<br>Rs. in<br>thousand |
|--------------------------------------------------------|----------------------------|----------------------------|
| WEALTH GENERATED  Total Revenue inclusive of sales tax |                            |                            |
| and other Income                                       | 17,612,886                 | 18,877,270                 |
| Brought-in-materials and services                      | (10,125,735)               | (10,125,735)               |
|                                                        | 7,487,151                  | 8,751,535                  |
| WEALTH DISTRIBUTION                                    |                            |                            |
| To Employees                                           | 778,194                    | 778,194                    |
| To Government                                          | 2,577,397                  | 3,841,781                  |
| To Shareholders                                        | 4,121,206                  | 4,121,206                  |
| To Providers of Capital                                | 10,354                     | 10,354                     |
| Retained for reinvestment & future growth              |                            |                            |
| Total                                                  | 7,487,151                  | 8,751,535                  |

## Statement of Wealth Generated and Distributed

|                                                       | 2021<br>Rs. in<br>thousand | 2020<br>Rs. in<br>thousand |
|-------------------------------------------------------|----------------------------|----------------------------|
| Total Revenue inclusive of sales tax and other Income | 23,809,880                 | 18,877,270                 |
| Brought-in-materials and services                     | (12,690,342)               | (10,125,735)               |
|                                                       | 11,119,538                 | 8,751,535                  |
|                                                       |                            |                            |
| To Employees                                          | 995,592                    | 778,194                    |
| To Government                                         | 4,642,651                  | 3,841,781                  |
| To Shareholders                                       | 5,473,489                  | 4,121,206                  |
| To Providers of Capital                               | 7,806                      | 10,354                     |
| Retained for reinvestment & future growth             |                            |                            |
| Total                                                 | 11,119,538                 | 8,751,535                  |