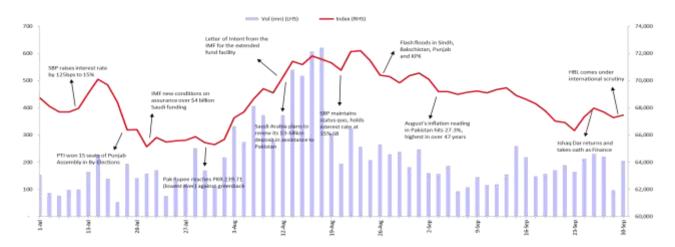

#### **Equity Review**

For much of the first quarter of FY23, the stock market moved sideways amidst lack of clarity on politics and the economy, while the market de-rated to multi-decade low valuations. The KMI-30 index dropped 1.9% to close at 67,463 points, while the KSE-100 index shed 1.0%, to reach at 41,129 points. On the positive side, foreigners were net buyers, albeit by a small quantum of USD 17 million. The corporate results for June-22 quarter were marred by the hefty one-off super tax charge on most of the blue-chip companies, which affected corporate profitability on QoQ basis, although pre-tax earnings remained buoyant. The KSE-100 index touched its peak level for the quarter by mid-August, at 43,677 points, but the weak macroeconomic backdrop and decline in corporate profitability mainly due to super tax, caused a course reversal.

During the quarter, Pakistan experienced flash floods which have inflicted heavy losses to the economy. Loss of cotton, rice and perishable food items has been significant, especially in Sindh. Amongst the listed space, we expect Automobile, Fertilizers, Tractors and Oil Marketing Companies to be most negatively affected sectors. Construction space has also been negatively impacted as a result of floods; however, an earlier-than-expected reconstruction program by the government can unlock a rebound in the sector. Moreover, corporate sector profitability can also be impacted by any potential 'flood surcharge' levied during the year.

Total volumes traded in the KMI-30 index stocks fell by 11% QoQ to 61 million shares, while volumes in the KSE-100 index stocks decreased by 3% QoQ to 108 million shares. Due to the floods, the IMF program's quarterly targets are likely to be renegotiated as additional financing will also be needed. The equity market is still attractive versus fixed income securities, despite interest rates being at multidecade high as the market is currently trading at even lower multiples than during the FY09 crisis.

The following graph shows the movement of the KMI-30 during the period along with key driving factors: