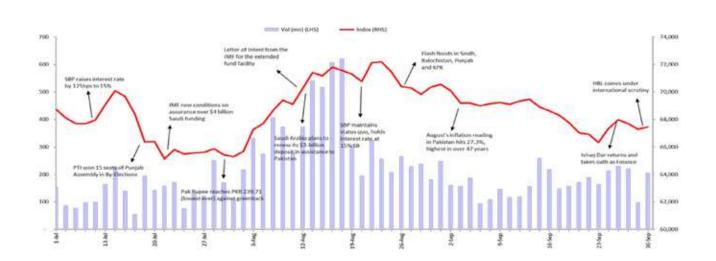

#### **Equity Review**

For much of the first quarter of FY23, the stock market moved sideways amidst lack of clarity on politics and the economy, while the market de-rated to multi-decade low valuations. The KMI-30 index dropped 1.9% to close at 67,463 points, while the KSE-100 index shed 1.0%, to reach at 41,129 points. On the positive side, foreigners were net buyers, albeit by a small quantum of USD 17 million. The corporate results for June-22 quarter were marred by the hefty one-off super tax charge on most of the blue-chip companies, which affected corporate profitability on QoQ basis, although pre-tax earnings remained buoyant. The KSE-100 index touched its peak level for the quarter by mid-August, at 43,677 points, but the weak macroeconomic backdrop and decline in corporate profitability mainly due to super tax, caused a course reversal.

During the quarter, Pakistan experienced flash floods which have inflicted heavy losses to the economy. Loss of cotton, rice and perishable food items has been significant, especially in Sindh. Amongst the listed space, we expect Automobile, Fertilizers, Tractors and Oil Marketing Companies to be most negatively affected sectors. Construction space has also been negatively impacted as a result of floods; however, an earlier-than-expected reconstruction program by the government can unlock a rebound in the sector. Moreover, corporate sector profitability can also be impacted by any potential 'flood surcharge' levied during the year.

Total volumes traded in the KMI-30 index stocks fell by 11% QoQ to 61 million shares, while volumes in the KSE-100 index stocks decreased by 3% QoQ to 108 million shares. Due to the floods, the IMF program's quarterly targets are likely to be renegotiated as additional financing will also be needed. The equity market is still attractive versus fixed income securities, despite interest rates being at multidecade high as the market is currently trading at even lower multiples than during the FY09 crisis.

The following graph shows the movement of the KMI-30 during the period along with key driving factors: