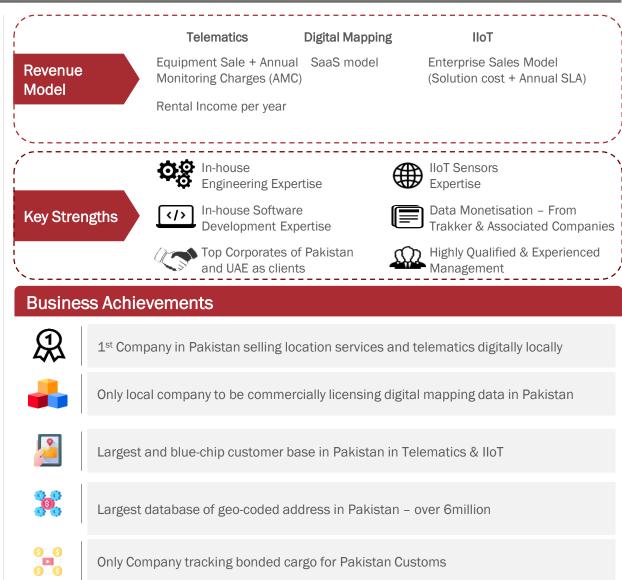

#### **COMPANY OVERVIEW**

Market leader with over 20 years of deep expertise in Telematics, Digital Mapping and Location Services (LBS), and Industrial IoT solutions (IIOT)

- Largest installed base in Vehicle Tracking in Pakistan and growing IIOT portfolio
- Strong presence in UAE with platform to expand across GCC
- Licensed by the Survey of Pakistan, as the country's only licensed Digital mapping player and collecting, digitizing and mining geospatial data to offer LBS
- Sole licensee by FBR to track transshipment cargo across Pakistan