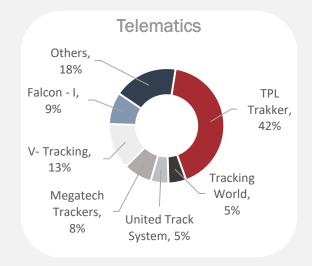

cs & LBS Space across Pakistan



#### **COMPANY OVERVIEW**

Market leader with over 20 years of deep expertise in Telematics, Digital Mapping and Location Services (LBS), and Industrial IoT solutions (IIOT)

- Largest installed base in Vehicle Tracking in Pakistan and growing IIOT portfolio
- Strong presence in UAE with platform to expand across GCC
- Licensed by the Survey of Pakistan, as the country's only licensed Digital mapping player and collecting, digitizing and mining geospatial data to offer LBS
- Sole licensee by FBR to track transshipment cargo across Pakistan

Leveraging our SaaS based holistic dashboards providing actionable intelligence and cost efficiencies for our clients as we simplify the complexities as they scale

#### Market Leader in the Telematics across Pakistan





# TPL Trakker Blue-chip Client Portfolio



| Oil and Gas | Pharma                        | Textile                         | FMCG                        | Insurance             | Govt.     | Banking              | Chemical                    | Logistics   | Energy                          | Media           | Telecom | On demand       | LEAs | Ambulances           |
|-------------|-------------------------------|---------------------------------|-----------------------------|-----------------------|-----------|----------------------|-----------------------------|-------------|---------------------------------|-----------------|---------|-----------------|------|----------------------|
|             | gsk                           | NISHAT                          | Nestlē