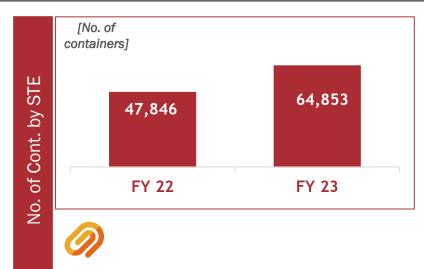

#### **Key Updates**

- In FY23 rates for installation of AT, FATA/PATA, Reverse Cargo and EPZ were revised for the first time (increased) since project inception in 2013 to cover additional costs of E-seals for additional security
- Q1 and Q2 for FY22 marked with frequent closure of Pak Afghan border for sizeable period of time had a noticeable effect on total number of installations during the period.
- The increased political uncertainty in the country has shown an adverse effect in trade volume.
- June 2022 last month of FY22 had record highest number of installations i.e. 13,700+