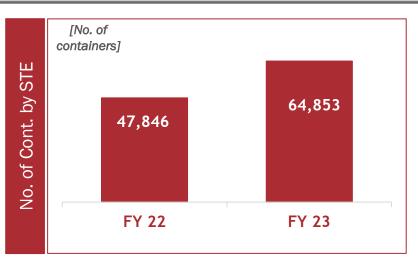

## **Updates on Safe Transport Environment (STE)**

#### **Key Updates**

- In FY23 rates for installation of AT, FATA/PATA, Reverse Cargo and EPZ were revised for the first time (increased) since project inception in 2013 to cover additional costs of E-seals for additional security
- Q1 and Q2 for FY22 marked with frequent closure of Pak Afghan border for sizeable period of time had a noticeable effect on total number of installations during the period.
- The increased political uncertainty in the country has shown an adverse effect in trade volume.
- June 2022 last month of FY22 had record highest number of installations i.e. 13,700+