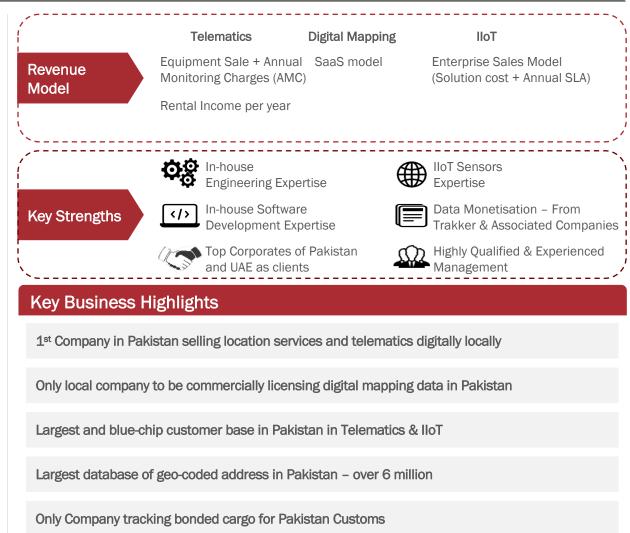

#### **COMPANY OVERVIEW**

Market leader with over 20 years of deep expertise in Telematics, Digital Mapping and Location Services (LBS), and Industrial IoT solutions (IIOT)

- Largest installed base in Vehicle Tracking in Pakistan and growing IIOT portfolio
- Strong presence in UAE with platform to expand across GCC
- Licensed by the Survey of Pakistan, as the country's only licensed Digital mapping player and collecting, digitizing and mining geospatial data to offer LBS
- Sole licensee by FBR to track transshipment cargo across Pakistan

Leveraging our SaaS based holistic dashboards providing actionable intelligence and cost efficiencies for our clients as we simplify the complexities as they scale