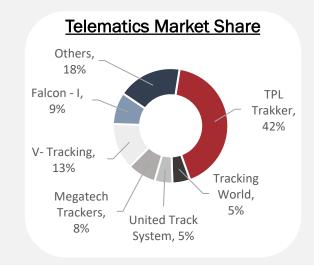

#### Market Leader in the Telematics across Pakistan

PACRA rating of A- and A2 with Stable outlook