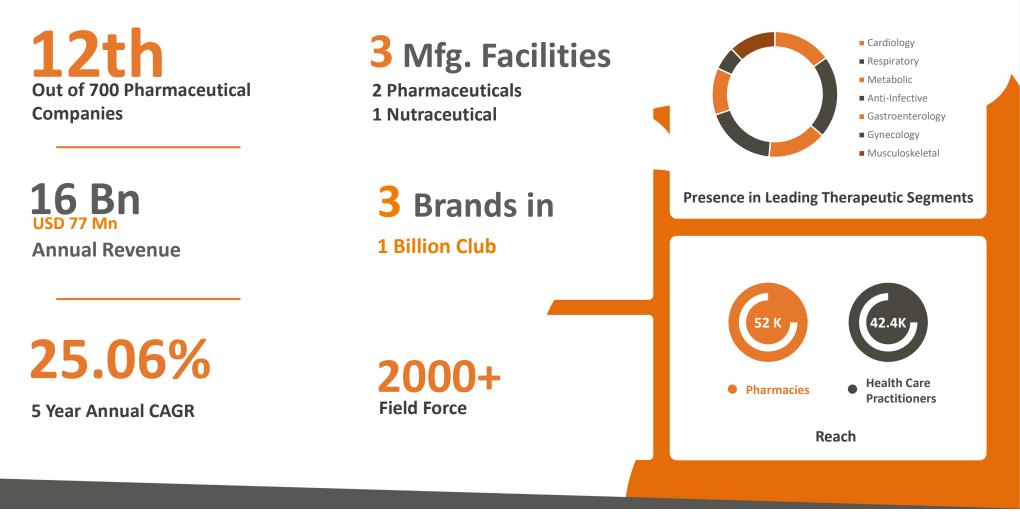

, Lahore Zoom Registration Link: <u>Click Here</u>

#### For any query, please contact Sunny Kumar

Deputy Head of Research Topline Securities Limited sunny@topline.com.pk 021-35303330 Ext.119









# Corporate Briefing 2023

#### About The Company

Highnoon Laboratories Limited was incorporated in March 1984 as a Private Limited Company in the historical and cultural city of Lahore, Pakistan

It became a Public Limited Company in 1995 and the shares of the Company are listed on all the stock exchanges of Pakistan

Right from its inception, alliances with some of the best-known research houses of the global pharmaceutical industry were forged by Highnoon.



#### Highnoon Group Companies

**Associated Companies** 



**Subsidiary Company** 



#### **Enhancing Growth & Patient Reach**





#### Forbes Asia Best Under A Billion

Only pharmaceutical company from Pakistan that has made it to the Forbes Asia Best under a Billion list thrice.



#### **Our Partners**



#### **Toll Processing**



#### Regulatory Highlights



### Packaging Revamped



#### Industry Ranking

Fastest Growth among leading pharmaceuticals



#### Leading Brands

Top 10 brands constitute to 49.2% of the total company value



#### Renowned Collaborations



# Financials



#### Generating success year after year



## Delivering growth & profits in challenging times

| KEY INDICATORS     |               | 2022       | 2021       | 2020       | 2019      | 2018      |
|--------------------|---------------|------------|------------|------------|-----------|-----------|
| Revenue            | PKR in