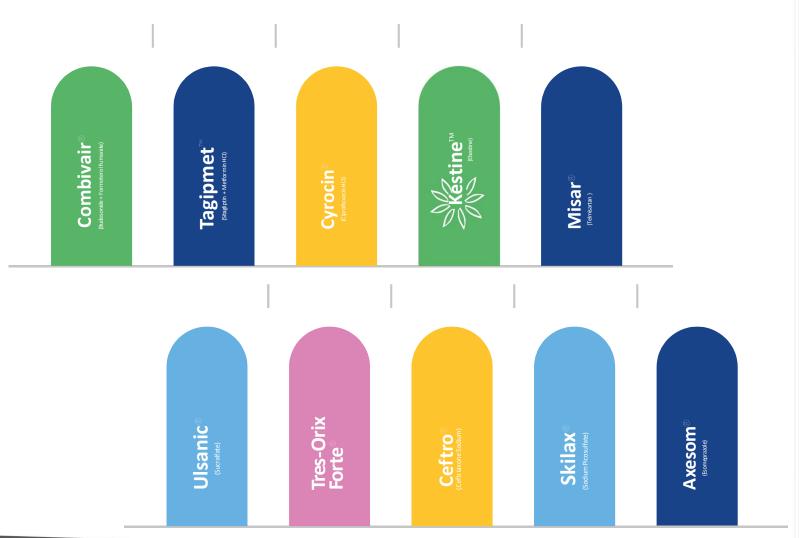

#### Leading Brands

Top 10 brands constitute to 49.2% of the total company value