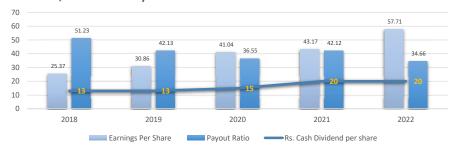

## Delivering growth & profits in challenging times

| KEY INDICATORS     |               | 2022       | 2021       | 2020       | 2019      | 2018      |
|--------------------|---------------|------------|------------|------------|-----------|-----------|
| Revenue            | PKR in "000"" | 15,815,937 | 13,000,780 | 10,697,634 | 9,047,693 | 7,503,101 |
| Revenue Growth     | %             | 21.65%     | 21.53%     | 18.24%     | 20.59%    | 25.65%    |
| Gross Profit %     | %             | 50.77%     | 49.35%     | 47.87%     | 46.00%    | 46.65%    |
| Operating Profit % | %             | 19.57%     | 17.27%     | 17.22%     | 14.14%    | 13.75%    |
| PAT %              | %             | 15.28%     | 13.91%     | 13.28%     | 10.73%    | 9.67%     |
| Return on Equity   | %             | 32.47%     | 31.38%     | 31.67%     | 28.21%    | 25.29%    |
| EPS                | Rs. / Share   | 57.71      | 43.17      | 41.04      | 30.86     | 25.37     |
| Cash Dividend      | Rs. / Share   | 20         | 20         | 15         | 13        | 13        |
| Bonus Shares       | %             | 10%        | 10%        | 10%        | 10%       | 10%       |

#### Increasing Shareholders' Wealth