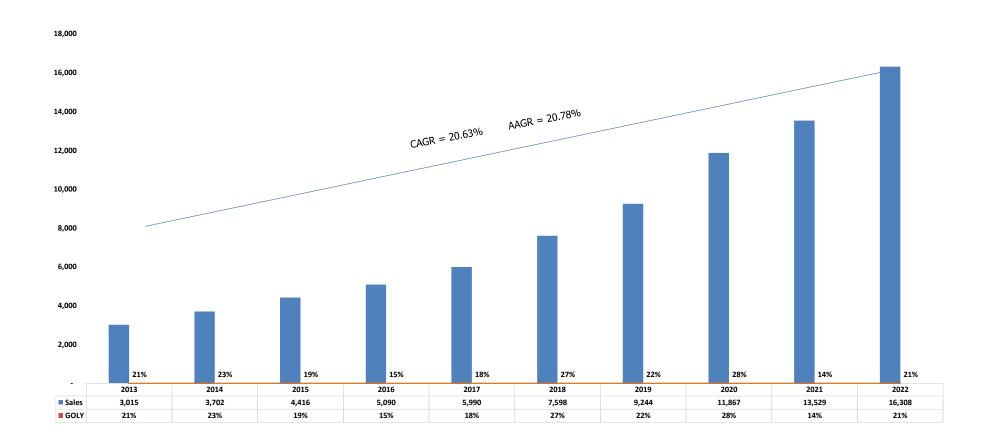

#### Generating success year after year

## Delivering growth & profits in challenging times

| KEY INDICATORS     |               | 2022       | 2021       | 2020       | 2019      | 2018      |
|--------------------|---------------|------------|------------|------------|-----------|-----------|
| Revenue            | PKR in "000"" | 15,815,937 | 13,000,780 | 10,697,634 | 9,047,693 | 7,503,101 |
| Revenue Growth     | %             | 21.65%     | 21.53%     | 18.24%     | 20.59%    | 25.65%    |
| Gross Profit %     | %             | 50.77%     | 49.35%     | 47.87%     | 46.00%    | 46.65%    |
| Operating Profit % | %             | 19.57%     | 17.27%     | 17.22%     | 14.14%    | 13.75%    |
| PAT %              | %             | 15.28%     | 13.91%     | 13.28%     | 10.73%    | 9.67%     |
| Return on Equity   | %             | 32.47%     | 31.38%     | 31.67%     | 28.21%    | 25.29%    |
| EPS                | Rs. / Share   | 57.71      | 43.17      | 41.04      | 30.86     | 25.37     |
| Cash Dividend      | Rs. / Share   | 20         | 20         | 15         | 13        | 13        |
| Bonus Shares       | %             | 10%        | 10%        | 10%        | 10%       | 10%       |