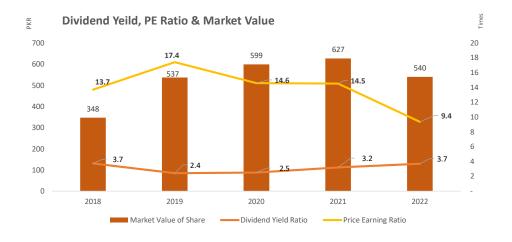

| 18.24%     | 20.59%    | 25.65%    |
| Gross Profit %     | %             | 50.77%     | 49.35%     | 47.87%     | 46.00%    | 46.65%    |
| Operating Profit % | %             | 19.57%     | 17.27%     | 17.22%     | 14.14%    | 13.75%    |
| PAT %              | %             | 15.28%     | 13.91%     | 13.28%     | 10.73%    | 9.67%     |
| Return on Equity   | %             | 32.47%     | 31.38%     | 31.67%     | 28.21%    | 25.29%    |
| EPS                | Rs. / Share   | 57.71      | 43.17      | 41.04      | 30.86     | 25.37     |
| Cash Dividend      | Rs. / Share   | 20         | 20         | 15         | 13        | 13        |
| Bonus Shares       | %             | 10%        | 10%        | 10%        | 10%       | 10%       |

#### Increasing Shareholders' Wealth











#### Reinvestment to sustain & grow business



#### **Future Expansion**





#### QAPB

Highnoon Laboratories Limited is planning to embark on a major expansion plan. For this, the Company has acquired twelve (12) acres of land at the Quaid-e-Azam Business Park on Lahore-Islamabad Motorway. Being designated as a Special Economic Zone entity, the project envisages significant manufacturing and financial benefits.





- **Solution** +92 (51) 5158051-2
- 🖨 +92 (51) 5158050
- +92 (42) 111-000-465
- info@highnoon.com.pk
- **?** Tricon Corporate Center, 9th Floor, Jail Road, Lahore, Pakistan.
- () www.highnoon-labs.com | f /highnoonofficial
- /highnoonlabs | in /company/highnoon-laboratories-limited