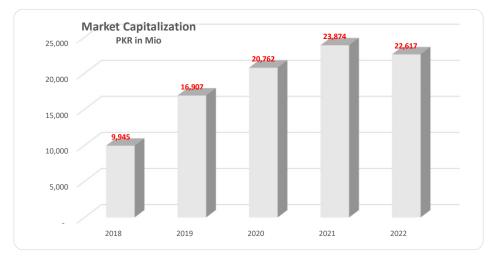

| 18.24%     | 20.59%    | 25.65%    |
| Gross Profit %     | %             | 50.77%     | 49.35%     | 47.87%     | 46.00%    | 46.65%    |
| Operating Profit % | %             | 19.57%     | 17.27%     | 17.22%     | 14.14%    | 13.75%    |
| PAT %              | %             | 15.28%     | 13.91%     | 13.28%     | 10.73%    | 9.67%     |
| Return on Equity   | %             | 32.47%     | 31.38%     | 31.67%     | 28.21%    | 25.29%    |
| EPS                | Rs. / Share   | 57.71      | 43.17      | 41.04      | 30.86     | 25.37     |
| Cash Dividend      | Rs. / Share   | 20         | 20         | 15         | 13        | 13        |
| Bonus Shares       | %             | 10%        | 10%        | 10%        | 10%       | 10%       |

#### Increasing Shareholders' Wealth











#### Reinvestment to sustain & grow business



#### **Future Expansion**





#### QAPB

Highnoon Laboratories Limited is planning to embark on a major expansion plan. For this, the Company has acquired twelve (12) acres of land at the Quaid-e-Azam Business Park on Lahore-Islamabad Motorway. Being designated as a Special Economic Zone entity, the project envisages significant manufacturing and financial benefits.





- **Solution** +92 (51) 5158051-2
- 🖨 +92 (51) 5158050
- +92 (42) 111-000-465
- info@highnoon.com.pk
- **?** Tricon Corporate Center, 9th Floor, Jail Road, Lahore, Pakistan.
- () www.highnoon-labs.com | f /highnoonofficial
- /highnoonlabs | in /company/highnoon-laboratories-limited