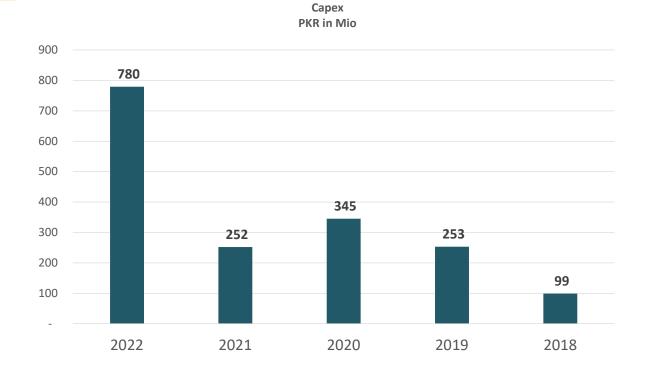

rofit %     | %             | 50.77%     | 49.35%     | 47.87%     | 46.00%    | 46.65%    |
| Operating Profit % | %             | 19.57%     | 17.27%     | 17.22%     | 14.14%    | 13.75%    |
| PAT %              | %             | 15.28%     | 13.91%     | 13.28%     | 10.73%    | 9.67%     |
| Return on Equity   | %             | 32.47%     | 31.38%     | 31.67%     | 28.21%    | 25.29%    |
| EPS                | Rs. / Share   | 57.71      | 43.17      | 41.04      | 30.86     | 25.37     |
| Cash Dividend      | Rs. / Share   | 20         | 20         | 15         | 13        | 13        |
| Bonus Shares       | %             | 10%        | 10%        | 10%        | 10%       | 10%       |

#### Increasing Shareholders' Wealth











#### Reinvestment to sustain & grow business



#### **Future Expansion**





#### QAPB

Highnoon Laboratories Limited is planning to embark on a major expansion plan. For this, the Company has acquired twelve (12) acres of land at the Quaid-e-Azam Business Park on Lahore-Islamabad Motorway. Being designated as a Special Economic Zone entity, the project envisages significant manufacturing and financial benefits.





- **Solution** +92 (51) 5158051-2
- 🖨 +92 (51) 5158050
- +92 (42) 111-000-465
- info@highnoon.com.pk
- **?** Tricon Corporate Center, 9th Floor, Jail Road, Lahore, Pakistan.
- () www.highnoon-labs.com | f /highnoonofficial
- /highnoonlabs | in /company/highnoon-laboratories-limited