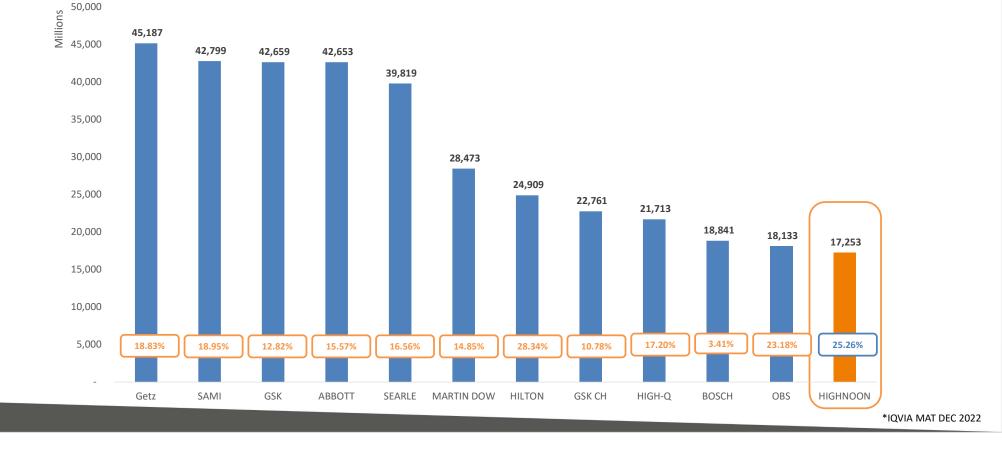

ompany in the historical and cultural city of Lahore, Pakistan

It became a Public Limited Company in 1995 and the shares of the Company are listed on all the stock exchanges of Pakistan

Right from its inception, alliances with some of the best-known research houses of the global pharmaceutical industry were forged by Highnoon.



#### Highnoon Group Companies

**Associated Companies** 



**Subsidiary Company** 



#### **Enhancing Growth & Patient Reach**





#### Forbes Asia Best Under A Billion

Only pharmaceutical company from Pakistan that has made it to the Forbes Asia Best under a Billion list thrice.



#### **Our Partners**



#### **Toll Processing**



#### Regulatory Highlights



### Packaging Revamped



#### Industry Ranking

Fastest Growth among leading pharmaceuticals



#### Leading Brands

Top 10 brands constitute to 49.2% of the total company value



#### Renowned Collaborations



# Financials



#### Generating success year after year



## Delivering growth & profits in challenging times

| KEY INDICATORS     |               | 2022       | 2021       | 2020       | 2019      | 2018      |
|--------------------|---------------|------------|------------|------------|-----------|-----------|
| Revenue            | PKR in "000"" | 15,815,937 | 13,000,780 | 10,697,634 | 9,047,693 | 7,503,101 |
| Revenue Growth     | %             | 21.65%     | 21.53%     | 18.24%     | 20.59%    | 25.65%    |
| Gross Profit %     | %             | 50.77%     | 49.35%     | 47.87%     | 46.00%    | 46.65%    |
| Operating Profit % | %             | 19.57%     | 17.27%