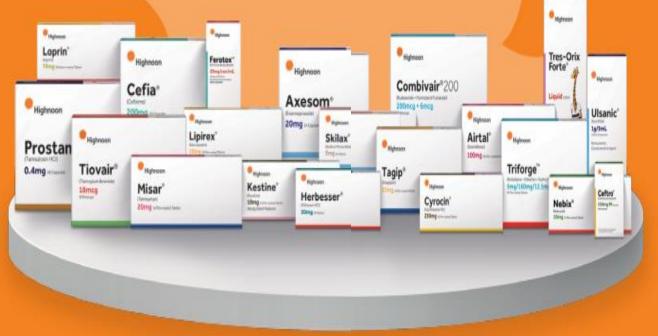

#### Leading Brands

Top 10 brands constitute to 49.2% of the total company value