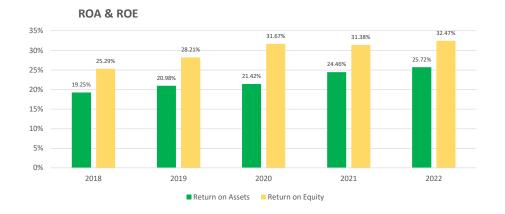

## Delivering growth & profits in challenging times

| KEY INDICATORS     |               | 2022       | 2021       | 2020       | 2019      | 2018      |
|--------------------|---------------|------------|------------|------------|-----------|-----------|
| Revenue            | PKR in "000"" | 15,815,937 | 13,000,780 | 10,697,634 | 9,047,693 | 7,503,101 |
| Revenue Growth     | %             | 21.65%     | 21.53%     | 18.24%     | 20.59%    | 25.65%    |
| Gross Profit %     | %             | 50.77%     | 49.35%     | 47.87%     | 46.00%    | 46.65%    |
| Operating Profit % | %             | 19.57%     | 17.27%     | 17.22%     | 14.14%    | 13.75%    |
| PAT %              | %             | 15.28%     | 13.91%     | 13.28%     | 10.73%    | 9.67%     |
| Return on Equity   | %             | 32.47%     | 31.38%     | 31.67%     | 28.21%    | 25.29%    |
| EPS                | Rs. / Share   | 57.71      | 43.17      | 41.04      | 30.86     | 25.37     |
| Cash Dividend      | Rs. / Share   | 20         | 20         | 15         | 13        | 13        |
| Bonus Shares       | %             | 10%        | 10%        | 10%        | 10%       | 10%       |

#### Increasing Shareholders' Wealth