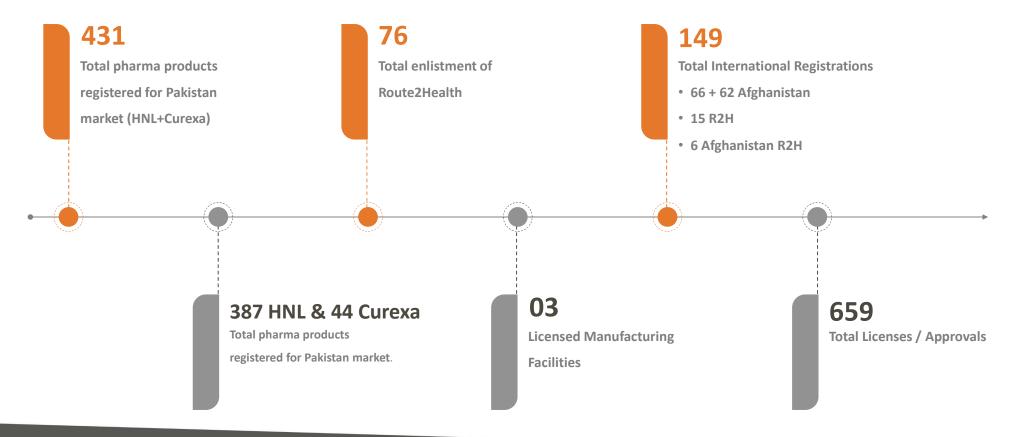

The Company

Highnoon Laboratories Limited was incorporated in March 1984 as a Private Limited Company in the historical and cultural city of Lahore, Pakistan

It became a Public Limited Company in 1995 and the shares of the Company are listed on all the stock exchanges of Pakistan

Right from its inception, alliances with some of the best-known research houses of the global pharmaceutical industry were forged by Highnoon.



#### Highnoon Group Companies

**Associated Companies** 



**Subsidiary Company** 



#### **Enhancing Growth & Patient Reach**





#### Forbes Asia Best Under A Billion

Only pharmaceutical company from Pakistan that has made it to the Forbes Asia Best under a Billion list thrice.



#### **Our Partners**



#### **Toll Processing**



#### Regulatory Highlights



### Packaging Revamped



#### Industry Ranking

Fastest Growth among leading pharmaceuticals



#### Leading Brands

Top 10 brands constitute to 49.2% of the total company value



#### Renowned Collaborations



# Financials



#### Generating success year after year



## Delivering growth & profits in challenging times

| KEY INDICATORS     |               | 2022       | 2021       | 2020       | 2019      | 2018      |
|--------------------|---------------|------------|------------|------------|-----------|-----------|
| Revenue            | PKR in "000"" | 15,815,937 | 13,000,780 | 10,697,634 | 9,047,693 | 7,503,101 |
| Revenue Growth     | %             | 21.65%     | 21.53%     | 18.24%     | 20.59%    | 25.65%    |
| Gross Profit %     | %             | 50.77%     | 49.35%     |