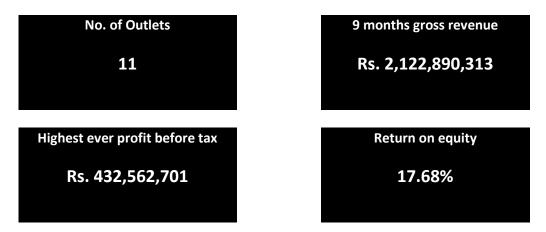

### Q3 Consolidated Results 2023

Alhamdulillah, a strong all-round performance combined with historic profitability with a focus on working capital and tightly controlled capital expenditure generated substantial free cash flow. The revenue growth continued and an increase of 50% and 44% on consolidated and unconsolidated basis respectively was recorded during the nine months period ended 31.03.2023 over the same period last year. During the month of Ramadan we recorded the highest-ever sales helping us reach new heights viz-a-viz brand positioning. The Company has imported 10 Nos. more Multi-head Embroidery Machines in April 2023 which has helped in reducing cost of production.

The Company also operate owned and on rent, retail outlets in Karachi, Lahore, Islamabad, Rawalpindi and Peshawar.