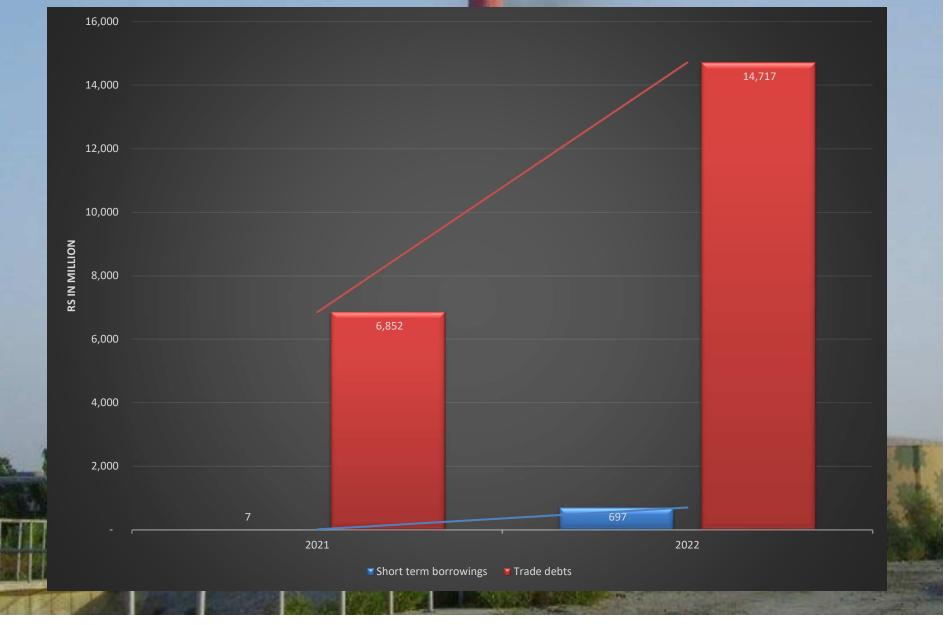

## Challenges

Our sole customer, CPPA-G remains unable to meet its obligations in accordance with the Power Purchase Agreement (PPA) which are secured under a sovereign guarantee of Government of Pakistan. As on 31 December 2022, an amount of Rupees 14.717 billion was outstanding against CPPA-G.