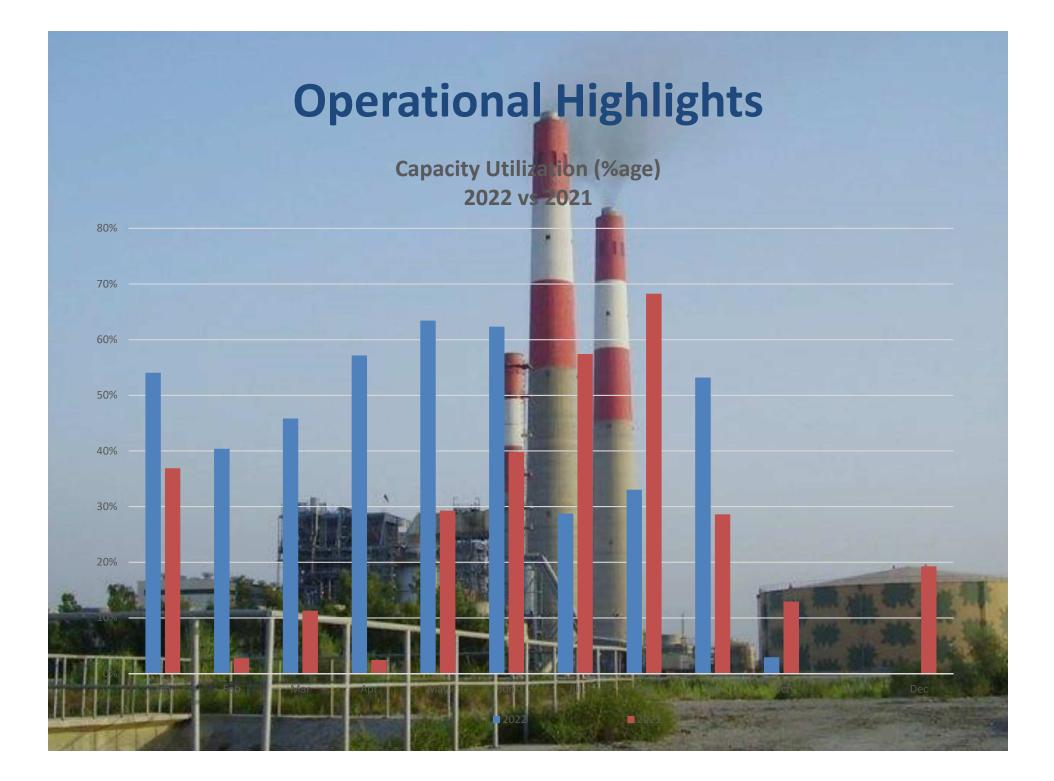

# Strategic/Operational Developments

In response to load demanded by CPPA-G, the Pakgen plant operated at capacity factor of 36.7% with a load factor of 78.3% and availability of 95.4% and dispatched 1,123.721 GWh of electricity during the year. Continuous efforts are being made to improve the plant performance and to ensure its long term integrity and maximum availability for its customer CPPA-G.