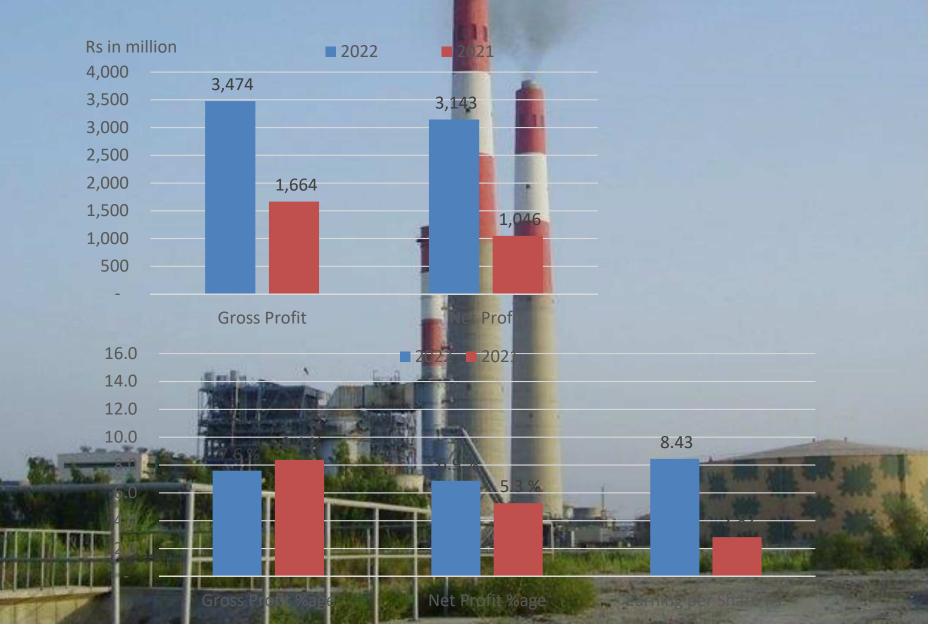

# **Financial Highlights**

## **Financial Highlights**

The profit in current year has increased because in comparative year, the Company did not issue Capacity Purchase Price invoices amounting to Rs.2.429 billion started from 05-05-21 to 07-10-21, pursuant to PPA Amendment Agreement with CPPA-G.

#### STATEMENT OF PROFIT OR LOSS AND OTHER COMPREHENSIVE INCOME FOR THE YEAR ENDED DECEMBER 31, 2022

າດາາ

8.43

2.82

2021

|                                                                                                                         | 2022                            | 2021                             |  |
|-------------------------------------------------------------------------------------------------------------------------|---------------------------------|----------------------------------|--|
|                                                                                                                         | (Rupees in thousand)            |                                  |  |
| REVENUE FROM CONTRACT WITH CUSTOMER                                                                                     | 45,833,179                      | 19,900,766                       |  |
| COST OF SALES                                                                                                           | (42,359,309)                    | (18,236,639)                     |  |
| GROSS PROFIT                                                                                                            | 3,473,870                       | 1,664,127                        |  |
| ADMINISTRATIVE EXPENSES<br>OTHER EXPENSES<br>OTHER INCOME                                                               | (260,865)<br>(4,943)<br>202,302 | (228,689)<br>(136,274)<br>75,267 |  |
| PROFIT FROM OPERATIONS<br>FINANCE COST                                                                                  | 3,410,364<br>(274,130)          | 1,374,431<br>(325,087)           |  |
| PROFIT BEFORE TAXATION<br>TAXATION                                                                                      | 3,136,234<br>-                  | 1,049,344<br>-                   |  |
| PROFIT AFTER TAXATION<br>OTHER COMPREHENSIVE INCOME / (LOSS):<br>ITEMS THAT WILL NOT BE RECLASSIFIED TO PROFIT OR LOSS: | 3,136,234                       | 1,049,344                        |  |
| REMEASUREMENTS OF DEFINED BENEFIT PLAN<br>ITEMS THAT MAY BE RECLASSIFIED SUBSEQUENTLY TO PROFIT OR LOSS                 | 6,931                           | (3,114)                          |  |
| TOTALCOMPREHENSIVE INCOME FOR THE YEAR                                                                                  | 6,931<br>3,143,165              | (3,114)                          |  |

EARNINGS PER SHARE - BASIC AND DILUTED (RUPEES)