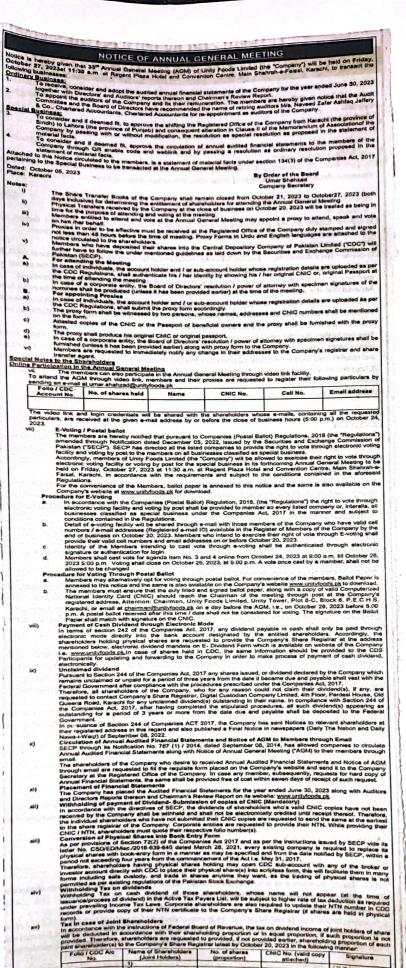

Notice of 33rd Annual General Meeting – Copies of Newspaper Publication

Dear Sir,

Please find enclosed copies of the Notice of the 33<sup>rd</sup> Annual General Meeting of Unity Foods Limited published on Friday, October 06, 2023 in "The Nation" and "Daily Nai Baat". The Annual General Meeting of the Company is scheduled for Friday, October 27, 2023 at 11:30 a.m at Regent Plaza Hotel and Convention Centre, Main Shahrahe-Faisal, Karachi.