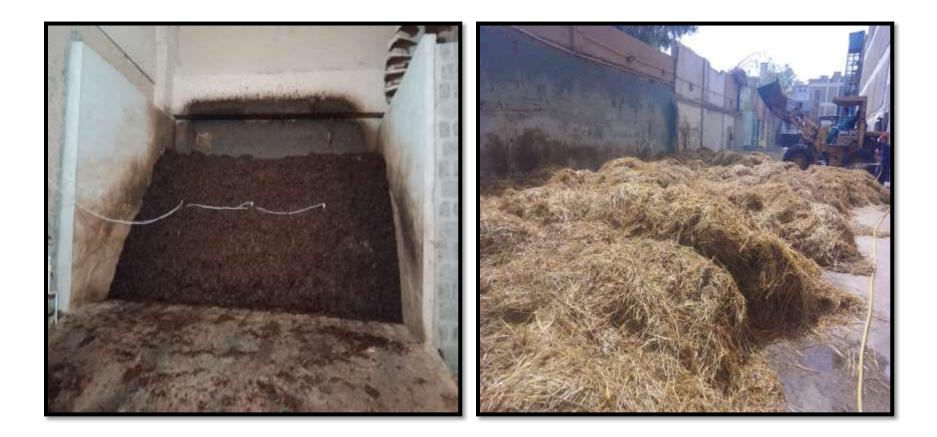

# **SG ALLIED BUSINESSES LIMITED**

B-40, S.I.T.E, KARACHI, PAKISTAN

- The company is currently engaged in following areas:
  - -Cold Storage and Warehousing Facility.
  - -Hydroponic growing of value added vegetables and Mushrooms.

- Vertical Farm is a new technology which is introduced for the First time in Pakistan and also Mushroom in Hydroponic is also our new Technology.
- The Company is trying to find new areas where investment can be made and Profitability of the company can be increased.