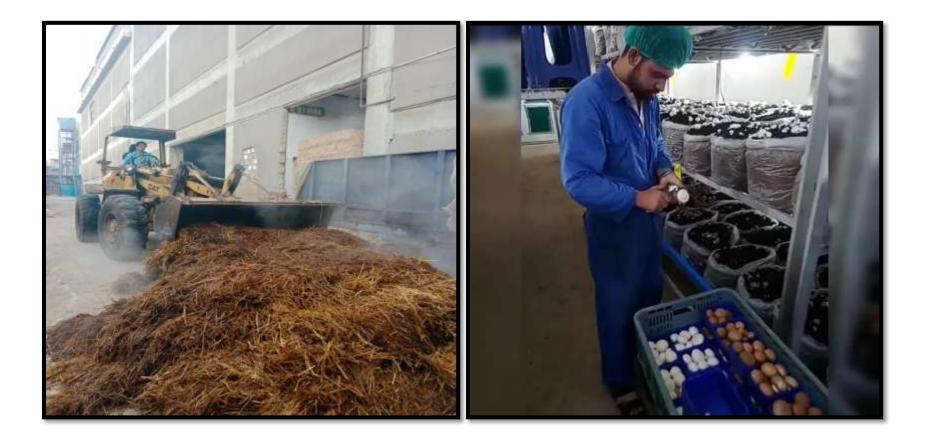

# **SG ALLIED BUSINESSES LIMITED**

B-40, S.I.T.E, KARACHI, PAKISTAN

- The company is currently engaged in following areas:
  - -Cold Storage and Warehousing Facility.
  - -Hydroponic growing of value added vegetables and Mushrooms.

- Vertical Farm is a new technology which is introduced for the First time in Pakistan and also Mushroom in Hydroponic is also our new Technology.
- The Company is trying to find new areas where investment can be made and Profitability of the company can be increased.