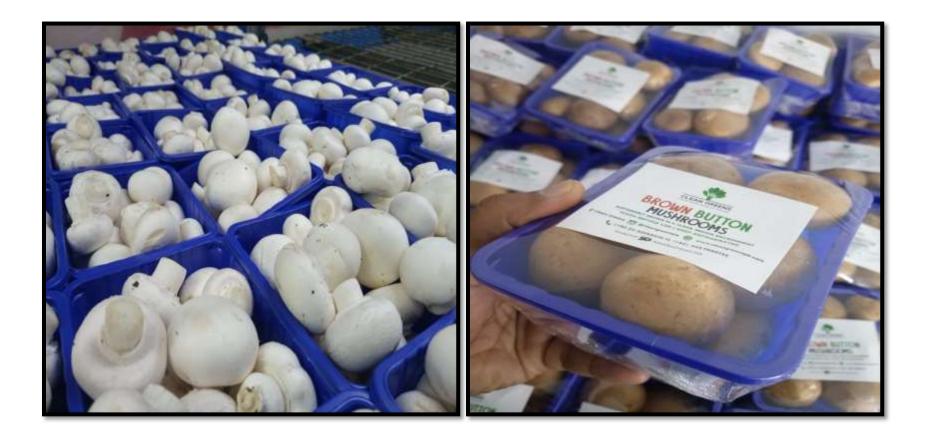

# **SG ALLIED BUSINESSES LIMITED**

B-40, S.I.T.E, KARACHI, PAKISTAN

- The company is currently engaged in following areas:
  - -Cold Storage and Warehousing Facility.
  - -Hydroponic growing of value added vegetables and Mushrooms.

- Vertical Farm is a new technology which is introduced for the First time in Pakistan and also Mushroom in Hydroponic is also our new Technology.
- The Company is trying to find new areas where investment can be made and Profitability of the company can be increased.

- New Hydroponic Facility started its production in first quarter of March since then several Marketing Campaigns were adopted and new customers were contacted and Alhamdulliah it showed increase in Sales and revenue.
- Company's revenue in comparison to previous years increased.

#### CUSTOMER LIST OF VERTICAL FARM AND MUSHROOM