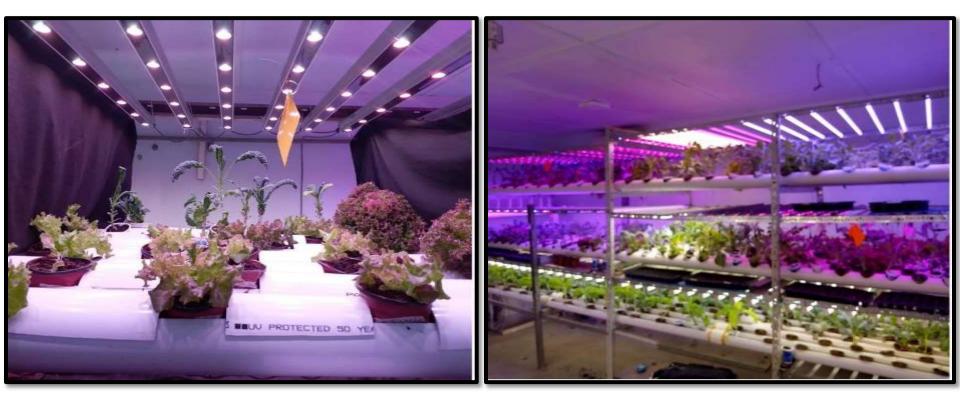

# **SG ALLIED BUSINESSES LIMITED**

B-40, S.I.T.E, KARACHI, PAKISTAN

- The company is currently engaged in following areas:
  - -Cold Storage and Warehousing Facility.
  - -Hydroponic growing of value added vegetables and Mushrooms.

- Vertical Farm is a new technology which is introduced for the First time in Pakistan and also Mushroom in Hydroponic is also our new Technology.
- The Company is trying to find new areas where investment can be made and Profitability of the company can be increased.

# **VERTICAL FARM**