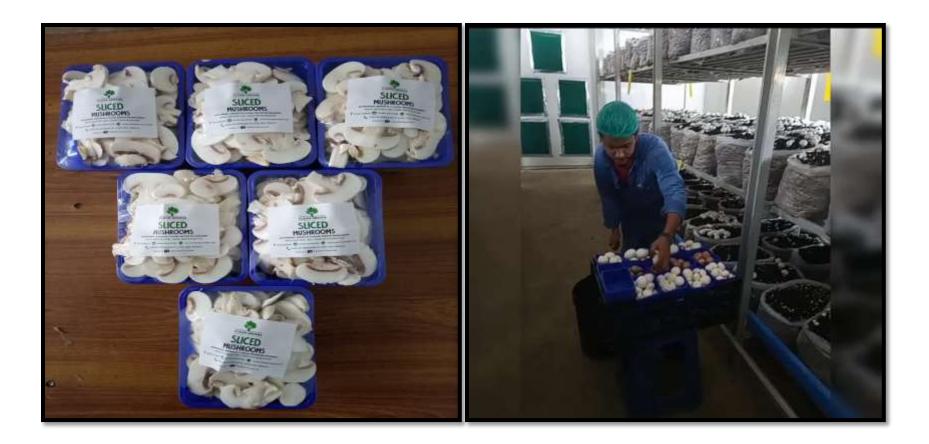

# **SG ALLIED BUSINESSES LIMITED**

B-40, S.I.T.E, KARACHI, PAKISTAN

- The company is currently engaged in following areas:
  - -Cold Storage and Warehousing Facility.
  - -Hydroponic growing of value added vegetables and Mushrooms.

- Vertical Farm is a new technology which is introduced for the First time in Pakistan and also Mushroom in Hydroponic is also our new Technology.
- The Company is trying to find new areas where investment can be made and Profitability of the company can be increased.

- New Hydroponic Facility started its production in first quarter of March since then several Marketing Campaigns were adopted and new customers were contacted and Alhamdulliah it showed increase in Sales and revenue.
- Company's revenue in comparison to previous years increased.

#### CUSTOMER LIST OF VERTICAL FARM AND MUSHROOM