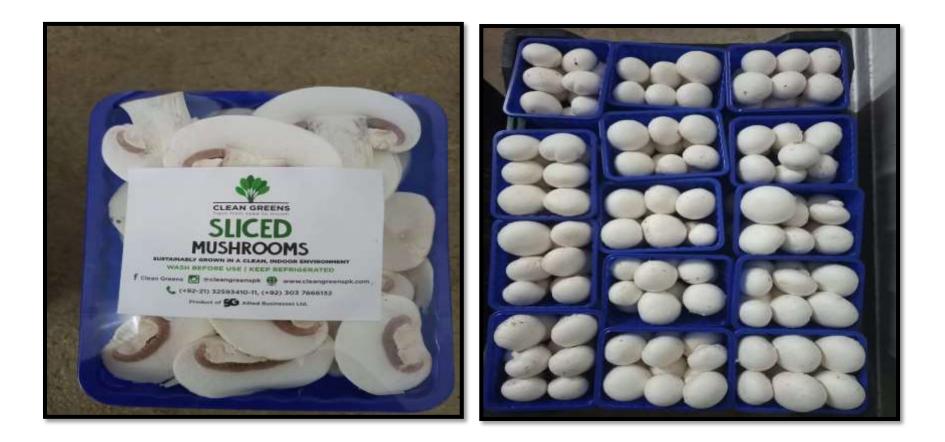

# **SG ALLIED BUSINESSES LIMITED**

B-40, S.I.T.E, KARACHI, PAKISTAN

- The company is currently engaged in following areas:
  - -Cold Storage and Warehousing Facility.
  - -Hydroponic growing of value added vegetables and Mushrooms.

- Vertical Farm is a new technology which is introduced for the First time in Pakistan and also Mushroom in Hydroponic is also our new Technology.
- The Company is trying to find new areas where investment can be made and Profitability of the company can be increased.

- New Hydroponic Facility started its production in first quarter of March since then several Marketing Campaigns were adopted and new customers were contacted and Alhamdulliah it showed increase in Sales and revenue.
- Company's revenue in comparison to previous years increased.

#### CUSTOMER LIST OF VERTICAL FARM AND MUSHROOM