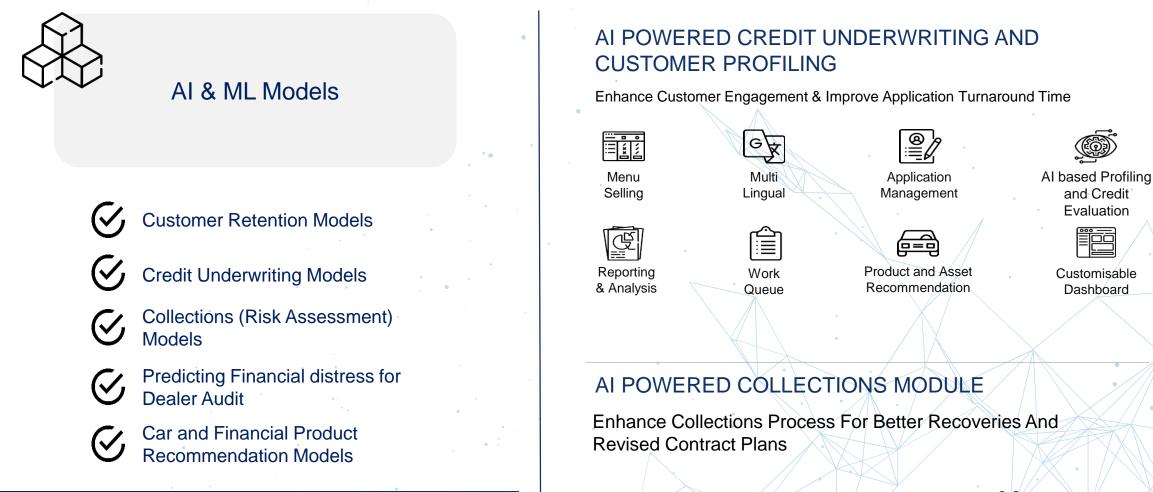

# BIG DATA, AI & ML - ASSET FINANCE

- Successfully onboard a small team of right experts to take a head start
- Team is currently engaged in R&D activities for potential solutions design and engineering

Ê Reporting & Analysis

Customer alerts

Customisable

Dashboard

- AI based bucket evaluation

©2022 NETSOL Technologies Ltd. All rights reserved. Any unauthorized use or copy of this document is strictly prohibited.