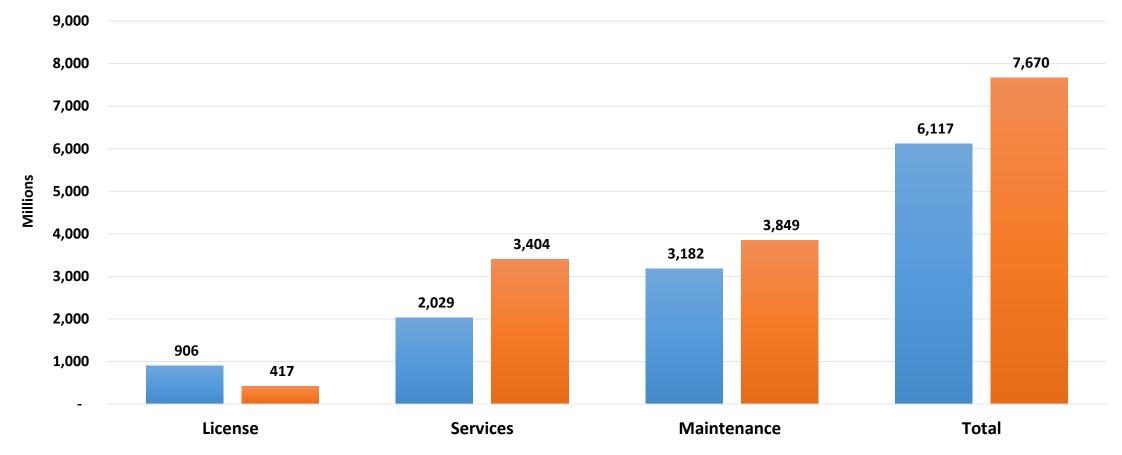

ions to a couple of leading customer in USA.

#### Under Implementations





# FINANCIAL HIGHLIGHTS

1-Cost Rationalization program remained in place which helped the business save substantial portion of its cost

2- Renegotiations of some of the existing contracts helped the business generate additional revenues from same contracts

3- With expanded footprint and SaaS offerings the business expects considerable improvement in its key financial performance indicators over coming quarters

4- Company objectively has been reviewing its software and subscription cost to see which of those tools can be internally developed to bring synergies and save costs

5- The business has recalibrated its compensation structure to make it more performance driven.

### REVENUES MOVEMENT (2022 vs 2023)







### FINANCIAL INDICATORS MOVEMENTS (2022 vs 2023)





### BALANCE SHEET OVERVIEW (2022 vs 2023)





# UNITY

Coverage across the entire asset lifecycle with its suite of enterprise products and professional services, also spearheading the evolution of our product portfolio by launching a plethora of standalone SaaS applications to address future needs.



# NETSOL - AMAZON WEB SERVICES

From cloud storage solutions to cloud backup solutions, we deliver intelligent cloud solutions services, meeting the challenging demands of an evolving future and creating a difference!



## NETSOL PROFESSIONAL SERVICES

Employ industry's best talent to help you develop and refine your technology strategy, innovate, execute your roadmap, and optimize service quality



While the business aims to reac