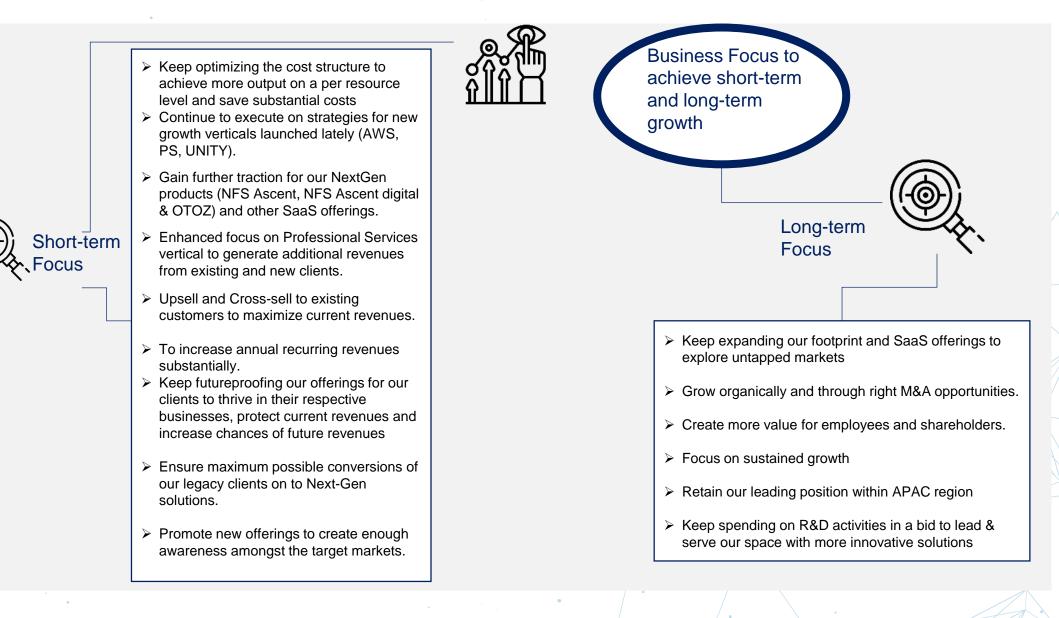

tly prohibited.

# INCUBATION PROJECT WITH FEDERAL GOVT.



Led by NetSol Consortium, an Industry-Academia-Defence-Government collaboration for incubating and accelerating aerospace and deep-tech related businesses and technologies. Established at Old Chaklala Airport, Rawalpindi. Located within National Aerospace Sciences and Technologies Park, Alpha Techno Square. Funded by IGNITE - National Technology Fund.

#### 31 Startups Incubated 26 Startups in Hatchery

#### Working on

- AI High Performance Computing
- Agri-tech Health-tech
- Geo-Spatial Mapping
- Data Analytics 3d Printing
- High Precision Engineering Fintech

Growing Aerospace & Deep Tech Community

- **300+** Experts Growing Network
- 200+ Events Held
- **5000+** Visitors
- 100+ VVIP++ Guests Hosted



### **BUSINESS FOCUS**





# AWARDS & ACHIEVEMENTS

### **AWARDS & ACHIEVEMENTS**

#### Awards achieved in year 2023

- IT Exporter Award 2023
- ➢ Gold Award at the P@SHA ICT Awards 2023
- Merit Award at the P@SHA ICT Awards 2023



Netsol remains the highest exporter of software products of Pakistan



Q&A