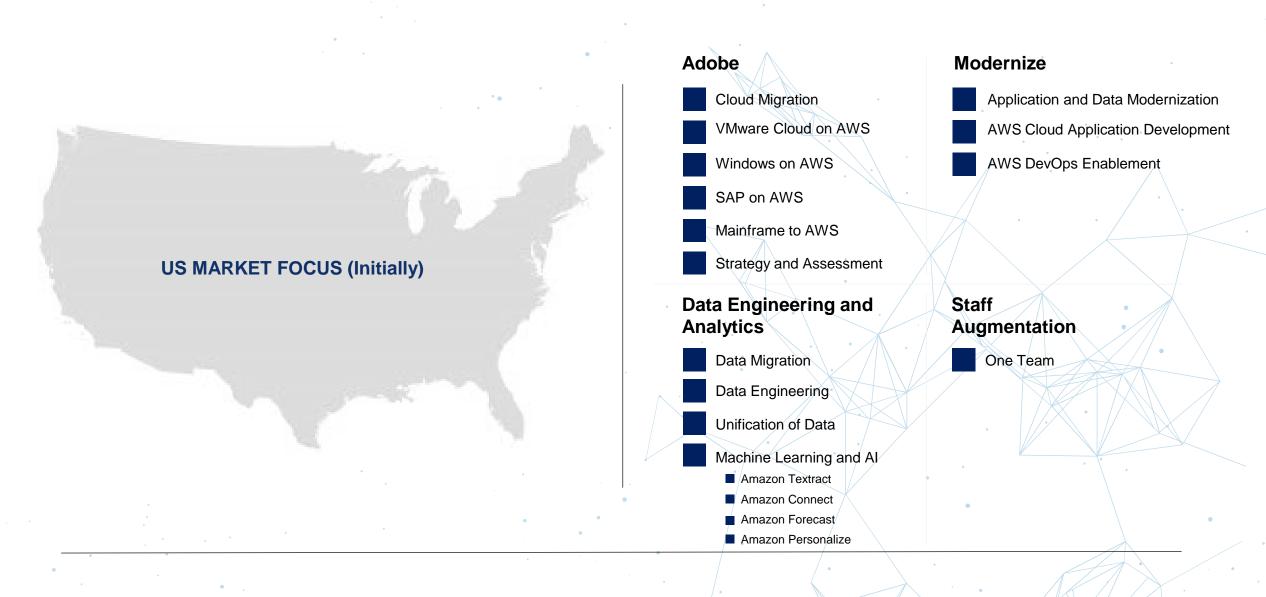

Through its professional services offering, the business facilitates bespoke development, staff augmentation and tailor made solutions and services for variety of clients worldwide

NETSOL in partnership with Amazon Web Services (AWS) provides cloud migration, computing and other transformation, modernization and analytics related services through its highly skilled AWS resources Cloud Services

Being at the forefront of innovation and adaptability, NETSOL also specializes in delivering cutting-edge AI solutions tailored for diverse sectors. From finance to healthcare, manufacturing to retail, our customizable AI solutions empower businesses to unlock their full potential and stay ahead in a rapidly evolving digital landscape via optimizing operations, enhancing decisionmaking and driving unprecedented growth