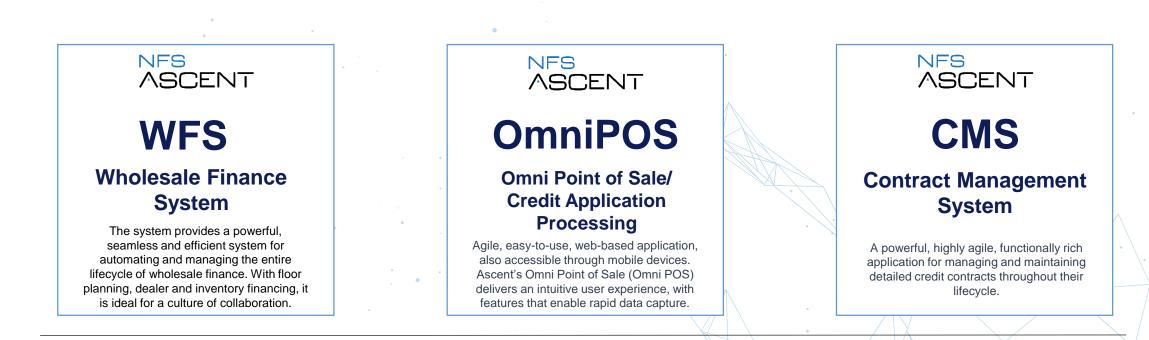

#### **NETSOL's Flagship Core System Solution**

NFS ASCENT

otoz

flex.

hubex

- NFS Ascent is a leading solution for asset finance and leasing.
- Designed for adaptability across the global finance industry.
- Supports banks and leasing companies in auto and equipment sectors.
- · Facilitates seamless management of retail and wholesale finance.