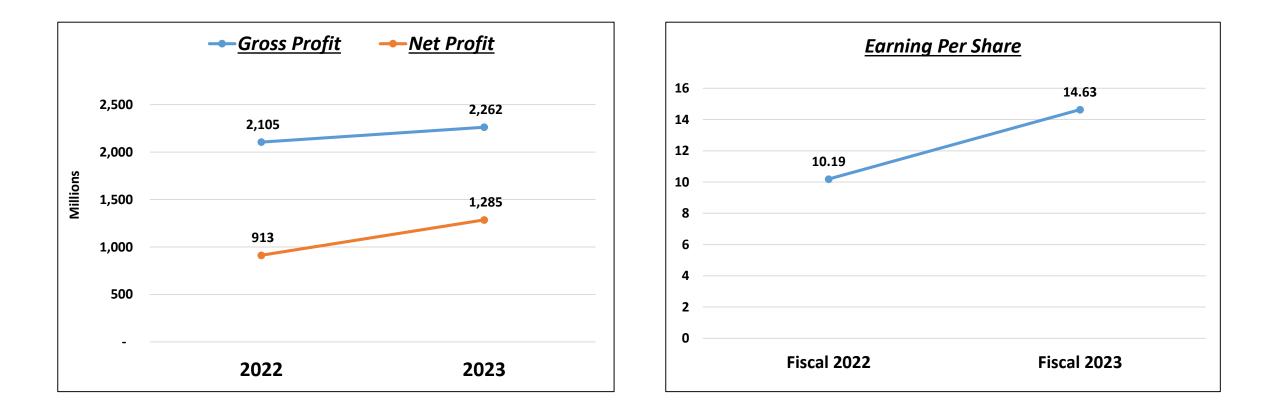

r Implementations





# FINANCIAL HIGHLIGHTS

1-Cost Rationalization program remained in place which helped the business save substantial portion of its cost

2- Renegotiations of some of the existing contracts helped the business generate additional revenues from same contracts

3- With expanded footprint and SaaS offerings the business expects considerable improvement in its key financial performance indicators over coming quarters

4- Company objectively has been reviewing its software and subscription cost to see which of those tools can be internally developed to bring synergies and save costs

5- The business has recalibrated its compensation structure to make it more performance driven.

### REVENUES MOVEMENT (2022 vs 2023)







### FINANCIAL INDICATORS MOVEMENTS (2022 vs 2023)





### BALANCE SHEET OVERVIEW (2022 vs 2023)





# UNITY

Coverage across the entire asset lifecycle with its suite of enterprise products and professional services, also spearheading the evolution of our product portfolio by launching a plethora of standalone SaaS applications to address future needs.



# NETSOL - AMAZON WEB SERVICES

From cloud storage solutions to cloud backup solutions, we deliver intelligent cloud solutions services, meeting the challenging demands of an evolving future and creating a difference!



## NETSOL PROFESSIONAL SERVICES

Employ industry's best talent to help you develop and refine your technology strategy, innovate, execute your roadmap, and optimize service quality



While the business aims to reach out to potential PS clients globally however PS deliv