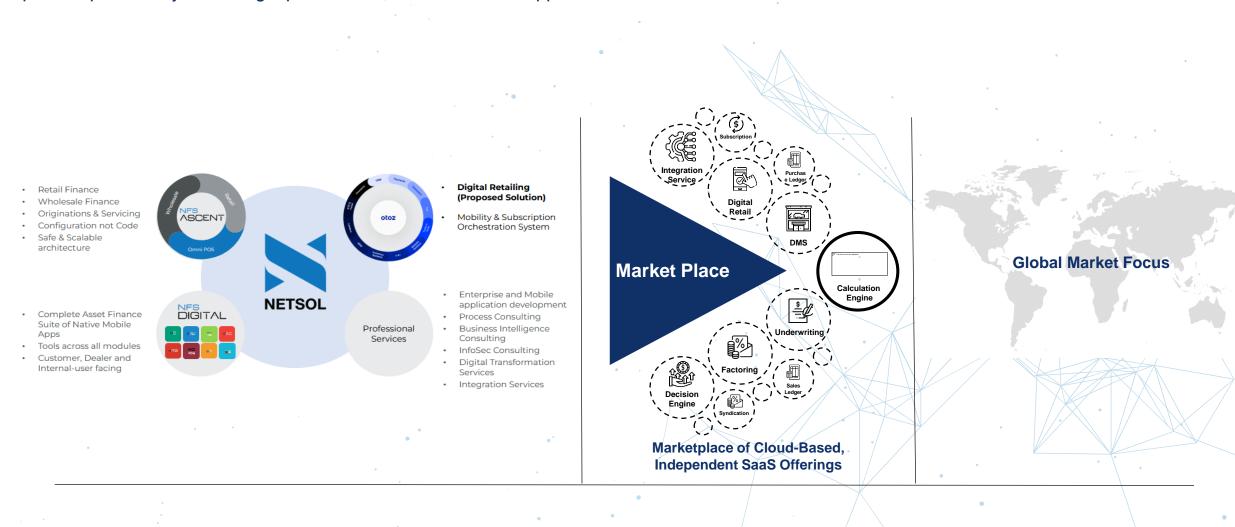

### **PRODUCT OFFERINGS**

#### **NETSOL's Flagship Core System Solution**

NFS ASCENT

otoz

flex.

hubex

- NFS Ascent is a leading solution for asset finance and leasing.
- Designed for adaptability across the global finance industry.
- Supports banks and leasing companies in auto and equipment sectors.
- · Facilitates seamless management of retail and wholesale finance.

#### **Curated Digital Touchpoints**

- NETSOL's NFS Digital offers robust digital transformation solutions.
- NFS DIGITAL • It can operate independently or alongside the next-gen NFS Ascent.
  - Enhances customer ecosystems through modular enablement options.
  - · Features include self-service, dealership, field team, and floorplan enablement.

#### **Future Of Digital Retail And Mobility Orchestration**

- White-labeled SaaS retail platform.
- Targets OEMs, financiers, dealers, start-ups.
- · Powers on-demand mobility solutions.
- · Supports subscriptions, rentals, car-sharing.

#### **Cloud-based Credit Calculation Engine**

- · Instant cloud-based calculation engine.
- Offers out-of-the-box API integration.
- Integrates with client products and ecosystems with consistent results.
- · Ensures accurate contract lifecycle calculations on all systems

#### **Prebuilt-Integrations Hub**

- · Prebuilt integrations for services like KYC & credit check etc.
- Standardizes multiple API integration methods.
- Low configuration platform.
- · Streamlines and accelerates product development.

#### World's First Marketplace of API-first Products

- Modular API-first SaaS solutions for the finance & leasing industry. Ensures complete digital buying journey.
- Can be used as standalone or integrated with any ecosystem.
- · Empowers the industry to develop flexible ecosystems.