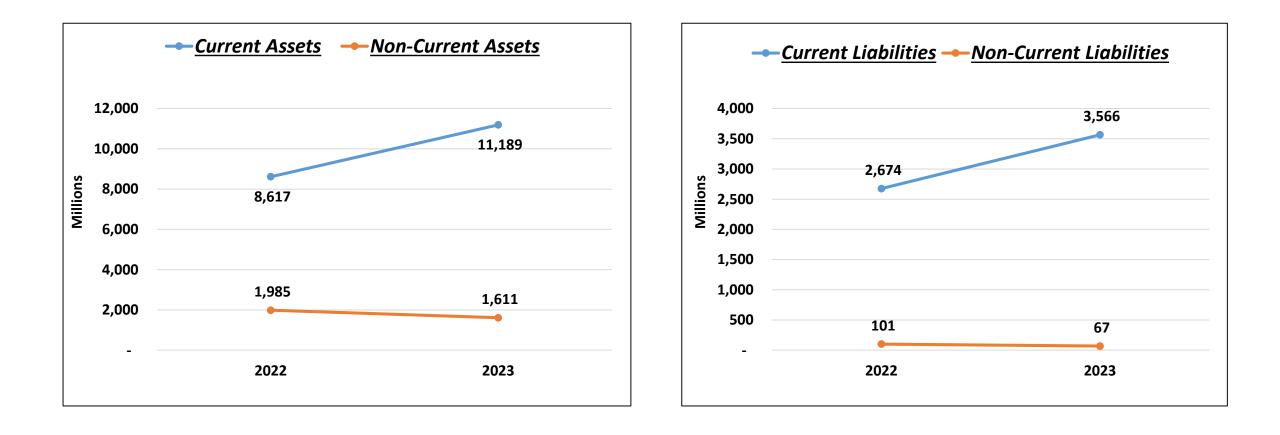

1-Cost Rationalization program remained in place which helped the business save substantial portion of its cost

2- Renegotiations of some of the existing contracts helped the business generate additional revenues from same contracts

3- With expanded footprint and SaaS offerings the business expects considerable improvement in its key financial performance indicators over coming quarters

4- Company objectively has been reviewing its software and subscription cost to see which of those tools can be internally developed to bring synergies and save costs

5- The business has recalibrated its compensation structure to make it more performance driven.

### REVENUES MOVEMENT (2022 vs 2023)







### FINANCIAL INDICATORS MOVEMENTS (2022 vs 2023)





### BALANCE SHEET OVERVIEW (2022 vs 2023)





# UNITY

Coverage across the entire asset lifecycle with its suite of enterprise products and professional services, also spearheading the evolution of our product portfolio by launching a plethora of standalone SaaS applications to address future needs.



# NETSOL - AMAZON WEB SERVICES

From cloud storage solutions to cloud backup solutions, we deliver intelligent cloud solutions services, meeting the challenging demands of an evolving future and creating a difference!



## NETSOL PROFESSIONAL SERVICES

Employ industry's best talent to help you develop and refine your technology strategy, innovate, execute your roadmap, and optimize service quality



While the business aims to reach out to potential PS clients globally however PS delivery shall be ensured from China and PK location