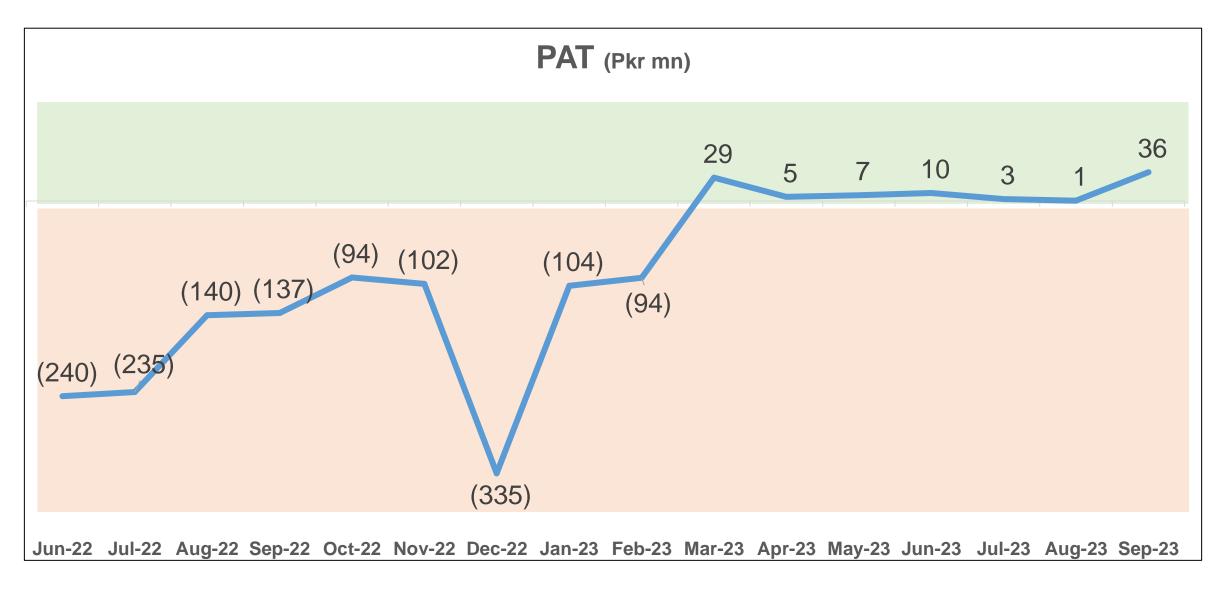

## **FFL Turnaround Journey** | Consecutive 4 months PAT +ive

Note: PAT 2022 results are adjusted for sale tax provision on tea whitener

#### Quarterly PAT 2022-23 (PKR mn)