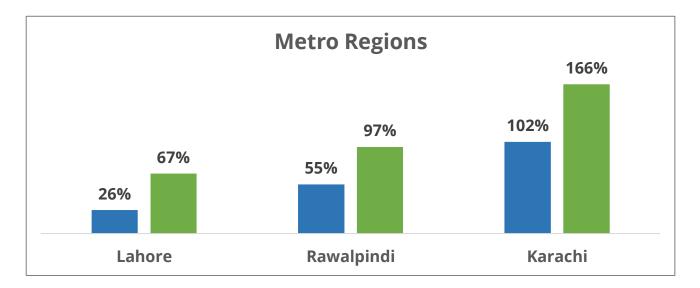

# Volume & Value growth | YTD Sep' 23 v YTD Sep' 22

# YTD Sep' 23 v YTD Sep'22 | Value added portfolio growth

Vol Growth (YTD'23 v YTD' 22)

Val Growth (YTD'23 v YTD' 22)