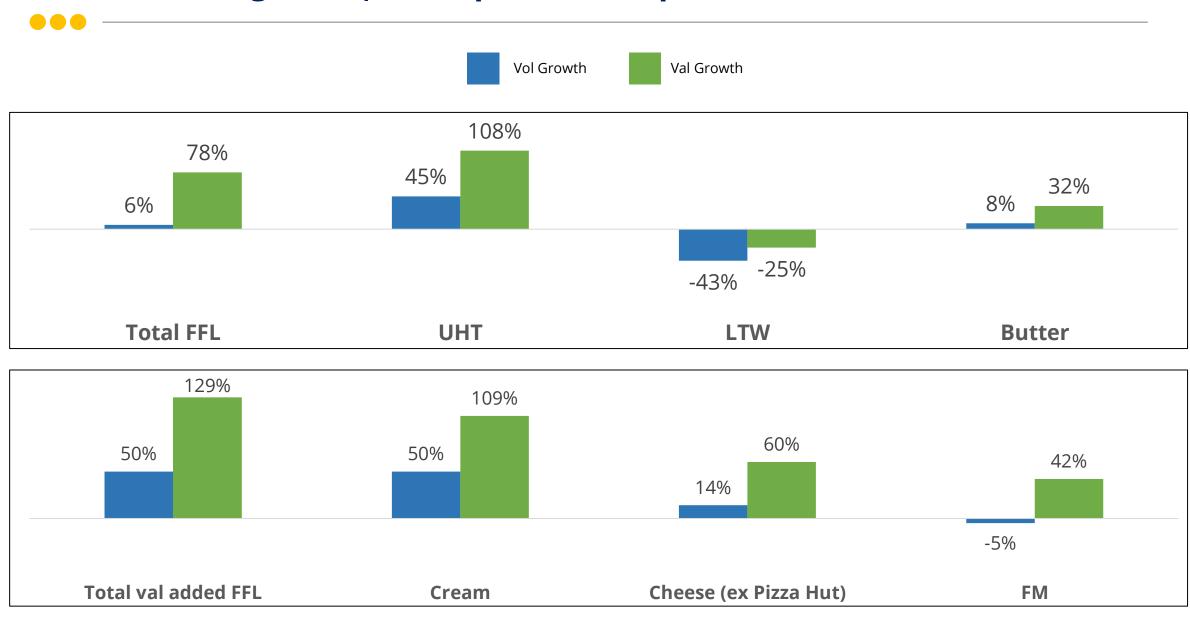

# Volume & Value growth | YTD Sep' 23 v YTD Sep' 22

# YTD Sep' 23 v YTD Sep'22 | Value added portfolio growth

Vol Growth (YTD'23 v YTD' 22)

Val Growth (YTD'23 v YTD' 22)