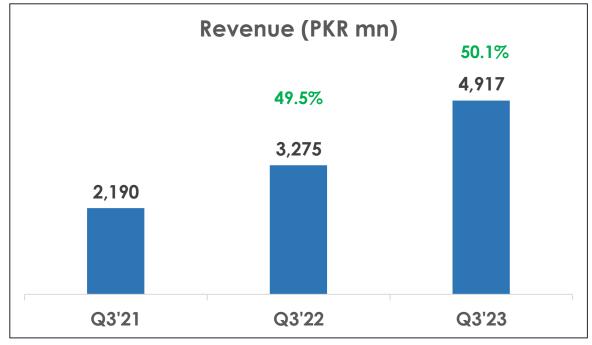

### **YTD 2023 Business Performance**

|                                           | CDLV    | VID 02'02           | Variance      |
|-------------------------------------------|---------|---------------------|---------------|
| Revenue (PKR Millions)                    | 8,071   | YTD Q3'23<br>14,754 | SPLY<br>82.8% |
| Gross Profit (PKR Millions)               | 282     | 1,818               | 544.7%        |
| EBITDA (PKR Millions)                     | (702)   | 670                 | 1,372         |
| Profit / Loss after Tax (PKR<br>Millions) | (1,944) | (109)               | 1,835         |