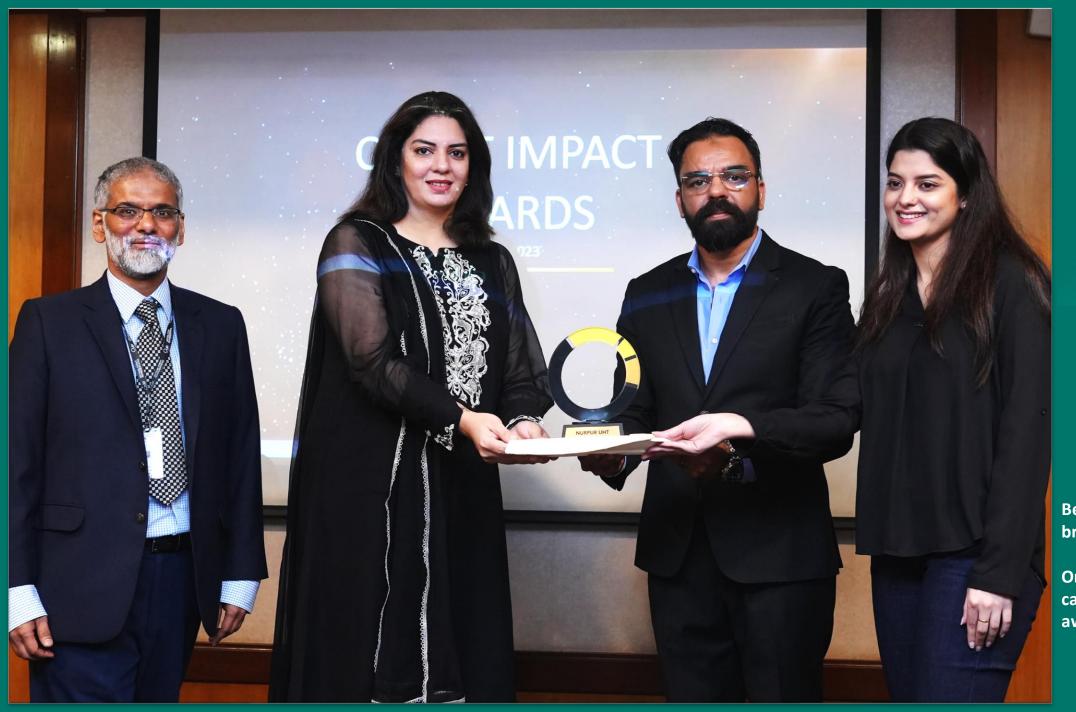

# Kantar Brand Recognition Awards

WINNER IN DAIRY CATEGORY

purpur

Beat Olper's & Milkpak in brand salience metrics

Only local brand across categories to win an award

# Kantar Brand Recognition Awards