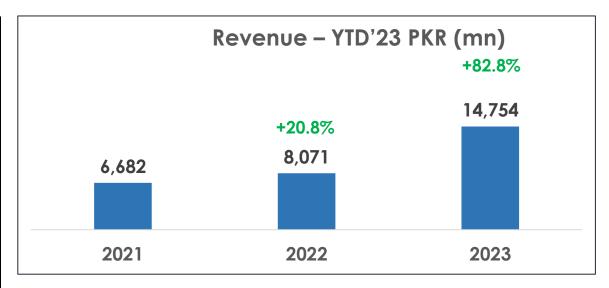

### **YTD 2023 Business Performance**

|                                           | CDLV    | VID 02'02           | Variance      |
|-------------------------------------------|---------|---------------------|---------------|
| Revenue (PKR Millions)                    | 8,071   | YTD Q3'23<br>14,754 | SPLY<br>82.8% |
| Gross Profit (PKR Millions)               | 282     | 1,818               | 544.7%        |
| EBITDA (PKR Millions)                     | (702)   | 670                 | 1,372         |
| Profit / Loss after Tax (PKR<br>Millions) | (1,944) | (109)               | 1,835         |