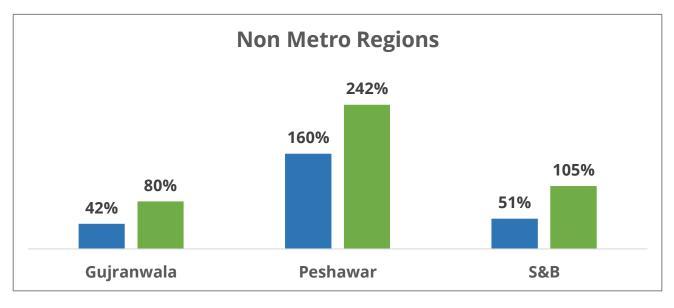

# Volume & Value growth | YTD Sep' 23 v YTD Sep' 22

# YTD Sep' 23 v YTD Sep'22 | Value added portfolio growth

Vol Growth (YTD'23 v YTD' 22)

Val Growth (YTD'23 v YTD' 22)