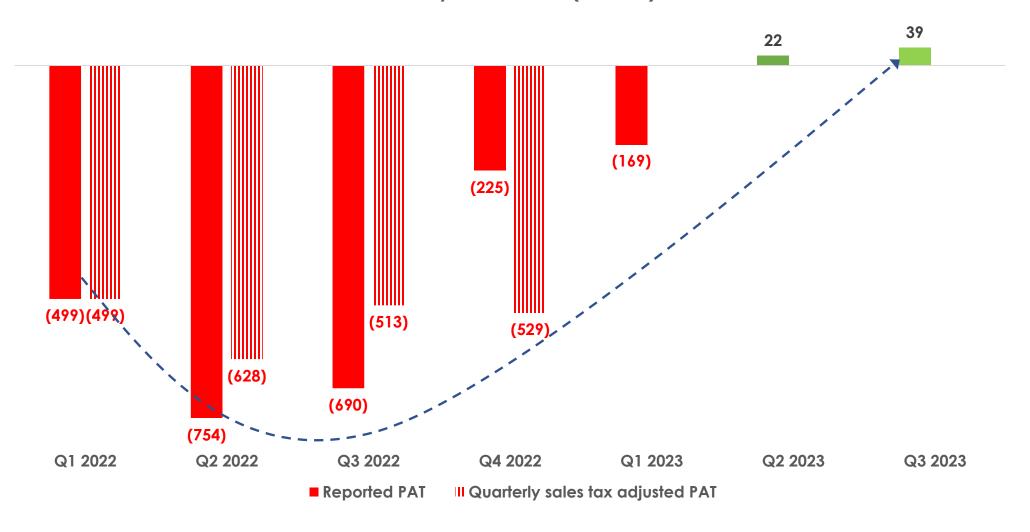

## **FFL Turnaround Journey** | Consecutive 4 months PAT +ive

Note: PAT 2022 results are adjusted for sale tax provision on tea whitener