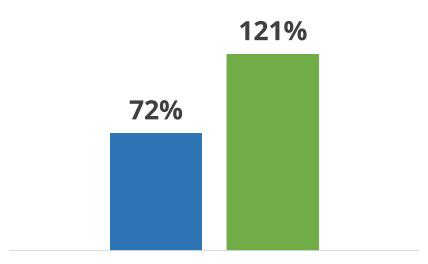

# Volume & Value growth | YTD Sep' 23 v YTD Sep' 22

# YTD Sep' 23 v YTD Sep'22 | Value added portfolio growth

Vol Growth (YTD'23 v YTD' 22)

Val Growth (YTD'23 v YTD' 22)