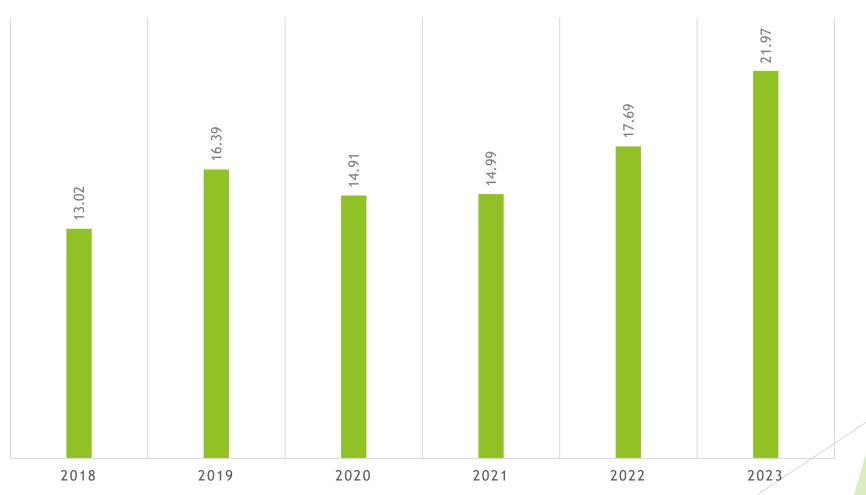

## **ABOUT US**

Incorporated 2007

Listed at PSX 2018

**Major Business** 

Production & Processing of Milk & Dairy Products primarily and becoming a food company

Production Capacity

21,146 M. Tones

Book Value PKR 21.97