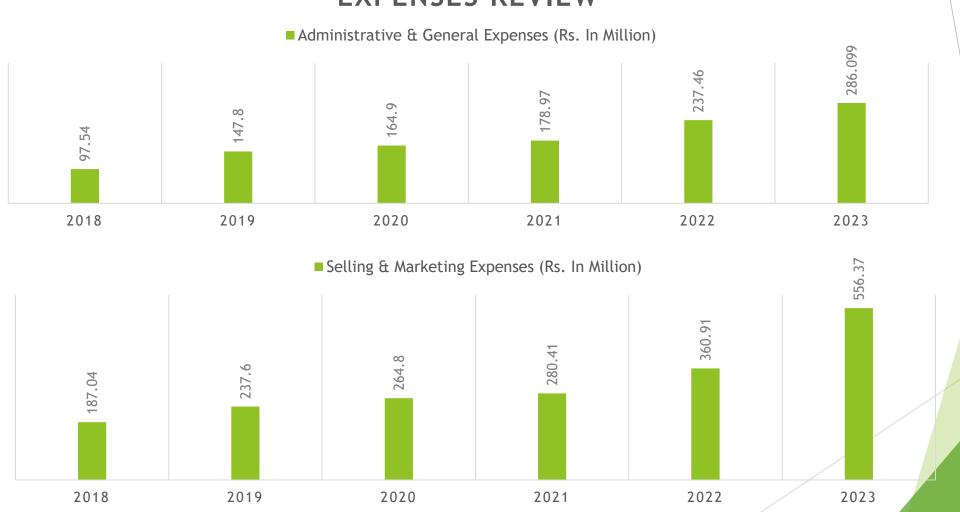

TIONS**

PREMA has a market footprint across Pakistan from Khyber to Karachi.

#### **RETAIL OPERATIONS**

IslamabadPunjab

Lahore
Faisalabad
Rawalpindi
Multan
Gujranwala
Sahiwal
Okara
Vehari
Pakpattan
Depalpur
Chichawatni

Hujra Shah Muqeem Pattoki Renala

Bahawalpur

Lodhran

Mian Channu Sialkot Narowal Gujrat Wazirabad Sheikhupura Bure wala Chiniot

Jhung Gojra

Toba tek singh Jaranwala Arif wala Mian wali

**Wah Cantt** 

Jehlum Sargodha Attock

Gakhar Mandi Malisi

KPK

Peshawar Swat Abbottabad Malam Jabba Nowshera Banu Swabi Kohat Mardan

Mangora
• Sindh
Karachi

AJK

Muzaffarabad

Bagh Dheerkot Rawalkot Irja Mirpur Qadirabad







## KEY FINANCIAL INDICATORS



## **SALES REVIEW**

#### SALES REVENUE (RS. IN MILLION)

■ Sales Revenue (Rs. In Million)





#### **EXPENSES REVIEW**





## FINANCIAL PERFORMANCE

#### **GROSS PROFIT MARGIN (%)**





#### FINANCIAL PERFORMANCE





#### STATISTICAL PERFORMANCE







#### STATISTICAL PERFORMANCE

■ No. of Employees





### **PERFORMANCE REVIEW**

**At-Tahur Limited (PSX: PREMA)** announced **Profit After Tax** of Rs. 1,247.78 Mn, along with the EPS of Rs. 5.71 for the Annual Year ended June 30, 2023.

The company's **Net Sales** stood at Rs. 4.899 Bn, showing an increase of 49.11% YoY basis. The Gross Profit was recorded at Rs. 2,851.76 Mn inched up by 44.47% YoY basis.

Increase in the **Revenue** is mainly attributable to the improved turnover on account of launch of new products, change in sales mix & enhanced demand of all our products.



## **FUTURE OUTLOOK**

### **FUTURE OUTLOOK**

The future prospects of our