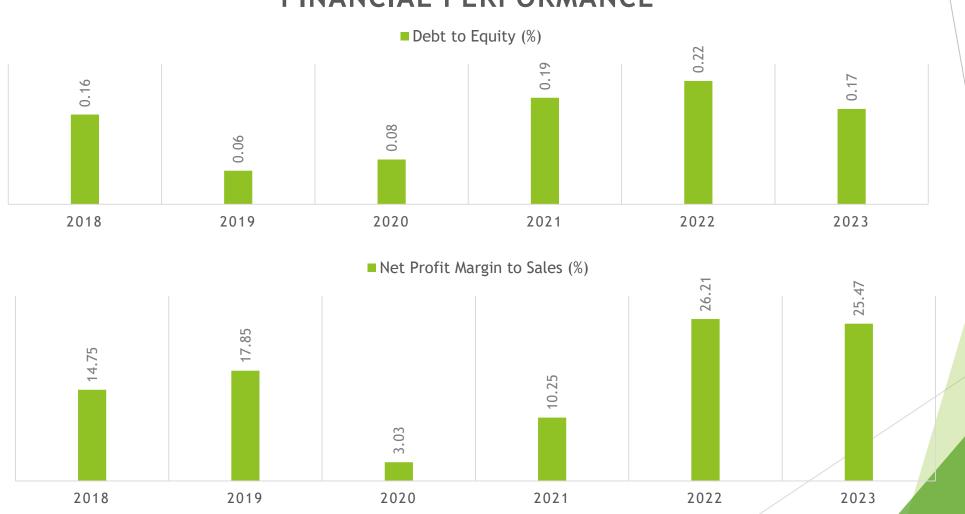

## FINANCIAL PERFORMANCE

#### FINANCIAL PERFORMANCE

### **PERFORMANCE REVIEW**

**At-Tahur Limited (PSX: PREMA)** announced **Profit After Tax** of Rs. 1,247.78 Mn, along with the EPS of Rs. 5.71 for the Annual Year ended June 30, 2023.

The company's **Net Sales** stood at Rs. 4.899 Bn, showing an increase of 49.11% YoY basis. The Gross Profit was recorded at Rs. 2,851.76 Mn inched up by 44.47% YoY basis.