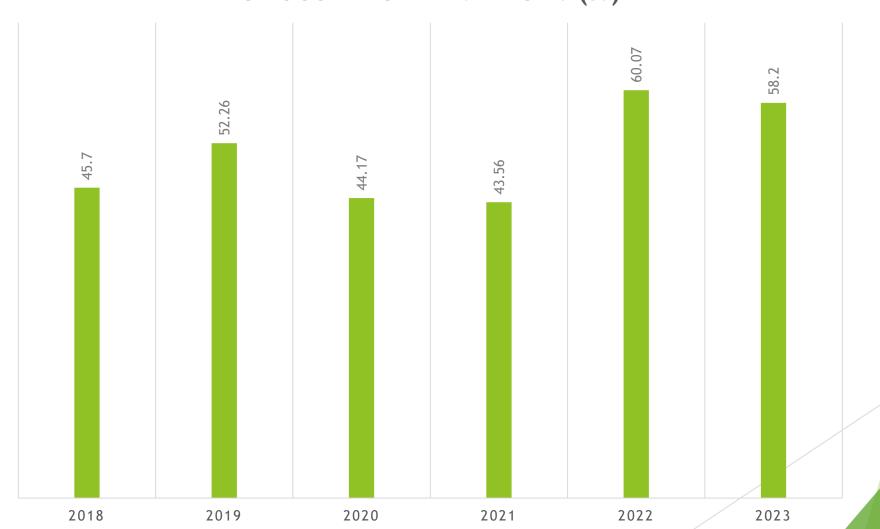

#### **GROSS PROFIT MARGIN (%)**

### **PERFORMANCE REVIEW**

**At-Tahur Limited (PSX: PREMA)** announced **Profit After Tax** of Rs. 1,247.78 Mn, along with the EPS of Rs. 5.71 for the Annual Year ended June 30, 2023.

The company's **Net Sales** stood at Rs. 4.899 Bn, showing an increase of 49.11% YoY basis. The Gross Profit was recorded at Rs. 2,851.76 Mn inched up by 44.47% YoY basis.