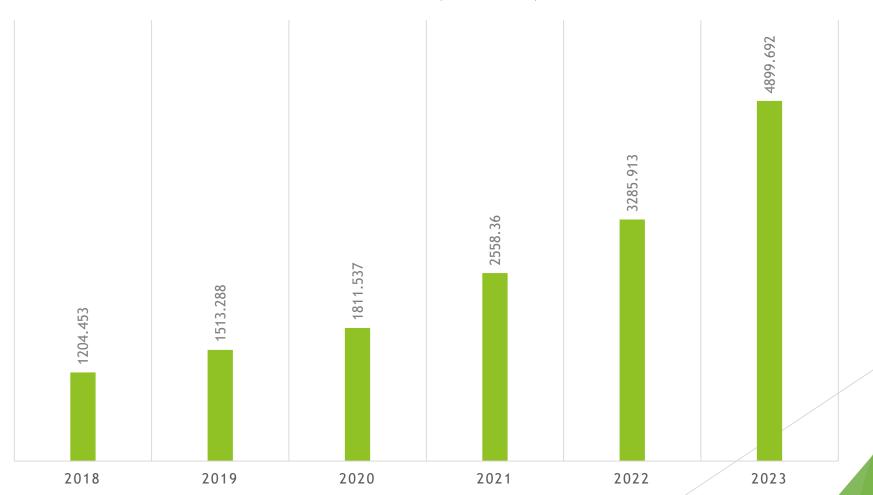

#### SALES REVENUE (RS. IN MILLION)

■ Sales Revenue (Rs. In Million)

### **PERFORMANCE REVIEW**

**At-Tahur Limited (PSX: PREMA)** announced **Profit After Tax** of Rs. 1,247.78 Mn, along with the EPS of Rs. 5.71 for the Annual Year ended June 30, 2023.

The company's **Net Sales** stood at Rs. 4.899 Bn, showing an increase of 49.11% YoY basis. The Gross Profit was recorded at Rs. 2,851.76 Mn inched up by 44.47% YoY basis.