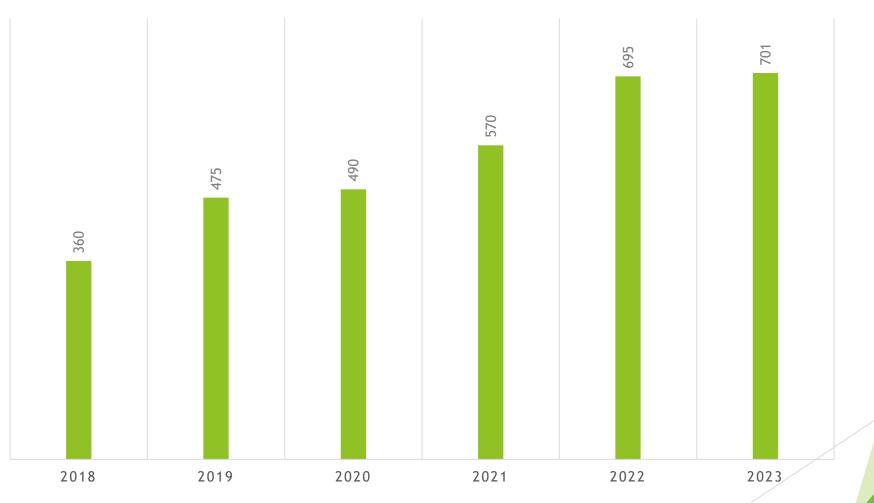

ehari
Pakpattan
Depalpur
Chichawatni

Hujra Shah Muqeem Pattoki Renala

Bahawalpur

Lodhran

Mian Channu Sialkot Narowal Gujrat Wazirabad Sheikhupura Bure wala Chiniot

Jhung Gojra

Toba tek singh Jaranwala Arif wala Mian wali

**Wah Cantt** 

Jehlum Sargodha Attock

Gakhar Mandi Malisi

KPK

Peshawar Swat Abbottabad Malam Jabba Nowshera Banu Swabi Kohat Mardan

Mangora
• Sindh
Karachi

AJK

Muzaffarabad

Bagh Dheerkot Rawalkot Irja Mirpur Qadirabad







## KEY FINANCIAL INDICATORS



## **SALES REVIEW**

#### SALES REVENUE (RS. IN MILLION)

■ Sales Revenue (Rs. In Million)





#### **EXPENSES REVIEW**





## FINANCIAL PERFORMANCE

#### **GROSS PROFIT MARGIN (%)**





#### FINANCIAL PERFORMANCE





#### STATISTICAL PERFORMANCE







#### STATISTICAL PERFORMANCE

■ No. of Employees





### **PERFORMANCE REVIEW**

**At-Tahur Limited (PSX: PREMA)** announced **Profit After Tax** of Rs. 1,247.78 Mn, along with the EPS of Rs. 5.71 for the Annual Year ended June 30, 2023.

The company's **Net Sales** stood at Rs. 4.899 Bn, showing an increase of 49.11% YoY basis. The Gross Profit was recorded at Rs. 2,851.76 Mn inched up by 44.47% YoY basis.

Increase in the **Revenue** is mainly attributable to the improved turnover on account of launch of new products, change in sales mix & enhanced demand of all our products.



## **FUTURE OUTLOOK**

### **FUTURE OUTLOOK**

The future prospects of our Company are exceedingly promising on account of the Management's efforts towards increasing the Company's market share and through wider participation in all its business segments.

The