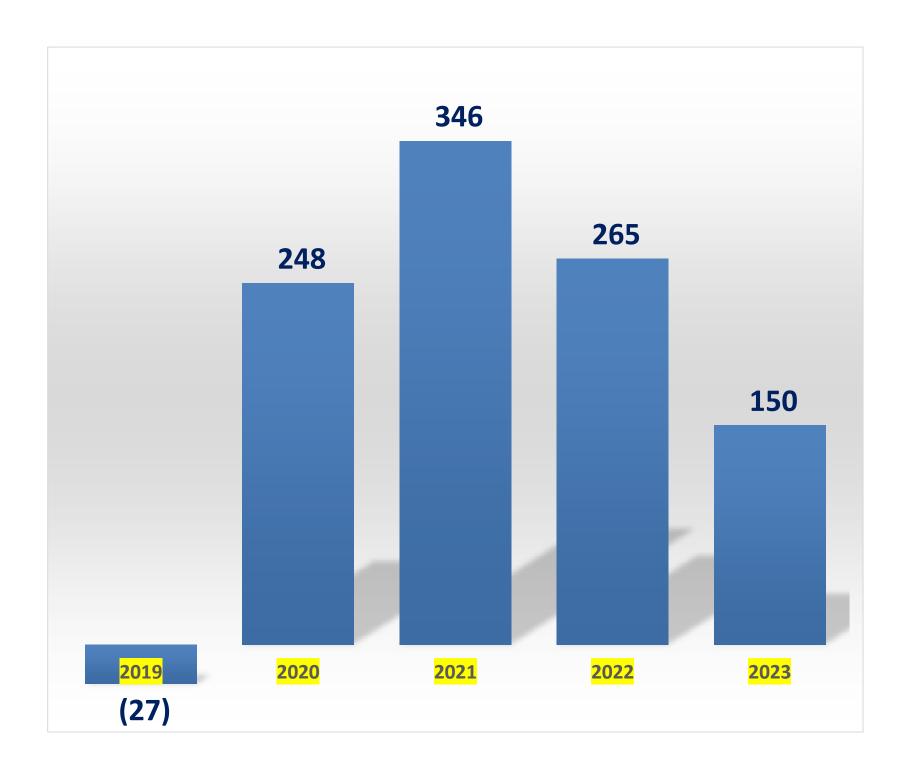

y promoting recyclable materials. RPL's participation in the TV show "Kissan Ka Pakistan" on Discover Pakistan has played a pivotal role in this endeavor.









# Financial Highlights



# Financial Highlights

Revenue Rs 10,247 Million

15.58% YoY Increase

2022: Rs. 11,426 million

Total Assets Rs 11,666 Million Break up Value / Share Rs 51.55/share

2022: Rs. 51.06/share

39.26% YoY Increase

Gross Profit Rs 1,275 Million

### Financial Highlights – FY 2023





## Sales Growth & Margins





#### **Gross Profit, Growth % & Margin %**



Double-digit (14%) growth CAGR over the last 5 years .

 Consistently improving margins over the years with a healthy product mix.

# **Profitability Trend**



**Net Profit Before Tax (PKR Million)** 



#### **Net Profit after Tax (PKR Million)**



# **Profitability Trend**



**Earnings Per Share (PKR)** 





## Factors Impacting FY 2022-23 Profitability











#### Commodity prices

The government of
Pakistan imposed
restrictions on the
import of Raw Materials
and pre-approval
required for LC
establishment/
payments from SBP

Impact on Supply of imported raw material

#### **Fuel Rates**

Rapid increase in Fuel rates is impacting both the energy costs.

Impact on Cost of sales by PKR 192 million.

#### **Exchange Loss**

Devaluation of PKR
Leading to higher landed costs of raw materials and exchange loss on foreign currency balances.

Exchange Loss of PKR 86 million during the year.

## Shipping & Transportation cost

Freight costs also increased due to a rise in Petrol and Diesel prices resulting in record-high freight char