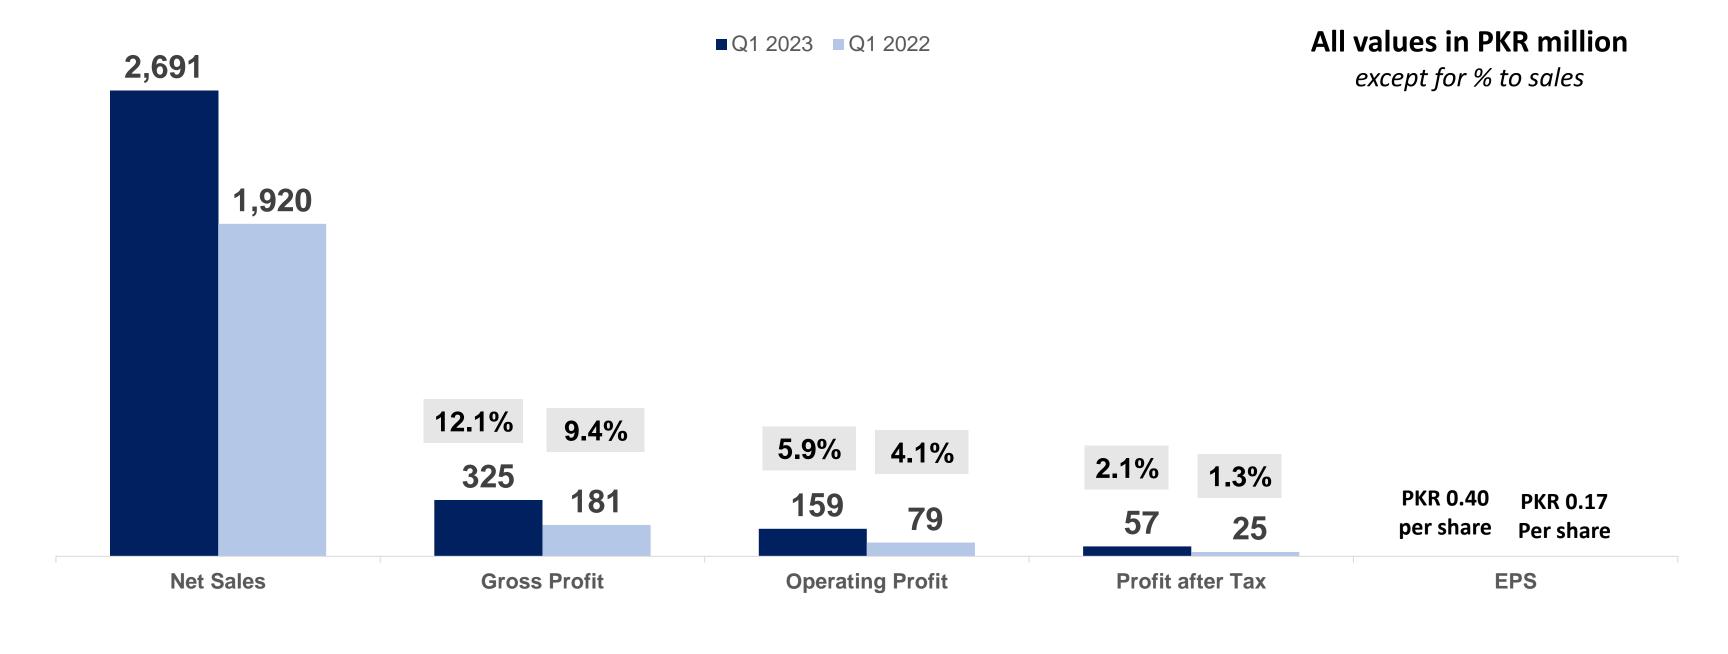

## Financial Highlights – Q1 2023

## Financial Highlights – Q1 2024

All values in PKR Million' except for % to sales