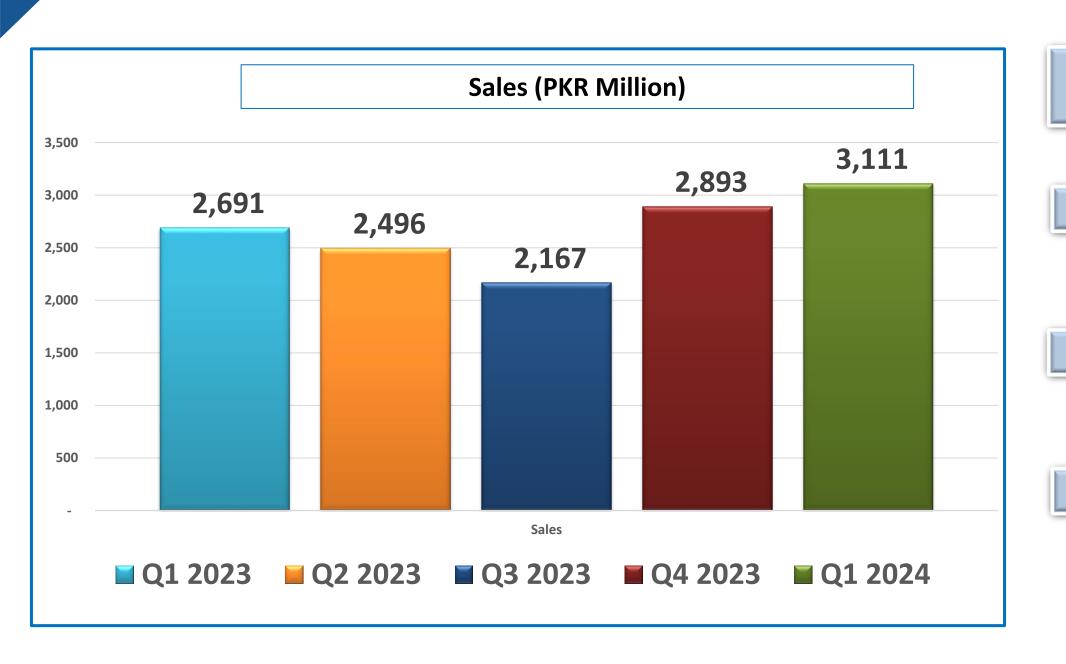

## Quarter on Quarter Sales trend

### **Key Contributors to Sales Growth**

Onboarding top Corporate customers and improved service level have significant growth in business.

Focus on Quality, timely delivery and Customer Service

**Efficient management of stocks for Key corporate customers** 

**Building Strong Targeted oriented & professional Teams** 

- In Quarter 3, due to import restrictions, customer demand was reduced, being based on imported material
- In Q4-2023 and Q1-2024, revenue increased due to improved sales strategy and management of the supply chain