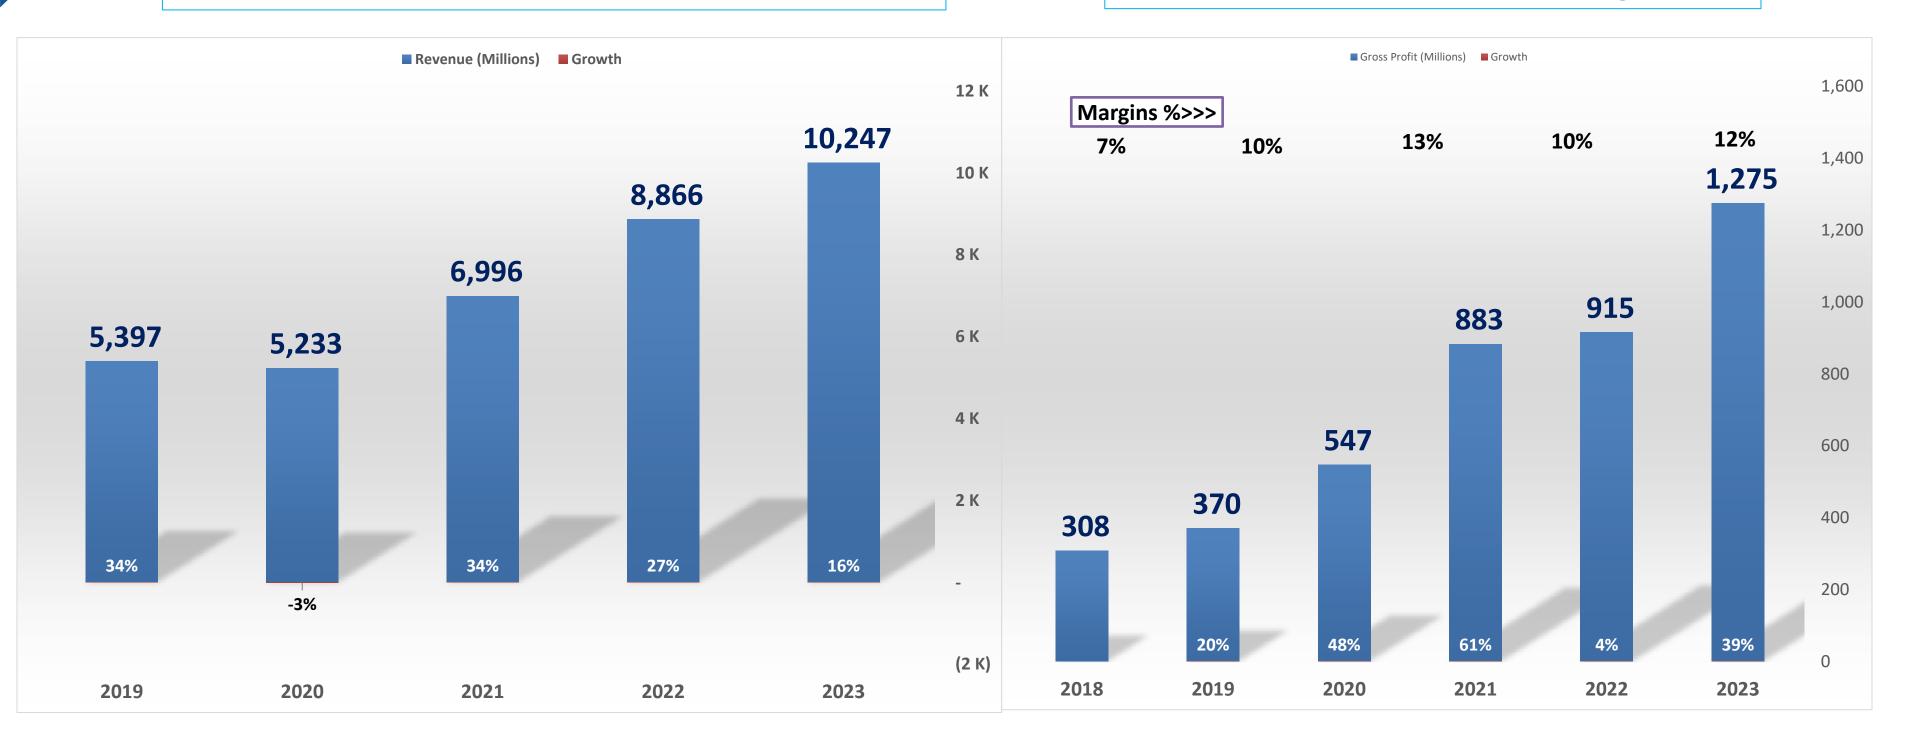

# Financial Highlights

Revenue Rs 10,247 Million

15.58% YoY Increase

2022: Rs. 11,426 million

Total Assets Rs 11,666 Million Break up Value / Share Rs 51.55/share

2022: Rs. 51.06/share

39.26% YoY Increase

Gross Profit Rs 1,275 Million

## Sales Growth & Margins

#### **Gross Profit, Growth % & Margin %**

Double-digit (14%) growth CAGR over the last 5 years .

 Consistently improving margins over the years with a healthy product mix.