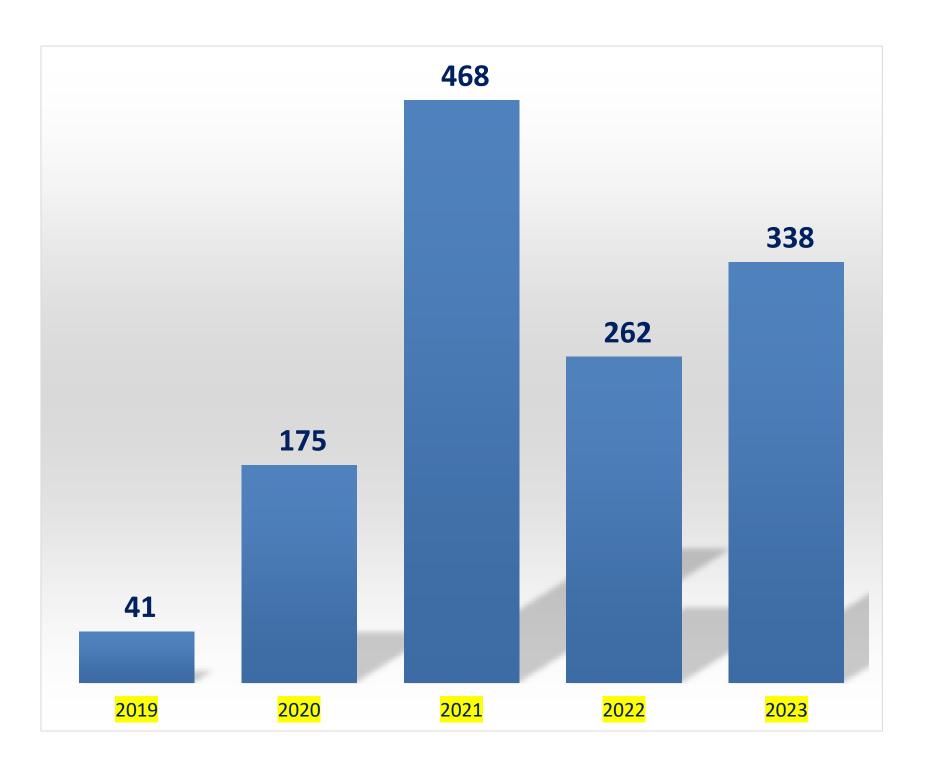

losses but also contributes to sustainability by promoting recyclable materials. RPL's participation in the TV show "Kissan Ka Pakistan" on Discover Pakistan has played a pivotal role in this endeavor.









# Financial Highlights



# Financial Highlights

Revenue Rs 10,247 Million

15.58% YoY Increase

2022: Rs. 11,426 million

Total Assets Rs 11,666 Million Break up Value / Share Rs 51.55/share

2022: Rs. 51.06/share

39.26% YoY Increase

Gross Profit Rs 1,275 Million

### Financial Highlights – FY 2023





## Sales Growth & Margins





#### **Gross Profit, Growth % & Margin %**



Double-digit (14%) growth CAGR over the last 5 years .

 Consistently improving margins over the years with a healthy product mix.

# **Profitability Trend**



**Net Profit Before Tax (PKR Million)** 



#### **Net Profit after Tax (PKR Million)**



# **Profitability Trend**



**Earnings Per Share (PKR)** 





## Factors Impacting FY 2022-23 Profitability











#### Commodity prices

The government of
Pakistan imposed
restrictions on the
import of Raw Materials
and pre-approval
required for LC
establishment/
payments from SBP

Impact on Supply of imported raw material

#### **Fuel Rates**

Rapid increase in Fuel rates is impacting both the energy costs.

Impact on Cost of sales by PKR 192 million.

#### **Exchange Loss**

Devaluation of PKR
Leading to higher landed costs of raw materials and exchange loss on foreign currency balances.

Exchange Loss of PKR 86 million during the year.

## Shipping & Transportation cost

Freight costs also increased due to a rise in Petrol and Dies