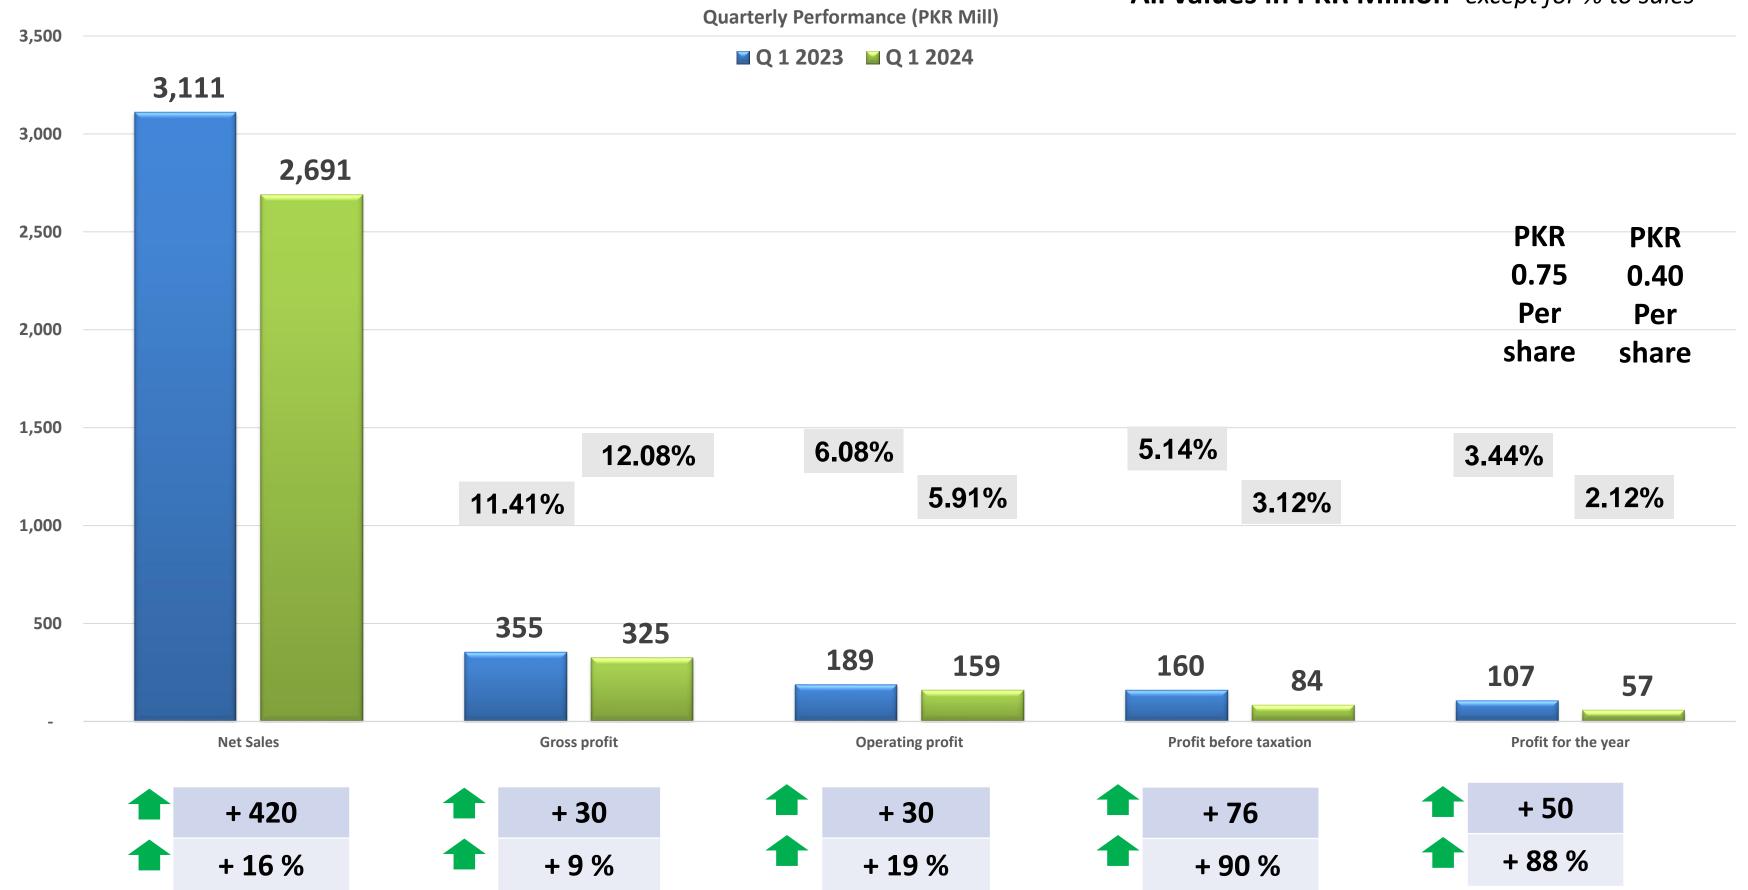

# FY 2023-24 Q1 Financial Results

## Quarter on Quarter Sales trend

### **Key Contributors to Sales Growth**

Onboarding top Corporate customers and improved service level have significant growth in business.

Focus on Quality, timely delivery and Customer Service

**Efficient management of stocks for Key corporate customers** 

**Building Strong Targeted oriented & professional Teams** 

- In Quarter 3, due to import restrictions, customer demand was reduced, being based on imported material
- In Q4-2023 and Q1-2024, revenue increased due to improved sales strategy and management of the supply chain