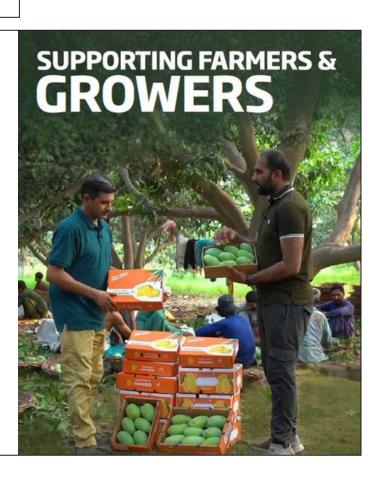

Roshan Packages Limited (RPL) has taken a proactive role in supporting local farmers by educating them about the benefits of proper corrugated packaging.

This approach not only reduces food losses but also contributes to sustainability by promoting recyclable materials. RPL's participation in the TV show "Kissan Ka Pakistan" on Discover Pakistan has played a pivotal role in this endeavor.