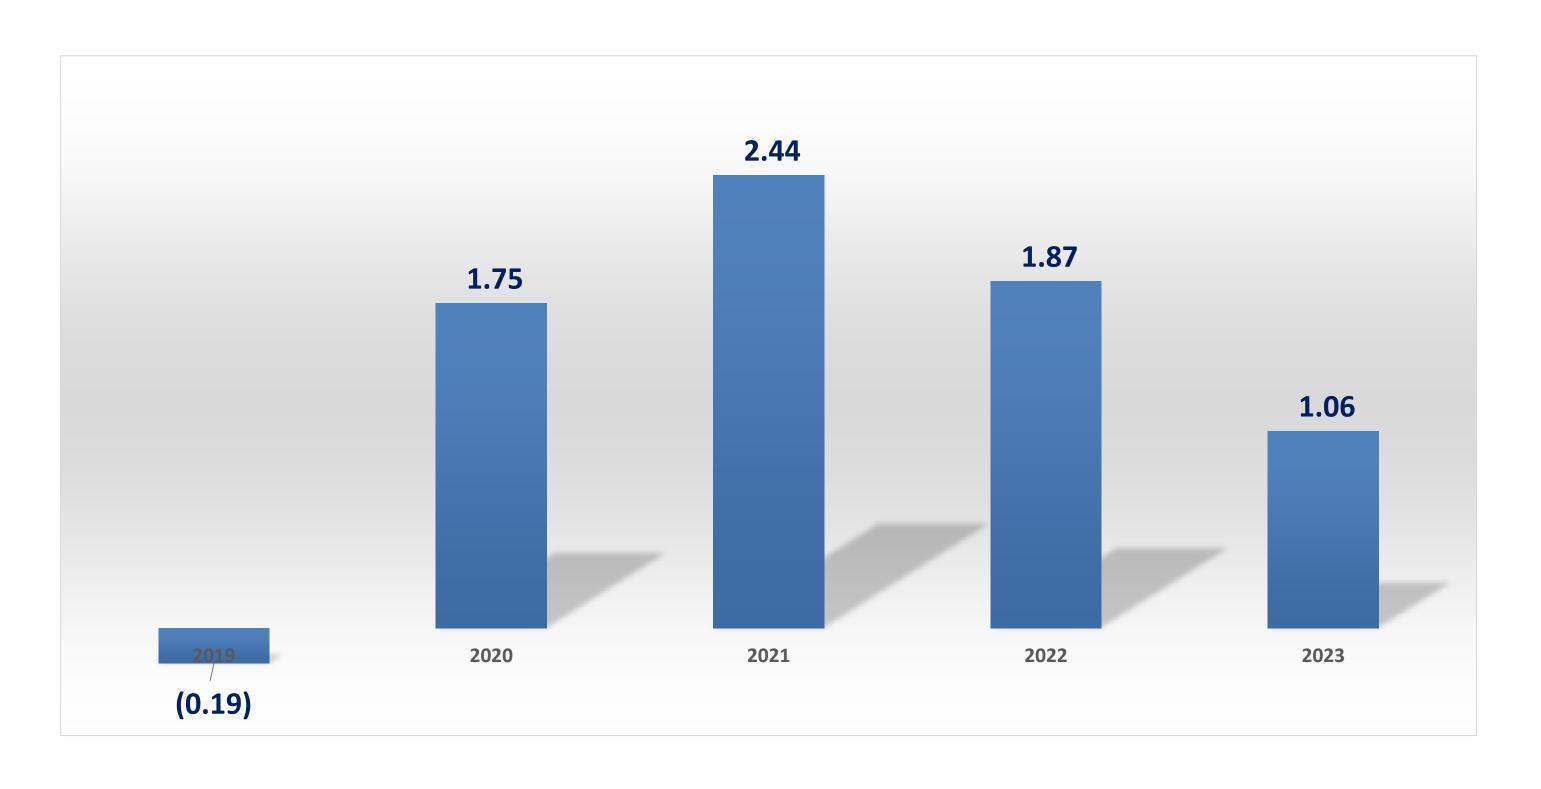

V show "Kissan Ka Pakistan" on Discover Pakistan has played a pivotal role in this endeavor.









# Financial Highlights



# Financial Highlights

Revenue Rs 10,247 Million

15.58% YoY Increase

2022: Rs. 11,426 million

Total Assets Rs 11,666 Million Break up Value / Share Rs 51.55/share

2022: Rs. 51.06/share

39.26% YoY Increase

Gross Profit Rs 1,275 Million

### Financial Highlights – FY 2023





## Sales Growth & Margins





#### **Gross Profit, Growth % & Margin %**



Double-digit (14%) growth CAGR over the last 5 years .

 Consistently improving margins over the years with a healthy product mix.

# **Profitability Trend**



**Net Profit Before Tax (PKR Million)** 



#### **Net Profit after Tax (PKR Million)**



# **Profitability Trend**



**Earnings Per Share (PKR)** 





## Factors Impacting FY 2022-23 Profitability











#### Commodity prices

The government of
Pakistan imposed
restrictions on the
import of Raw Materials
and pre-approval
required for LC
establishment/
payments from SBP

Impact on Supply of imported raw material

#### **Fuel Rates**

Rapid increase in Fuel rates is impacting both the energy costs.

Impact on Cost of sales by PKR 192 million.

#### **Exchange Loss**

Devaluation of PKR
Leading to higher landed costs of raw materials and exchange loss on foreign currency balances.

Exchange Loss of PKR 86 million during the year.

## Shipping & Transportation cost

Freight costs also increased due to a rise in Petrol and Diesel prices resulting in record-high freight charges for both international and local freight.

Increase in Fre