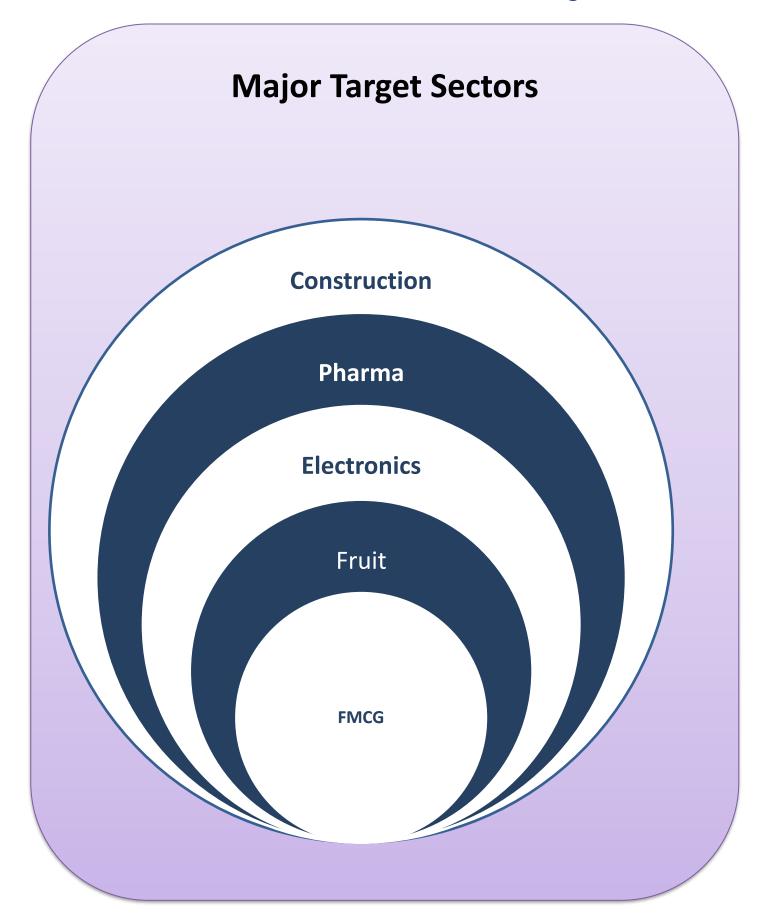

## Strategical Measures for Future Growth & Profitability

Increase in customer base and engagement with Top MNCs and Corporate sectors.

Investment behind human resource to build upon infrastructure and increase process efficiency and growth for enhancing capacity utilization

Optimizing Stock Levels to enhance customer service and generate growth

Focus on controls, structures and Process Optimization.

Carefully plan sales growth in risky customers and focus on good credit customers.