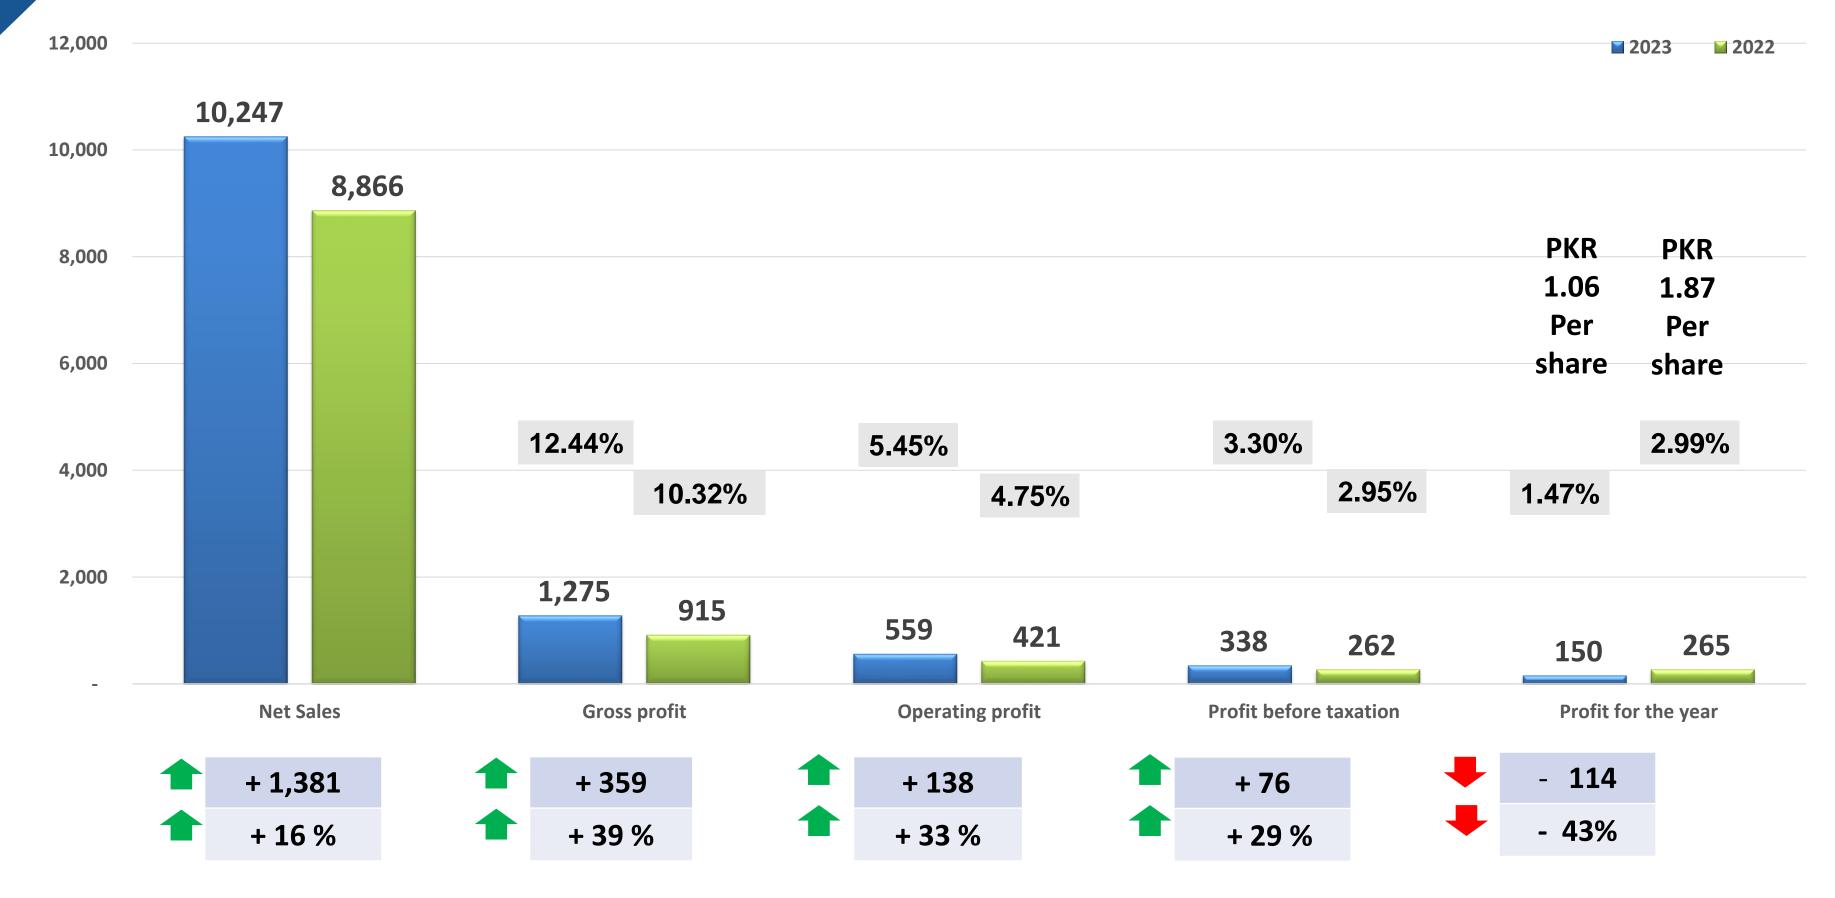

# Financial Highlights

Revenue Rs 10,247 Million

15.58% YoY Increase

2022: Rs. 11,426 million

Total Assets Rs 11,666 Million Break up Value / Share Rs 51.55/share

2022: Rs. 51.06/share

39.26% YoY Increase

Gross Profit Rs 1,275 Million