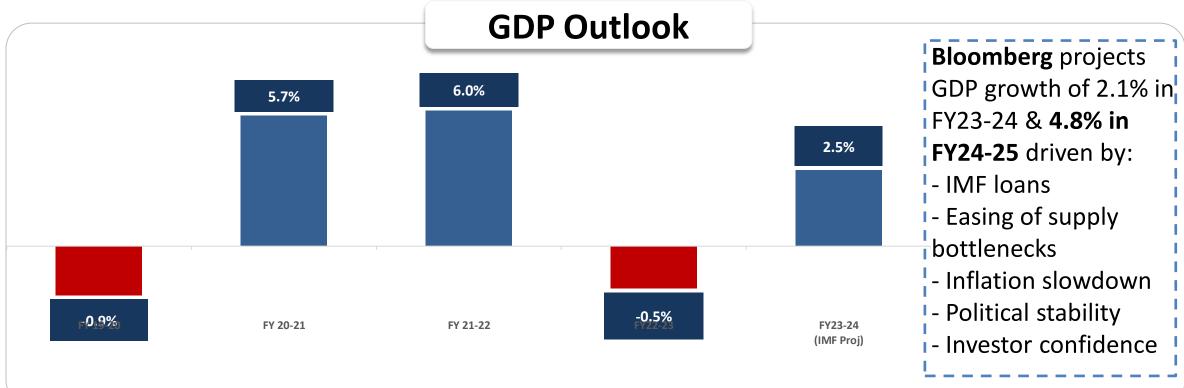

tions for review included**

- No further tax amnesties
- Restricting difference b/w interbank and open market exchange rate
- Increased electricity / gas tariffs ~200% increase in gas prices effective 1st Nov
- Improved governance of State-Owned Entities reforms in process

**IMF** recommendation to maintain tight monetary policy

# Forex Rate (\$) 281 Oct'23 Nov'23

#### Investment

Ongoing discussion with Saudi Arabia on Aramco Oil Refinery project worth \$10 bio

#### **Foreign Reserves**

Saudi extends **\$3bio** loan rollover for a year easing pressure on the FX reserves

#### **Stock Market All Time High**

31% growth on stock exchange in the last 2 months despite no change in the policy rate (22%).

Due to successful IMF bailout & speculation of reduction of policy rate in future



#### FBR – Tax Collection

**Jul - Nov 23: PKR 3.5 trio Vs SPLY** Vs Target +30% +1%

Collections in-line with IMF demand





# CORPORATE ANALYST BRIEFING SESSION

**Economic Environment** 

Excise & Price changes

Financial Performance 9M' 2022

Sustainability at PMPKL



## **Cumulative**

| PKR per pack     | Mar'22<br>A | Jun'22<br>B | Aug'22<br>C | %<br>D = C/A | Feb'23<br>E | %<br>F = E/C | %<br>G= E/A |
|------------------|-------------|-------------|-------------|--------------|-------------|--------------|-------------|
| Premium Tier     | 104         | 118         | 130         | 25.0%        | 330         | 153.8%       | 217%        |
| Value Tier       | 33          | 37          | 41          | 24.2%        | 101         | 146.3%       | 206%        |
| Crossover Price  |