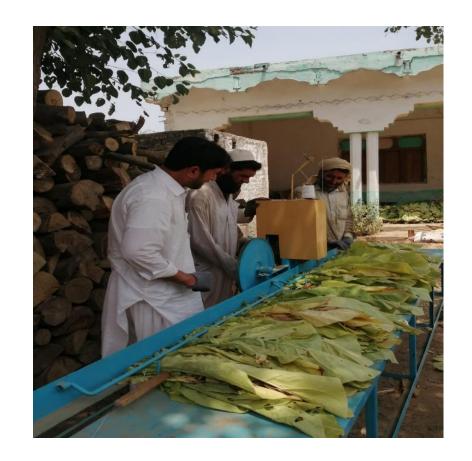

#### Leaf stringing Machines

To eliminate the Children's involvement in stick tying activity, the PMPKL leaf team designed and developed a local machine that cannot be operated by Children and makes the stick-tying activity convenient for adult labor. The Leaf team provided 199 Stringing machines in 2023 to farmers.