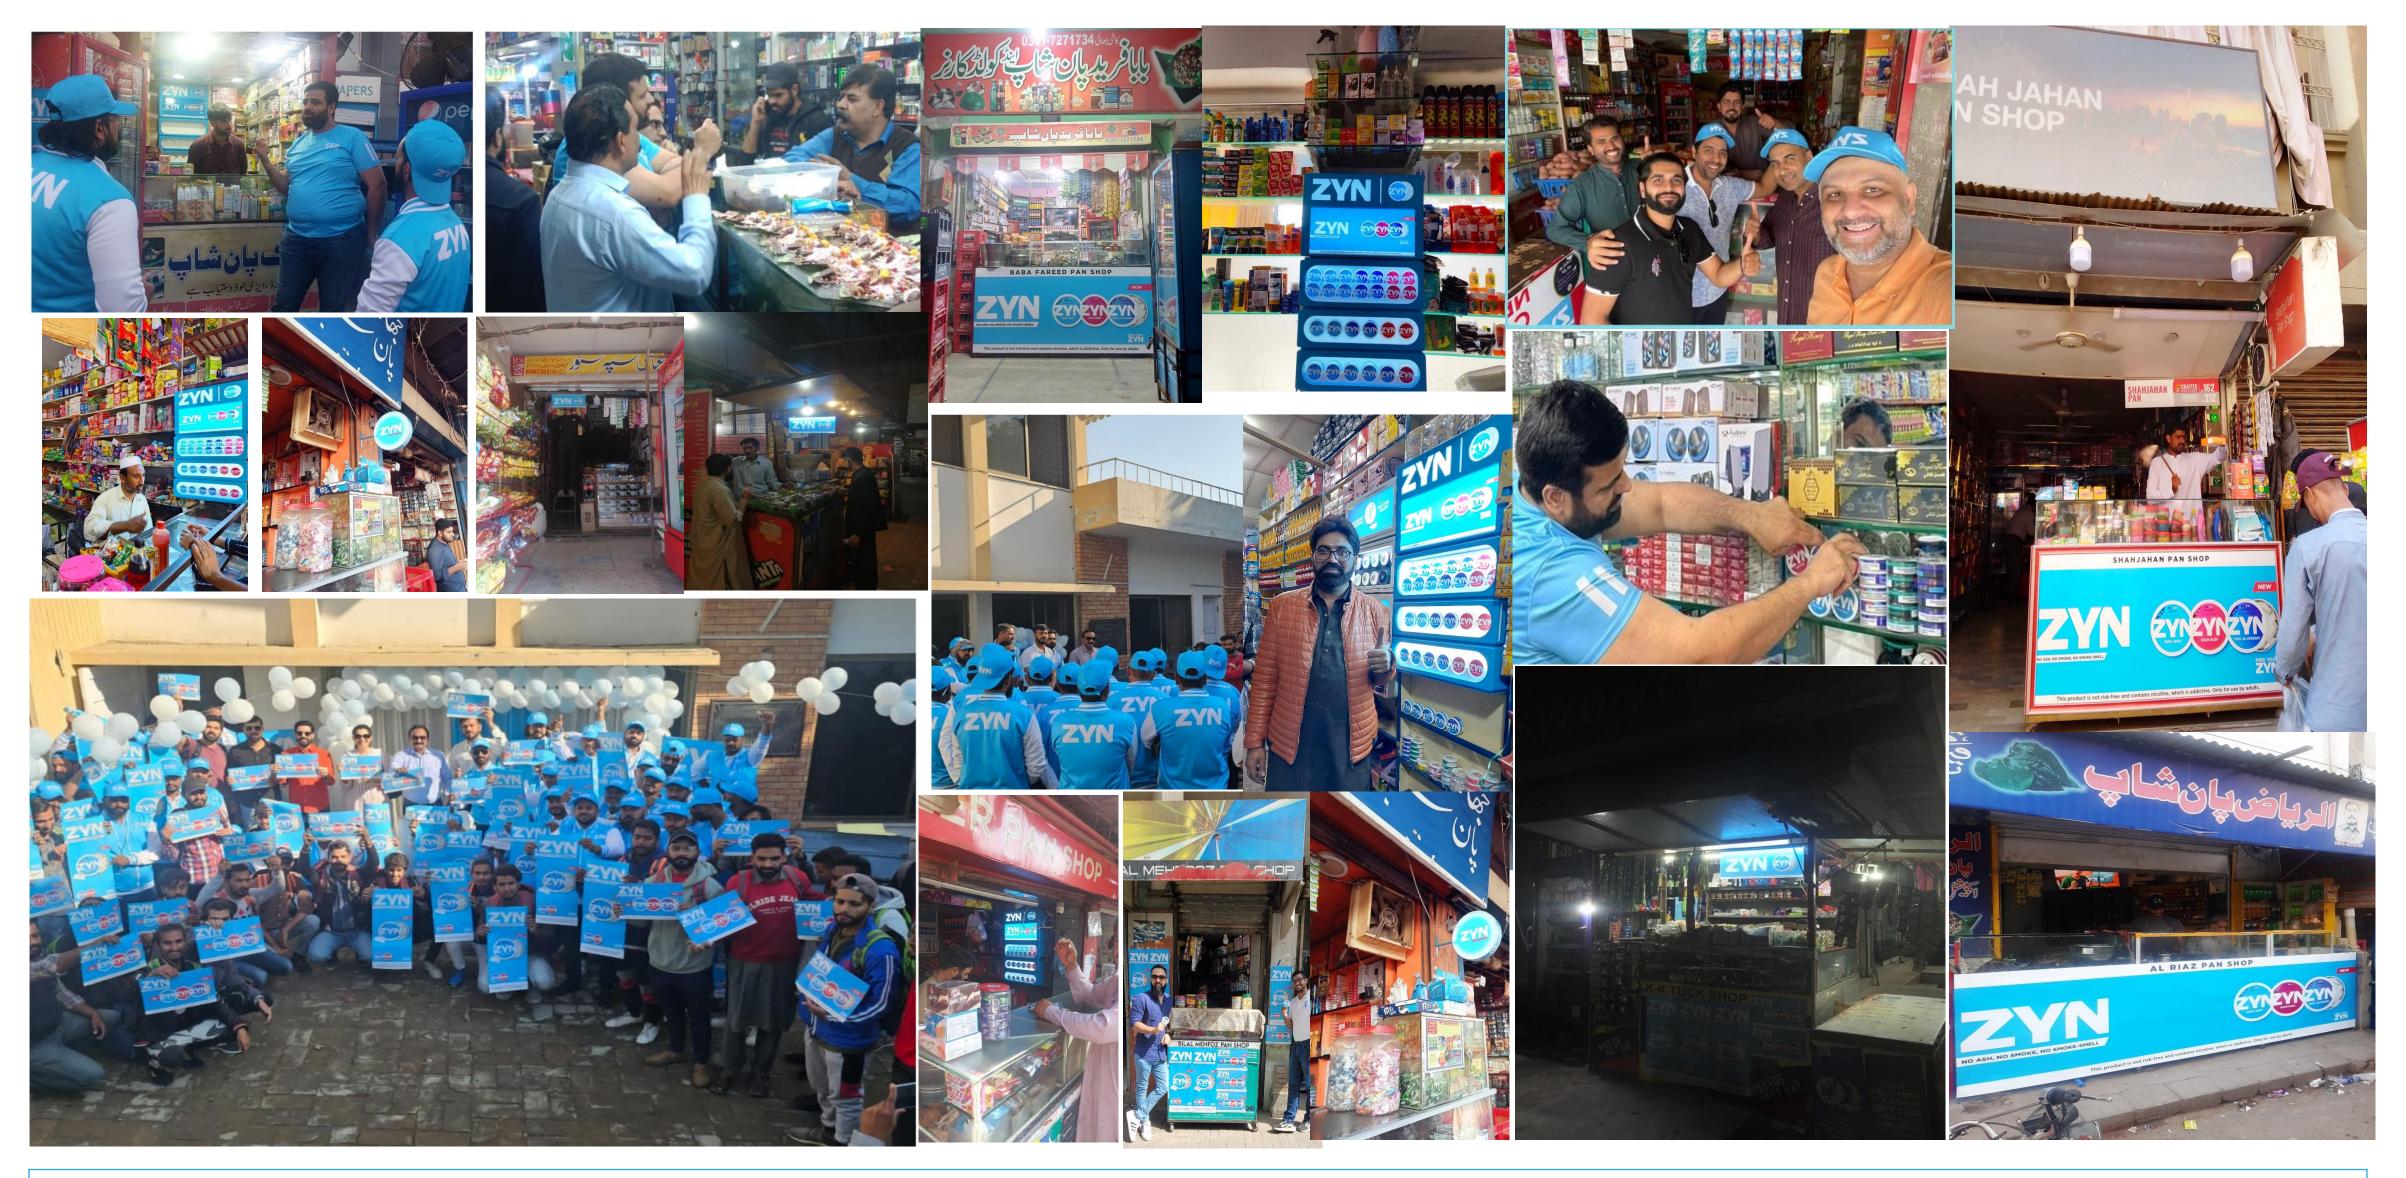

# ZYN Launch in Karachi, Islamabad, Peshawar, & Lahore

PAINTING THE CITIES BLUE