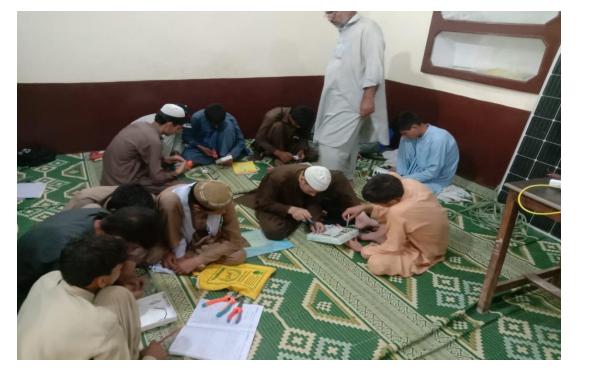

#### Leaf stringing Machines

To eliminate the Children's involvement in stick tying activity, the PMPKL leaf team designed and developed a local machine that cannot be operated by Children and makes the stick-tying activity convenient for adult labor. The Leaf team provided 199 Stringing machines in 2023 to farmers.