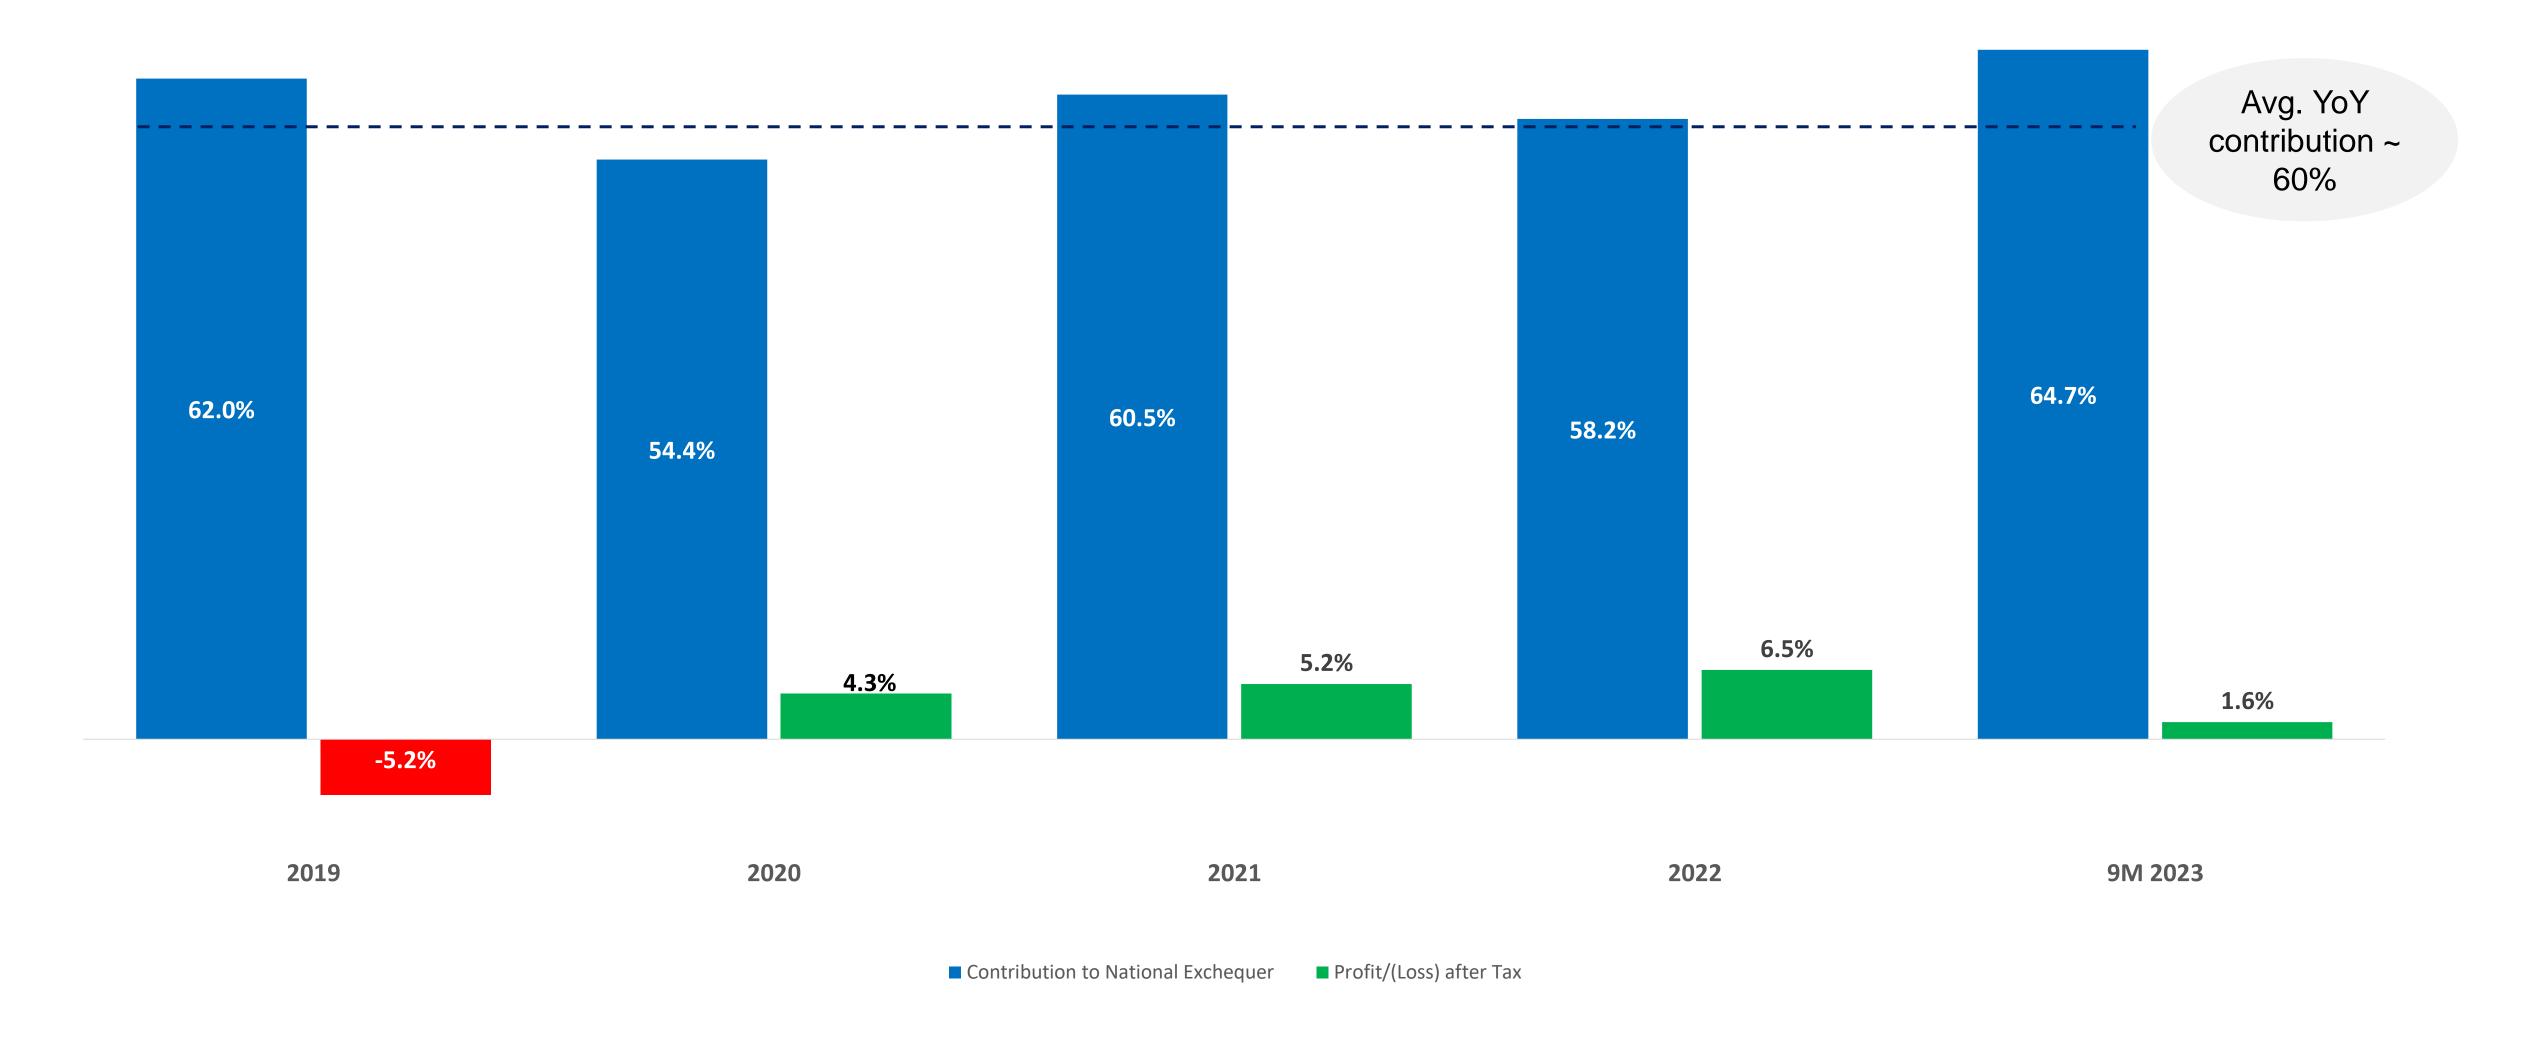

# Financials 9 months ended September 2023 (9 months volume decline 44% v/s SPLY)

|                            | Jan - Sep 2023 | Jan - Sep 2022 | +/-    | % var. | Key Ratios % of Revenue |   |
|----------------------------|----------------|----------------|--------|--------|-------------------------|---|
| PKR in Millions            |                |                |        |        |                         |   |
| Net Turnover               | 13,641         | 14,966         | -1,325 | 9%     |                         |   |
| Cost of Sales              | 8,305          | 8,088          | 217    | 3%     |                         |   |
| Gross Profit               | 5,336          | 6,878          | -1,542 | 22%    | Gross Margin            | 3 |
| Dist. & Marketing Expenses | 2,943          | 2,113          | 830    | 39%    |                         | 2 |
| Admin Expenses             | 1,257          | 1,018          | 239    | 23%    |                         |   |
| Other Expenses             | 1,048          | 755            | 293    | 39%    |                         |   |
| Other Income               | -1,604         | -1,015         | -589   | 58%    |                         |   |
| Operating Profit           | 1,693          | 4,007          | -2,314 | -58%   | Operating Margin        | 1 |
| Finance Cost               | 57             | 50             | 7      | 14%    |                         |   |
| Profit Before Tax          | 1,636          | 3,958          | -2,322 | -59%   |                         |   |
| Taxation Charge            | 977            | 1,582          | 605    | 38%    |                         |   |
| Profit After Tax           | 659            | 2,376          | -1,717 | -72%   | Net Margin              |   |