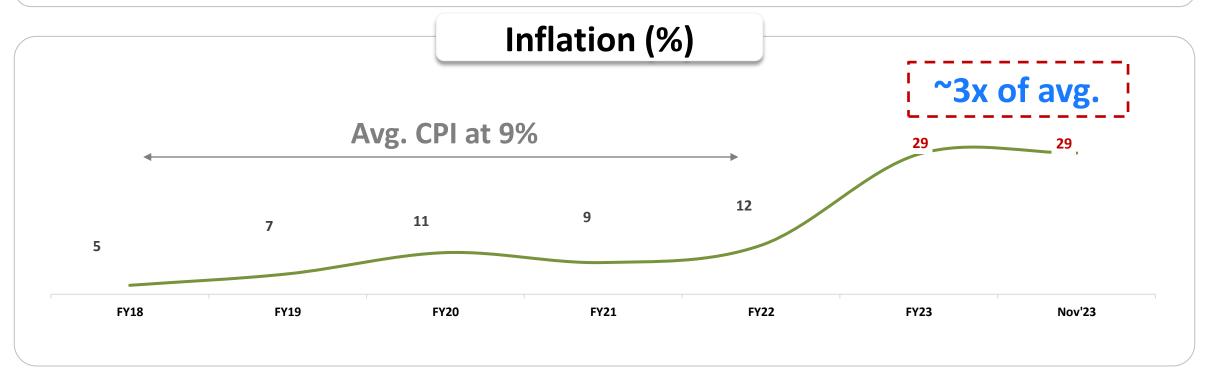

- Increased electricity / gas tariffs ~200% increase in gas prices effective 1st Nov
- Improved governance of State-Owned Entities reforms in process

**IMF** recommendation to maintain tight monetary policy

# Forex Rate (\$) 281 Oct'23 Nov'23

#### Investment

Ongoing discussion with Saudi Arabia on Aramco Oil Refinery project worth \$10 bio

#### **Foreign Reserves**

Saudi extends **\$3bio** loan rollover for a year easing pressure on the FX reserves

#### **Stock Market All Time High**

31% growth on stock exchange in the last 2 months despite no change in the policy rate (22%).

Due to successful IMF bailout & speculation of reduction of policy rate in future



#### FBR – Tax Collection

**Jul - Nov 23: PKR 3.5 trio Vs SPLY** Vs Target +30% +1%

Collections in-line with IMF demand





# CORPORATE ANALYST BRIEFING SESSION

**Economic Environment** 

Excise & Price changes

Financial Performance 9M' 2022

Sustainability at PMPKL



## **Cumulative**

| PKR per pack     | Mar'22<br>A | Jun'22<br>B | Aug'22<br>C | %<br>D = C/A | Feb'23<br>E | %<br>F = E/C | %<br>G= E/A |
|------------------|-------------|-------------|-------------|--------------|-------------|--------------|-------------|
| Premium Tier     | 104         | 118         | 130         | 25.0%        | 330         | 153.8%       | 217%        |
| Value Tier       | 33          | 37          | 41          | 24.2%        | 101         | 146.3%       | 206%        |
| Crossover Price  | 139.5       | 155.8       | 155.8       | 11.7%        | 212.4       | 36.3%        | 52.3%       |
| Legal Min. Price | 62.