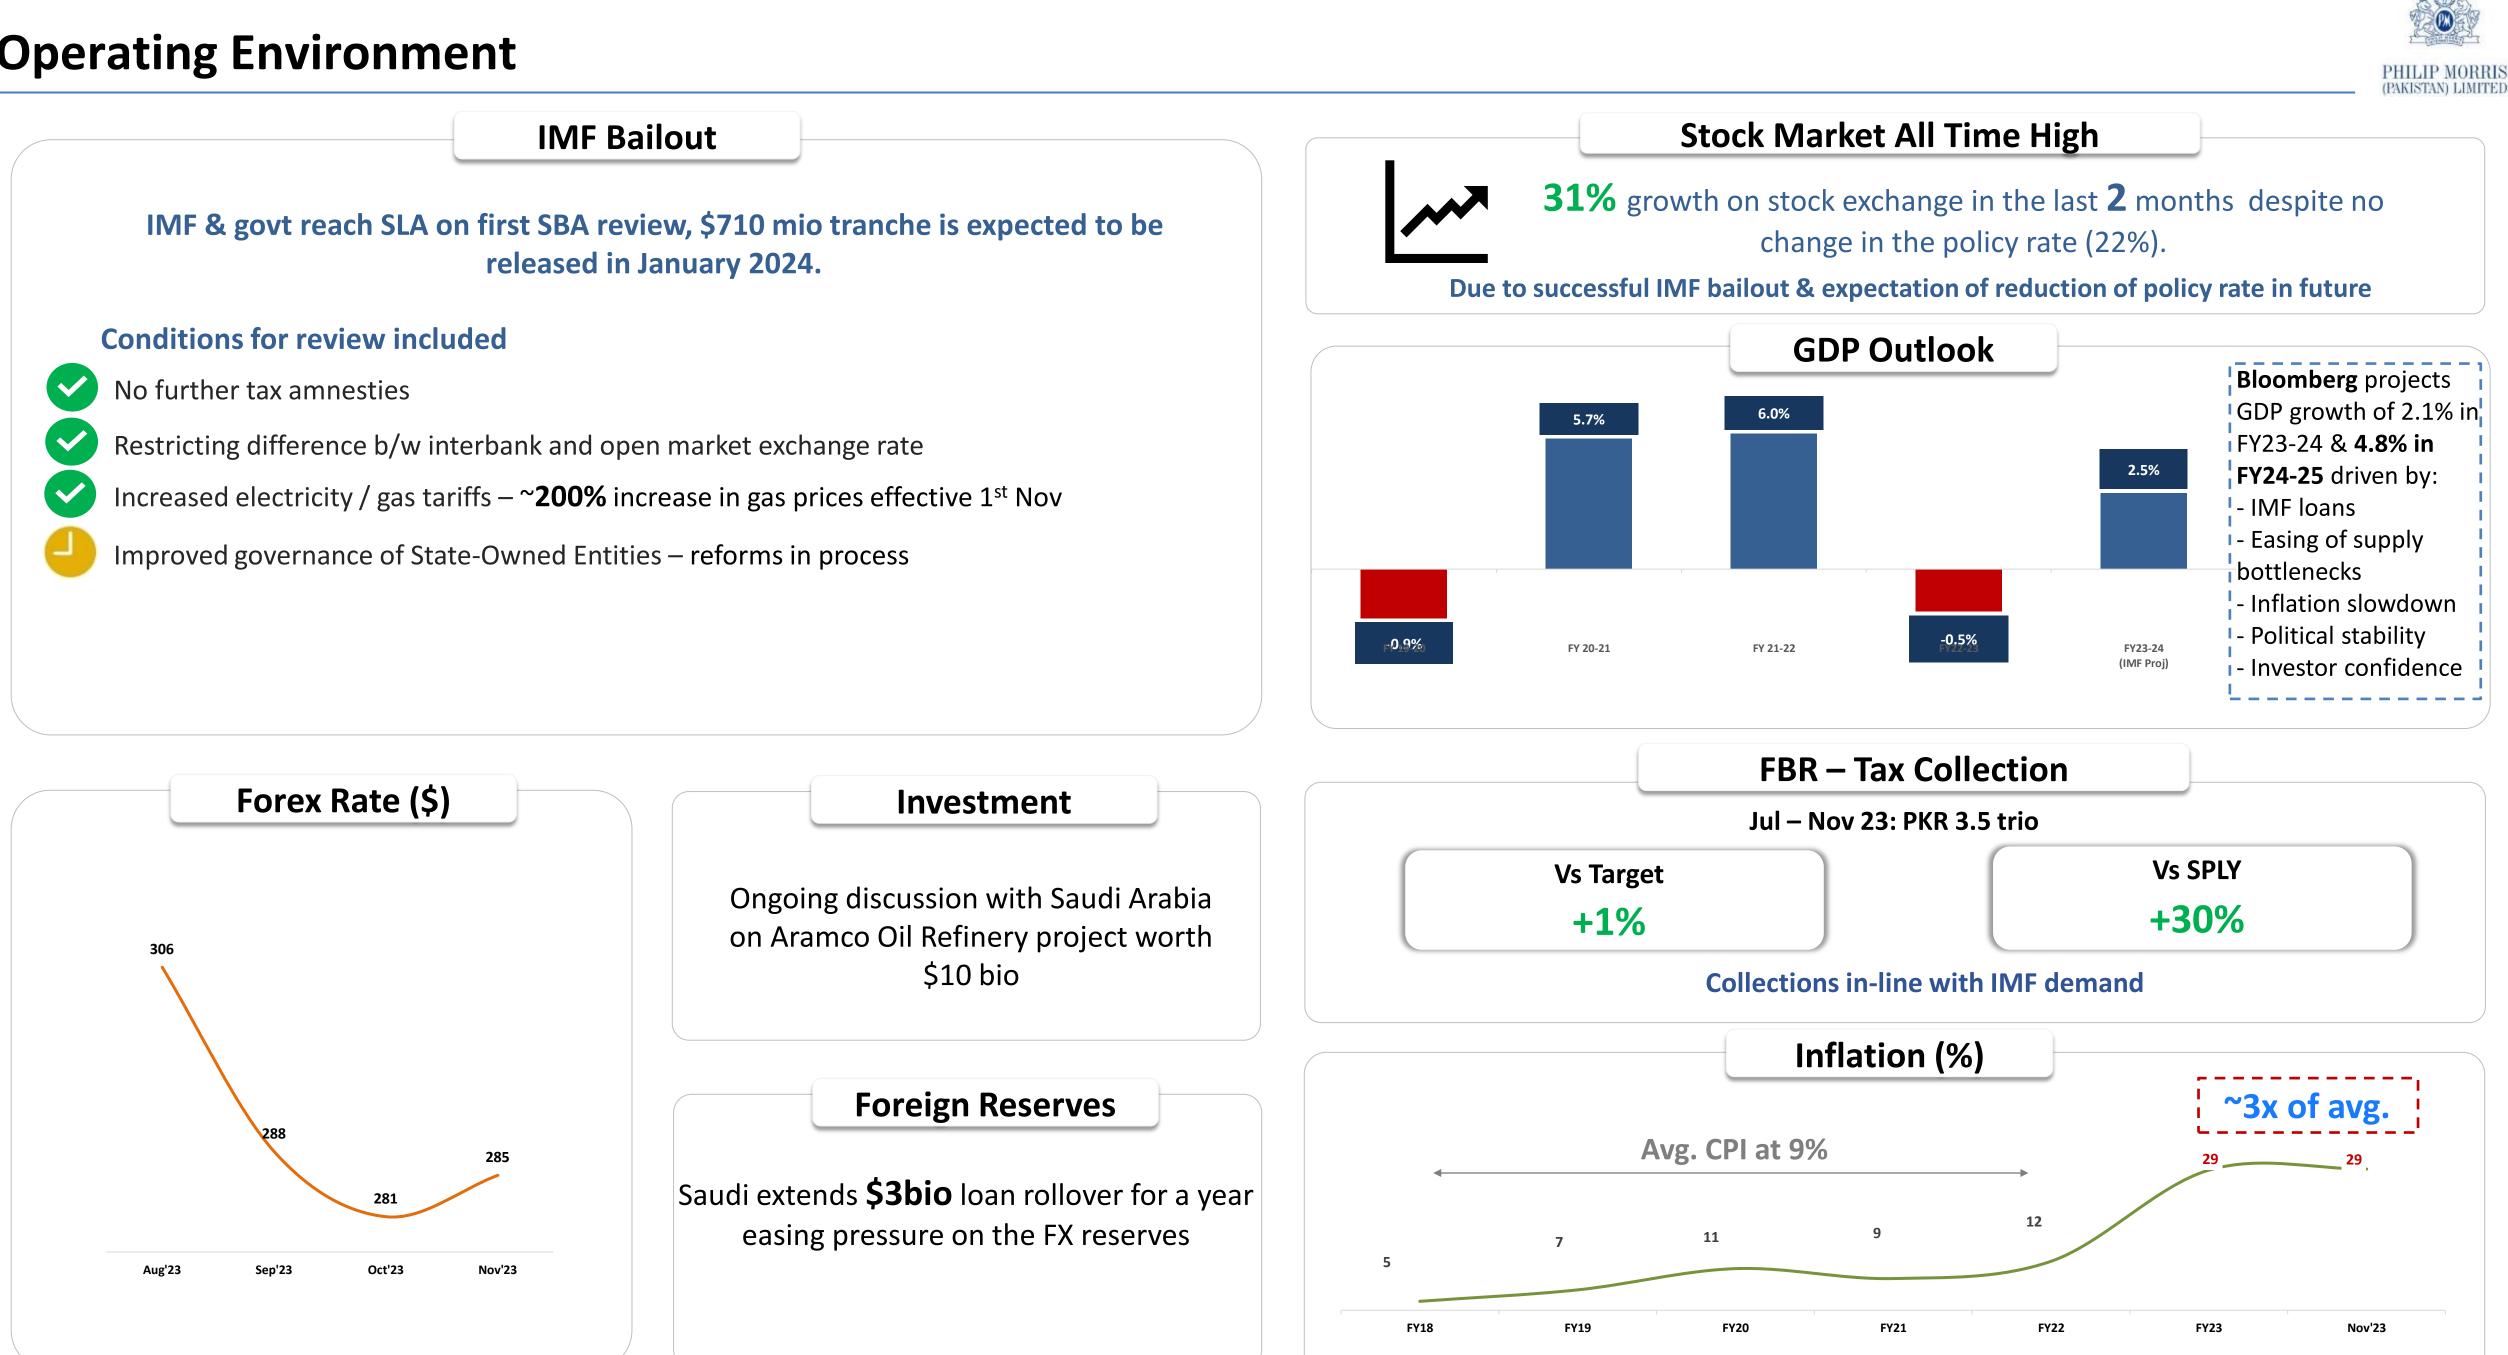

## CORPORATE ANALYST BRIEFING SESSION

Economic Environment

Excise & Price changes

Financial Performance 9M' 2022

Sustainability at PMPKL

Source: Pakistan Economic Survey 2022/23, PBS, SBP, IMF, World Bank, Dawn, Bloomberg

FY: Fiscal Year (Jul-Jun)