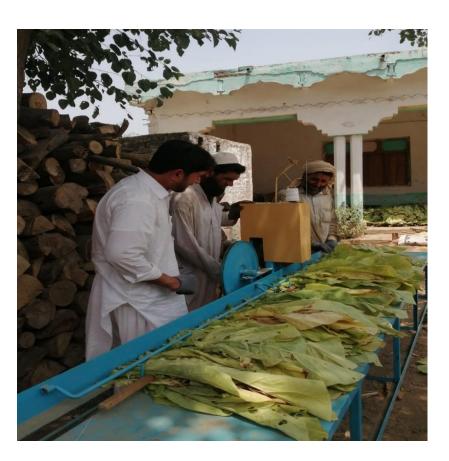

#### Leaf stringing Machines

To eliminate the Children's involvement in stick tying activity, the PMPKL leaf team designed and developed a local machine that cannot be operated by Children and makes the stick-tying activity convenient for adult labor. The Leaf team provided

199 Stringing machines in 2023 to farmers.