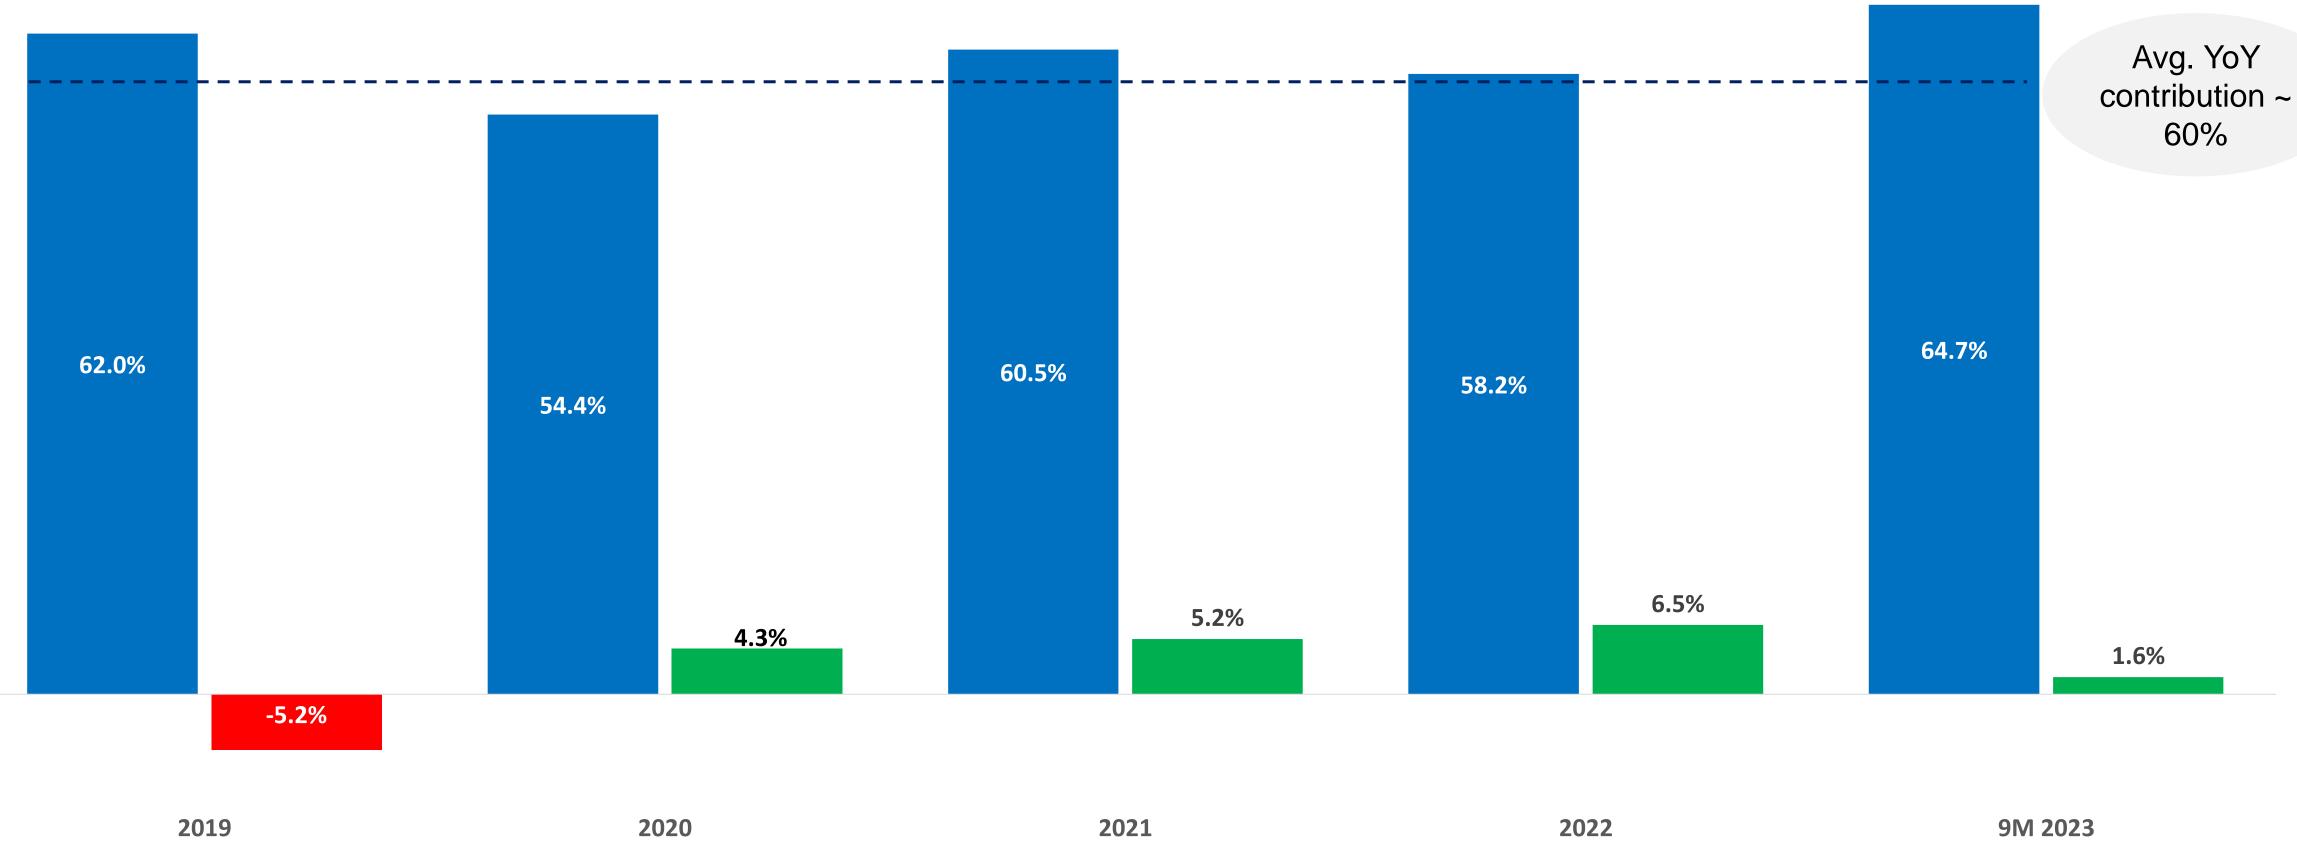

## **CONTRIBUTION to the National Exchequer and Profit/(Loss) after Tax as a % to Gross Turnover**

Profit/(Loss) after Tax Contribution to National Exchequer