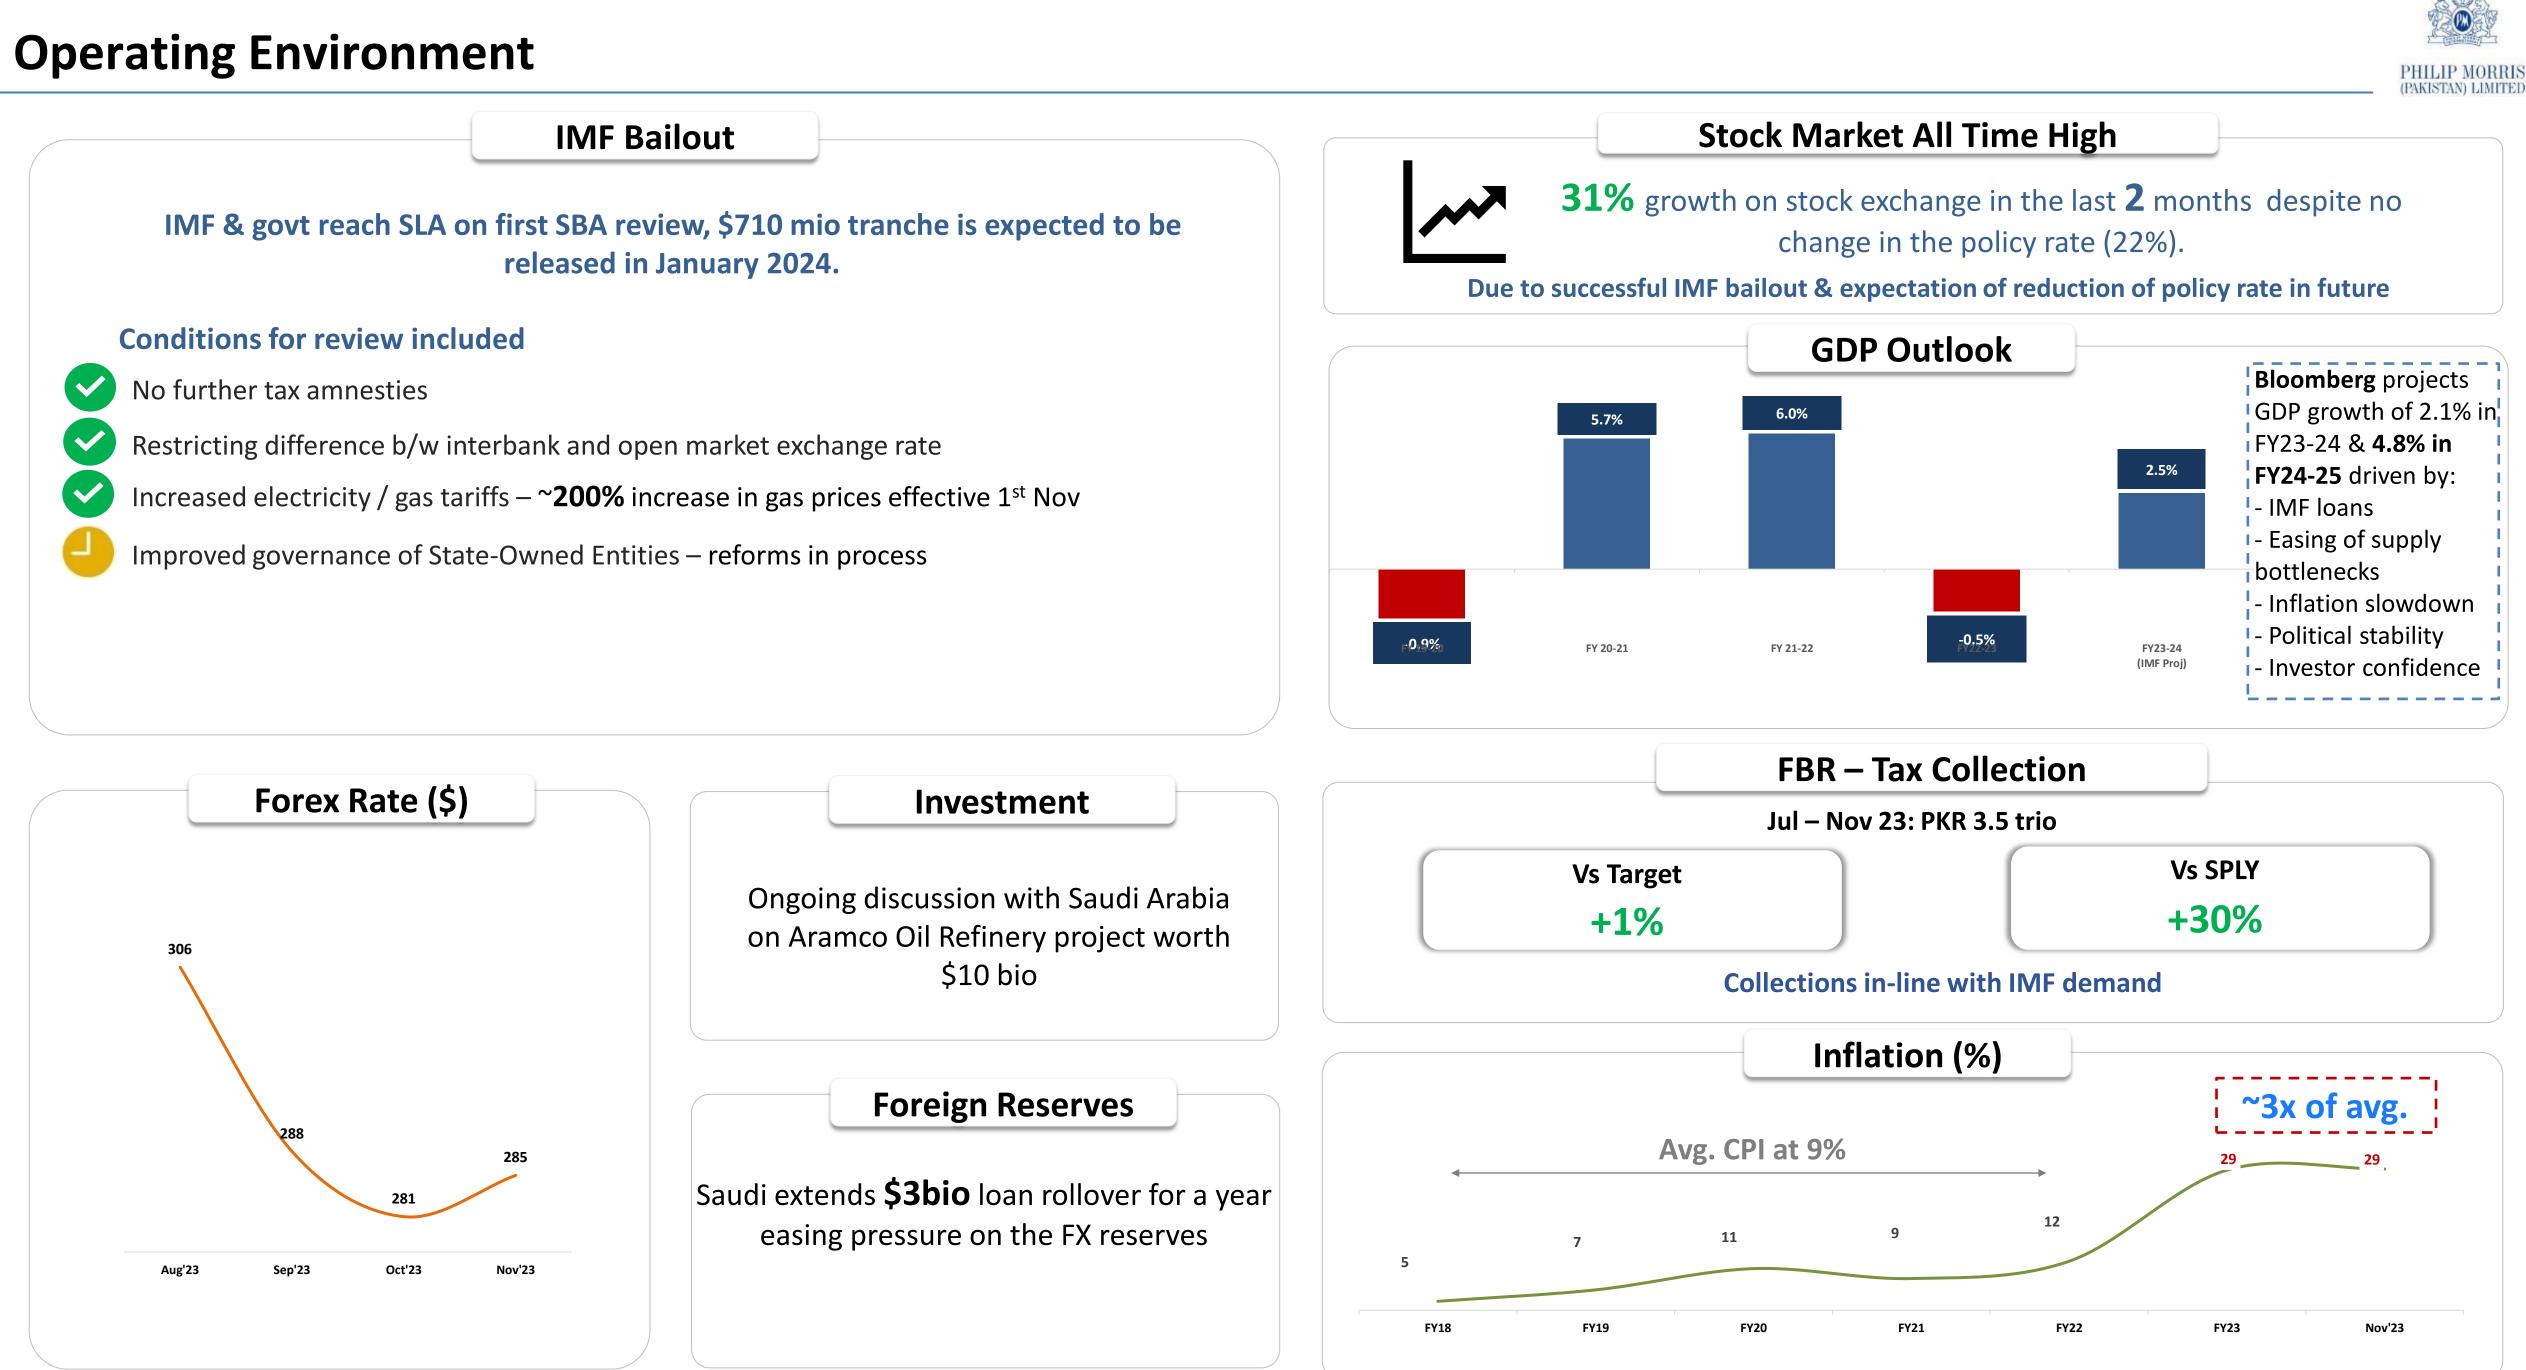

## CORPORATE ANALYST BRIEFING SESSION

Economic Environment

Excise & Price changes

Financial Performance 9M' 2022

Sustainability at PMPKL

Source: Pakistan Economic Survey 2022/23, PBS, SBP, IMF, World Bank, Dawn, Bloomberg

FY: Fiscal Year (Jul-Jun)