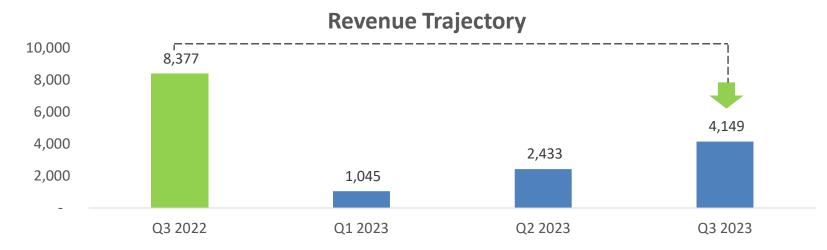

# **Consolidated Performance (9M 2023)**

- The current year has posed unforeseen challenges for the solar business. The decline in revenue is primarily attributed to external factors such as regulatory uncertainties, market fluctuations, and the global economic landscape. These variables have collectively impacted our ability to maintain previous levels of sales and growth.
- Wind business has been on uptrend due to significant increase in tariff vs. 2022.
- Owing to higher dividends from associate, the overall profitability for DLL standalone has increased by 159%.

# Solar Business Performance (9M 2023)

### **Performance**

- The Company was able to lock an order intake till the period September 2023 amounting to PKR 2.7 Bn in C&I and PKR 0.6 Bn in Telco amid the prevailing economic crisis in the country.
- Major deals secured during this year included Din Textile Mills, Interloop Industrial Park, Ibrahim Fiber Limited, Lucky Pezu Extension, Shahbaz Garments, Indus Motors and Novatex.