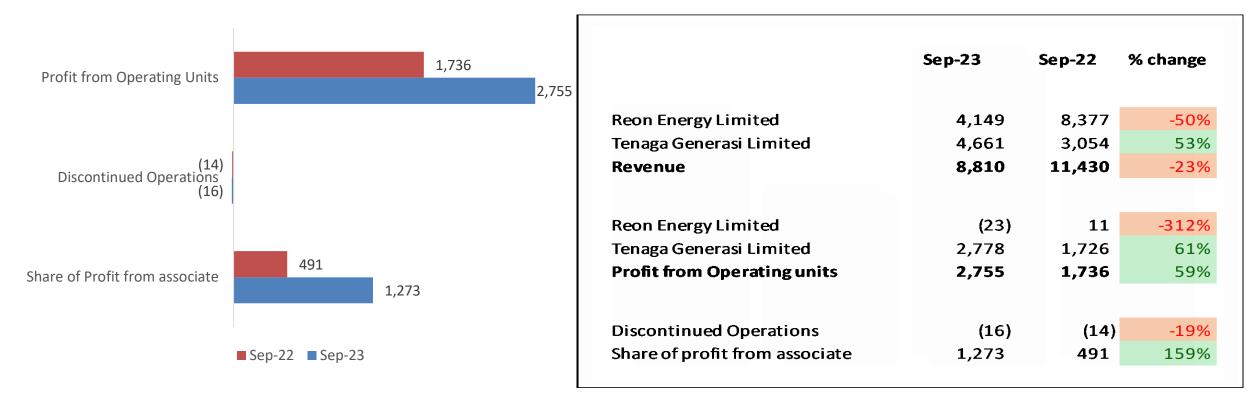

# **Consolidated Performance (9M 2023)**

- The current year has posed unforeseen challenges for the solar business. The decline in revenue is primarily attributed to external factors such as regulatory uncertainties, market fluctuations, and the global economic landscape. These variables have collectively impacted our ability to maintain previous levels of sales and growth.
- Wind business has been on uptrend due to significant increase in tariff vs. 2022.
- Owing to higher dividends from associate, the overall profitability for DLL standalone has increased by 159%.