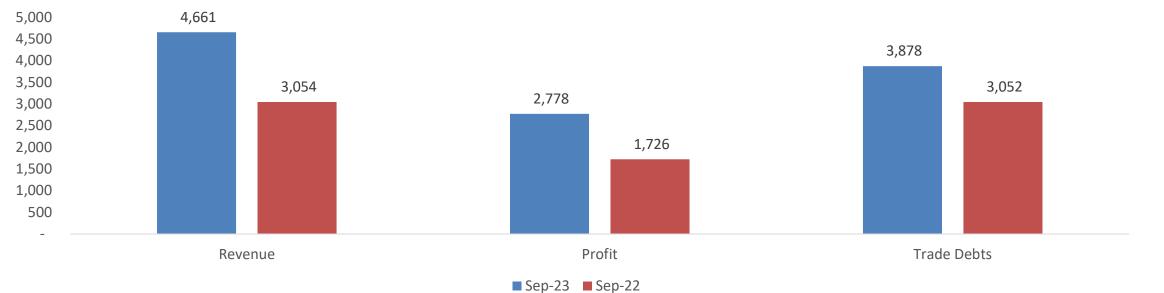

# Wind Business Performance (9M 2023)

### Performance:

- Revenue and profitability increased due to higher tariff despite being affected by curtailment and transmission issues during the year 2023.
- TGL during the year announced an interim cash dividend for the year ending December 31, 2023, amounting to PKR 150 mn.
- Payments from the power purchaser improved compared to the previous year, boosting the cash stream.