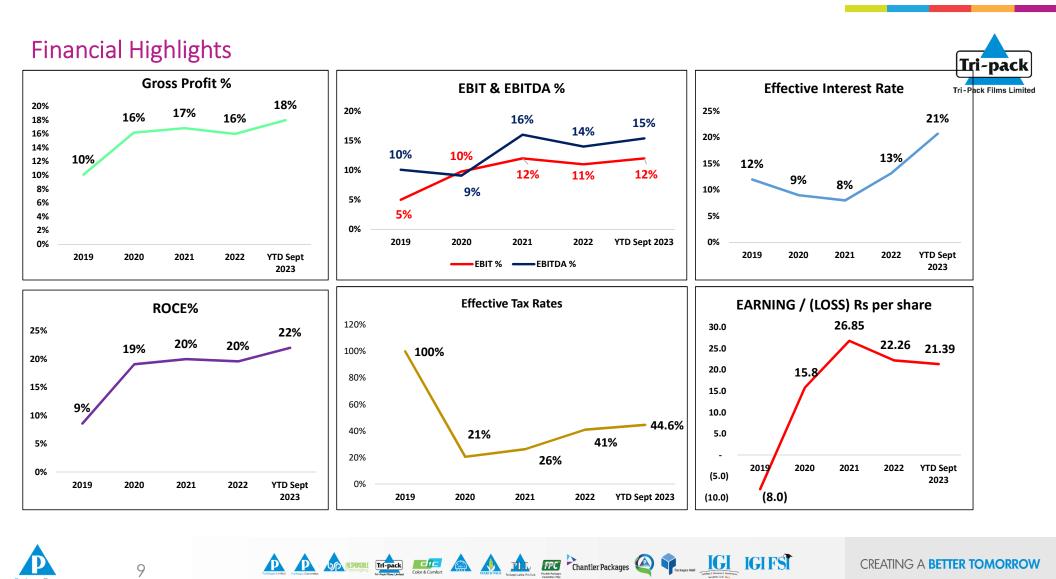

### Business Highlights – YTD Sep 2023 vs SPLY

- Total volumes for the nine months ended Sep 30, 2023 was lower by 17% (31,454 tons compared to 37,945 tons in SPLY) driven by import restriction and lower economic activities in H1 2023.
- BOPP local demand contracted by 7%.
- Exports are under pressure due to lower local demand and very low pricing.
- Better margin management and efficiencies delivered an operating profit which was higher by 20% as compared to SPLY.
- There has been an increase in fuel prices which is badly affecting our cost of production. During the start of the year, SSGC has switched our natural gas supply to RLNG which is 3x the rate of natural gas. Recent notification has been issued from November 2023 in which the normal gas rate has increased to 2,500/mmbtu.
- Gross profit was higher by 20.4% vs SPLY.
- With better working capital management interest cost was lower despite significantly higher interest rates.
- Super tax rate enhanced to 10% under Finance Act 2023 with retrospective application from tax year 2023 making effective tax rate 44.6%.

#### Profit & Loss – YTD Sept & FY 2022

| Description              | YTD<br>2023 | YTD<br>2022 | 2023 vs<br>2022 | FY 2022 |  |
|--------------------------|-------------|-------------|-----------------|---------|--|
|                          | Rs m        | Rs m        | 2022            | Rs m    |  |
| Revenue                  | 18,472      | 18,419      | 0%              | 24,120  |  |
| Gross Profit             | 3,295       | 2,735       | 20%             | 3,807   |  |
| Admin & Selling Expenses | 1,057       | 865         | 22%             | 1,252   |  |
| EBIT                     | 2,238       | 1,870       | 20%             | 2,555   |  |
| EBITDA                   | 2,848       | 2,487       | 15%             | 3,381   |  |
| Interest                 | 586         | 856         | -32%            | 1,154   |  |
| Exchange loss            | 117         | 29          | 303%            | 18      |  |
| Profit Before Taxation   | 1,499       | 1,052       | 43%             | 1,382   |  |
| Profit After Taxation    | 830         | 619         | 34%             | 864     |  |
| EPS - Rupees             | 21.39       | 15.96       | 34%             | 22.27   |  |
| Effective Tax Rate %     | 44.6%       | 41.1%       | 9%              | 37.5%   |  |