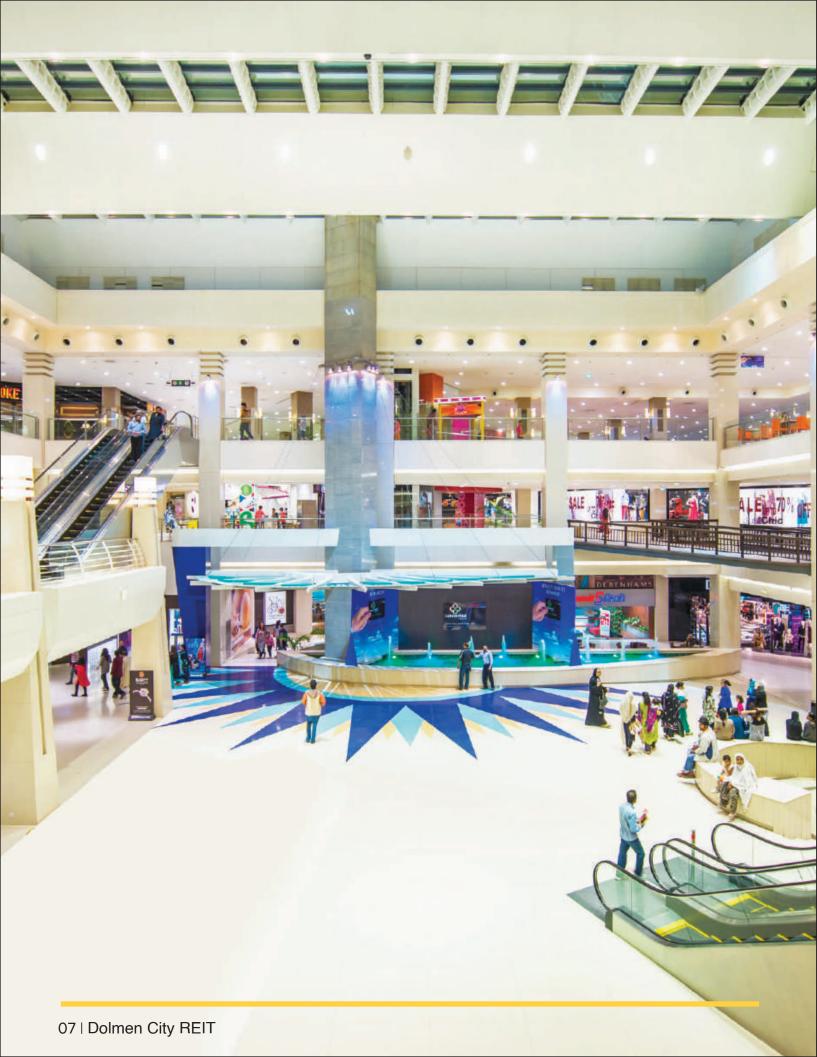

## **Marketing Activities**

Dolmen City remains customers' destination spot in Karachi. The success is proven by consistently high footfall of 18,000 to 30,000 customers per day.

| Footfall for the s          | ix months ended De         | cember 31, 2023               | Footfall for the s              | ix months ended De         | cember 31, 2023               |
|-----------------------------|----------------------------|-------------------------------|---------------------------------|----------------------------|-------------------------------|
| Month                       | *Daily Average             | Total for the Month           | Month                           | *Daily Average             | Total for the Month           |
| July<br>August<br>September | 23,582<br>24,887<br>22,265 | 731,037<br>771,505<br>667,949 | October<br>November<br>December | 22,196<br>22,590<br>29,450 | 688,085<br>677,692<br>883,502 |