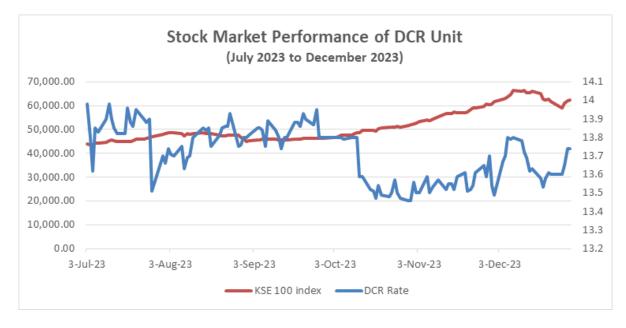

## DCR Unit's Performance

During the six months period under review, DCR units traded at an average price of **PKR 13.72** touching a high of **PKR 13.98** and a low of **PKR 13.46** per unit. During the same period KSE100 index moved in the range between **43,552.83** to **51,394.46**. The units of DCR remained stable with beta of **0.17** (which means for every **1** percent change in the value of benchmark index; DCR price would likely change by only **0.17 percent**, beta here represents low volatility).