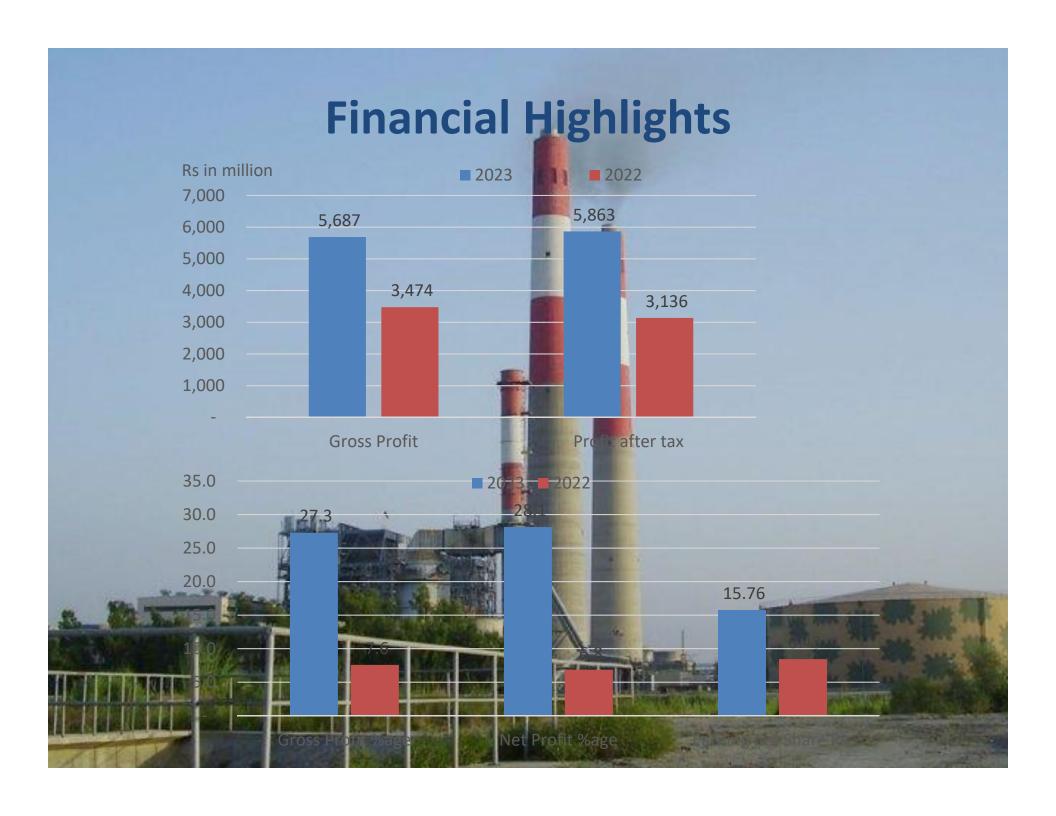

|  |
|                                                               | AND THE PARTY OF T | THE RESERVE OF THE PARTY OF THE |  |