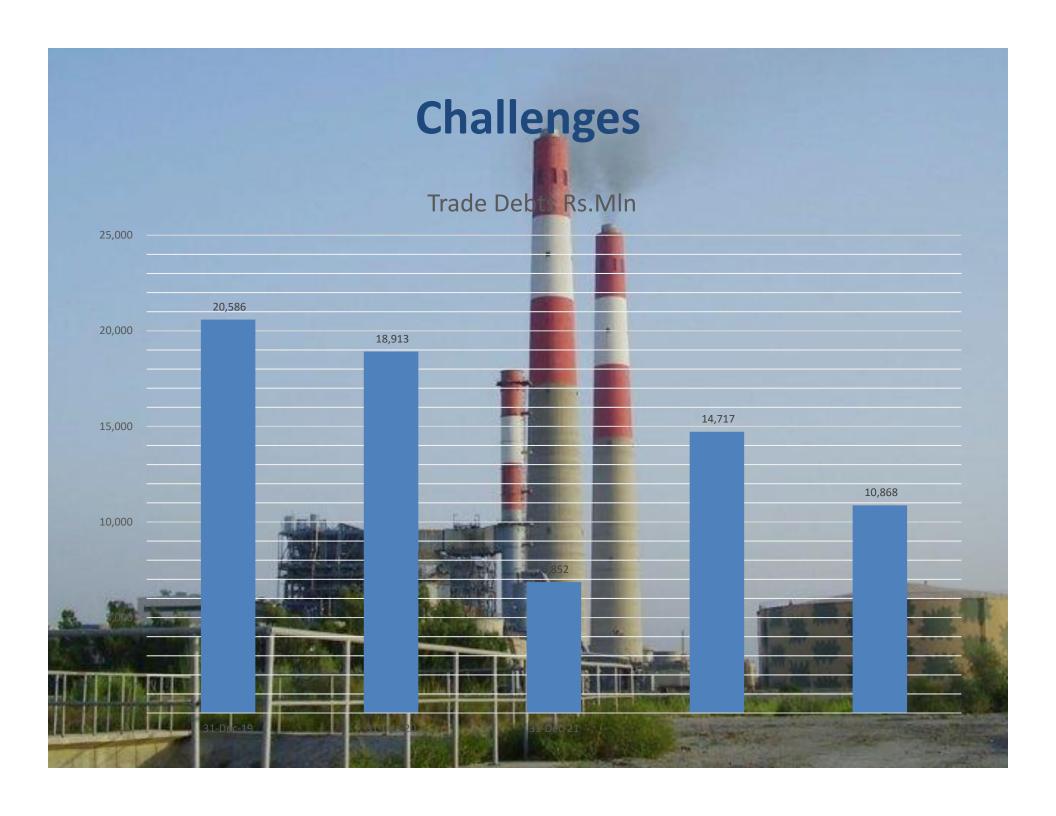

## Statement of Financial Position As at December 31, 2023

|                                                                                                                                                                                                                                                                                                                                                                                                                                                                                                                                                                                                                                                                                                                                                                                                                                                                                                                                                                                                                                                                                                                                                                                                                                                                                                                                                                                                                                                                                                                                                                                                                                                                                                                                                                                                                                                                                                                                                                                                                                                                                                                                |                      |                | 2                                                  |                      | 1920 0        |
|--------------------------------------------------------------------------------------------------------------------------------------------------------------------------------------------------------------------------------------------------------------------------------------------------------------------------------------------------------------------------------------------------------------------------------------------------------------------------------------------------------------------------------------------------------------------------------------------------------------------------------------------------------------------------------------------------------------------------------------------------------------------------------------------------------------------------------------------------------------------------------------------------------------------------------------------------------------------------------------------------------------------------------------------------------------------------------------------------------------------------------------------------------------------------------------------------------------------------------------------------------------------------------------------------------------------------------------------------------------------------------------------------------------------------------------------------------------------------------------------------------------------------------------------------------------------------------------------------------------------------------------------------------------------------------------------------------------------------------------------------------------------------------------------------------------------------------------------------------------------------------------------------------------------------------------------------------------------------------------------------------------------------------------------------------------------------------------------------------------------------------|----------------------|----------------|----------------------------------------------------|----------------------|---------------|
| The state of the s | 2023                 | 2022           |                                                    | 2023                 | 2022          |
|                                                                                                                                                                                                                                                                                                                                                                                                                                                                                                                                                                                                                                                                                                                                                                                                                                                                                                                                                                                                                                                                                                                                                                                                                                                                                                                                                                                                                                                                                                                                                                                                                                                                                                                                                                                                                                                                                                                                                                                                                                                                                                                                | (Rupees in thousand) |                |                                                    | (Rupees in thousand) |               |
| EQUITY AND LIABILITIES                                                                                                                                                                                                                                                                                                                                                                                                                                                                                                                                                                                                                                                                                                                                                                                                                                                                                                                                                                                                                                                                                                                                                                                                                                                                                                                                                                                                                                                                                                                                                                                                                                                                                                                                                                                                                                                                                                                                                                                                                                                                                                         |                      |                | ASSETS                                             |                      |               |
| SHARE CAPITAL AND RESERVES                                                                                                                                                                                                                                                                                                                                                                                                                                                                                                                                                                                                                                                                                                                                                                                                                                                                                                                                                                                                                                                                                                                                                                                                                                                                                                                                                                                                                                                                                                                                                                                                                                                                                                                                                                                                                                                                                                                                                                                                                                                                                                     |                      |                | NON-CURRENT ASSETS                                 |                      |               |
| Authorized share capital                                                                                                                                                                                                                                                                                                                                                                                                                                                                                                                                                                                                                                                                                                                                                                                                                                                                                                                                                                                                                                                                                                                                                                                                                                                                                                                                                                                                                                                                                                                                                                                                                                                                                                                                                                                                                                                                                                                                                                                                                                                                                                       |                      |                | Fixed assets                                       | 3,869,927            | 4,498,749     |
| 400,000,000 (2022 : 400,000,000)                                                                                                                                                                                                                                                                                                                                                                                                                                                                                                                                                                                                                                                                                                                                                                                                                                                                                                                                                                                                                                                                                                                                                                                                                                                                                                                                                                                                                                                                                                                                                                                                                                                                                                                                                                                                                                                                                                                                                                                                                                                                                               |                      |                | Long term investment                               | <u>-</u> -1          | - 1           |
| ordinary shares of Rupees 10 each                                                                                                                                                                                                                                                                                                                                                                                                                                                                                                                                                                                                                                                                                                                                                                                                                                                                                                                                                                                                                                                                                                                                                                                                                                                                                                                                                                                                                                                                                                                                                                                                                                                                                                                                                                                                                                                                                                                                                                                                                                                                                              | 4,000,000            | 4,000,000      | Long term loans to employees                       | 26,120               | 20,322        |
|                                                                                                                                                                                                                                                                                                                                                                                                                                                                                                                                                                                                                                                                                                                                                                                                                                                                                                                                                                                                                                                                                                                                                                                                                                                                                                                                                                                                                                                                                                                                                                                                                                                                                                                                                                                                                                                                                                                                                                                                                                                                                                                                |                      |                | Long term security deposits                        | 1,774                | 1,774         |
| Issued, subscribed and paid-up share capital                                                                                                                                                                                                                                                                                                                                                                                                                                                                                                                                                                                                                                                                                                                                                                                                                                                                                                                                                                                                                                                                                                                                                                                                                                                                                                                                                                                                                                                                                                                                                                                                                                                                                                                                                                                                                                                                                                                                                                                                                                                                                   | 3,720,816            | 3,720,816      |                                                    | 3,897,821            | 4,520,845     |
| Capital reserve                                                                                                                                                                                                                                                                                                                                                                                                                                                                                                                                                                                                                                                                                                                                                                                                                                                                                                                                                                                                                                                                                                                                                                                                                                                                                                                                                                                                                                                                                                                                                                                                                                                                                                                                                                                                                                                                                                                                                                                                                                                                                                                | 116,959              | 116,959        |                                                    |                      |               |
| Revenue reserve - un-appropriated profit                                                                                                                                                                                                                                                                                                                                                                                                                                                                                                                                                                                                                                                                                                                                                                                                                                                                                                                                                                                                                                                                                                                                                                                                                                                                                                                                                                                                                                                                                                                                                                                                                                                                                                                                                                                                                                                                                                                                                                                                                                                                                       | 20,849,904           | 21,311,654     |                                                    |                      |               |
| Total equity                                                                                                                                                                                                                                                                                                                                                                                                                                                                                                                                                                                                                                                                                                                                                                                                                                                                                                                                                                                                                                                                                                                                                                                                                                                                                                                                                                                                                                                                                                                                                                                                                                                                                                                                                                                                                                                                                                                                                                                                                                                                                                                   | 24,687,679           | 25,149,429     |                                                    |                      |               |
|                                                                                                                                                                                                                                                                                                                                                                                                                                                                                                                                                                                                                                                                                                                                                                                                                                                                                                                                                                                                                                                                                                                                                                                                                                                                                                                                                                                                                                                                                                                                                                                                                                                                                                                                                                                                                                                                                                                                                                                                                                                                                                                                |                      |                | CURRENT ASSETS                                     |                      |               |
| LIABILITIES                                                                                                                                                                                                                                                                                                                                                                                                                                                                                                                                                                                                                                                                                                                                                                                                                                                                                                                                                                                                                                                                                                                                                                                                                                                                                                                                                                                                                                                                                                                                                                                                                                                                                                                                                                                                                                                                                                                                                                                                                                                                                                                    |                      |                | Stores, spare parts and other consumables          | 680,844              | 761,789       |
| NON-CURRENT LIABILITY                                                                                                                                                                                                                                                                                                                                                                                                                                                                                                                                                                                                                                                                                                                                                                                                                                                                                                                                                                                                                                                                                                                                                                                                                                                                                                                                                                                                                                                                                                                                                                                                                                                                                                                                                                                                                                                                                                                                                                                                                                                                                                          |                      |                | Fuel stock                                         | 1,798,418            | 2,855,639     |
| Employee benefit - gratuity                                                                                                                                                                                                                                                                                                                                                                                                                                                                                                                                                                                                                                                                                                                                                                                                                                                                                                                                                                                                                                                                                                                                                                                                                                                                                                                                                                                                                                                                                                                                                                                                                                                                                                                                                                                                                                                                                                                                                                                                                                                                                                    | 2,770                | 4,574          | Trade debts                                        | 10,868,052           | 14,717,477    |
| D                                                                                                                                                                                                                                                                                                                                                                                                                                                                                                                                                                                                                                                                                                                                                                                                                                                                                                                                                                                                                                                                                                                                                                                                                                                                                                                                                                                                                                                                                                                                                                                                                                                                                                                                                                                                                                                                                                                                                                                                                                                                                                                              | THE PARTY            |                | Short term investments                             | 6,723,553            | 5,116         |
| CURRENT LIABILITIES                                                                                                                                                                                                                                                                                                                                                                                                                                                                                                                                                                                                                                                                                                                                                                                                                                                                                                                                                                                                                                                                                                                                                                                                                                                                                                                                                                                                                                                                                                                                                                                                                                                                                                                                                                                                                                                                                                                                                                                                                                                                                                            |                      |                | Loans, advances and short term prepayments         | 47,572               | 784,486       |
| Trade and other payables                                                                                                                                                                                                                                                                                                                                                                                                                                                                                                                                                                                                                                                                                                                                                                                                                                                                                                                                                                                                                                                                                                                                                                                                                                                                                                                                                                                                                                                                                                                                                                                                                                                                                                                                                                                                                                                                                                                                                                                                                                                                                                       | 914,539              | 613,121        | Other receivables                                  | 810,138              | 439,439       |
| Accrued mark-up / profit                                                                                                                                                                                                                                                                                                                                                                                                                                                                                                                                                                                                                                                                                                                                                                                                                                                                                                                                                                                                                                                                                                                                                                                                                                                                                                                                                                                                                                                                                                                                                                                                                                                                                                                                                                                                                                                                                                                                                                                                                                                                                                       | 11,327               | 34,078         | Advance income tax - net of provision for taxation | 144,098              | 282,864       |
| Short term borrowings                                                                                                                                                                                                                                                                                                                                                                                                                                                                                                                                                                                                                                                                                                                                                                                                                                                                                                                                                                                                                                                                                                                                                                                                                                                                                                                                                                                                                                                                                                                                                                                                                                                                                                                                                                                                                                                                                                                                                                                                                                                                                                          | 3,749,911            | 697,303        | Accrued interest                                   | 45                   | SALES STATE   |
| Unclaimed dividend                                                                                                                                                                                                                                                                                                                                                                                                                                                                                                                                                                                                                                                                                                                                                                                                                                                                                                                                                                                                                                                                                                                                                                                                                                                                                                                                                                                                                                                                                                                                                                                                                                                                                                                                                                                                                                                                                                                                                                                                                                                                                                             | 106,942              | 7,852          | Sales tax recoverable                              | 2,367,938            | 2,132,720     |
|                                                                                                                                                                                                                                                                                                                                                                                                                                                                                                                                                                                                                                                                                                                                                                                                                                                                                                                                                                                                                                                                                                                                                                                                                                                                                                                                                                                                                                                                                                                                                                                                                                                                                                                                                                                                                                                                                                                                                                                                                                                                                                                                | 4,782,719            | 1,352,354      | Cash and bank balances                             | 2,134,689            | 5,982         |
| Total liabilities                                                                                                                                                                                                                                                                                                                                                                                                                                                                                                                                                                                                                                                                                                                                                                                                                                                                                                                                                                                                                                                                                                                                                                                                                                                                                                                                                                                                                                                                                                                                                                                                                                                                                                                                                                                                                                                                                                                                                                                                                                                                                                              | 4,785,489            | 1,356,928      |                                                    | 25,575,347           | 21,985,512    |
| TOTAL EQUITY AND LIABILITIES                                                                                                                                                                                                                                                                                                                                                                                                                                                                                                                                                                                                                                                                                                                                                                                                                                                                                                                                                                                                                                                                                                                                                                                                                                                                                                                                                                                                                                                                                                                                                                                                                                                                                                                                                                                                                                                                                                                                                                                                                                                                                                   | 29,473,168           | 26,506.357     | TOTAL ASSETS                                       | 29,473,168           | 26,506,357    |
| 河南 经营产品                                                                                                                                                                                                                                                                                                                                                                                                                                                                                                                                                                                                                                                                                                                                                                                                                                                                                                                                                                                                                                                                                                                                                                                                                                                                                                                                                                                                                                                                                                                                                                                                                                                                                                                                                                                                                                                                                                                                                                                                                                                                                                                        | KOT IN CO.           | Children Lines |                                                    |                      | The land that |