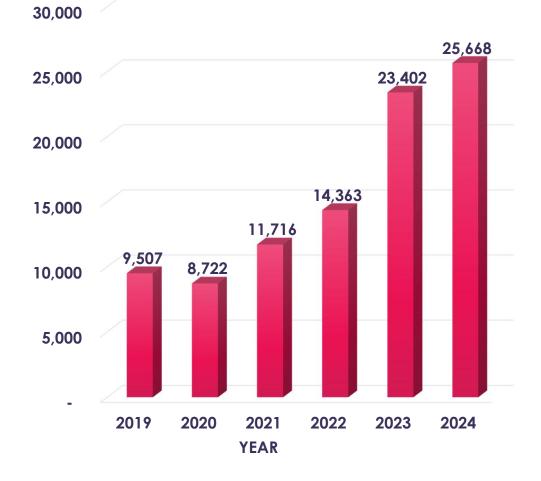

#### Profit and Loss 2024 VS 2023

| 2024          | %                                                                                                                                                                           | 2023                                                                                                                                                                                                                                     | %                                                                                                                                                                                                                                                                                                                                                                                                                                                              |
|---------------|-----------------------------------------------------------------------------------------------------------------------------------------------------------------------------|------------------------------------------------------------------------------------------------------------------------------------------------------------------------------------------------------------------------------------------|----------------------------------------------------------------------------------------------------------------------------------------------------------------------------------------------------------------------------------------------------------------------------------------------------------------------------------------------------------------------------------------------------------------------------------------------------------------|
| Amount in 000 |                                                                                                                                                                             | Amount in 000                                                                                                                                                                                                                            |                                                                                                                                                                                                                                                                                                                                                                                                                                                                |
| 25 667 602    | 100 0%                                                                                                                                                                      | 23 402 183                                                                                                                                                                                                                               | 100.0%                                                                                                                                                                                                                                                                                                                                                                                                                                                         |
|               | -81.01%                                                                                                                                                                     |                                                                                                                                                                                                                                          | -85.6%                                                                                                                                                                                                                                                                                                                                                                                                                                                         |
|               |                                                                                                                                                                             |                                                                                                                                                                                                                                          |                                                                                                                                                                                                                                                                                                                                                                                                                                                                |
| 4,851,681     | 18.90%                                                                                                                                                                      | 3,362,818                                                                                                                                                                                                                                | 14.4%                                                                                                                                                                                                                                                                                                                                                                                                                                                          |
| (1,418,886)   | -5.5%                                                                                                                                                                       | (1,319,875)                                                                                                                                                                                                                              | -5.6%                                                                                                                                                                                                                                                                                                                                                                                                                                                          |
| (224 618)     | -0.87%                                                                                                                                                                      | (160 668)                                                                                                                                                                                                                                | -0.7%                                                                                                                                                                                                                                                                                                                                                                                                                                                          |
| 19,825        | 0.1%                                                                                                                                                                        | 19,018                                                                                                                                                                                                                                   | 0.1%                                                                                                                                                                                                                                                                                                                                                                                                                                                           |
| (37,474)      | -0.7%                                                                                                                                                                       | (160,637)                                                                                                                                                                                                                                | -0.7%                                                                                                                                                                                                                                                                                                                                                                                                                                                          |
| (177,719)     | -0.15%                                                                                                                                                                      | (171,056)                                                                                                                                                                                                                                | -0.7%                                                                                                                                                                                                                                                                                                                                                                                                                                                          |
| 3,012,809     | 11.7%                                                                                                                                                                       | 1,569,600                                                                                                                                                                                                                                | 6.7%                                                                                                                                                                                                                                                                                                                                                                                                                                                           |
| (858,112)     | -3.3%                                                                                                                                                                       | (417,232)                                                                                                                                                                                                                                | -1.8%                                                                                                                                                                                                                                                                                                                                                                                                                                                          |
| 2,154,697     | 8.4%                                                                                                                                                                        | 1,152,368                                                                                                                                                                                                                                | 4.9%                                                                                                                                                                                                                                                                                                                                                                                                                                                           |
| (900,074)     | -3.5%                                                                                                                                                                       | (397,866)                                                                                                                                                                                                                                | -1.7%                                                                                                                                                                                                                                                                                                                                                                                                                                                          |
| 1,254,623     | 4.9%                                                                                                                                                                        | 754,502                                                                                                                                                                                                                                  | 3.2%                                                                                                                                                                                                                                                                                                                                                                                                                                                           |
|               | Amount in 000<br>25,667,602<br>(20,815,921)<br>4,851,681<br>(1,418,886)<br>(224,618)<br>19,825<br>(37,474)<br>(177,719)<br>3,012,809<br>(858,112)<br>2,154,697<br>(900,074) | Amount in 000 25,667,602 100.0%   20,815,921) -81.01%   4,851,681 18.90%   (1,418,886) -5.5%   (224,618) -0.87%   19,825 0.1%   (37,474) -0.7%   (177,719) -0.15%   3,012,809 11.7%   (858,112) -3.3%   2,154,697 8.4%   (900,074) -3.5% | Amount in 000   Amount in 000     25,667,602   100.0%   23,402,183     (20,815,921)   -81.01%   (20,039,365)     4,851,681   18.90%   3,362,818     (1,418,886)   -5.5%   (1,319,875)     (224,618)   -0.87%   (160,668)     19,825   0.1%   19,018     (37,474)   -0.7%   (160,637)     (177,719)   -0.15%   (171,056)     3,012,809   11.7%   1,569,600     (858,112)   -3.3%   (417,232)     2,154,697   8.4%   1,152,368     (900,074)   -3.5%   (397,866) |