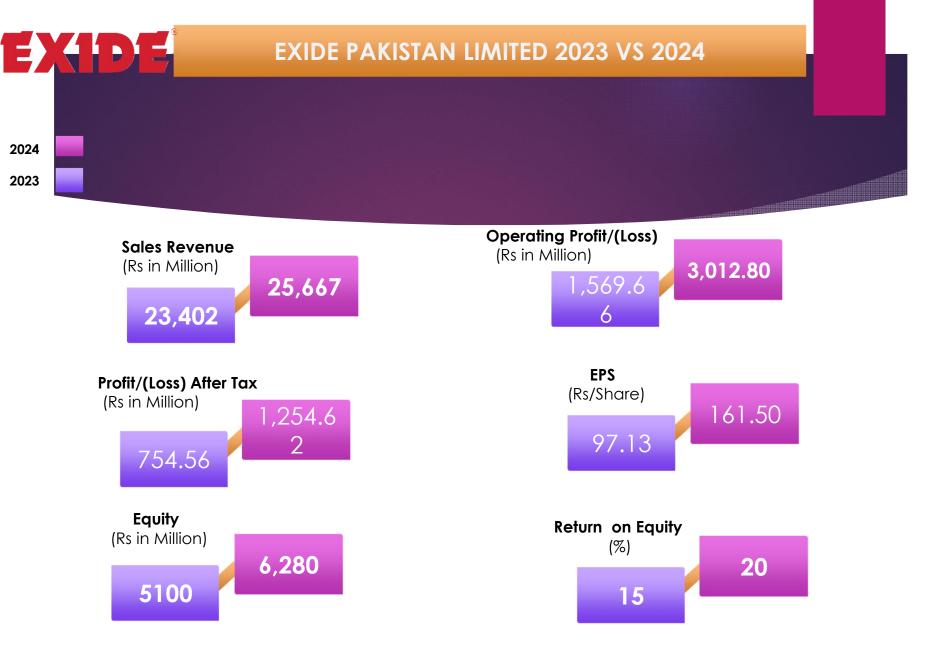

#### Profit and Loss 2024 VS 2023

| 2024          | %                                                                                                                                                                           | 2023                                                                                                                                                                                                                                     | %                                                                                                                                                                                                                                                                                                                                                                                                                                                              |
|---------------|-----------------------------------------------------------------------------------------------------------------------------------------------------------------------------|------------------------------------------------------------------------------------------------------------------------------------------------------------------------------------------------------------------------------------------|----------------------------------------------------------------------------------------------------------------------------------------------------------------------------------------------------------------------------------------------------------------------------------------------------------------------------------------------------------------------------------------------------------------------------------------------------------------|
| Amount in 000 |                                                                                                                                                                             | Amount in 000                                                                                                                                                                                                                            |                                                                                                                                                                                                                                                                                                                                                                                                                                                                |
| 25 667 602    | 100 0%                                                                                                                                                                      | 23 402 183                                                                                                                                                                                                                               | 100.0%                                                                                                                                                                                                                                                                                                                                                                                                                                                         |
|               | -81.01%                                                                                                                                                                     |                                                                                                                                                                                                                                          | -85.6%                                                                                                                                                                                                                                                                                                                                                                                                                                                         |
|               |                                                                                                                                                                             |                                                                                                                                                                                                                                          |                                                                                                                                                                                                                                                                                                                                                                                                                                                                |
| 4,851,681     | 18.90%                                                                                                                                                                      | 3,362,818                                                                                                                                                                                                                                | 14.4%                                                                                                                                                                                                                                                                                                                                                                                                                                                          |
| (1,418,886)   | -5.5%                                                                                                                                                                       | (1,319,875)                                                                                                                                                                                                                              | -5.6%                                                                                                                                                                                                                                                                                                                                                                                                                                                          |
| (224 618)     | -0.87%                                                                                                                                                                      | (160 668)                                                                                                                                                                                                                                | -0.7%                                                                                                                                                                                                                                                                                                                                                                                                                                                          |
| 19,825        | 0.1%                                                                                                                                                                        | 19,018                                                                                                                                                                                                                                   | 0.1%                                                                                                                                                                                                                                                                                                                                                                                                                                                           |
| (37,474)      | -0.7%                                                                                                                                                                       | (160,637)                                                                                                                                                                                                                                | -0.7%                                                                                                                                                                                                                                                                                                                                                                                                                                                          |
| (177,719)     | -0.15%                                                                                                                                                                      | (171,056)                                                                                                                                                                                                                                | -0.7%                                                                                                                                                                                                                                                                                                                                                                                                                                                          |
| 3,012,809     | 11.7%                                                                                                                                                                       | 1,569,600                                                                                                                                                                                                                                | 6.7%                                                                                                                                                                                                                                                                                                                                                                                                                                                           |
| (858,112)     | -3.3%                                                                                                                                                                       | (417,232)                                                                                                                                                                                                                                | -1.8%                                                                                                                                                                                                                                                                                                                                                                                                                                                          |
| 2,154,697     | 8.4%                                                                                                                                                                        | 1,152,368                                                                                                                                                                                                                                | 4.9%                                                                                                                                                                                                                                                                                                                                                                                                                                                           |
| (900,074)     | -3.5%                                                                                                                                                                       | (397,866)                                                                                                                                                                                                                                | -1.7%                                                                                                                                                                                                                                                                                                                                                                                                                                                          |
| 1,254,623     | 4.9%                                                                                                                                                                        | 754,502                                                                                                                                                                                                                                  | 3.2%                                                                                                                                                                                                                                                                                                                                                                                                                                                           |
|               | Amount in 000<br>25,667,602<br>(20,815,921)<br>4,851,681<br>(1,418,886)<br>(224,618)<br>19,825<br>(37,474)<br>(177,719)<br>3,012,809<br>(858,112)<br>2,154,697<br>(900,074) | Amount in 000 25,667,602 100.0%   20,815,921) -81.01%   4,851,681 18.90%   (1,418,886) -5.5%   (224,618) -0.87%   19,825 0.1%   (37,474) -0.7%   (177,719) -0.15%   3,012,809 11.7%   (858,112) -3.3%   2,154,697 8.4%   (900,074) -3.5% | Amount in 000   Amount in 000     25,667,602   100.0%   23,402,183     (20,815,921)   -81.01%   (20,039,365)     4,851,681   18.90%   3,362,818     (1,418,886)   -5.5%   (1,319,875)     (224,618)   -0.87%   (160,668)     19,825   0.1%   19,018     (37,474)   -0.7%   (160,637)     (177,719)   -0.15%   (171,056)     3,012,809   11.7%   1,569,600     (858,112)   -3.3%   (417,232)     2,154,697   8.4%   1,152,368     (900,074)   -3.5%   (397,866) |