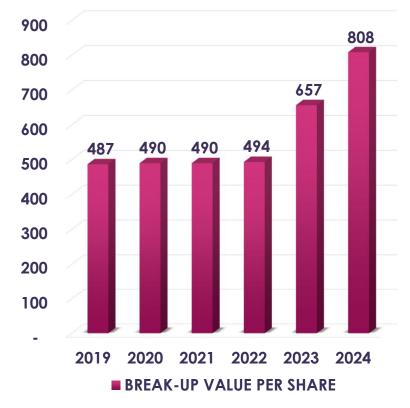

## **EXIDE** EXIDE PAKISTAN LIMITED

#### No 1 Quality No 1 Choice

Corporate Briefing For the Period Ended March 31, 2024



### **Presentation Outlines**

#### **Economic Overview**





4

5

Future Challenges/Problems

**Question/Answer Session** 



## **Economic Overview**

#### **Economic Overview**

Prices of Refined and Recycled Lead Increasd Substantially

Surge in energy costs

**Massive Increase in Policy Rate** 

**Restrictions on imports** 

Instability in value of Pak Rupee

**Contraction of Industrial sector** 

**Political instability** 









#### TURNOVER VS NET ASSETS EMPLOYED



**RS. IN MILLIONS** 



#### **Exide Pakistan Limited**

#### **BREAK-UP VALUE PER SHARE**





#### Profit and Loss 2024 VS 2023

| 2024          | %                                                                                                                                                                           | 2023                                                                                                                                                                                                                                     | %