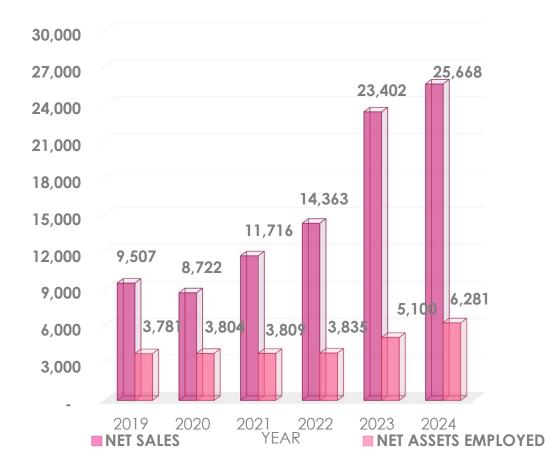

## **EXIDE** EXIDE PAKISTAN LIMITED

#### No 1 Quality No 1 Choice

Corporate Briefing For the Period Ended March 31, 2024



### **Presentation Outlines**

#### **Economic Overview**





4

5

Future Challenges/Problems

**Question/Answer Session** 



## **Economic Overview**

#### **Economic Overview**

Prices of Refined and Recycled Lead Increasd Substantially

Surge in energy costs

**Massive Increase in Policy Rate** 

**Restrictions on imports** 

Instability in value of Pak Rupee

**Contraction of Industrial sector** 

**Political instability** 









#### TURNOVER VS NET ASSETS EMPLOYED



**RS. IN MILLIONS** 



#### **Exide Pakistan Limited**

#### **BREAK-UP VALUE PER SHARE**





#### Profit and Loss 2024 VS 2023

| 2024          | %                                                                                                                                                                           | 2023                                                                                                                                                                                                                                     | %