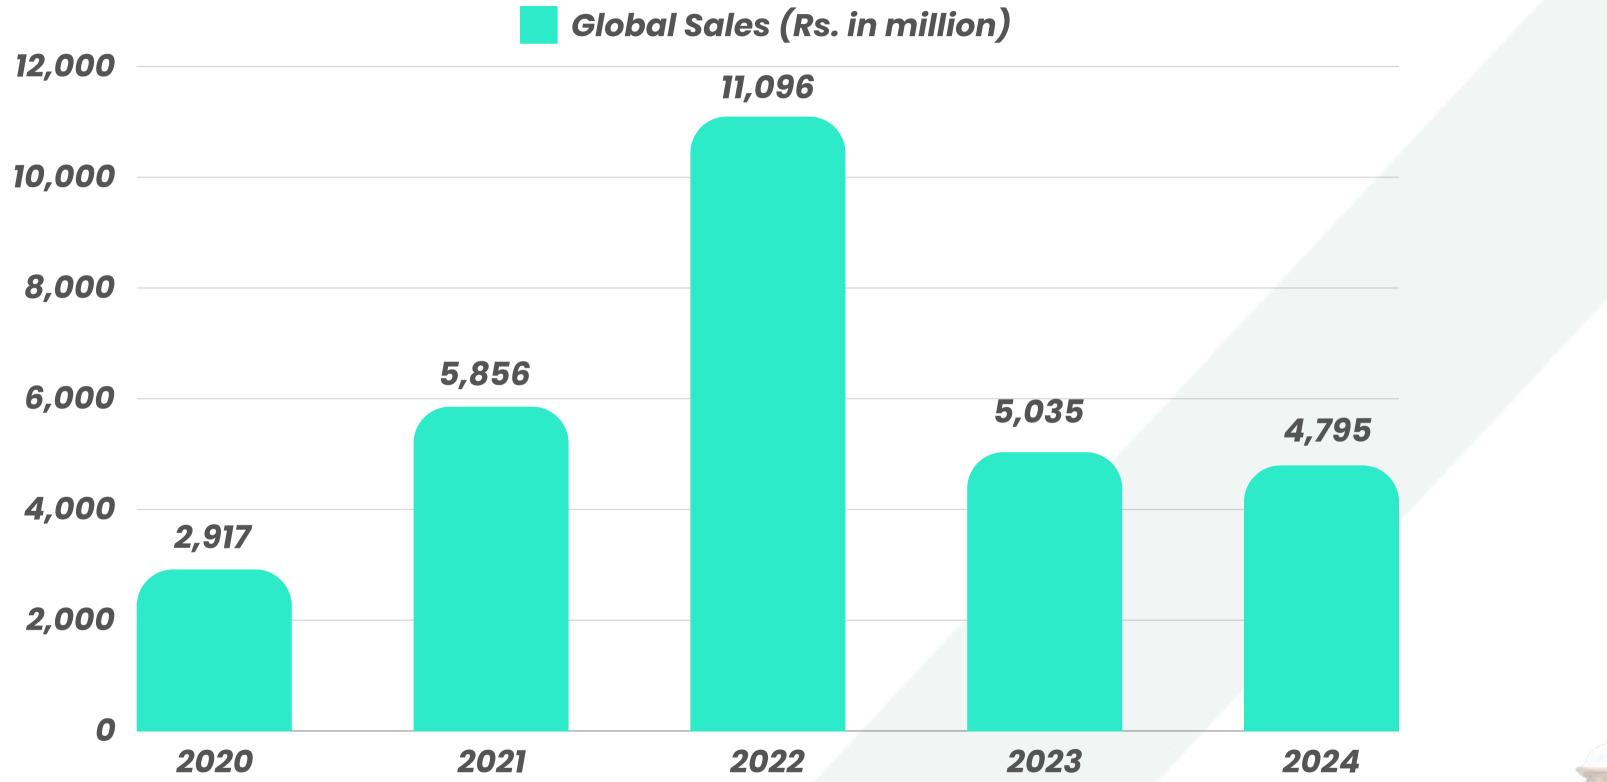

## **Group Performance**

| DESCRIPTION                                          | IIL     | ISL     | IIL AUSTRALIA | IIL AMERICAS | CONSOLIDATED                |
|------------------------------------------------------|---------|---------|---------------|--------------|-----------------------------|
| Net sales value<br>(Rs. m)                           | 29,203  | 69,300  | 2,511         | 2,328        | 99,156                      |
| Gross Profit<br>(%)                                  | 13%     | 12%     | 9%            | (6%)         | 13%                         |
| Profit before tax<br>(Rs. m)                         | 1,758   | 4,474   | 30            | (235)        | 5,053                       |
| Profit / (Loss) after tax<br>(Rs. m)                 | 1,473   | 3,655   | 22            | (235)        | 3,827                       |
| Earnings per share<br>(Rs. Per share)                | 11.17   | 8.40    | 217.71        | (1,566.90)   | 16.44                       |
| Cash generated from /(used in) operations<br>(Rs. m) | 3,153   | 4,979   | 659           | 355          | 8,997                       |
| Total Debt : Equity ratio                            | 42 : 58 | 48 : 52 | 91:9          | 120 : -20    | 47 : 53                     |
|                                                      |         |         |               |              | Progress<br>with<br>purpose |