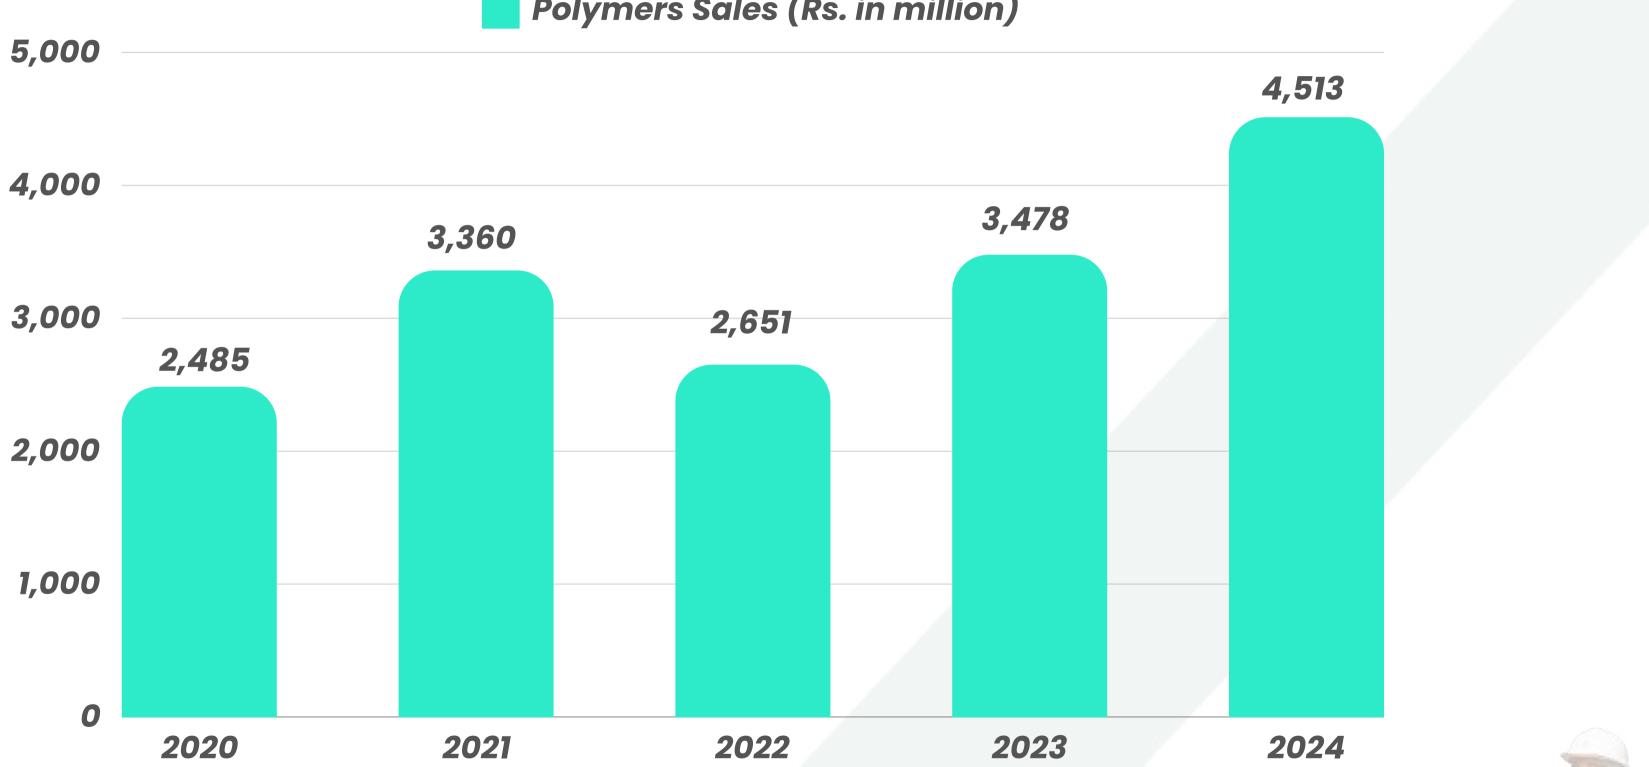

rsification to Light Poles Manufacturing and Global Exports







## **GLOBAL TRADING**

New business division launched to act as a business development hub to introduce and represent reputable overseas industrial brands in Pakistan.

- 1) Fischer (Germany) Over 14,000 products including electrical fixings, nylon and steel fixings, chemical fixings, bits and accessories, construction chemicals, machine accessories, fire protection, and screws. 2) Brenntag (Germany) - Oil & Gas specialty chemicals.
- 3) Milwaukee (USA) Power Tools, Accessories, Hand Tools, Storage, and related Spare Parts.
- 4) Mapei (Italy) Chemical products for the building industry.











# Financials





### **Steel Prices**

Hot Rolled Coil China (CFR, \$/MT)















#### Polymers Sales (Rs. in million)

























## Key Cost Components

| Description                     | 2022   | 2023   | 2024   |
|---------------------------------|--------|--------|--------|
| Energy Cost (Rs. per ton)       | 2,626  | 4,679  | 7,065  |
| Domestic Freight (Rs. per ton)  | 3,588  | 5,303  | 6,936  |
| Export Freight (Rs. per ton)    | 38,735 | 37,073 | 23,305 |
| Financial Charges (Rs. per ton) | 6,897  | 18,161 | 15,808 |













## **Key Performance Indicators**

| Description                                           | 2020    | 2021    | 2022    | 2023    | 2024    |
|-------------------------------------------------------|---------|---------|---------|---------|---------|
| Cash generated from / (used in)<br>operations (Rs. m) | 268     | (2,084) | (2,347) | 3,359   | 3,154   |
|