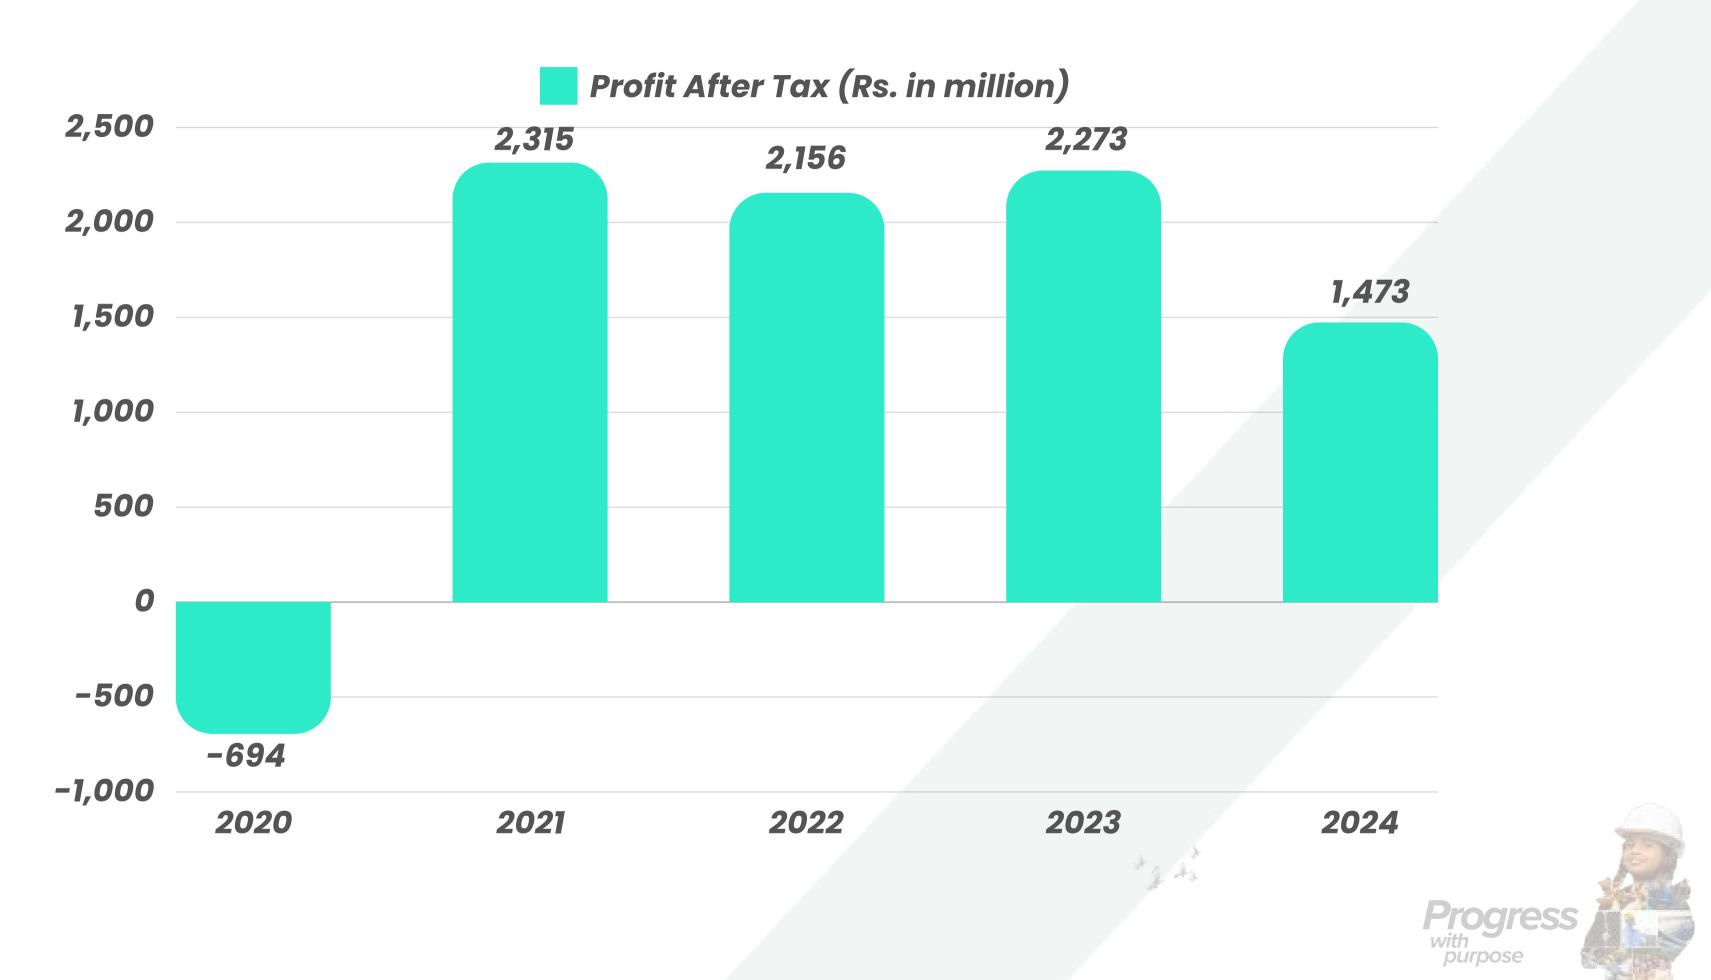

## **Group Performance**

| DESCRIPTION                                          | IIL     | ISL     | IIL AUSTRALIA | IIL AMERICAS | CONSOLIDATED                |
|------------------------------------------------------|---------|---------|---------------|--------------|-----------------------------|
| Net sales value<br>(Rs. m)                           | 29,203  | 69,300  | 2,511         | 2,328        | 99,156                      |
| Gross Profit<br>(%)                                  | 13%     | 12%     | 9%            | (6%)         | 13%                         |
| Profit before tax<br>(Rs. m)                         | 1,758   | 4,474   | 30            | (235)        | 5,053                       |
| Profit / (Loss) after tax<br>(Rs. m)                 | 1,473   | 3,655   | 22            | (235)        | 3,827                       |
| Earnings per share<br>(Rs. Per share)                | 11.17   | 8.40    | 217.71        | (1,566.90)   | 16.44                       |
| Cash generated from /(used in) operations<br>(Rs. m) | 3,153   | 4,979   | 659           | 355          | 8,997                       |
| Total Debt : Equity ratio                            | 42 : 58 | 48 : 52 | 91:9          | 120 : -20    | 47 : 53                     |
|                                                      |         |         |               |              | Progress<br>with<br>purpose |