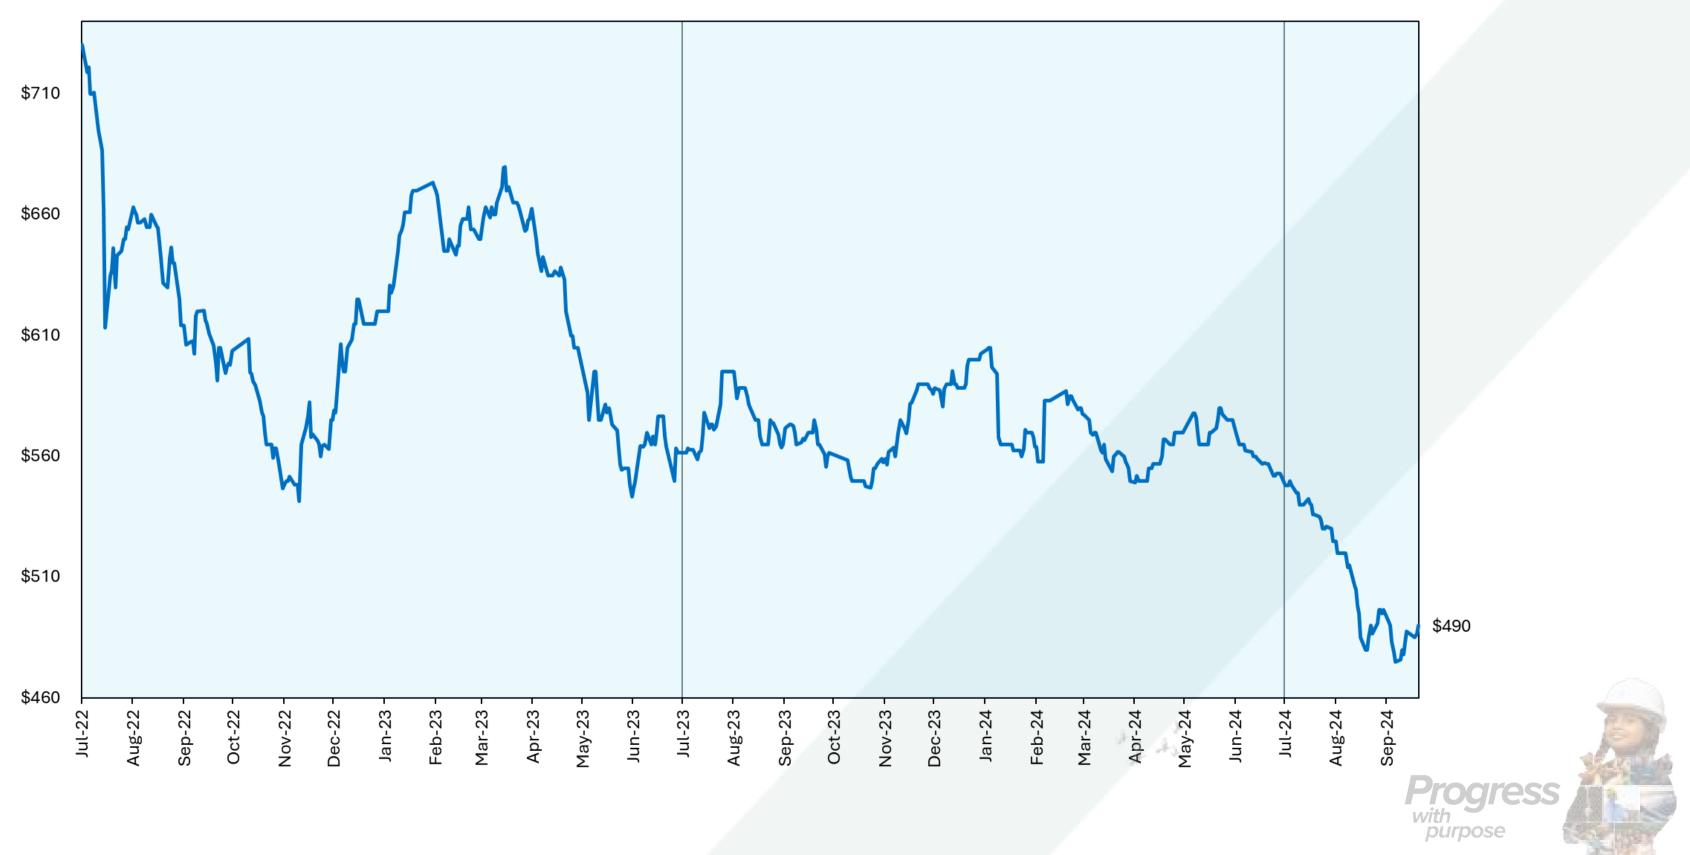

lar scaffolding & shoring systems and formwork. Diversification to Light Poles Manufacturing and Global Exports







## **GLOBAL TRADING**

New business division launched to act as a business development hub to introduce and represent reputable overseas industrial brands in Pakistan.

- 1) Fischer (Germany) Over 14,000 products including electrical fixings, nylon and steel fixings, chemical fixings, bits and accessories, construction chemicals, machine accessories, fire protection, and screws. 2) Brenntag (Germany) - Oil & Gas specialty chemicals.
- 3) Milwaukee (USA) Power Tools, Accessories, Hand Tools, Storage, and related Spare Parts.
- 4) Mapei (Italy) Chemical products for the building industry.











# Financials





### **Steel Prices**

Hot Rolled Coil China (CFR, \$/MT)















#### Polymers Sales (Rs. in million)

























## Key Cost Components

| Description                     | 2022   | 2023   | 2024   |
|---------------------------------|--------|--------|--------|
| Energy Cost (Rs. per ton)       | 2,626  | 4,679  | 7,065  |
| Domestic Freight (Rs. per ton)  | 3,588  | 5,303  | 6,936  |
| Export Freight (Rs. per ton)    | 38,735 | 37,073 | 23,305 |
| Financial Charges (Rs. per ton) | 6,897  | 18,161 | 15,808 |













## **Key Performance Indicators**

| Description                                           | 2020    | 2021    | 2022    | 2023    | 2024    |
|-------------------------------------------------------|---------|---------|---------|---------|---------|
| Cash generated from / (used in)<br>operations (Rs. m) |