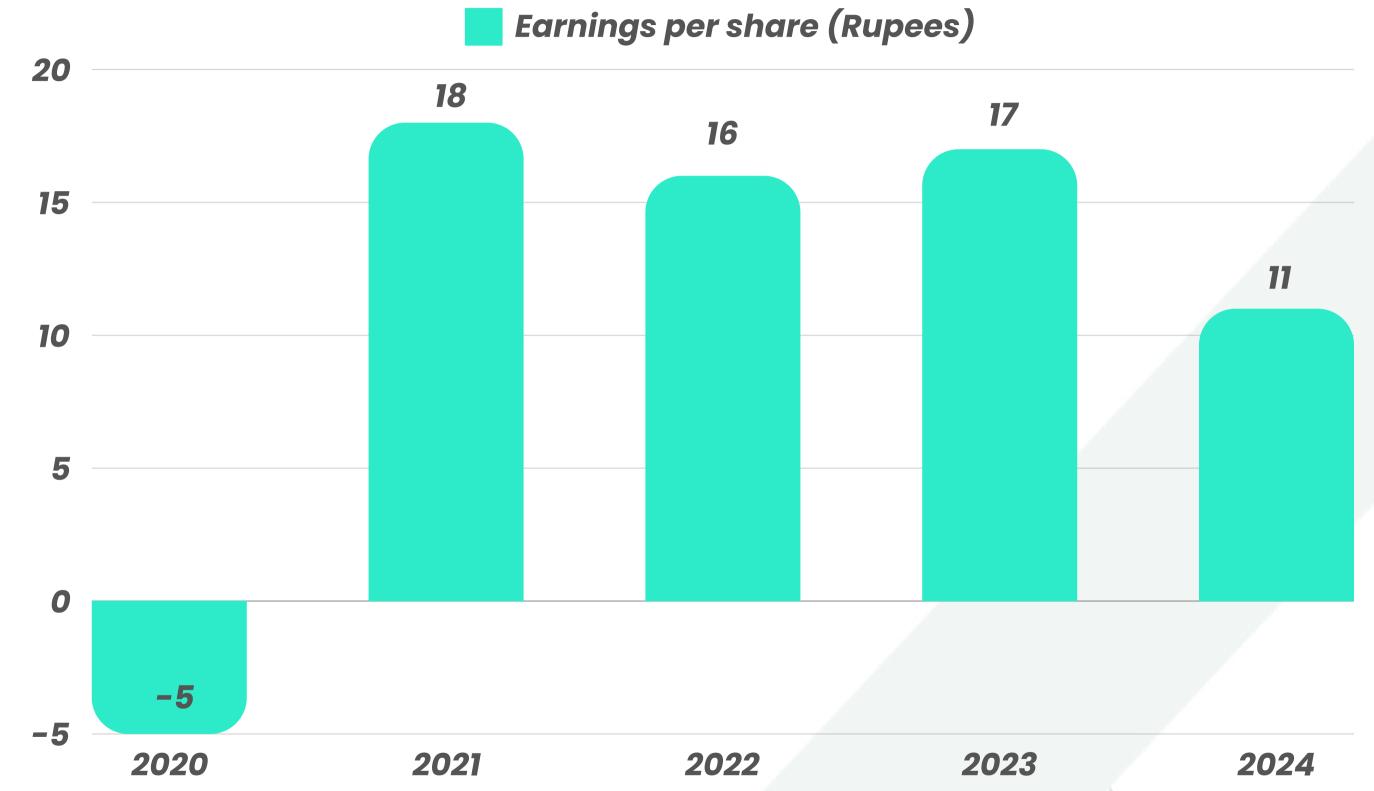

# Financials

## **Group Performance**

| DESCRIPTION                                          | IIL     | ISL     | IIL AUSTRALIA | IIL AMERICAS | CONSOLIDATED                |
|------------------------------------------------------|---------|---------|---------------|--------------|-----------------------------|
| Net sales value<br>(Rs. m)                           | 29,203  | 69,300  | 2,511         | 2,328        | 99,156                      |
| Gross Profit<br>(%)                                  | 13%     | 12%     | 9%            | (6%)         | 13%                         |
| Profit before tax<br>(Rs. m)                         | 1,758   | 4,474   | 30            | (235)        | 5,053                       |
| Profit / (Loss) after tax<br>(Rs. m)                 | 1,473   | 3,655   | 22            | (235)        | 3,827                       |
| Earnings per share<br>(Rs. Per share)                | 11.17   | 8.40    | 217.71        | (1,566.90)   | 16.44                       |
| Cash generated from /(used in) operations<br>(Rs. m) | 3,153   | 4,979   | 659           | 355          | 8,997                       |
| Total Debt : Equity ratio                            | 42 : 58 | 48 : 52 | 91:9          | 120 : -20    | 47 : 53                     |
|                                                      |         |         |               |              | Progress<br>with<br>purpose |