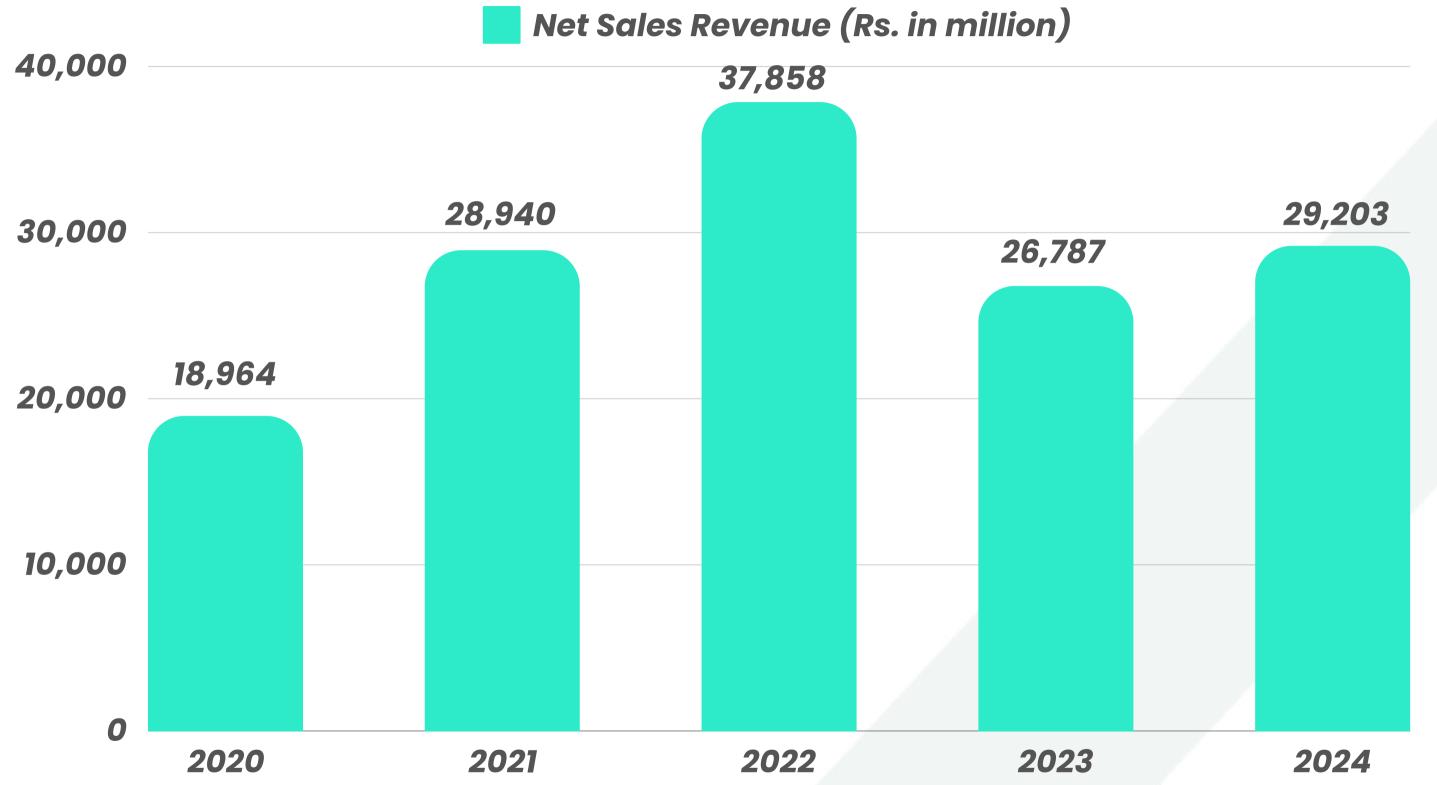

#### Polymers Sales (Rs. in million)

## **Group Performance**

| DESCRIPTION                                          | IIL     | ISL     | IIL AUSTRALIA | IIL AMERICAS | CONSOLIDATED                |
|------------------------------------------------------|---------|---------|---------------|--------------|-----------------------------|
| Net sales value<br>(Rs. m)                           | 29,203  | 69,300  | 2,511         | 2,328        | 99,156                      |
| Gross Profit<br>(%)                                  | 13%     | 12%     | 9%            | (6%)         | 13%                         |
| Profit before tax<br>(Rs. m)                         | 1,758   | 4,474   | 30            | (235)        | 5,053                       |
| Profit / (Loss) after tax<br>(Rs. m)                 | 1,473   | 3,655   | 22            | (235)        | 3,827                       |
| Earnings per share<br>(Rs. Per share)                | 11.17   | 8.40    | 217.71        | (1,566.90)   | 16.44                       |
| Cash generated from /(used in) operations<br>(Rs. m) | 3,153   | 4,979   | 659           | 355          | 8,997                       |
| Total Debt : Equity ratio                            | 42 : 58 | 48 : 52 | 91:9          | 120 : -20    | 47 : 53                     |
|                                                      |         |         |               |              | Progress<br>with<br>purpose |