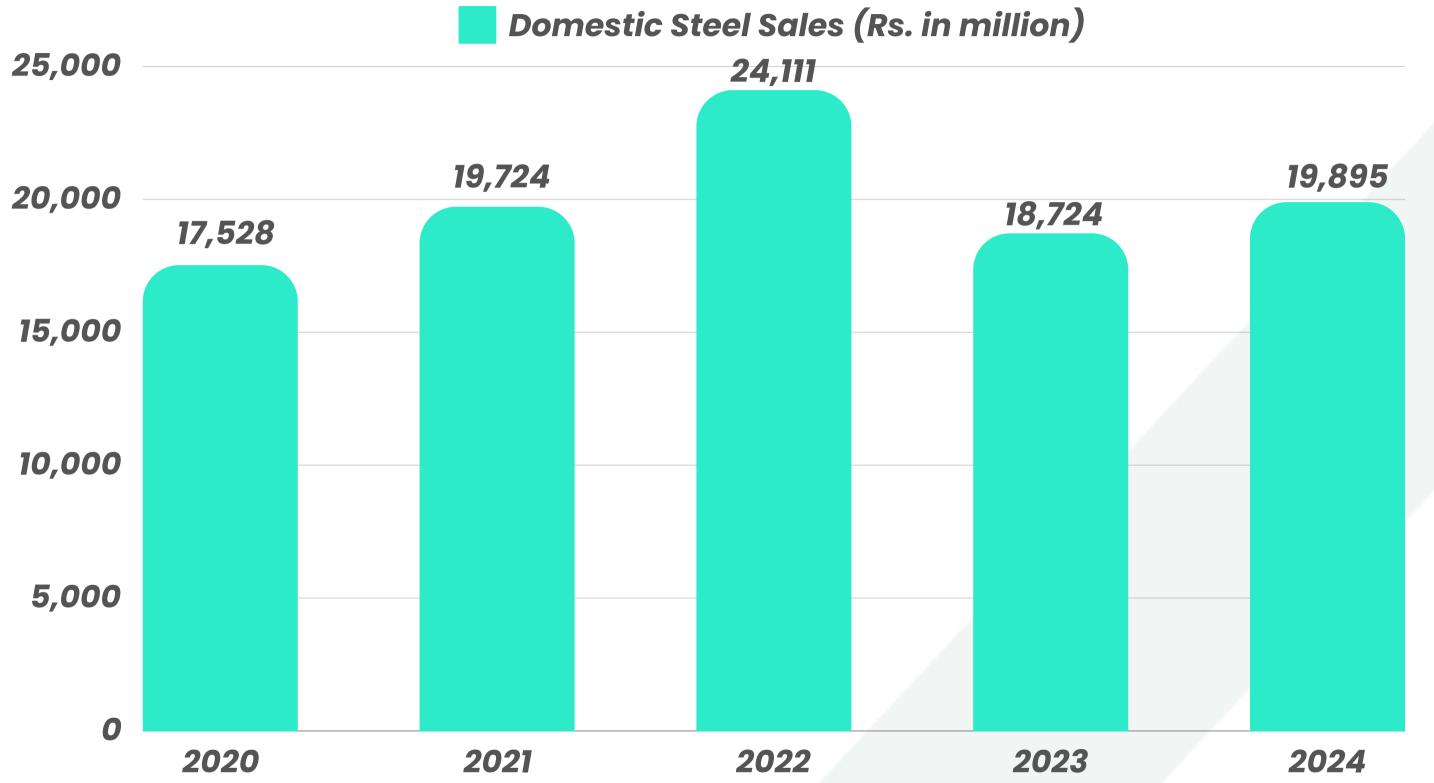

affolding & shoring systems and formwork. Diversification to Light Poles Manufacturing and Global Exports







## **GLOBAL TRADING**

New business division launched to act as a business development hub to introduce and represent reputable overseas industrial brands in Pakistan.

- 1) Fischer (Germany) Over 14,000 products including electrical fixings, nylon and steel fixings, chemical fixings, bits and accessories, construction chemicals, machine accessories, fire protection, and screws. 2) Brenntag (Germany) - Oil & Gas specialty chemicals.
- 3) Milwaukee (USA) Power Tools, Accessories, Hand Tools, Storage, and related Spare Parts.
- 4) Mapei (Italy) Chemical products for the building industry.











# Financials





### **Steel Prices**

Hot Rolled Coil China (CFR, \$/MT)















#### Polymers Sales (Rs. in million)

























## Key Cost Components

| Description                     | 2022   | 2023   | 2024   |
|---------------------------------|--------|--------|--------|
| Energy Cost (Rs. per ton)       | 2,626  | 4,679  | 7,065  |
| Domestic Freight (Rs. per ton)  | 3,588  | 5,303  | 6,936  |
| Export Freight (Rs. per ton)    | 38,735 | 37,073 | 23,305 |
| Financial Charges (Rs. per ton) | 6,897  | 18,161 | 15,808 |













## **Key Performance Indicators**

| Description                                           | 2020    | 2021    | 2022    | 2023    | 2024    |
|-------------------------------------------------------|---------|---------|---------|---------|---------|
| Cash generated from / (used in)<br>operations (Rs. m) | 268