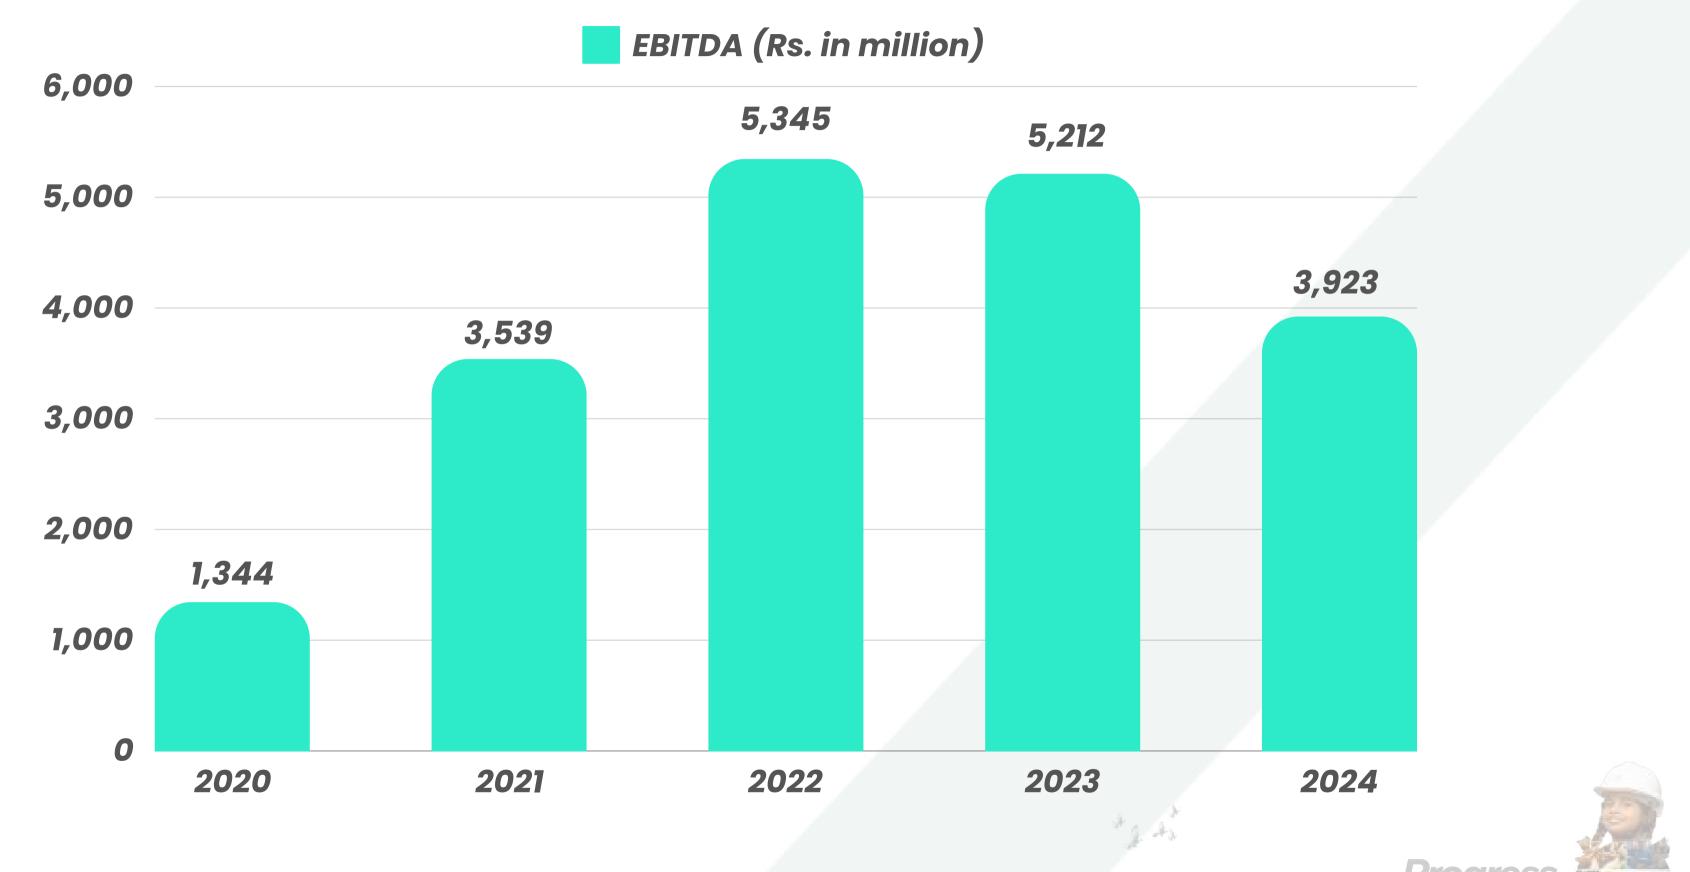

| 2024    |
|-------------------------------------------------------|---------|---------|---------|---------|---------|
| Cash generated from / (used in)<br>operations (Rs. m) | 268     | (2,084) | (2,347) | 3,359   | 3,154   |
| Total Debt : Equity ratio                             | 61 : 39 | 60:40   | 60 : 40 | 55 : 45 | 42 : 58 |
| Working Capital to Sales ratio                        | 53%     | 48%     | 45%     | 54%     | 40%     |
| Bank Borrowings (Rs. m)                               | 11,364  | 13,143  | 15,063  | 11,958  | 8,978   |
| Stock in trade (Rs. m)                                | 8,406   | 11,924  | 13,578  | 14,106  | 9,897   |
| Trade Debtors (Rs. m)                                 | 3,559   | 5,138   | 8,800   | 4,998   | 5,271   |



Progress with purpose







Progress with purpose











## **Group Performance**

| DESCRIPTION                                          | IIL     | ISL     | IIL AUSTRALIA | IIL AMERICAS | CONSOLIDATED                |
|------------------------------------------------------|---------|---------|---------------|--------------|-----------------------------|
| Net sales value<br>(Rs. m)                           | 29,203  | 69,300  | 2,511         | 2,328        | 99,156                      |
| Gross Profit<br>(%)                                  | 13%     | 12%     | 9%            | (6%)         | 13%                         |
| Profit before tax<br>(Rs. m)                         | 1,758   | 4,474   | 30            | (235)        | 5,053                       |
| Profit / (Loss) after tax<br>(Rs. m)