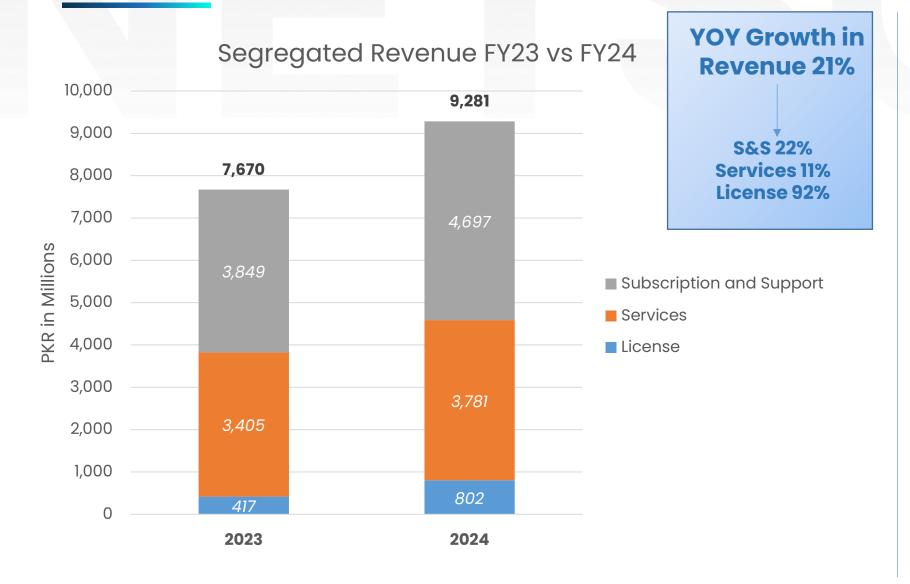

y learning opportunities. This year, our contribution of PKR 32.8 million has provided for tuition, uniforms, books, stationery, and transportation.
- Million Smiles Foundation: The company's collaboration with the Million Smiles Foundation has led to a noteworthy investment of over PKR 5 million for facilitating educational initiatives
- **DIL School:** NETSOL has provided over PKR 5 million to DIL school (Development in Literacy Foundation) to provide quality education to underprivileged children. A dedicated team from NETSOL works on their TEAL (Technology-enabled assisted learning), enabling their

©2024 NETSOL Technologies Americas, Inc. All rights reserved. CONFIDENTIAL Any unduthorized use of copy of this accument is strictly prohibited. Virtual lessons.

### **REVENUES MOVEMENT**



# Revenue Local vs Export FY23



### Revenue Local vs Export FY24



### FINANCIAL INDICATORS MOVEMENTS



### FINANCIAL INDICATORS MOVEMENTS



#### EPS FY23 vs FY24



## **BALANCE SHEET OVERVIEW**









### Awards

Recognition of Excellence in Pakistan's IT Sector