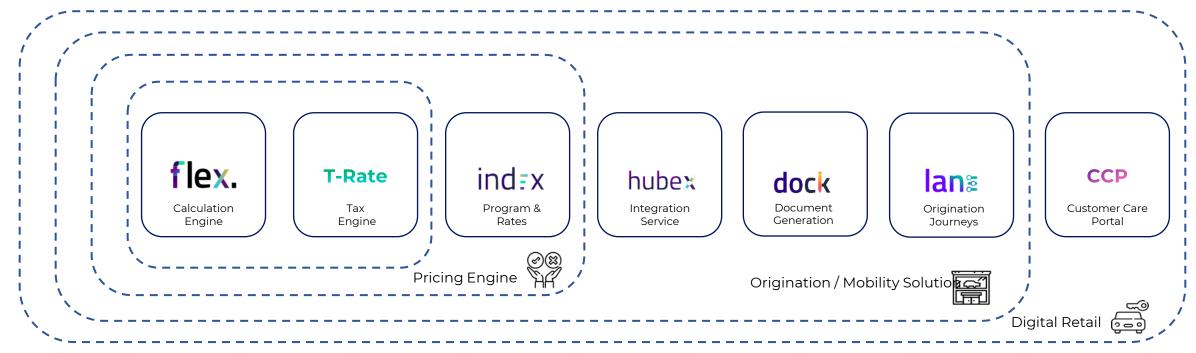

The business completed and went live for a China based automotive financing services company with it's Transcend Finance platform

Our focus on new growth verticals has led to multiple successful new product offerings and onboardings of our FLEX™ product, reinforcing confidence in its SaaS offerings. FLEX™ serves as an instant, cloud-based calculation engine designed for seamless integration into clients' products, services, and ecosystems

We are focusing on new growth verticals and have successfully onboarded a new client for DOCK, a centralized document generation tool designed for rapid and efficient document creation. This achievement underscores the confidence in our SaaS product offerings and highlights the potential for enhanced operational efficiency for clients. By leveraging DOCK™, we aim to streamline document processes, further solidifying ours position in the market.