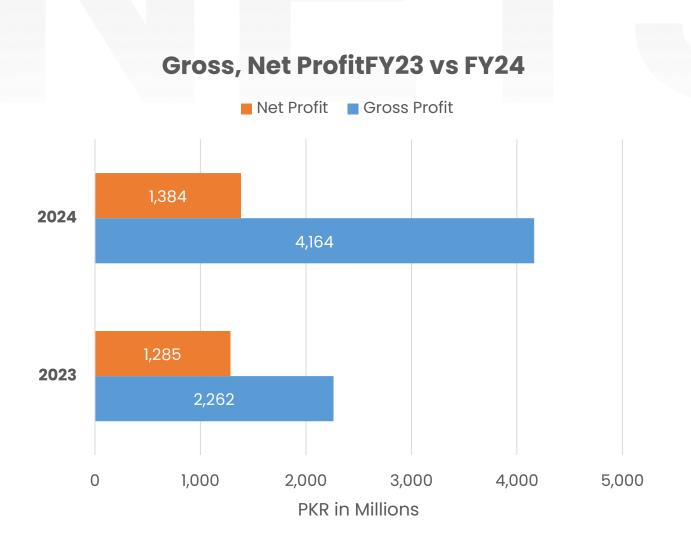

n.
- Million Smiles Foundation: The company's collaboration with the Million Smiles Foundation has led to a noteworthy investment of over PKR 5 million for facilitating educational initiatives
- **DIL School:** NETSOL has provided over PKR 5 million to DIL school (Development in Literacy Foundation) to provide quality education to underprivileged children. A dedicated team from NETSOL works on their TEAL (Technology-enabled assisted learning), enabling their

©2024 NETSOL Technologies Americas, Inc. All rights reserved. CONFIDENTIAL Any unduthorized use of copy of this accument is strictly prohibited. Virtual lessons.

### **REVENUES MOVEMENT**



# Revenue Local vs Export FY23



### Revenue Local vs Export FY24



### FINANCIAL INDICATORS MOVEMENTS



### FINANCIAL INDICATORS MOVEMENTS



#### EPS FY23 vs FY24



## **BALANCE SHEET OVERVIEW**









### Awards

Recognition of Excellence in Pakistan's IT Sector