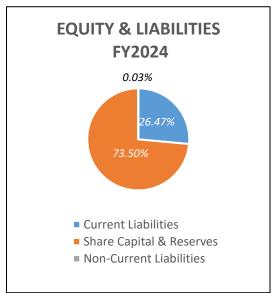

the Million Smiles Foundation has led to a noteworthy investment of over PKR 5 million for facilitating educational initiatives
- **DIL School:** NETSOL has provided over PKR 5 million to DIL school (Development in Literacy Foundation) to provide quality education to underprivileged children. A dedicated team from NETSOL works on their TEAL (Technology-enabled assisted learning), enabling their

©2024 NETSOL Technologies Americas, Inc. All rights reserved. CONFIDENTIAL Any unduthorized use of copy of this accument is strictly prohibited. Virtual lessons.

### **REVENUES MOVEMENT**



# Revenue Local vs Export FY23



### Revenue Local vs Export FY24



### FINANCIAL INDICATORS MOVEMENTS



### FINANCIAL INDICATORS MOVEMENTS



#### EPS FY23 vs FY24



## **BALANCE SHEET OVERVIEW**









### Awards

Recognition of Excellence in Pakistan's IT Sector