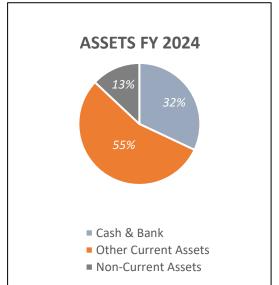

with the Million Smiles Foundation has led to a noteworthy investment of over PKR 5 million for facilitating educational initiatives
- **DIL School:** NETSOL has provided over PKR 5 million to DIL school (Development in Literacy Foundation) to provide quality education to underprivileged children. A dedicated team from NETSOL works on their TEAL (Technology-enabled assisted learning), enabling their

©2024 NETSOL Technologies Americas, Inc. All rights reserved. CONFIDENTIAL Any unduthorized use of copy of this accument is strictly prohibited. Virtual lessons.

### **REVENUES MOVEMENT**



# Revenue Local vs Export FY23



### Revenue Local vs Export FY24



### FINANCIAL INDICATORS MOVEMENTS



### FINANCIAL INDICATORS MOVEMENTS



#### EPS FY23 vs FY24



## **BALANCE SHEET OVERVIEW**









### Awards

Recognition of Excellence in Pakistan's IT Sector