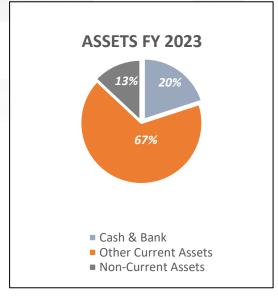

n with the Million Smiles Foundation has led to a noteworthy investment of over PKR 5 million for facilitating educational initiatives
- **DIL School:** NETSOL has provided over PKR 5 million to DIL school (Development in Literacy Foundation) to provide quality education to underprivileged children. A dedicated team from NETSOL works on their TEAL (Technology-enabled assisted learning), enabling their

©2024 NETSOL Technologies Americas, Inc. All rights reserved. CONFIDENTIAL Any unduthorized use of copy of this accument is strictly prohibited. Virtual lessons.

### **REVENUES MOVEMENT**



# Revenue Local vs Export FY23



### Revenue Local vs Export FY24



### FINANCIAL INDICATORS MOVEMENTS



### FINANCIAL INDICATORS MOVEMENTS



#### EPS FY23 vs FY24



## **BALANCE SHEET OVERVIEW**









### Awards

Recognition of Excellence in Pakistan's IT Sector