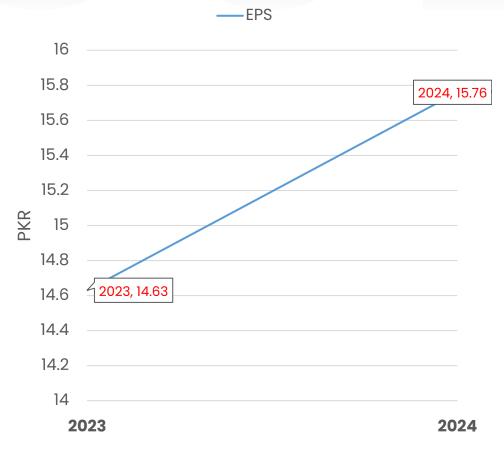

ation: The company's collaboration with the Million Smiles Foundation has led to a noteworthy investment of over PKR 5 million for facilitating educational initiatives
- **DIL School:** NETSOL has provided over PKR 5 million to DIL school (Development in Literacy Foundation) to provide quality education to underprivileged children. A dedicated team from NETSOL works on their TEAL (Technology-enabled assisted learning), enabling their

©2024 NETSOL Technologies Americas, Inc. All rights reserved. CONFIDENTIAL Any unduthorized use of copy of this accument is strictly prohibited. Virtual lessons.

### **REVENUES MOVEMENT**



# Revenue Local vs Export FY23



### Revenue Local vs Export FY24



### FINANCIAL INDICATORS MOVEMENTS



### FINANCIAL INDICATORS MOVEMENTS



#### EPS FY23 vs FY24



## **BALANCE SHEET OVERVIEW**









### Awards

Recognition of Excellence in Pakistan's IT Sector