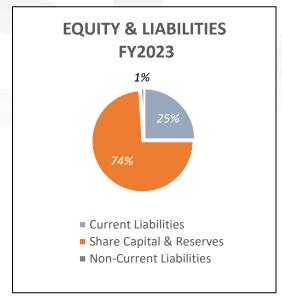

th the Million Smiles Foundation has led to a noteworthy investment of over PKR 5 million for facilitating educational initiatives
- **DIL School:** NETSOL has provided over PKR 5 million to DIL school (Development in Literacy Foundation) to provide quality education to underprivileged children. A dedicated team from NETSOL works on their TEAL (Technology-enabled assisted learning), enabling their

©2024 NETSOL Technologies Americas, Inc. All rights reserved. CONFIDENTIAL Any unduthorized use of copy of this accument is strictly prohibited. Virtual lessons.

### **REVENUES MOVEMENT**



# Revenue Local vs Export FY23



### Revenue Local vs Export FY24



### FINANCIAL INDICATORS MOVEMENTS



### FINANCIAL INDICATORS MOVEMENTS



#### EPS FY23 vs FY24



## **BALANCE SHEET OVERVIEW**









### Awards

Recognition of Excellence in Pakistan's IT Sector