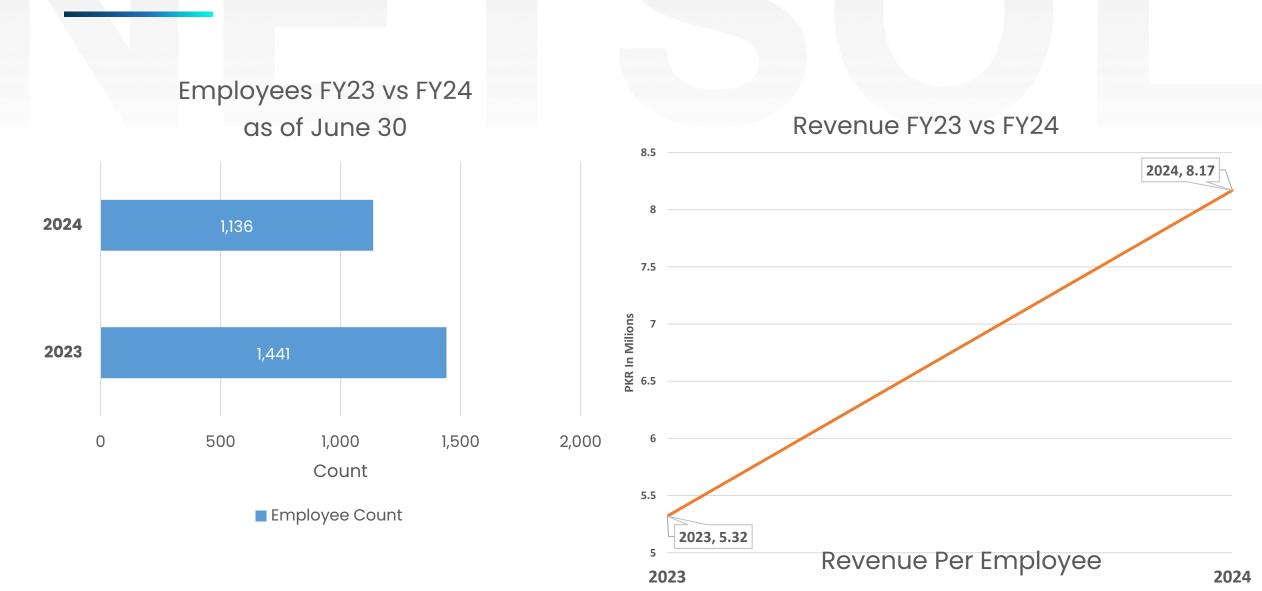

, books, stationery, and transportation.
- Million Smiles Foundation: The company's collaboration with the Million Smiles Foundation has led to a noteworthy investment of over PKR 5 million for facilitating educational initiatives
- **DIL School:** NETSOL has provided over PKR 5 million to DIL school (Development in Literacy Foundation) to provide quality education to underprivileged children. A dedicated team from NETSOL works on their TEAL (Technology-enabled assisted learning), enabling their

©2024 NETSOL Technologies Americas, Inc. All rights reserved. CONFIDENTIAL Any unduthorized use of copy of this accument is strictly prohibited. Virtual lessons.

### **REVENUES MOVEMENT**



# Revenue Local vs Export FY23



### Revenue Local vs Export FY24



### FINANCIAL INDICATORS MOVEMENTS



### FINANCIAL INDICATORS MOVEMENTS



#### EPS FY23 vs FY24



## **BALANCE SHEET OVERVIEW**









### Awards

Recognition of Excellence in Pakistan's IT Sector