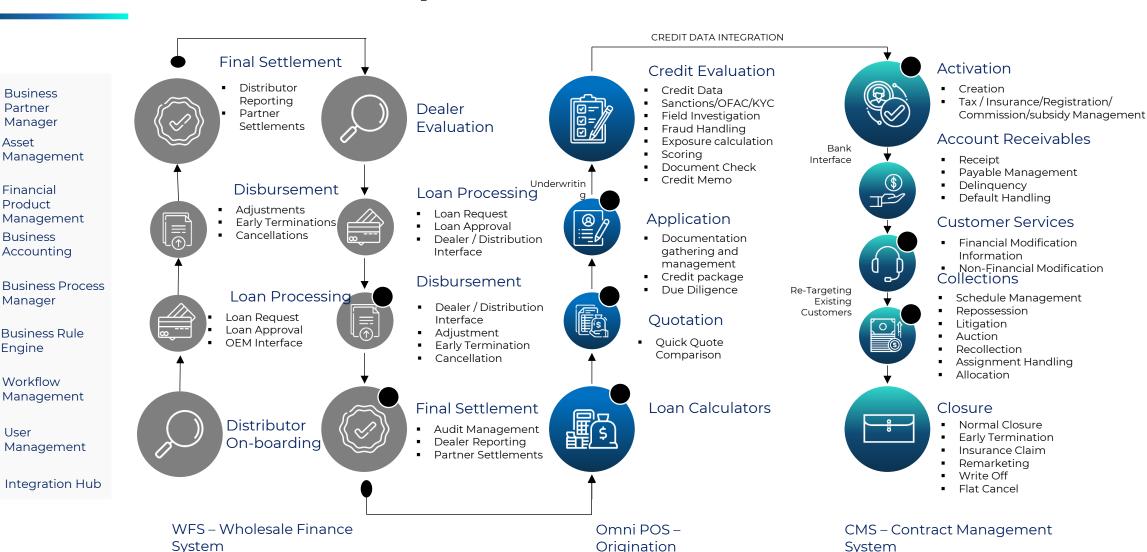

### **Omni POS**

Omni Point of Sale

A highly agile, easy-to-use, web-based application – also accessible through mobile devices – Transcend's Omni Point of Sale delivers an intuitive user experience, with features that enable rapid data capture.

### **CMS**

Contract Management System

Transcend's Contract Management System (CMS) is a powerful, highly agile, functionally rich application for managing and maintaining detailed credit contracts throughout their lifecycle – from pre-activation and activation to maturity.

### WFS

Wholesale Finance System

The system provides a powerful, seamless and efficient system for automating and managing the entire lifecycle of wholesale finance. With floor planning, dealer and inventory financing, it is ideal for a culture of collaboration.

## **Transcend Finance Capabilities**

= Digital Touchpoint

**Business** 

Manager

Financial

Business

Manager

Engine

User

Workflow Management

**Business Rule** 

Management

Integration Hub

Accounting

Product

Management

Management

Partner

Asset