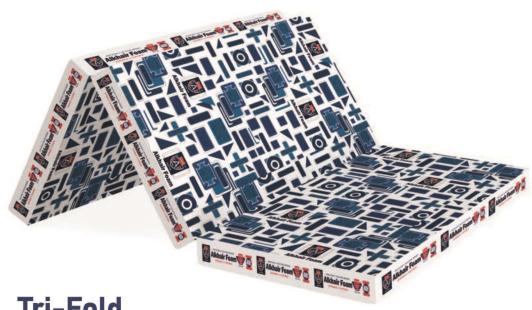

#### Tri-Fold

Alkhair® Tri-fold mattress is a versatile and portable product that is an alternative to regular mattresses, it can be folded for easy storage and transport, It has three foam panels which can be folded from two places. The best product for extra guests, hostel rooms and for camping can be taken anywhere.