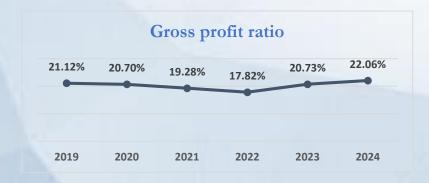

# FINANCIAL RATIOS

|                                                                                                                                                                                                                                                                                                                                                                                                                                                                                                                                                                                                                                                                                                                                                                                                                                                                                                                                                                                                                                                                                                                                                                                                                                                                                                                                                                                                                                                                                                                                                                                                                                                                                                                                                                                                                                                                                                                                                                                                                                                                                                                                | Profitability Ratios        | UOM        | 2019   | 2020   | 2021   | 2022   | 2023   | 2024   |
|--------------------------------------------------------------------------------------------------------------------------------------------------------------------------------------------------------------------------------------------------------------------------------------------------------------------------------------------------------------------------------------------------------------------------------------------------------------------------------------------------------------------------------------------------------------------------------------------------------------------------------------------------------------------------------------------------------------------------------------------------------------------------------------------------------------------------------------------------------------------------------------------------------------------------------------------------------------------------------------------------------------------------------------------------------------------------------------------------------------------------------------------------------------------------------------------------------------------------------------------------------------------------------------------------------------------------------------------------------------------------------------------------------------------------------------------------------------------------------------------------------------------------------------------------------------------------------------------------------------------------------------------------------------------------------------------------------------------------------------------------------------------------------------------------------------------------------------------------------------------------------------------------------------------------------------------------------------------------------------------------------------------------------------------------------------------------------------------------------------------------------|-----------------------------|------------|--------|--------|--------|--------|--------|--------|
|                                                                                                                                                                                                                                                                                                                                                                                                                                                                                                                                                                                                                                                                                                                                                                                                                                                                                                                                                                                                                                                                                                                                                                                                                                                                                                                                                                                                                                                                                                                                                                                                                                                                                                                                                                                                                                                                                                                                                                                                                                                                                                                                | Gross profit ratio          | Percentage | 21.12% | 20.70% | 19.28% | 17.82% | 20.73% | 22.06% |
|                                                                                                                                                                                                                                                                                                                                                                                                                                                                                                                                                                                                                                                                                                                                                                                                                                                                                                                                                                                                                                                                                                                                                                                                                                                                                                                                                                                                                                                                                                                                                                                                                                                                                                                                                                                                                                                                                                                                                                                                                                                                                                                                | Net profit to sales         | Percentage | 3.21%  | 2.81%  | 4.76%  | 4.62%  | 7.18%  | 5.63%  |
|                                                                                                                                                                                                                                                                                                                                                                                                                                                                                                                                                                                                                                                                                                                                                                                                                                                                                                                                                                                                                                                                                                                                                                                                                                                                                                                                                                                                                                                                                                                                                                                                                                                                                                                                                                                                                                                                                                                                                                                                                                                                                                                                | EBITDA margin to sales      | Percentage | 11.32% | 11.39% | 12.41% | 12.66% | 16.12% | 16.59% |
|                                                                                                                                                                                                                                                                                                                                                                                                                                                                                                                                                                                                                                                                                                                                                                                                                                                                                                                                                                                                                                                                                                                                                                                                                                                                                                                                                                                                                                                                                                                                                                                                                                                                                                                                                                                                                                                                                                                                                                                                                                                                                                                                | Return on equity            | Percentage | 13.39% | 12.64% | 17.95% | 22.63% | 50.73% | 34.61% |
| 4                                                                                                                                                                                                                                                                                                                                                                                                                                                                                                                                                                                                                                                                                                                                                                                                                                                                                                                                                                                                                                                                                                                                                                                                                                                                                                                                                                                                                                                                                                                                                                                                                                                                                                                                                                                                                                                                                                                                                                                                                                                                                                                              | Return on capital employed  | Percentage | 15.72% | 15.30% | 11.37% | 18.13% | 34.45% | 34.72% |
|                                                                                                                                                                                                                                                                                                                                                                                                                                                                                                                                                                                                                                                                                                                                                                                                                                                                                                                                                                                                                                                                                                                                                                                                                                                                                                                                                                                                                                                                                                                                                                                                                                                                                                                                                                                                                                                                                                                                                                                                                                                                                                                                | Shareholders' fund          | Rupees     | 7,374  | 9,900  | 11,275 | 12,580 | 17,716 | 24,209 |
|                                                                                                                                                                                                                                                                                                                                                                                                                                                                                                                                                                                                                                                                                                                                                                                                                                                                                                                                                                                                                                                                                                                                                                                                                                                                                                                                                                                                                                                                                                                                                                                                                                                                                                                                                                                                                                                                                                                                                                                                                                                                                                                                | Liquidity Ratios            |            |        |        |        |        |        |        |
|                                                                                                                                                                                                                                                                                                                                                                                                                                                                                                                                                                                                                                                                                                                                                                                                                                                                                                                                                                                                                                                                                                                                                                                                                                                                                                                                                                                                                                                                                                                                                                                                                                                                                                                                                                                                                                                                                                                                                                                                                                                                                                                                | Current ratio               | Times      | 1.01   | 1.05   | 1.02   | 1.14   | 1.19   | 1.12   |
|                                                                                                                                                                                                                                                                                                                                                                                                                                                                                                                                                                                                                                                                                                                                                                                                                                                                                                                                                                                                                                                                                                                                                                                                                                                                                                                                                                                                                                                                                                                                                                                                                                                                                                                                                                                                                                                                                                                                                                                                                                                                                                                                | Quick ratio                 | Times      | 0.51   | 0.50   | 0.46   | 0.61   | 0.64   | 0.81   |
|                                                                                                                                                                                                                                                                                                                                                                                                                                                                                                                                                                                                                                                                                                                                                                                                                                                                                                                                                                                                                                                                                                                                                                                                                                                                                                                                                                                                                                                                                                                                                                                                                                                                                                                                                                                                                                                                                                                                                                                                                                                                                                                                | Investment /Market Ratios   |            |        |        |        |        |        |        |
|                                                                                                                                                                                                                                                                                                                                                                                                                                                                                                                                                                                                                                                                                                                                                                                                                                                                                                                                                                                                                                                                                                                                                                                                                                                                                                                                                                                                                                                                                                                                                                                                                                                                                                                                                                                                                                                                                                                                                                                                                                                                                                                                | Earning per share           | Rupees     | 15.15  | 14.49  | 26.77  | 38.44  | 96.17  | 92.41  |
|                                                                                                                                                                                                                                                                                                                                                                                                                                                                                                                                                                                                                                                                                                                                                                                                                                                                                                                                                                                                                                                                                                                                                                                                                                                                                                                                                                                                                                                                                                                                                                                                                                                                                                                                                                                                                                                                                                                                                                                                                                                                                                                                | Breakup value per share     | Rupees     | 115.58 | 149.19 | 169.91 | 189.57 | 266.98 | 364.83 |
|                                                                                                                                                                                                                                                                                                                                                                                                                                                                                                                                                                                                                                                                                                                                                                                                                                                                                                                                                                                                                                                                                                                                                                                                                                                                                                                                                                                                                                                                                                                                                                                                                                                                                                                                                                                                                                                                                                                                                                                                                                                                                                                                | Cash Dividend per share     | Rupees     | 3.50   | 3.00   | 15.00  | 4.00   | 12.00  | 10.00  |
|                                                                                                                                                                                                                                                                                                                                                                                                                                                                                                                                                                                                                                                                                                                                                                                                                                                                                                                                                                                                                                                                                                                                                                                                                                                                                                                                                                                                                                                                                                                                                                                                                                                                                                                                                                                                                                                                                                                                                                                                                                                                                                                                | Activity / Turnover Ratios  |            |        |        |        |        |        |        |
|                                                                                                                                                                                                                                                                                                                                                                                                                                                                                                                                                                                                                                                                                                                                                                                                                                                                                                                                                                                                                                                                                                                                                                                                                                                                                                                                                                                                                                                                                                                                                                                                                                                                                                                                                                                                                                                                                                                                                                                                                                                                                                                                | Total Assets turnover ratio | Times      | 1.12   | 0.89   | 0.91   | 1.08   | 1.22   | 1.20   |
|                                                                                                                                                                                                                                                                                                                                                                                                                                                                                                                                                                                                                                                                                                                                                                                                                                                                                                                                                                                                                                                                                                                                                                                                                                                                                                                                                                                                                                                                                                                                                                                                                                                                                                                                                                                                                                                                                                                                                                                                                                                                                                                                | Inventory turnover          | Days       | 81     | 83     | 89     | 68     | 66     | 64     |
|                                                                                                                                                                                                                                                                                                                                                                                                                                                                                                                                                                                                                                                                                                                                                                                                                                                                                                                                                                                                                                                                                                                                                                                                                                                                                                                                                                                                                                                                                                                                                                                                                                                                                                                                                                                                                                                                                                                                                                                                                                                                                                                                | Receivables turnover        | Days       | 22     | 29     | 28     | 26     | 30     | 36     |
| THE RESERVE OF THE PARTY OF THE | Payables turnover           | Days       | 18     | 25     | 25     | 14     | 20     | 27     |
| 1 1 1 1 1 1 1 1 1 1 1 1 1 1 1 1 1 1 1                                                                                                                                                                                                                                                                                                                                                                                                                                                                                                                                                                                                                                                                                                                                                                                                                                                                                                                                                                                                                                                                                                                                                                                                                                                                                                                                                                                                                                                                                                                                                                                                                                                                                                                                                                                                                                                                                                                                                                                                                                                                                          | Net operating cycle         | Days       | 85     | 87     | 92     | 80     | 76     | 73     |

# **GRAPHICAL REPRESENTATION**

## **GRAPHICAL REPRESENTATION**