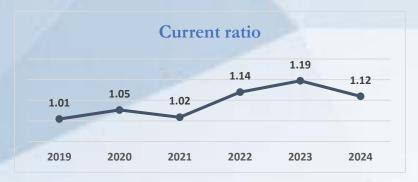

# FINANCIAL RATIOS

|                                                                                                                                                                                                                                                                                                                                                                                                                                                                                                                                                                                                                                                                                                                                                                                                                                                                                                                                                                                                                                                                                                                                                                                                                                                                                                                                                                                                                                                                                                                                                                                                                                                                                                                                                                                                                                                                                                                                                                                                                                                                                                                                | Profitability Ratios        | UOM        | 2019   | 2020   | 2021   | 2022   | 2023   | 2024   |
|--------------------------------------------------------------------------------------------------------------------------------------------------------------------------------------------------------------------------------------------------------------------------------------------------------------------------------------------------------------------------------------------------------------------------------------------------------------------------------------------------------------------------------------------------------------------------------------------------------------------------------------------------------------------------------------------------------------------------------------------------------------------------------------------------------------------------------------------------------------------------------------------------------------------------------------------------------------------------------------------------------------------------------------------------------------------------------------------------------------------------------------------------------------------------------------------------------------------------------------------------------------------------------------------------------------------------------------------------------------------------------------------------------------------------------------------------------------------------------------------------------------------------------------------------------------------------------------------------------------------------------------------------------------------------------------------------------------------------------------------------------------------------------------------------------------------------------------------------------------------------------------------------------------------------------------------------------------------------------------------------------------------------------------------------------------------------------------------------------------------------------|-----------------------------|------------|--------|--------|--------|--------|--------|--------|
|                                                                                                                                                                                                                                                                                                                                                                                                                                                                                                                                                                                                                                                                                                                                                                                                                                                                                                                                                                                                                                                                                                                                                                                                                                                                                                                                                                                                                                                                                                                                                                                                                                                                                                                                                                                                                                                                                                                                                                                                                                                                                                                                | Gross profit ratio          | Percentage | 21.12% | 20.70% | 19.28% | 17.82% | 20.73% | 22.06% |
|                                                                                                                                                                                                                                                                                                                                                                                                                                                                                                                                                                                                                                                                                                                                                                                                                                                                                                                                                                                                                                                                                                                                                                                                                                                                                                                                                                                                                                                                                                                                                                                                                                                                                                                                                                                                                                                                                                                                                                                                                                                                                                                                | Net profit to sales         | Percentage | 3.21%  | 2.81%  | 4.76%  | 4.62%  | 7.18%  | 5.63%  |
|                                                                                                                                                                                                                                                                                                                                                                                                                                                                                                                                                                                                                                                                                                                                                                                                                                                                                                                                                                                                                                                                                                                                                                                                                                                                                                                                                                                                                                                                                                                                                                                                                                                                                                                                                                                                                                                                                                                                                                                                                                                                                                                                | EBITDA margin to sales      | Percentage | 11.32% | 11.39% | 12.41% | 12.66% | 16.12% | 16.59% |
|                                                                                                                                                                                                                                                                                                                                                                                                                                                                                                                                                                                                                                                                                                                                                                                                                                                                                                                                                                                                                                                                                                                                                                                                                                                                                                                                                                                                                                                                                                                                                                                                                                                                                                                                                                                                                                                                                                                                                                                                                                                                                                                                | Return on equity            | Percentage | 13.39% | 12.64% | 17.95% | 22.63% | 50.73% | 34.61% |
| 4                                                                                                                                                                                                                                                                                                                                                                                                                                                                                                                                                                                                                                                                                                                                                                                                                                                                                                                                                                                                                                                                                                                                                                                                                                                                                                                                                                                                                                                                                                                                                                                                                                                                                                                                                                                                                                                                                                                                                                                                                                                                                                                              | Return on capital employed  | Percentage | 15.72% | 15.30% | 11.37% | 18.13% | 34.45% | 34.72% |
|                                                                                                                                                                                                                                                                                                                                                                                                                                                                                                                                                                                                                                                                                                                                                                                                                                                                                                                                                                                                                                                                                                                                                                                                                                                                                                                                                                                                                                                                                                                                                                                                                                                                                                                                                                                                                                                                                                                                                                                                                                                                                                                                | Shareholders' fund          | Rupees     | 7,374  | 9,900  | 11,275 | 12,580 | 17,716 | 24,209 |
|                                                                                                                                                                                                                                                                                                                                                                                                                                                                                                                                                                                                                                                                                                                                                                                                                                                                                                                                                                                                                                                                                                                                                                                                                                                                                                                                                                                                                                                                                                                                                                                                                                                                                                                                                                                                                                                                                                                                                                                                                                                                                                                                | Liquidity Ratios            |            |        |        |        |        |        |        |
|                                                                                                                                                                                                                                                                                                                                                                                                                                                                                                                                                                                                                                                                                                                                                                                                                                                                                                                                                                                                                                                                                                                                                                                                                                                                                                                                                                                                                                                                                                                                                                                                                                                                                                                                                                                                                                                                                                                                                                                                                                                                                                                                | Current ratio               | Times      | 1.01   | 1.05   | 1.02   | 1.14   | 1.19   | 1.12   |
|                                                                                                                                                                                                                                                                                                                                                                                                                                                                                                                                                                                                                                                                                                                                                                                                                                                                                                                                                                                                                                                                                                                                                                                                                                                                                                                                                                                                                                                                                                                                                                                                                                                                                                                                                                                                                                                                                                                                                                                                                                                                                                                                | Quick ratio                 | Times      | 0.51   | 0.50   | 0.46   | 0.61   | 0.64   | 0.81   |
|                                                                                                                                                                                                                                                                                                                                                                                                                                                                                                                                                                                                                                                                                                                                                                                                                                                                                                                                                                                                                                                                                                                                                                                                                                                                                                                                                                                                                                                                                                                                                                                                                                                                                                                                                                                                                                                                                                                                                                                                                                                                                                                                | Investment /Market Ratios   |            |        |        |        |        |        |        |
|                                                                                                                                                                                                                                                                                                                                                                                                                                                                                                                                                                                                                                                                                                                                                                                                                                                                                                                                                                                                                                                                                                                                                                                                                                                                                                                                                                                                                                                                                                                                                                                                                                                                                                                                                                                                                                                                                                                                                                                                                                                                                                                                | Earning per share           | Rupees     | 15.15  | 14.49  | 26.77  | 38.44  | 96.17  | 92.41  |
|                                                                                                                                                                                                                                                                                                                                                                                                                                                                                                                                                                                                                                                                                                                                                                                                                                                                                                                                                                                                                                                                                                                                                                                                                                                                                                                                                                                                                                                                                                                                                                                                                                                                                                                                                                                                                                                                                                                                                                                                                                                                                                                                | Breakup value per share     | Rupees     | 115.58 | 149.19 | 169.91 | 189.57 | 266.98 | 364.83 |
|                                                                                                                                                                                                                                                                                                                                                                                                                                                                                                                                                                                                                                                                                                                                                                                                                                                                                                                                                                                                                                                                                                                                                                                                                                                                                                                                                                                                                                                                                                                                                                                                                                                                                                                                                                                                                                                                                                                                                                                                                                                                                                                                | Cash Dividend per share     | Rupees     | 3.50   | 3.00   | 15.00  | 4.00   | 12.00  | 10.00  |
|                                                                                                                                                                                                                                                                                                                                                                                                                                                                                                                                                                                                                                                                                                                                                                                                                                                                                                                                                                                                                                                                                                                                                                                                                                                                                                                                                                                                                                                                                                                                                                                                                                                                                                                                                                                                                                                                                                                                                                                                                                                                                                                                | Activity / Turnover Ratios  |            |        |        |        |        |        |        |
|                                                                                                                                                                                                                                                                                                                                                                                                                                                                                                                                                                                                                                                                                                                                                                                                                                                                                                                                                                                                                                                                                                                                                                                                                                                                                                                                                                                                                                                                                                                                                                                                                                                                                                                                                                                                                                                                                                                                                                                                                                                                                                                                | Total Assets turnover ratio | Times      | 1.12   | 0.89   | 0.91   | 1.08   | 1.22   | 1.20   |
|                                                                                                                                                                                                                                                                                                                                                                                                                                                                                                                                                                                                                                                                                                                                                                                                                                                                                                                                                                                                                                                                                                                                                                                                                                                                                                                                                                                                                                                                                                                                                                                                                                                                                                                                                                                                                                                                                                                                                                                                                                                                                                                                | Inventory turnover          | Days       | 81     | 83     | 89     | 68     | 66     | 64     |
|                                                                                                                                                                                                                                                                                                                                                                                                                                                                                                                                                                                                                                                                                                                                                                                                                                                                                                                                                                                                                                                                                                                                                                                                                                                                                                                                                                                                                                                                                                                                                                                                                                                                                                                                                                                                                                                                                                                                                                                                                                                                                                                                | Receivables turnover        | Days       | 22     | 29     | 28     | 26     | 30     | 36     |
| THE RESERVE OF THE PARTY OF THE | Payables turnover           | Days       | 18     | 25     | 25     | 14     | 20     | 27     |
| 1 1 1 1 1 1 1 1 1 1 1 1 1 1 1 1 1 1 1                                                                                                                                                                                                                                                                                                                                                                                                                                                                                                                                                                                                                                                                                                                                                                                                                                                                                                                                                                                                                                                                                                                                                                                                                                                                                                                                                                                                                                                                                                                                                                                                                                                                                                                                                                                                                                                                                                                                                                                                                                                                                          | Net operating cycle         | Days       | 85     | 87     | 92     | 80     | 76     | 73     |

# **GRAPHICAL REPRESENTATION**

## **GRAPHICAL REPRESENTATION**