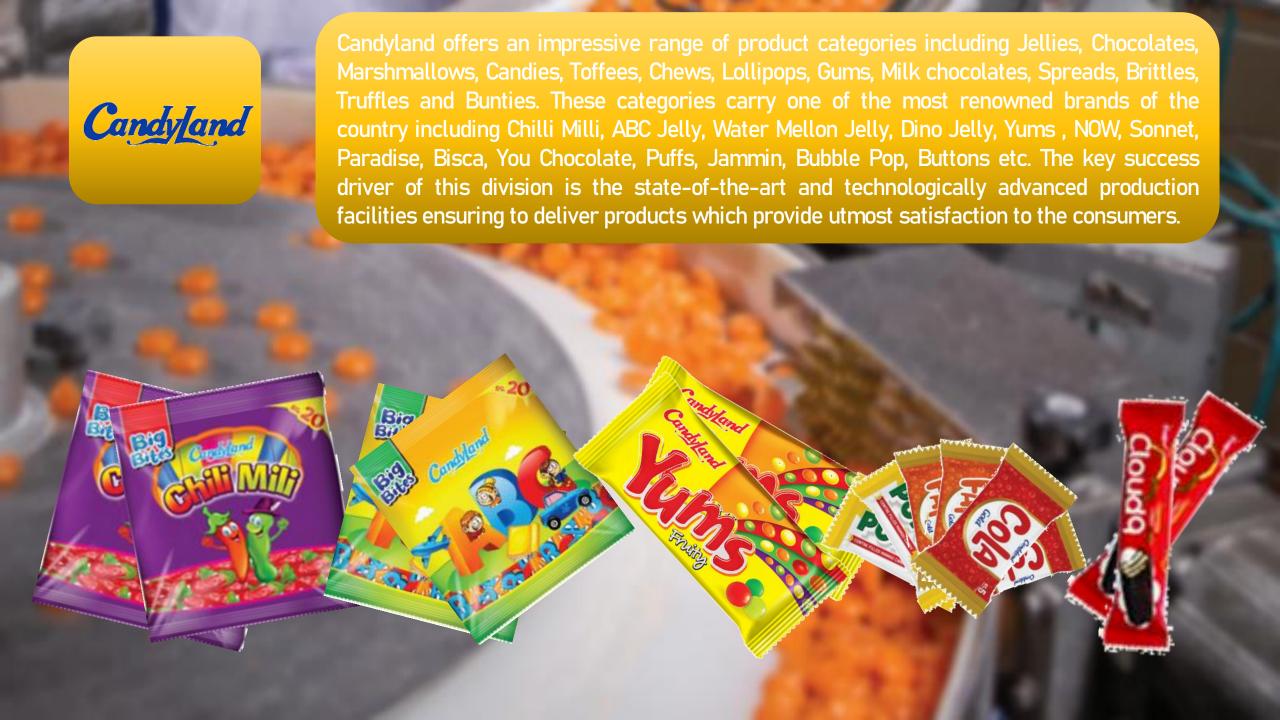

# COMPANY OVERVEIW

Candy Land is where it all started in 1988 with our first factory bringing to life the largest confectionery manufacturer as well as largest confectionery exporter in Pakistan. Over the years, Ismail Industries has expanded horizontally by launching brands such as Bisconni, Ismail Nutrition, Ghiza Flour, Cereal as well as vertically through Astro Plastics, which manufactures packing and plastic films.