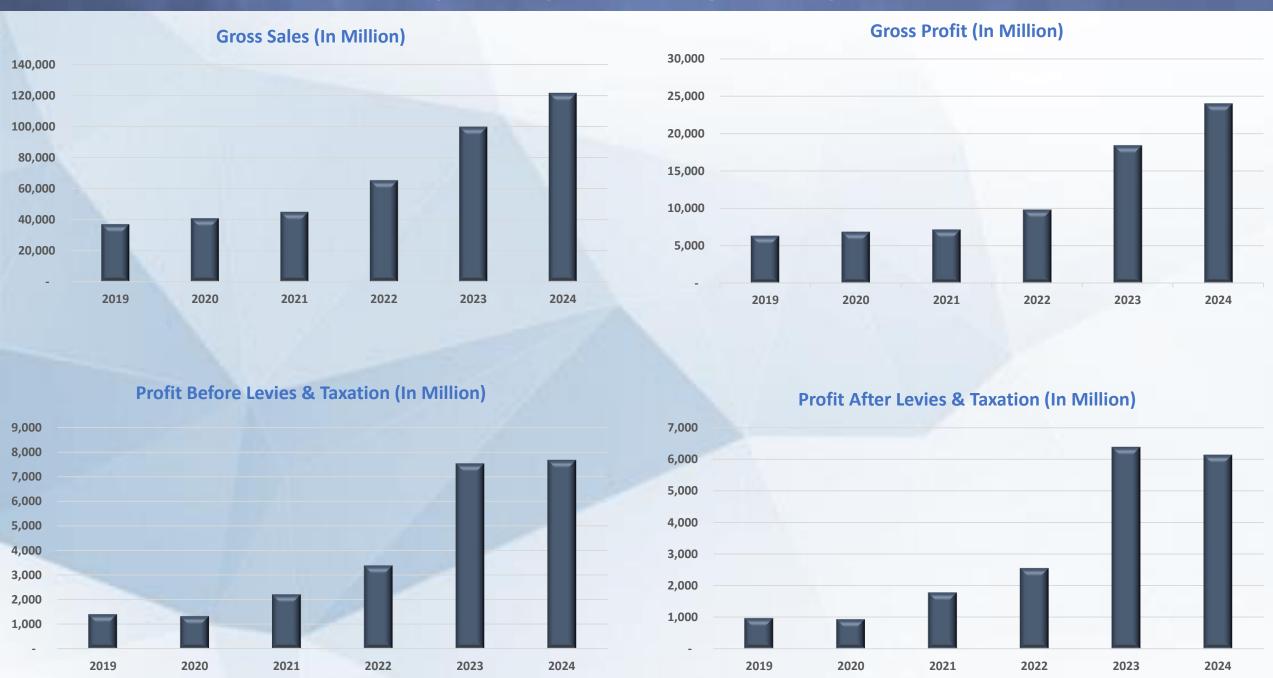

| Net operating cycle         | Days       | 85     | 87     | 92     | 80     | 76     | 73     |

# **GRAPHICAL REPRESENTATION**



















## **GRAPHICAL REPRESENTATION**



## **GRAPHICAL REPRESENTATION**