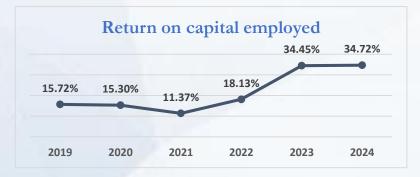

# FINANCIAL RATIOS

|                                                                                                                                                                                                                                                                                                                                                                                                                                                                                                                                                                                                                                                                                                                                                                                                                                                                                                                                                                                                                                                                                                                                                                                                                                                                                                                                                                                                                                                                                                                                                                                                                                                                                                                                                                                                                                                                                                                                                                                                                                                                                                                                | Profitability Ratios        | UOM        | 2019   | 2020   | 2021   | 2022   | 2023   | 2024   |
|--------------------------------------------------------------------------------------------------------------------------------------------------------------------------------------------------------------------------------------------------------------------------------------------------------------------------------------------------------------------------------------------------------------------------------------------------------------------------------------------------------------------------------------------------------------------------------------------------------------------------------------------------------------------------------------------------------------------------------------------------------------------------------------------------------------------------------------------------------------------------------------------------------------------------------------------------------------------------------------------------------------------------------------------------------------------------------------------------------------------------------------------------------------------------------------------------------------------------------------------------------------------------------------------------------------------------------------------------------------------------------------------------------------------------------------------------------------------------------------------------------------------------------------------------------------------------------------------------------------------------------------------------------------------------------------------------------------------------------------------------------------------------------------------------------------------------------------------------------------------------------------------------------------------------------------------------------------------------------------------------------------------------------------------------------------------------------------------------------------------------------|-----------------------------|------------|--------|--------|--------|--------|--------|--------|
|                                                                                                                                                                                                                                                                                                                                                                                                                                                                                                                                                                                                                                                                                                                                                                                                                                                                                                                                                                                                                                                                                                                                                                                                                                                                                                                                                                                                                                                                                                                                                                                                                                                                                                                                                                                                                                                                                                                                                                                                                                                                                                                                | Gross profit ratio          | Percentage | 21.12% | 20.70% | 19.28% | 17.82% | 20.73% | 22.06% |
|                                                                                                                                                                                                                                                                                                                                                                                                                                                                                                                                                                                                                                                                                                                                                                                                                                                                                                                                                                                                                                                                                                                                                                                                                                                                                                                                                                                                                                                                                                                                                                                                                                                                                                                                                                                                                                                                                                                                                                                                                                                                                                                                | Net profit to sales         | Percentage | 3.21%  | 2.81%  | 4.76%  | 4.62%  | 7.18%  | 5.63%  |
|                                                                                                                                                                                                                                                                                                                                                                                                                                                                                                                                                                                                                                                                                                                                                                                                                                                                                                                                                                                                                                                                                                                                                                                                                                                                                                                                                                                                                                                                                                                                                                                                                                                                                                                                                                                                                                                                                                                                                                                                                                                                                                                                | EBITDA margin to sales      | Percentage | 11.32% | 11.39% | 12.41% | 12.66% | 16.12% | 16.59% |
|                                                                                                                                                                                                                                                                                                                                                                                                                                                                                                                                                                                                                                                                                                                                                                                                                                                                                                                                                                                                                                                                                                                                                                                                                                                                                                                                                                                                                                                                                                                                                                                                                                                                                                                                                                                                                                                                                                                                                                                                                                                                                                                                | Return on equity            | Percentage | 13.39% | 12.64% | 17.95% | 22.63% | 50.73% | 34.61% |
| 4                                                                                                                                                                                                                                                                                                                                                                                                                                                                                                                                                                                                                                                                                                                                                                                                                                                                                                                                                                                                                                                                                                                                                                                                                                                                                                                                                                                                                                                                                                                                                                                                                                                                                                                                                                                                                                                                                                                                                                                                                                                                                                                              | Return on capital employed  | Percentage | 15.72% | 15.30% | 11.37% | 18.13% | 34.45% | 34.72% |
|                                                                                                                                                                                                                                                                                                                                                                                                                                                                                                                                                                                                                                                                                                                                                                                                                                                                                                                                                                                                                                                                                                                                                                                                                                                                                                                                                                                                                                                                                                                                                                                                                                                                                                                                                                                                                                                                                                                                                                                                                                                                                                                                | Shareholders' fund          | Rupees     | 7,374  | 9,900  | 11,275 | 12,580 | 17,716 | 24,209 |
|                                                                                                                                                                                                                                                                                                                                                                                                                                                                                                                                                                                                                                                                                                                                                                                                                                                                                                                                                                                                                                                                                                                                                                                                                                                                                                                                                                                                                                                                                                                                                                                                                                                                                                                                                                                                                                                                                                                                                                                                                                                                                                                                | Liquidity Ratios            |            |        |        |        |        |        |        |
|                                                                                                                                                                                                                                                                                                                                                                                                                                                                                                                                                                                                                                                                                                                                                                                                                                                                                                                                                                                                                                                                                                                                                                                                                                                                                                                                                                                                                                                                                                                                                                                                                                                                                                                                                                                                                                                                                                                                                                                                                                                                                                                                | Current ratio               | Times      | 1.01   | 1.05   | 1.02   | 1.14   | 1.19   | 1.12   |
|                                                                                                                                                                                                                                                                                                                                                                                                                                                                                                                                                                                                                                                                                                                                                                                                                                                                                                                                                                                                                                                                                                                                                                                                                                                                                                                                                                                                                                                                                                                                                                                                                                                                                                                                                                                                                                                                                                                                                                                                                                                                                                                                | Quick ratio                 | Times      | 0.51   | 0.50   | 0.46   | 0.61   | 0.64   | 0.81   |
|                                                                                                                                                                                                                                                                                                                                                                                                                                                                                                                                                                                                                                                                                                                                                                                                                                                                                                                                                                                                                                                                                                                                                                                                                                                                                                                                                                                                                                                                                                                                                                                                                                                                                                                                                                                                                                                                                                                                                                                                                                                                                                                                | Investment /Market Ratios   |            |        |        |        |        |        |        |
|                                                                                                                                                                                                                                                                                                                                                                                                                                                                                                                                                                                                                                                                                                                                                                                                                                                                                                                                                                                                                                                                                                                                                                                                                                                                                                                                                                                                                                                                                                                                                                                                                                                                                                                                                                                                                                                                                                                                                                                                                                                                                                                                | Earning per share           | Rupees     | 15.15  | 14.49  | 26.77  | 38.44  | 96.17  | 92.41  |
|                                                                                                                                                                                                                                                                                                                                                                                                                                                                                                                                                                                                                                                                                                                                                                                                                                                                                                                                                                                                                                                                                                                                                                                                                                                                                                                                                                                                                                                                                                                                                                                                                                                                                                                                                                                                                                                                                                                                                                                                                                                                                                                                | Breakup value per share     | Rupees     | 115.58 | 149.19 | 169.91 | 189.57 | 266.98 | 364.83 |
|                                                                                                                                                                                                                                                                                                                                                                                                                                                                                                                                                                                                                                                                                                                                                                                                                                                                                                                                                                                                                                                                                                                                                                                                                                                                                                                                                                                                                                                                                                                                                                                                                                                                                                                                                                                                                                                                                                                                                                                                                                                                                                                                | Cash Dividend per share     | Rupees     | 3.50   | 3.00   | 15.00  | 4.00   | 12.00  | 10.00  |
|                                                                                                                                                                                                                                                                                                                                                                                                                                                                                                                                                                                                                                                                                                                                                                                                                                                                                                                                                                                                                                                                                                                                                                                                                                                                                                                                                                                                                                                                                                                                                                                                                                                                                                                                                                                                                                                                                                                                                                                                                                                                                                                                | Activity / Turnover Ratios  |            |        |        |        |        |        |        |
|                                                                                                                                                                                                                                                                                                                                                                                                                                                                                                                                                                                                                                                                                                                                                                                                                                                                                                                                                                                                                                                                                                                                                                                                                                                                                                                                                                                                                                                                                                                                                                                                                                                                                                                                                                                                                                                                                                                                                                                                                                                                                                                                | Total Assets turnover ratio | Times      | 1.12   | 0.89   | 0.91   | 1.08   | 1.22   | 1.20   |
|                                                                                                                                                                                                                                                                                                                                                                                                                                                                                                                                                                                                                                                                                                                                                                                                                                                                                                                                                                                                                                                                                                                                                                                                                                                                                                                                                                                                                                                                                                                                                                                                                                                                                                                                                                                                                                                                                                                                                                                                                                                                                                                                | Inventory turnover          | Days       | 81     | 83     | 89     | 68     | 66     | 64     |
|                                                                                                                                                                                                                                                                                                                                                                                                                                                                                                                                                                                                                                                                                                                                                                                                                                                                                                                                                                                                                                                                                                                                                                                                                                                                                                                                                                                                                                                                                                                                                                                                                                                                                                                                                                                                                                                                                                                                                                                                                                                                                                                                | Receivables turnover        | Days       | 22     | 29     | 28     | 26     | 30     | 36     |
| THE RESERVE OF THE PARTY OF THE | Payables turnover           | Days       | 18     | 25     | 25     | 14     | 20     | 27     |
| 1 1 1 1 1 1 1 1 1 1 1 1 1 1 1 1 1 1 1                                                                                                                                                                                                                                                                                                                                                                                                                                                                                                                                                                                                                                                                                                                                                                                                                                                                                                                                                                                                                                                                                                                                                                                                                                                                                                                                                                                                                                                                                                                                                                                                                                                                                                                                                                                                                                                                                                                                                                                                                                                                                          | Net operating cycle         | Days       | 85     | 87     | 92     | 80     | 76     | 73     |

# **GRAPHICAL REPRESENTATION**

## **GRAPHICAL REPRESENTATION**