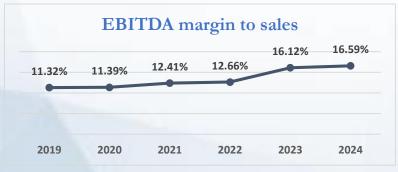

# FINANCIAL RATIOS

|                                                                                                                                                                                                                                                                                                                                                                                                                                                                                                                                                                                                                                                                                                                                                                                                                                                                                                                                                                                                                                                                                                                                                                                                                                                                                                                                                                                                                                                                                                                                                                                                                                                                                                                                                                                                                                                                                                                                                                                                                                                                                                                                | Profitability Ratios        | UOM        | 2019   | 2020   | 2021   | 2022   | 2023   | 2024   |
|--------------------------------------------------------------------------------------------------------------------------------------------------------------------------------------------------------------------------------------------------------------------------------------------------------------------------------------------------------------------------------------------------------------------------------------------------------------------------------------------------------------------------------------------------------------------------------------------------------------------------------------------------------------------------------------------------------------------------------------------------------------------------------------------------------------------------------------------------------------------------------------------------------------------------------------------------------------------------------------------------------------------------------------------------------------------------------------------------------------------------------------------------------------------------------------------------------------------------------------------------------------------------------------------------------------------------------------------------------------------------------------------------------------------------------------------------------------------------------------------------------------------------------------------------------------------------------------------------------------------------------------------------------------------------------------------------------------------------------------------------------------------------------------------------------------------------------------------------------------------------------------------------------------------------------------------------------------------------------------------------------------------------------------------------------------------------------------------------------------------------------|-----------------------------|------------|--------|--------|--------|--------|--------|--------|
|                                                                                                                                                                                                                                                                                                                                                                                                                                                                                                                                                                                                                                                                                                                                                                                                                                                                                                                                                                                                                                                                                                                                                                                                                                                                                                                                                                                                                                                                                                                                                                                                                                                                                                                                                                                                                                                                                                                                                                                                                                                                                                                                | Gross profit ratio          | Percentage | 21.12% | 20.70% | 19.28% | 17.82% | 20.73% | 22.06% |
|                                                                                                                                                                                                                                                                                                                                                                                                                                                                                                                                                                                                                                                                                                                                                                                                                                                                                                                                                                                                                                                                                                                                                                                                                                                                                                                                                                                                                                                                                                                                                                                                                                                                                                                                                                                                                                                                                                                                                                                                                                                                                                                                | Net profit to sales         | Percentage | 3.21%  | 2.81%  | 4.76%  | 4.62%  | 7.18%  | 5.63%  |
|                                                                                                                                                                                                                                                                                                                                                                                                                                                                                                                                                                                                                                                                                                                                                                                                                                                                                                                                                                                                                                                                                                                                                                                                                                                                                                                                                                                                                                                                                                                                                                                                                                                                                                                                                                                                                                                                                                                                                                                                                                                                                                                                | EBITDA margin to sales      | Percentage | 11.32% | 11.39% | 12.41% | 12.66% | 16.12% | 16.59% |
|                                                                                                                                                                                                                                                                                                                                                                                                                                                                                                                                                                                                                                                                                                                                                                                                                                                                                                                                                                                                                                                                                                                                                                                                                                                                                                                                                                                                                                                                                                                                                                                                                                                                                                                                                                                                                                                                                                                                                                                                                                                                                                                                | Return on equity            | Percentage | 13.39% | 12.64% | 17.95% | 22.63% | 50.73% | 34.61% |
| 4                                                                                                                                                                                                                                                                                                                                                                                                                                                                                                                                                                                                                                                                                                                                                                                                                                                                                                                                                                                                                                                                                                                                                                                                                                                                                                                                                                                                                                                                                                                                                                                                                                                                                                                                                                                                                                                                                                                                                                                                                                                                                                                              | Return on capital employed  | Percentage | 15.72% | 15.30% | 11.37% | 18.13% | 34.45% | 34.72% |
|                                                                                                                                                                                                                                                                                                                                                                                                                                                                                                                                                                                                                                                                                                                                                                                                                                                                                                                                                                                                                                                                                                                                                                                                                                                                                                                                                                                                                                                                                                                                                                                                                                                                                                                                                                                                                                                                                                                                                                                                                                                                                                                                | Shareholders' fund          | Rupees     | 7,374  | 9,900  | 11,275 | 12,580 | 17,716 | 24,209 |
|                                                                                                                                                                                                                                                                                                                                                                                                                                                                                                                                                                                                                                                                                                                                                                                                                                                                                                                                                                                                                                                                                                                                                                                                                                                                                                                                                                                                                                                                                                                                                                                                                                                                                                                                                                                                                                                                                                                                                                                                                                                                                                                                | Liquidity Ratios            |            |        |        |        |        |        |        |
|                                                                                                                                                                                                                                                                                                                                                                                                                                                                                                                                                                                                                                                                                                                                                                                                                                                                                                                                                                                                                                                                                                                                                                                                                                                                                                                                                                                                                                                                                                                                                                                                                                                                                                                                                                                                                                                                                                                                                                                                                                                                                                                                | Current ratio               | Times      | 1.01   | 1.05   | 1.02   | 1.14   | 1.19   | 1.12   |
|                                                                                                                                                                                                                                                                                                                                                                                                                                                                                                                                                                                                                                                                                                                                                                                                                                                                                                                                                                                                                                                                                                                                                                                                                                                                                                                                                                                                                                                                                                                                                                                                                                                                                                                                                                                                                                                                                                                                                                                                                                                                                                                                | Quick ratio                 | Times      | 0.51   | 0.50   | 0.46   | 0.61   | 0.64   | 0.81   |
|                                                                                                                                                                                                                                                                                                                                                                                                                                                                                                                                                                                                                                                                                                                                                                                                                                                                                                                                                                                                                                                                                                                                                                                                                                                                                                                                                                                                                                                                                                                                                                                                                                                                                                                                                                                                                                                                                                                                                                                                                                                                                                                                | Investment /Market Ratios   |            |        |        |        |        |        |        |
|                                                                                                                                                                                                                                                                                                                                                                                                                                                                                                                                                                                                                                                                                                                                                                                                                                                                                                                                                                                                                                                                                                                                                                                                                                                                                                                                                                                                                                                                                                                                                                                                                                                                                                                                                                                                                                                                                                                                                                                                                                                                                                                                | Earning per share           | Rupees     | 15.15  | 14.49  | 26.77  | 38.44  | 96.17  | 92.41  |
|                                                                                                                                                                                                                                                                                                                                                                                                                                                                                                                                                                                                                                                                                                                                                                                                                                                                                                                                                                                                                                                                                                                                                                                                                                                                                                                                                                                                                                                                                                                                                                                                                                                                                                                                                                                                                                                                                                                                                                                                                                                                                                                                | Breakup value per share     | Rupees     | 115.58 | 149.19 | 169.91 | 189.57 | 266.98 | 364.83 |
|                                                                                                                                                                                                                                                                                                                                                                                                                                                                                                                                                                                                                                                                                                                                                                                                                                                                                                                                                                                                                                                                                                                                                                                                                                                                                                                                                                                                                                                                                                                                                                                                                                                                                                                                                                                                                                                                                                                                                                                                                                                                                                                                | Cash Dividend per share     | Rupees     | 3.50   | 3.00   | 15.00  | 4.00   | 12.00  | 10.00  |
|                                                                                                                                                                                                                                                                                                                                                                                                                                                                                                                                                                                                                                                                                                                                                                                                                                                                                                                                                                                                                                                                                                                                                                                                                                                                                                                                                                                                                                                                                                                                                                                                                                                                                                                                                                                                                                                                                                                                                                                                                                                                                                                                | Activity / Turnover Ratios  |            |        |        |        |        |        |        |
|                                                                                                                                                                                                                                                                                                                                                                                                                                                                                                                                                                                                                                                                                                                                                                                                                                                                                                                                                                                                                                                                                                                                                                                                                                                                                                                                                                                                                                                                                                                                                                                                                                                                                                                                                                                                                                                                                                                                                                                                                                                                                                                                | Total Assets turnover ratio | Times      | 1.12   | 0.89   | 0.91   | 1.08   | 1.22   | 1.20   |
|                                                                                                                                                                                                                                                                                                                                                                                                                                                                                                                                                                                                                                                                                                                                                                                                                                                                                                                                                                                                                                                                                                                                                                                                                                                                                                                                                                                                                                                                                                                                                                                                                                                                                                                                                                                                                                                                                                                                                                                                                                                                                                                                | Inventory turnover          | Days       | 81     | 83     | 89     | 68     | 66     | 64     |
|                                                                                                                                                                                                                                                                                                                                                                                                                                                                                                                                                                                                                                                                                                                                                                                                                                                                                                                                                                                                                                                                                                                                                                                                                                                                                                                                                                                                                                                                                                                                                                                                                                                                                                                                                                                                                                                                                                                                                                                                                                                                                                                                | Receivables turnover        | Days       | 22     | 29     | 28     | 26     | 30     | 36     |
| THE RESERVE OF THE PARTY OF THE | Payables turnover           | Days       | 18     | 25     | 25     | 14     | 20     | 27     |
| 1 1 1 1 1 1 1 1 1 1 1 1 1 1 1 1 1 1 1                                                                                                                                                                                                                                                                                                                                                                                                                                                                                                                                                                                                                                                                                                                                                                                                                                                                                                                                                                                                                                                                                                                                                                                                                                                                                                                                                                                                                                                                                                                                                                                                                                                                                                                                                                                                                                                                                                                                                                                                                                                                                          | Net operating cycle         | Days       | 85     | 87     | 92     | 80     | 76     | 73     |

# **GRAPHICAL REPRESENTATION**