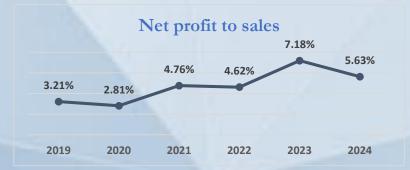

# FINANCIAL RATIOS

|                                                                                                                                                                                                                                                                                                                                                                                                                                                                                                                                                                                                                                                                                                                                                                                                                                                                                                                                                                                                                                                                                                                                                                                                                                                                                                                                                                                                                                                                                                                                                                                                                                                                                                                                                                                                                                                                                                                                                                                                                                                                                                                                | Profitability Ratios        | UOM        | 2019   | 2020   | 2021   | 2022   | 2023   | 2024   |
|--------------------------------------------------------------------------------------------------------------------------------------------------------------------------------------------------------------------------------------------------------------------------------------------------------------------------------------------------------------------------------------------------------------------------------------------------------------------------------------------------------------------------------------------------------------------------------------------------------------------------------------------------------------------------------------------------------------------------------------------------------------------------------------------------------------------------------------------------------------------------------------------------------------------------------------------------------------------------------------------------------------------------------------------------------------------------------------------------------------------------------------------------------------------------------------------------------------------------------------------------------------------------------------------------------------------------------------------------------------------------------------------------------------------------------------------------------------------------------------------------------------------------------------------------------------------------------------------------------------------------------------------------------------------------------------------------------------------------------------------------------------------------------------------------------------------------------------------------------------------------------------------------------------------------------------------------------------------------------------------------------------------------------------------------------------------------------------------------------------------------------|-----------------------------|------------|--------|--------|--------|--------|--------|--------|
|                                                                                                                                                                                                                                                                                                                                                                                                                                                                                                                                                                                                                                                                                                                                                                                                                                                                                                                                                                                                                                                                                                                                                                                                                                                                                                                                                                                                                                                                                                                                                                                                                                                                                                                                                                                                                                                                                                                                                                                                                                                                                                                                | Gross profit ratio          | Percentage | 21.12% | 20.70% | 19.28% | 17.82% | 20.73% | 22.06% |
|                                                                                                                                                                                                                                                                                                                                                                                                                                                                                                                                                                                                                                                                                                                                                                                                                                                                                                                                                                                                                                                                                                                                                                                                                                                                                                                                                                                                                                                                                                                                                                                                                                                                                                                                                                                                                                                                                                                                                                                                                                                                                                                                | Net profit to sales         | Percentage | 3.21%  | 2.81%  | 4.76%  | 4.62%  | 7.18%  | 5.63%  |
|                                                                                                                                                                                                                                                                                                                                                                                                                                                                                                                                                                                                                                                                                                                                                                                                                                                                                                                                                                                                                                                                                                                                                                                                                                                                                                                                                                                                                                                                                                                                                                                                                                                                                                                                                                                                                                                                                                                                                                                                                                                                                                                                | EBITDA margin to sales      | Percentage | 11.32% | 11.39% | 12.41% | 12.66% | 16.12% | 16.59% |
|                                                                                                                                                                                                                                                                                                                                                                                                                                                                                                                                                                                                                                                                                                                                                                                                                                                                                                                                                                                                                                                                                                                                                                                                                                                                                                                                                                                                                                                                                                                                                                                                                                                                                                                                                                                                                                                                                                                                                                                                                                                                                                                                | Return on equity            | Percentage | 13.39% | 12.64% | 17.95% | 22.63% | 50.73% | 34.61% |
| 4                                                                                                                                                                                                                                                                                                                                                                                                                                                                                                                                                                                                                                                                                                                                                                                                                                                                                                                                                                                                                                                                                                                                                                                                                                                                                                                                                                                                                                                                                                                                                                                                                                                                                                                                                                                                                                                                                                                                                                                                                                                                                                                              | Return on capital employed  | Percentage | 15.72% | 15.30% | 11.37% | 18.13% | 34.45% | 34.72% |
|                                                                                                                                                                                                                                                                                                                                                                                                                                                                                                                                                                                                                                                                                                                                                                                                                                                                                                                                                                                                                                                                                                                                                                                                                                                                                                                                                                                                                                                                                                                                                                                                                                                                                                                                                                                                                                                                                                                                                                                                                                                                                                                                | Shareholders' fund          | Rupees     | 7,374  | 9,900  | 11,275 | 12,580 | 17,716 | 24,209 |
|                                                                                                                                                                                                                                                                                                                                                                                                                                                                                                                                                                                                                                                                                                                                                                                                                                                                                                                                                                                                                                                                                                                                                                                                                                                                                                                                                                                                                                                                                                                                                                                                                                                                                                                                                                                                                                                                                                                                                                                                                                                                                                                                | Liquidity Ratios            |            |        |        |        |        |        |        |
|                                                                                                                                                                                                                                                                                                                                                                                                                                                                                                                                                                                                                                                                                                                                                                                                                                                                                                                                                                                                                                                                                                                                                                                                                                                                                                                                                                                                                                                                                                                                                                                                                                                                                                                                                                                                                                                                                                                                                                                                                                                                                                                                | Current ratio               | Times      | 1.01   | 1.05   | 1.02   | 1.14   | 1.19   | 1.12   |
|                                                                                                                                                                                                                                                                                                                                                                                                                                                                                                                                                                                                                                                                                                                                                                                                                                                                                                                                                                                                                                                                                                                                                                                                                                                                                                                                                                                                                                                                                                                                                                                                                                                                                                                                                                                                                                                                                                                                                                                                                                                                                                                                | Quick ratio                 | Times      | 0.51   | 0.50   | 0.46   | 0.61   | 0.64   | 0.81   |
|                                                                                                                                                                                                                                                                                                                                                                                                                                                                                                                                                                                                                                                                                                                                                                                                                                                                                                                                                                                                                                                                                                                                                                                                                                                                                                                                                                                                                                                                                                                                                                                                                                                                                                                                                                                                                                                                                                                                                                                                                                                                                                                                | Investment /Market Ratios   |            |        |        |        |        |        |        |
|                                                                                                                                                                                                                                                                                                                                                                                                                                                                                                                                                                                                                                                                                                                                                                                                                                                                                                                                                                                                                                                                                                                                                                                                                                                                                                                                                                                                                                                                                                                                                                                                                                                                                                                                                                                                                                                                                                                                                                                                                                                                                                                                | Earning per share           | Rupees     | 15.15  | 14.49  | 26.77  | 38.44  | 96.17  | 92.41  |
|                                                                                                                                                                                                                                                                                                                                                                                                                                                                                                                                                                                                                                                                                                                                                                                                                                                                                                                                                                                                                                                                                                                                                                                                                                                                                                                                                                                                                                                                                                                                                                                                                                                                                                                                                                                                                                                                                                                                                                                                                                                                                                                                | Breakup value per share     | Rupees     | 115.58 | 149.19 | 169.91 | 189.57 | 266.98 | 364.83 |
|                                                                                                                                                                                                                                                                                                                                                                                                                                                                                                                                                                                                                                                                                                                                                                                                                                                                                                                                                                                                                                                                                                                                                                                                                                                                                                                                                                                                                                                                                                                                                                                                                                                                                                                                                                                                                                                                                                                                                                                                                                                                                                                                | Cash Dividend per share     | Rupees     | 3.50   | 3.00   | 15.00  | 4.00   | 12.00  | 10.00  |
|                                                                                                                                                                                                                                                                                                                                                                                                                                                                                                                                                                                                                                                                                                                                                                                                                                                                                                                                                                                                                                                                                                                                                                                                                                                                                                                                                                                                                                                                                                                                                                                                                                                                                                                                                                                                                                                                                                                                                                                                                                                                                                                                | Activity / Turnover Ratios  |            |        |        |        |        |        |        |
|                                                                                                                                                                                                                                                                                                                                                                                                                                                                                                                                                                                                                                                                                                                                                                                                                                                                                                                                                                                                                                                                                                                                                                                                                                                                                                                                                                                                                                                                                                                                                                                                                                                                                                                                                                                                                                                                                                                                                                                                                                                                                                                                | Total Assets turnover ratio | Times      | 1.12   | 0.89   | 0.91   | 1.08   | 1.22   | 1.20   |
|                                                                                                                                                                                                                                                                                                                                                                                                                                                                                                                                                                                                                                                                                                                                                                                                                                                                                                                                                                                                                                                                                                                                                                                                                                                                                                                                                                                                                                                                                                                                                                                                                                                                                                                                                                                                                                                                                                                                                                                                                                                                                                                                | Inventory turnover          | Days       | 81     | 83     | 89     | 68     | 66     | 64     |
|                                                                                                                                                                                                                                                                                                                                                                                                                                                                                                                                                                                                                                                                                                                                                                                                                                                                                                                                                                                                                                                                                                                                                                                                                                                                                                                                                                                                                                                                                                                                                                                                                                                                                                                                                                                                                                                                                                                                                                                                                                                                                                                                | Receivables turnover        | Days       | 22     | 29     | 28     | 26     | 30     | 36     |
| THE RESERVE OF THE PARTY OF THE | Payables turnover           | Days       | 18     | 25     | 25     | 14     | 20     | 27     |
| 1 1 1 1 1 1 1 1 1 1 1 1 1 1 1 1 1 1 1                                                                                                                                                                                                                                                                                                                                                                                                                                                                                                                                                                                                                                                                                                                                                                                                                                                                                                                                                                                                                                                                                                                                                                                                                                                                                                                                                                                                                                                                                                                                                                                                                                                                                                                                                                                                                                                                                                                                                                                                                                                                                          | Net operating cycle         | Days       | 85     | 87     | 92     | 80     | 76     | 73     |

## **GRAPHICAL REPRESENTATION**