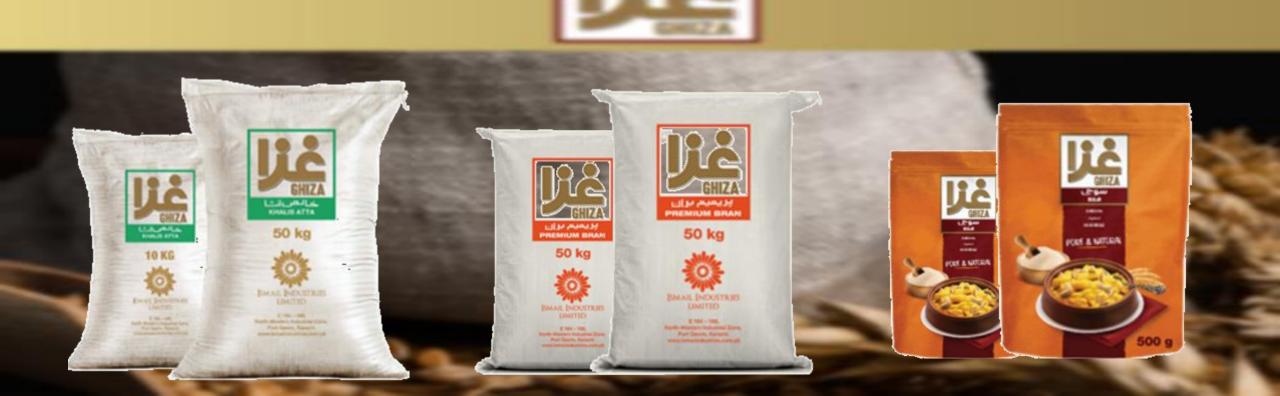

Ghiza Flour was introduced last year with the aim of achieving backward integration and providing top-quality flour to the industrial and HoReCa (Hotels, Restaurants, Canteens) sector throughout Pakistan. The brand is committed to promoting proper nutrition nationwide by delivering premium super fine flour. A strong emphasis on seamless and efficient processes, from selecting high-grade wheat during procurement to meticulous sorting during production, ensures the exceptional quality of its products. Ghiza's offerings include Ghiza Maida, Ghiza Special Fine Atta, and Ghiza Bran.