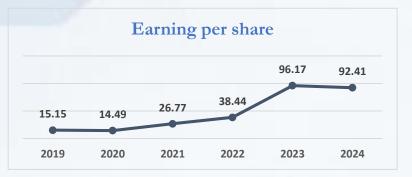

# FINANCIAL RATIOS

|                                                                                                                                                                                                                                                                                                                                                                                                                                                                                                                                                                                                                                                                                                                                                                                                                                                                                                                                                                                                                                                                                                                                                                                                                                                                                                                                                                                                                                                                                                                                                                                                                                                                                                                                                                                                                                                                                                                                                                                                                                                                                                                                | Profitability Ratios        | UOM        | 2019   | 2020   | 2021   | 2022   | 2023   | 2024   |
|--------------------------------------------------------------------------------------------------------------------------------------------------------------------------------------------------------------------------------------------------------------------------------------------------------------------------------------------------------------------------------------------------------------------------------------------------------------------------------------------------------------------------------------------------------------------------------------------------------------------------------------------------------------------------------------------------------------------------------------------------------------------------------------------------------------------------------------------------------------------------------------------------------------------------------------------------------------------------------------------------------------------------------------------------------------------------------------------------------------------------------------------------------------------------------------------------------------------------------------------------------------------------------------------------------------------------------------------------------------------------------------------------------------------------------------------------------------------------------------------------------------------------------------------------------------------------------------------------------------------------------------------------------------------------------------------------------------------------------------------------------------------------------------------------------------------------------------------------------------------------------------------------------------------------------------------------------------------------------------------------------------------------------------------------------------------------------------------------------------------------------|-----------------------------|------------|--------|--------|--------|--------|--------|--------|
|                                                                                                                                                                                                                                                                                                                                                                                                                                                                                                                                                                                                                                                                                                                                                                                                                                                                                                                                                                                                                                                                                                                                                                                                                                                                                                                                                                                                                                                                                                                                                                                                                                                                                                                                                                                                                                                                                                                                                                                                                                                                                                                                | Gross profit ratio          | Percentage | 21.12% | 20.70% | 19.28% | 17.82% | 20.73% | 22.06% |
|                                                                                                                                                                                                                                                                                                                                                                                                                                                                                                                                                                                                                                                                                                                                                                                                                                                                                                                                                                                                                                                                                                                                                                                                                                                                                                                                                                                                                                                                                                                                                                                                                                                                                                                                                                                                                                                                                                                                                                                                                                                                                                                                | Net profit to sales         | Percentage | 3.21%  | 2.81%  | 4.76%  | 4.62%  | 7.18%  | 5.63%  |
|                                                                                                                                                                                                                                                                                                                                                                                                                                                                                                                                                                                                                                                                                                                                                                                                                                                                                                                                                                                                                                                                                                                                                                                                                                                                                                                                                                                                                                                                                                                                                                                                                                                                                                                                                                                                                                                                                                                                                                                                                                                                                                                                | EBITDA margin to sales      | Percentage | 11.32% | 11.39% | 12.41% | 12.66% | 16.12% | 16.59% |
|                                                                                                                                                                                                                                                                                                                                                                                                                                                                                                                                                                                                                                                                                                                                                                                                                                                                                                                                                                                                                                                                                                                                                                                                                                                                                                                                                                                                                                                                                                                                                                                                                                                                                                                                                                                                                                                                                                                                                                                                                                                                                                                                | Return on equity            | Percentage | 13.39% | 12.64% | 17.95% | 22.63% | 50.73% | 34.61% |
| 4                                                                                                                                                                                                                                                                                                                                                                                                                                                                                                                                                                                                                                                                                                                                                                                                                                                                                                                                                                                                                                                                                                                                                                                                                                                                                                                                                                                                                                                                                                                                                                                                                                                                                                                                                                                                                                                                                                                                                                                                                                                                                                                              | Return on capital employed  | Percentage | 15.72% | 15.30% | 11.37% | 18.13% | 34.45% | 34.72% |
|                                                                                                                                                                                                                                                                                                                                                                                                                                                                                                                                                                                                                                                                                                                                                                                                                                                                                                                                                                                                                                                                                                                                                                                                                                                                                                                                                                                                                                                                                                                                                                                                                                                                                                                                                                                                                                                                                                                                                                                                                                                                                                                                | Shareholders' fund          | Rupees     | 7,374  | 9,900  | 11,275 | 12,580 | 17,716 | 24,209 |
|                                                                                                                                                                                                                                                                                                                                                                                                                                                                                                                                                                                                                                                                                                                                                                                                                                                                                                                                                                                                                                                                                                                                                                                                                                                                                                                                                                                                                                                                                                                                                                                                                                                                                                                                                                                                                                                                                                                                                                                                                                                                                                                                | Liquidity Ratios            |            |        |        |        |        |        |        |
|                                                                                                                                                                                                                                                                                                                                                                                                                                                                                                                                                                                                                                                                                                                                                                                                                                                                                                                                                                                                                                                                                                                                                                                                                                                                                                                                                                                                                                                                                                                                                                                                                                                                                                                                                                                                                                                                                                                                                                                                                                                                                                                                | Current ratio               | Times      | 1.01   | 1.05   | 1.02   | 1.14   | 1.19   | 1.12   |
|                                                                                                                                                                                                                                                                                                                                                                                                                                                                                                                                                                                                                                                                                                                                                                                                                                                                                                                                                                                                                                                                                                                                                                                                                                                                                                                                                                                                                                                                                                                                                                                                                                                                                                                                                                                                                                                                                                                                                                                                                                                                                                                                | Quick ratio                 | Times      | 0.51   | 0.50   | 0.46   | 0.61   | 0.64   | 0.81   |
|                                                                                                                                                                                                                                                                                                                                                                                                                                                                                                                                                                                                                                                                                                                                                                                                                                                                                                                                                                                                                                                                                                                                                                                                                                                                                                                                                                                                                                                                                                                                                                                                                                                                                                                                                                                                                                                                                                                                                                                                                                                                                                                                | Investment /Market Ratios   |            |        |        |        |        |        |        |
|                                                                                                                                                                                                                                                                                                                                                                                                                                                                                                                                                                                                                                                                                                                                                                                                                                                                                                                                                                                                                                                                                                                                                                                                                                                                                                                                                                                                                                                                                                                                                                                                                                                                                                                                                                                                                                                                                                                                                                                                                                                                                                                                | Earning per share           | Rupees     | 15.15  | 14.49  | 26.77  | 38.44  | 96.17  | 92.41  |
|                                                                                                                                                                                                                                                                                                                                                                                                                                                                                                                                                                                                                                                                                                                                                                                                                                                                                                                                                                                                                                                                                                                                                                                                                                                                                                                                                                                                                                                                                                                                                                                                                                                                                                                                                                                                                                                                                                                                                                                                                                                                                                                                | Breakup value per share     | Rupees     | 115.58 | 149.19 | 169.91 | 189.57 | 266.98 | 364.83 |
|                                                                                                                                                                                                                                                                                                                                                                                                                                                                                                                                                                                                                                                                                                                                                                                                                                                                                                                                                                                                                                                                                                                                                                                                                                                                                                                                                                                                                                                                                                                                                                                                                                                                                                                                                                                                                                                                                                                                                                                                                                                                                                                                | Cash Dividend per share     | Rupees     | 3.50   | 3.00   | 15.00  | 4.00   | 12.00  | 10.00  |
|                                                                                                                                                                                                                                                                                                                                                                                                                                                                                                                                                                                                                                                                                                                                                                                                                                                                                                                                                                                                                                                                                                                                                                                                                                                                                                                                                                                                                                                                                                                                                                                                                                                                                                                                                                                                                                                                                                                                                                                                                                                                                                                                | Activity / Turnover Ratios  |            |        |        |        |        |        |        |
|                                                                                                                                                                                                                                                                                                                                                                                                                                                                                                                                                                                                                                                                                                                                                                                                                                                                                                                                                                                                                                                                                                                                                                                                                                                                                                                                                                                                                                                                                                                                                                                                                                                                                                                                                                                                                                                                                                                                                                                                                                                                                                                                | Total Assets turnover ratio | Times      | 1.12   | 0.89   | 0.91   | 1.08   | 1.22   | 1.20   |
|                                                                                                                                                                                                                                                                                                                                                                                                                                                                                                                                                                                                                                                                                                                                                                                                                                                                                                                                                                                                                                                                                                                                                                                                                                                                                                                                                                                                                                                                                                                                                                                                                                                                                                                                                                                                                                                                                                                                                                                                                                                                                                                                | Inventory turnover          | Days       | 81     | 83     | 89     | 68     | 66     | 64     |
|                                                                                                                                                                                                                                                                                                                                                                                                                                                                                                                                                                                                                                                                                                                                                                                                                                                                                                                                                                                                                                                                                                                                                                                                                                                                                                                                                                                                                                                                                                                                                                                                                                                                                                                                                                                                                                                                                                                                                                                                                                                                                                                                | Receivables turnover        | Days       | 22     | 29     | 28     | 26     | 30     | 36     |
| THE RESERVE OF THE PARTY OF THE | Payables turnover           | Days       | 18     | 25     | 25     | 14     | 20     | 27     |
| 1 1 1 1 1 1 1 1 1 1 1 1 1 1 1 1 1 1 1                                                                                                                                                                                                                                                                                                                                                                                                                                                                                                                                                                                                                                                                                                                                                                                                                                                                                                                                                                                                                                                                                                                                                                                                                                                                                                                                                                                                                                                                                                                                                                                                                                                                                                                                                                                                                                                                                                                                                                                                                                                                                          | Net operating cycle         | Days       | 85     | 87     | 92     | 80     | 76     | 73     |

# **GRAPHICAL REPRESENTATION**

## **GRAPHICAL REPRESENTATION**