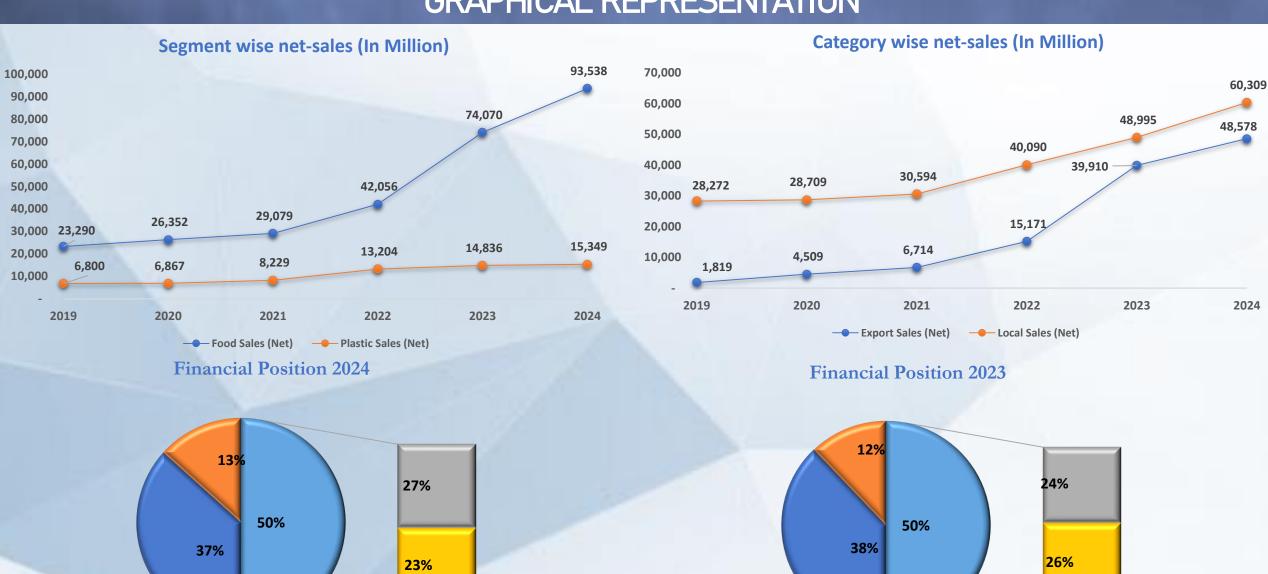

| Net operating cycle         | Days       | 85     | 87     | 92     | 80     | 76     | 73     |

# **GRAPHICAL REPRESENTATION**



















## **GRAPHICAL REPRESENTATION**



## **GRAPHICAL REPRESENTATION**