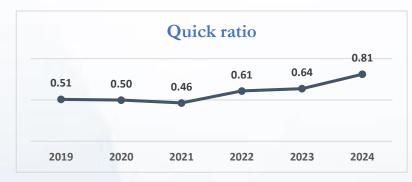

# FINANCIAL RATIOS

|                                                                                                                                                                                                                                                                                                                                                                                                                                                                                                                                                                                                                                                                                                                                                                                                                                                                                                                                                                                                                                                                                                                                                                                                                                                                                                                                                                                                                                                                                                                                                                                                                                                                                                                                                                                                                                                                                                                                                                                                                                                                                                                                | Profitability Ratios        | UOM        | 2019   | 2020   | 2021   | 2022   | 2023   | 2024   |
|--------------------------------------------------------------------------------------------------------------------------------------------------------------------------------------------------------------------------------------------------------------------------------------------------------------------------------------------------------------------------------------------------------------------------------------------------------------------------------------------------------------------------------------------------------------------------------------------------------------------------------------------------------------------------------------------------------------------------------------------------------------------------------------------------------------------------------------------------------------------------------------------------------------------------------------------------------------------------------------------------------------------------------------------------------------------------------------------------------------------------------------------------------------------------------------------------------------------------------------------------------------------------------------------------------------------------------------------------------------------------------------------------------------------------------------------------------------------------------------------------------------------------------------------------------------------------------------------------------------------------------------------------------------------------------------------------------------------------------------------------------------------------------------------------------------------------------------------------------------------------------------------------------------------------------------------------------------------------------------------------------------------------------------------------------------------------------------------------------------------------------|-----------------------------|------------|--------|--------|--------|--------|--------|--------|
|                                                                                                                                                                                                                                                                                                                                                                                                                                                                                                                                                                                                                                                                                                                                                                                                                                                                                                                                                                                                                                                                                                                                                                                                                                                                                                                                                                                                                                                                                                                                                                                                                                                                                                                                                                                                                                                                                                                                                                                                                                                                                                                                | Gross profit ratio          | Percentage | 21.12% | 20.70% | 19.28% | 17.82% | 20.73% | 22.06% |
|                                                                                                                                                                                                                                                                                                                                                                                                                                                                                                                                                                                                                                                                                                                                                                                                                                                                                                                                                                                                                                                                                                                                                                                                                                                                                                                                                                                                                                                                                                                                                                                                                                                                                                                                                                                                                                                                                                                                                                                                                                                                                                                                | Net profit to sales         | Percentage | 3.21%  | 2.81%  | 4.76%  | 4.62%  | 7.18%  | 5.63%  |
|                                                                                                                                                                                                                                                                                                                                                                                                                                                                                                                                                                                                                                                                                                                                                                                                                                                                                                                                                                                                                                                                                                                                                                                                                                                                                                                                                                                                                                                                                                                                                                                                                                                                                                                                                                                                                                                                                                                                                                                                                                                                                                                                | EBITDA margin to sales      | Percentage | 11.32% | 11.39% | 12.41% | 12.66% | 16.12% | 16.59% |
|                                                                                                                                                                                                                                                                                                                                                                                                                                                                                                                                                                                                                                                                                                                                                                                                                                                                                                                                                                                                                                                                                                                                                                                                                                                                                                                                                                                                                                                                                                                                                                                                                                                                                                                                                                                                                                                                                                                                                                                                                                                                                                                                | Return on equity            | Percentage | 13.39% | 12.64% | 17.95% | 22.63% | 50.73% | 34.61% |
| 4                                                                                                                                                                                                                                                                                                                                                                                                                                                                                                                                                                                                                                                                                                                                                                                                                                                                                                                                                                                                                                                                                                                                                                                                                                                                                                                                                                                                                                                                                                                                                                                                                                                                                                                                                                                                                                                                                                                                                                                                                                                                                                                              | Return on capital employed  | Percentage | 15.72% | 15.30% | 11.37% | 18.13% | 34.45% | 34.72% |
|                                                                                                                                                                                                                                                                                                                                                                                                                                                                                                                                                                                                                                                                                                                                                                                                                                                                                                                                                                                                                                                                                                                                                                                                                                                                                                                                                                                                                                                                                                                                                                                                                                                                                                                                                                                                                                                                                                                                                                                                                                                                                                                                | Shareholders' fund          | Rupees     | 7,374  | 9,900  | 11,275 | 12,580 | 17,716 | 24,209 |
|                                                                                                                                                                                                                                                                                                                                                                                                                                                                                                                                                                                                                                                                                                                                                                                                                                                                                                                                                                                                                                                                                                                                                                                                                                                                                                                                                                                                                                                                                                                                                                                                                                                                                                                                                                                                                                                                                                                                                                                                                                                                                                                                | Liquidity Ratios            |            |        |        |        |        |        |        |
|                                                                                                                                                                                                                                                                                                                                                                                                                                                                                                                                                                                                                                                                                                                                                                                                                                                                                                                                                                                                                                                                                                                                                                                                                                                                                                                                                                                                                                                                                                                                                                                                                                                                                                                                                                                                                                                                                                                                                                                                                                                                                                                                | Current ratio               | Times      | 1.01   | 1.05   | 1.02   | 1.14   | 1.19   | 1.12   |
|                                                                                                                                                                                                                                                                                                                                                                                                                                                                                                                                                                                                                                                                                                                                                                                                                                                                                                                                                                                                                                                                                                                                                                                                                                                                                                                                                                                                                                                                                                                                                                                                                                                                                                                                                                                                                                                                                                                                                                                                                                                                                                                                | Quick ratio                 | Times      | 0.51   | 0.50   | 0.46   | 0.61   | 0.64   | 0.81   |
|                                                                                                                                                                                                                                                                                                                                                                                                                                                                                                                                                                                                                                                                                                                                                                                                                                                                                                                                                                                                                                                                                                                                                                                                                                                                                                                                                                                                                                                                                                                                                                                                                                                                                                                                                                                                                                                                                                                                                                                                                                                                                                                                | Investment /Market Ratios   |            |        |        |        |        |        |        |
|                                                                                                                                                                                                                                                                                                                                                                                                                                                                                                                                                                                                                                                                                                                                                                                                                                                                                                                                                                                                                                                                                                                                                                                                                                                                                                                                                                                                                                                                                                                                                                                                                                                                                                                                                                                                                                                                                                                                                                                                                                                                                                                                | Earning per share           | Rupees     | 15.15  | 14.49  | 26.77  | 38.44  | 96.17  | 92.41  |
|                                                                                                                                                                                                                                                                                                                                                                                                                                                                                                                                                                                                                                                                                                                                                                                                                                                                                                                                                                                                                                                                                                                                                                                                                                                                                                                                                                                                                                                                                                                                                                                                                                                                                                                                                                                                                                                                                                                                                                                                                                                                                                                                | Breakup value per share     | Rupees     | 115.58 | 149.19 | 169.91 | 189.57 | 266.98 | 364.83 |
|                                                                                                                                                                                                                                                                                                                                                                                                                                                                                                                                                                                                                                                                                                                                                                                                                                                                                                                                                                                                                                                                                                                                                                                                                                                                                                                                                                                                                                                                                                                                                                                                                                                                                                                                                                                                                                                                                                                                                                                                                                                                                                                                | Cash Dividend per share     | Rupees     | 3.50   | 3.00   | 15.00  | 4.00   | 12.00  | 10.00  |
|                                                                                                                                                                                                                                                                                                                                                                                                                                                                                                                                                                                                                                                                                                                                                                                                                                                                                                                                                                                                                                                                                                                                                                                                                                                                                                                                                                                                                                                                                                                                                                                                                                                                                                                                                                                                                                                                                                                                                                                                                                                                                                                                | Activity / Turnover Ratios  |            |        |        |        |        |        |        |
|                                                                                                                                                                                                                                                                                                                                                                                                                                                                                                                                                                                                                                                                                                                                                                                                                                                                                                                                                                                                                                                                                                                                                                                                                                                                                                                                                                                                                                                                                                                                                                                                                                                                                                                                                                                                                                                                                                                                                                                                                                                                                                                                | Total Assets turnover ratio | Times      | 1.12   | 0.89   | 0.91   | 1.08   | 1.22   | 1.20   |
|                                                                                                                                                                                                                                                                                                                                                                                                                                                                                                                                                                                                                                                                                                                                                                                                                                                                                                                                                                                                                                                                                                                                                                                                                                                                                                                                                                                                                                                                                                                                                                                                                                                                                                                                                                                                                                                                                                                                                                                                                                                                                                                                | Inventory turnover          | Days       | 81     | 83     | 89     | 68     | 66     | 64     |
|                                                                                                                                                                                                                                                                                                                                                                                                                                                                                                                                                                                                                                                                                                                                                                                                                                                                                                                                                                                                                                                                                                                                                                                                                                                                                                                                                                                                                                                                                                                                                                                                                                                                                                                                                                                                                                                                                                                                                                                                                                                                                                                                | Receivables turnover        | Days       | 22     | 29     | 28     | 26     | 30     | 36     |
| THE RESERVE OF THE PARTY OF THE | Payables turnover           | Days       | 18     | 25     | 25     | 14     | 20     | 27     |
| 1 1 1 1 1 1 1 1 1 1 1 1 1 1 1 1 1 1 1                                                                                                                                                                                                                                                                                                                                                                                                                                                                                                                                                                                                                                                                                                                                                                                                                                                                                                                                                                                                                                                                                                                                                                                                                                                                                                                                                                                                                                                                                                                                                                                                                                                                                                                                                                                                                                                                                                                                                                                                                                                                                          | Net operating cycle         | Days       | 85     | 87     | 92     | 80     | 76     | 73     |

## **GRAPHICAL REPRESENTATION**