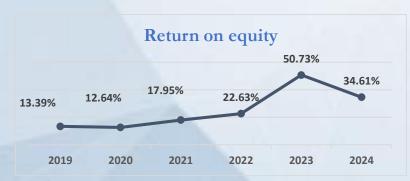

# FINANCIAL RATIOS

|                                                                                                                                                                                                                                                                                                                                                                                                                                                                                                                                                                                                                                                                                                                                                                                                                                                                                                                                                                                                                                                                                                                                                                                                                                                                                                                                                                                                                                                                                                                                                                                                                                                                                                                                                                                                                                                                                                                                                                                                                                                                                                                                | Profitability Ratios        | UOM        | 2019   | 2020   | 2021   | 2022   | 2023   | 2024   |
|--------------------------------------------------------------------------------------------------------------------------------------------------------------------------------------------------------------------------------------------------------------------------------------------------------------------------------------------------------------------------------------------------------------------------------------------------------------------------------------------------------------------------------------------------------------------------------------------------------------------------------------------------------------------------------------------------------------------------------------------------------------------------------------------------------------------------------------------------------------------------------------------------------------------------------------------------------------------------------------------------------------------------------------------------------------------------------------------------------------------------------------------------------------------------------------------------------------------------------------------------------------------------------------------------------------------------------------------------------------------------------------------------------------------------------------------------------------------------------------------------------------------------------------------------------------------------------------------------------------------------------------------------------------------------------------------------------------------------------------------------------------------------------------------------------------------------------------------------------------------------------------------------------------------------------------------------------------------------------------------------------------------------------------------------------------------------------------------------------------------------------|-----------------------------|------------|--------|--------|--------|--------|--------|--------|
|                                                                                                                                                                                                                                                                                                                                                                                                                                                                                                                                                                                                                                                                                                                                                                                                                                                                                                                                                                                                                                                                                                                                                                                                                                                                                                                                                                                                                                                                                                                                                                                                                                                                                                                                                                                                                                                                                                                                                                                                                                                                                                                                | Gross profit ratio          | Percentage | 21.12% | 20.70% | 19.28% | 17.82% | 20.73% | 22.06% |
|                                                                                                                                                                                                                                                                                                                                                                                                                                                                                                                                                                                                                                                                                                                                                                                                                                                                                                                                                                                                                                                                                                                                                                                                                                                                                                                                                                                                                                                                                                                                                                                                                                                                                                                                                                                                                                                                                                                                                                                                                                                                                                                                | Net profit to sales         | Percentage | 3.21%  | 2.81%  | 4.76%  | 4.62%  | 7.18%  | 5.63%  |
|                                                                                                                                                                                                                                                                                                                                                                                                                                                                                                                                                                                                                                                                                                                                                                                                                                                                                                                                                                                                                                                                                                                                                                                                                                                                                                                                                                                                                                                                                                                                                                                                                                                                                                                                                                                                                                                                                                                                                                                                                                                                                                                                | EBITDA margin to sales      | Percentage | 11.32% | 11.39% | 12.41% | 12.66% | 16.12% | 16.59% |
|                                                                                                                                                                                                                                                                                                                                                                                                                                                                                                                                                                                                                                                                                                                                                                                                                                                                                                                                                                                                                                                                                                                                                                                                                                                                                                                                                                                                                                                                                                                                                                                                                                                                                                                                                                                                                                                                                                                                                                                                                                                                                                                                | Return on equity            | Percentage | 13.39% | 12.64% | 17.95% | 22.63% | 50.73% | 34.61% |
| 4                                                                                                                                                                                                                                                                                                                                                                                                                                                                                                                                                                                                                                                                                                                                                                                                                                                                                                                                                                                                                                                                                                                                                                                                                                                                                                                                                                                                                                                                                                                                                                                                                                                                                                                                                                                                                                                                                                                                                                                                                                                                                                                              | Return on capital employed  | Percentage | 15.72% | 15.30% | 11.37% | 18.13% | 34.45% | 34.72% |
|                                                                                                                                                                                                                                                                                                                                                                                                                                                                                                                                                                                                                                                                                                                                                                                                                                                                                                                                                                                                                                                                                                                                                                                                                                                                                                                                                                                                                                                                                                                                                                                                                                                                                                                                                                                                                                                                                                                                                                                                                                                                                                                                | Shareholders' fund          | Rupees     | 7,374  | 9,900  | 11,275 | 12,580 | 17,716 | 24,209 |
|                                                                                                                                                                                                                                                                                                                                                                                                                                                                                                                                                                                                                                                                                                                                                                                                                                                                                                                                                                                                                                                                                                                                                                                                                                                                                                                                                                                                                                                                                                                                                                                                                                                                                                                                                                                                                                                                                                                                                                                                                                                                                                                                | Liquidity Ratios            |            |        |        |        |        |        |        |
|                                                                                                                                                                                                                                                                                                                                                                                                                                                                                                                                                                                                                                                                                                                                                                                                                                                                                                                                                                                                                                                                                                                                                                                                                                                                                                                                                                                                                                                                                                                                                                                                                                                                                                                                                                                                                                                                                                                                                                                                                                                                                                                                | Current ratio               | Times      | 1.01   | 1.05   | 1.02   | 1.14   | 1.19   | 1.12   |
|                                                                                                                                                                                                                                                                                                                                                                                                                                                                                                                                                                                                                                                                                                                                                                                                                                                                                                                                                                                                                                                                                                                                                                                                                                                                                                                                                                                                                                                                                                                                                                                                                                                                                                                                                                                                                                                                                                                                                                                                                                                                                                                                | Quick ratio                 | Times      | 0.51   | 0.50   | 0.46   | 0.61   | 0.64   | 0.81   |
|                                                                                                                                                                                                                                                                                                                                                                                                                                                                                                                                                                                                                                                                                                                                                                                                                                                                                                                                                                                                                                                                                                                                                                                                                                                                                                                                                                                                                                                                                                                                                                                                                                                                                                                                                                                                                                                                                                                                                                                                                                                                                                                                | Investment /Market Ratios   |            |        |        |        |        |        |        |
|                                                                                                                                                                                                                                                                                                                                                                                                                                                                                                                                                                                                                                                                                                                                                                                                                                                                                                                                                                                                                                                                                                                                                                                                                                                                                                                                                                                                                                                                                                                                                                                                                                                                                                                                                                                                                                                                                                                                                                                                                                                                                                                                | Earning per share           | Rupees     | 15.15  | 14.49  | 26.77  | 38.44  | 96.17  | 92.41  |
|                                                                                                                                                                                                                                                                                                                                                                                                                                                                                                                                                                                                                                                                                                                                                                                                                                                                                                                                                                                                                                                                                                                                                                                                                                                                                                                                                                                                                                                                                                                                                                                                                                                                                                                                                                                                                                                                                                                                                                                                                                                                                                                                | Breakup value per share     | Rupees     | 115.58 | 149.19 | 169.91 | 189.57 | 266.98 | 364.83 |
|                                                                                                                                                                                                                                                                                                                                                                                                                                                                                                                                                                                                                                                                                                                                                                                                                                                                                                                                                                                                                                                                                                                                                                                                                                                                                                                                                                                                                                                                                                                                                                                                                                                                                                                                                                                                                                                                                                                                                                                                                                                                                                                                | Cash Dividend per share     | Rupees     | 3.50   | 3.00   | 15.00  | 4.00   | 12.00  | 10.00  |
|                                                                                                                                                                                                                                                                                                                                                                                                                                                                                                                                                                                                                                                                                                                                                                                                                                                                                                                                                                                                                                                                                                                                                                                                                                                                                                                                                                                                                                                                                                                                                                                                                                                                                                                                                                                                                                                                                                                                                                                                                                                                                                                                | Activity / Turnover Ratios  |            |        |        |        |        |        |        |
|                                                                                                                                                                                                                                                                                                                                                                                                                                                                                                                                                                                                                                                                                                                                                                                                                                                                                                                                                                                                                                                                                                                                                                                                                                                                                                                                                                                                                                                                                                                                                                                                                                                                                                                                                                                                                                                                                                                                                                                                                                                                                                                                | Total Assets turnover ratio | Times      | 1.12   | 0.89   | 0.91   | 1.08   | 1.22   | 1.20   |
|                                                                                                                                                                                                                                                                                                                                                                                                                                                                                                                                                                                                                                                                                                                                                                                                                                                                                                                                                                                                                                                                                                                                                                                                                                                                                                                                                                                                                                                                                                                                                                                                                                                                                                                                                                                                                                                                                                                                                                                                                                                                                                                                | Inventory turnover          | Days       | 81     | 83     | 89     | 68     | 66     | 64     |
|                                                                                                                                                                                                                                                                                                                                                                                                                                                                                                                                                                                                                                                                                                                                                                                                                                                                                                                                                                                                                                                                                                                                                                                                                                                                                                                                                                                                                                                                                                                                                                                                                                                                                                                                                                                                                                                                                                                                                                                                                                                                                                                                | Receivables turnover        | Days       | 22     | 29     | 28     | 26     | 30     | 36     |
| THE RESERVE OF THE PARTY OF THE | Payables turnover           | Days       | 18     | 25     | 25     | 14     | 20     | 27     |
| 1 1 1 1 1 1 1 1 1 1 1 1 1 1 1 1 1 1 1                                                                                                                                                                                                                                                                                                                                                                                                                                                                                                                                                                                                                                                                                                                                                                                                                                                                                                                                                                                                                                                                                                                                                                                                                                                                                                                                                                                                                                                                                                                                                                                                                                                                                                                                                                                                                                                                                                                                                                                                                                                                                          | Net operating cycle         | Days       | 85     | 87     | 92     | 80     | 76     | 73     |

## **GRAPHICAL REPRESENTATION**