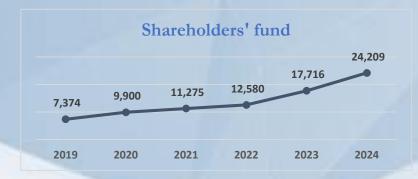

# FINANCIAL RATIOS

|                                                                                                                                                                                                                                                                                                                                                                                                                                                                                                                                                                                                                                                                                                                                                                                                                                                                                                                                                                                                                                                                                                                                                                                                                                                                                                                                                                                                                                                                                                                                                                                                                                                                                                                                                                                                                                                                                                                                                                                                                                                                                                                                | Profitability Ratios        | UOM        | 2019   | 2020   | 2021   | 2022   | 2023   | 2024   |
|--------------------------------------------------------------------------------------------------------------------------------------------------------------------------------------------------------------------------------------------------------------------------------------------------------------------------------------------------------------------------------------------------------------------------------------------------------------------------------------------------------------------------------------------------------------------------------------------------------------------------------------------------------------------------------------------------------------------------------------------------------------------------------------------------------------------------------------------------------------------------------------------------------------------------------------------------------------------------------------------------------------------------------------------------------------------------------------------------------------------------------------------------------------------------------------------------------------------------------------------------------------------------------------------------------------------------------------------------------------------------------------------------------------------------------------------------------------------------------------------------------------------------------------------------------------------------------------------------------------------------------------------------------------------------------------------------------------------------------------------------------------------------------------------------------------------------------------------------------------------------------------------------------------------------------------------------------------------------------------------------------------------------------------------------------------------------------------------------------------------------------|-----------------------------|------------|--------|--------|--------|--------|--------|--------|
|                                                                                                                                                                                                                                                                                                                                                                                                                                                                                                                                                                                                                                                                                                                                                                                                                                                                                                                                                                                                                                                                                                                                                                                                                                                                                                                                                                                                                                                                                                                                                                                                                                                                                                                                                                                                                                                                                                                                                                                                                                                                                                                                | Gross profit ratio          | Percentage | 21.12% | 20.70% | 19.28% | 17.82% | 20.73% | 22.06% |
|                                                                                                                                                                                                                                                                                                                                                                                                                                                                                                                                                                                                                                                                                                                                                                                                                                                                                                                                                                                                                                                                                                                                                                                                                                                                                                                                                                                                                                                                                                                                                                                                                                                                                                                                                                                                                                                                                                                                                                                                                                                                                                                                | Net profit to sales         | Percentage | 3.21%  | 2.81%  | 4.76%  | 4.62%  | 7.18%  | 5.63%  |
|                                                                                                                                                                                                                                                                                                                                                                                                                                                                                                                                                                                                                                                                                                                                                                                                                                                                                                                                                                                                                                                                                                                                                                                                                                                                                                                                                                                                                                                                                                                                                                                                                                                                                                                                                                                                                                                                                                                                                                                                                                                                                                                                | EBITDA margin to sales      | Percentage | 11.32% | 11.39% | 12.41% | 12.66% | 16.12% | 16.59% |
|                                                                                                                                                                                                                                                                                                                                                                                                                                                                                                                                                                                                                                                                                                                                                                                                                                                                                                                                                                                                                                                                                                                                                                                                                                                                                                                                                                                                                                                                                                                                                                                                                                                                                                                                                                                                                                                                                                                                                                                                                                                                                                                                | Return on equity            | Percentage | 13.39% | 12.64% | 17.95% | 22.63% | 50.73% | 34.61% |
| 4                                                                                                                                                                                                                                                                                                                                                                                                                                                                                                                                                                                                                                                                                                                                                                                                                                                                                                                                                                                                                                                                                                                                                                                                                                                                                                                                                                                                                                                                                                                                                                                                                                                                                                                                                                                                                                                                                                                                                                                                                                                                                                                              | Return on capital employed  | Percentage | 15.72% | 15.30% | 11.37% | 18.13% | 34.45% | 34.72% |
|                                                                                                                                                                                                                                                                                                                                                                                                                                                                                                                                                                                                                                                                                                                                                                                                                                                                                                                                                                                                                                                                                                                                                                                                                                                                                                                                                                                                                                                                                                                                                                                                                                                                                                                                                                                                                                                                                                                                                                                                                                                                                                                                | Shareholders' fund          | Rupees     | 7,374  | 9,900  | 11,275 | 12,580 | 17,716 | 24,209 |
|                                                                                                                                                                                                                                                                                                                                                                                                                                                                                                                                                                                                                                                                                                                                                                                                                                                                                                                                                                                                                                                                                                                                                                                                                                                                                                                                                                                                                                                                                                                                                                                                                                                                                                                                                                                                                                                                                                                                                                                                                                                                                                                                | Liquidity Ratios            |            |        |        |        |        |        |        |
|                                                                                                                                                                                                                                                                                                                                                                                                                                                                                                                                                                                                                                                                                                                                                                                                                                                                                                                                                                                                                                                                                                                                                                                                                                                                                                                                                                                                                                                                                                                                                                                                                                                                                                                                                                                                                                                                                                                                                                                                                                                                                                                                | Current ratio               | Times      | 1.01   | 1.05   | 1.02   | 1.14   | 1.19   | 1.12   |
|                                                                                                                                                                                                                                                                                                                                                                                                                                                                                                                                                                                                                                                                                                                                                                                                                                                                                                                                                                                                                                                                                                                                                                                                                                                                                                                                                                                                                                                                                                                                                                                                                                                                                                                                                                                                                                                                                                                                                                                                                                                                                                                                | Quick ratio                 | Times      | 0.51   | 0.50   | 0.46   | 0.61   | 0.64   | 0.81   |
|                                                                                                                                                                                                                                                                                                                                                                                                                                                                                                                                                                                                                                                                                                                                                                                                                                                                                                                                                                                                                                                                                                                                                                                                                                                                                                                                                                                                                                                                                                                                                                                                                                                                                                                                                                                                                                                                                                                                                                                                                                                                                                                                | Investment /Market Ratios   |            |        |        |        |        |        |        |
|                                                                                                                                                                                                                                                                                                                                                                                                                                                                                                                                                                                                                                                                                                                                                                                                                                                                                                                                                                                                                                                                                                                                                                                                                                                                                                                                                                                                                                                                                                                                                                                                                                                                                                                                                                                                                                                                                                                                                                                                                                                                                                                                | Earning per share           | Rupees     | 15.15  | 14.49  | 26.77  | 38.44  | 96.17  | 92.41  |
|                                                                                                                                                                                                                                                                                                                                                                                                                                                                                                                                                                                                                                                                                                                                                                                                                                                                                                                                                                                                                                                                                                                                                                                                                                                                                                                                                                                                                                                                                                                                                                                                                                                                                                                                                                                                                                                                                                                                                                                                                                                                                                                                | Breakup value per share     | Rupees     | 115.58 | 149.19 | 169.91 | 189.57 | 266.98 | 364.83 |
|                                                                                                                                                                                                                                                                                                                                                                                                                                                                                                                                                                                                                                                                                                                                                                                                                                                                                                                                                                                                                                                                                                                                                                                                                                                                                                                                                                                                                                                                                                                                                                                                                                                                                                                                                                                                                                                                                                                                                                                                                                                                                                                                | Cash Dividend per share     | Rupees     | 3.50   | 3.00   | 15.00  | 4.00   | 12.00  | 10.00  |
|                                                                                                                                                                                                                                                                                                                                                                                                                                                                                                                                                                                                                                                                                                                                                                                                                                                                                                                                                                                                                                                                                                                                                                                                                                                                                                                                                                                                                                                                                                                                                                                                                                                                                                                                                                                                                                                                                                                                                                                                                                                                                                                                | Activity / Turnover Ratios  |            |        |        |        |        |        |        |
|                                                                                                                                                                                                                                                                                                                                                                                                                                                                                                                                                                                                                                                                                                                                                                                                                                                                                                                                                                                                                                                                                                                                                                                                                                                                                                                                                                                                                                                                                                                                                                                                                                                                                                                                                                                                                                                                                                                                                                                                                                                                                                                                | Total Assets turnover ratio | Times      | 1.12   | 0.89   | 0.91   | 1.08   | 1.22   | 1.20   |
|                                                                                                                                                                                                                                                                                                                                                                                                                                                                                                                                                                                                                                                                                                                                                                                                                                                                                                                                                                                                                                                                                                                                                                                                                                                                                                                                                                                                                                                                                                                                                                                                                                                                                                                                                                                                                                                                                                                                                                                                                                                                                                                                | Inventory turnover          | Days       | 81     | 83     | 89     | 68     | 66     | 64     |
|                                                                                                                                                                                                                                                                                                                                                                                                                                                                                                                                                                                                                                                                                                                                                                                                                                                                                                                                                                                                                                                                                                                                                                                                                                                                                                                                                                                                                                                                                                                                                                                                                                                                                                                                                                                                                                                                                                                                                                                                                                                                                                                                | Receivables turnover        | Days       | 22     | 29     | 28     | 26     | 30     | 36     |
| THE RESERVE OF THE PARTY OF THE | Payables turnover           | Days       | 18     | 25     | 25     | 14     | 20     | 27     |
| 1 1 1 1 1 1 1 1 1 1 1 1 1 1 1 1 1 1 1                                                                                                                                                                                                                                                                                                                                                                                                                                                                                                                                                                                                                                                                                                                                                                                                                                                                                                                                                                                                                                                                                                                                                                                                                                                                                                                                                                                                                                                                                                                                                                                                                                                                                                                                                                                                                                                                                                                                                                                                                                                                                          | Net operating cycle         | Days       | 85     | 87     | 92     | 80     | 76     | 73     |

# **GRAPHICAL REPRESENTATION**

## **GRAPHICAL REPRESENTATION**