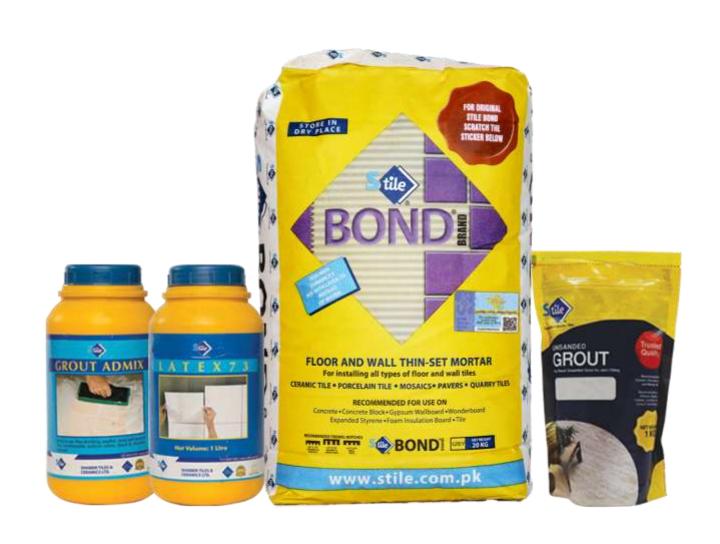

#### **BUILDING & INSTALLATION MATERIALS**

- > STILE BOND
- STILE UNSANDED GROUT
- > LATEX 73
- GROUT ADMIX
- WATERPROOF GROUT
- EPOXY FLOORING