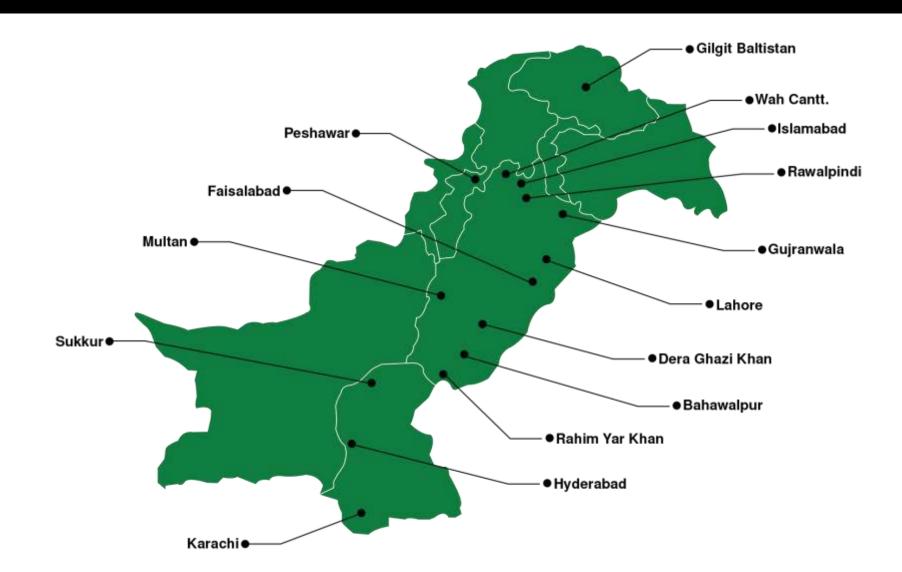

# STILE EMPORIUMS NATIONWIDE FOOTPRINTS

RAHIM YAR KHAN SUKKUR DERA GHAZI KHAN

STILE expanded its footprints with the opening of STILE EMPORIUMS in other major cities of Pakistan including Rahim Yar Khan, Sukkur & Dera Ghazi Khan.