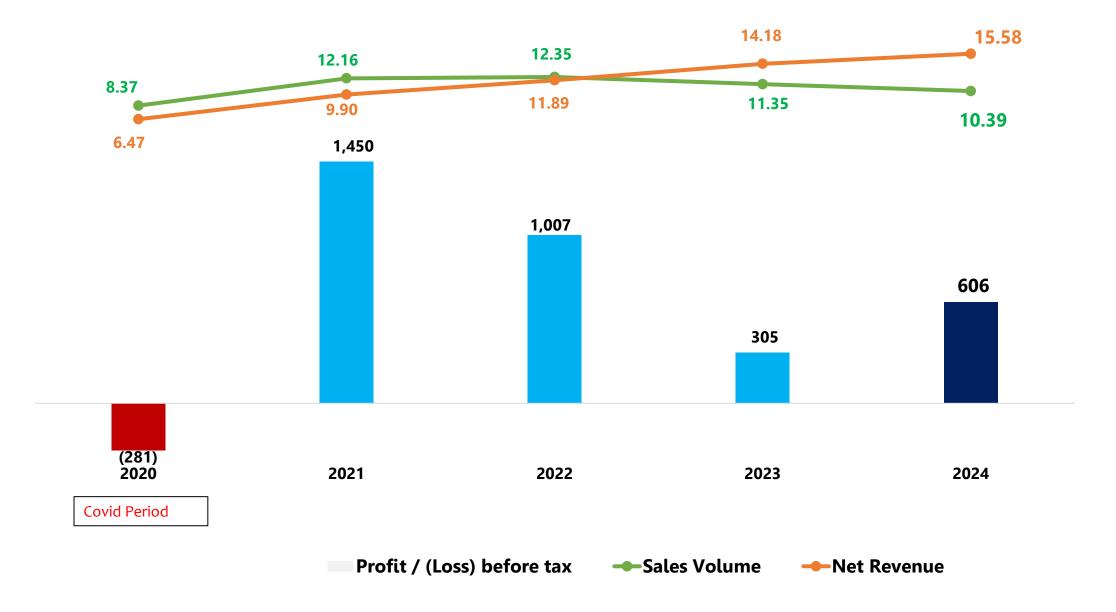

ne Emporium** 

# HONING ARCHITECTS OF THE FUTURE STILE ART DESIGN







PAKISTAN INSTITUTE OF FASHION AND DESIGN LAHORE

INDUS VALLEY SCHOOL OF ART & ARCHITECTURE KARACHI

# STANDING VICTORIOUS AWARDS & RECOGNITION





#### **TAXPAYER'S AWARD 2023**



# Taxpayer's Award 2023

STILE was awarded the Tax Payer's Award for Year 2023 from the FBR Chief Commissioner Mr. Shahid Iqbal Baloch for being the major contributor to the National Exchequer. STILE in 2023 – 2024 has contributed PKR 3.7 Billion to National Exchequer.



# MAKING PAKISTAN PROUD STILE'S REPRESENTATION INTERNATIONALLY





SUSTAINABLE CONSTRUCTIONS SESSION
OUR APPROACH TOWARDS CORPORATE SOCIAL RESPONSIBILITY



**EXPO 2020 DUBAI** 

### STILE as ONE FORCE!!





#### **FINANCIAL HIGHLIGHTS**

#### **FINANCIAL SUMMARY**





#### **KEY CHALLENGES**

#### **Current Challenges**

- Energy: Increase in Gas prices by 100%, and electricity by 70% (Impact of Rs. 100 Million per month)
- Outward Freight: Imposing Axle load restrictions (Impact of Rs. 40 million per month)
- Market: The construction sector has shown no signs of recovery and continues to affect the tile market resulting in lower sales volumes.
- Fluctuation/interruption in gas supply due to curtailment, gas reserves depletion
- Increase in material costs, LPG, Coal and overheads due to high inflation



#### **KEY HIGHLIGHTS**









#### **WAY FORWARD**

- Energy: Focus on energy optimization and alternate sources.
- Freight optimization through alternate transportation initiatives.
- Localization of raw material
- Sustainability: Installation of