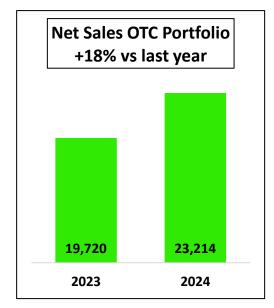

## Portfolio wise Sales – YTD September

Maintaining the upward trend by doing what matter most!