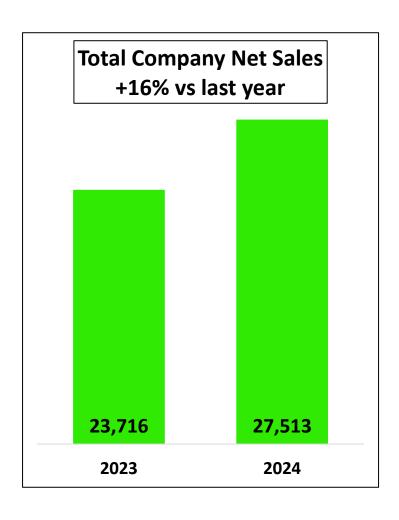

## **Key Financial Highlights**

Nine months ended 2024 results

PKR 27.5<sup>Bn</sup>

**PKR 9.2**<sup>Bn</sup>

**PKR 5.4**<sup>Bn</sup>

Revenue

**Gross Profit** 

**Profit before tax** 

**Revenue:** 

Growth of 16% vs SPLY – Higher by PKR 3.8bn.

**Gross Profit:** 

Gross margin at 33.3%, +14.5% (PKR 4.7bn) vs SPLY.

**OPEX:** 

PKR 3.6bn, +18.7% vs SPLY. Selling & Marketing and Administrative expenses increased by 16.6%.