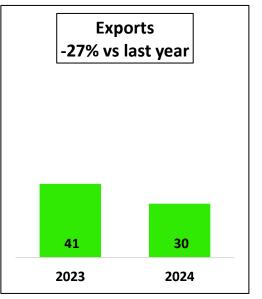

# Revenue & EPS growth

## Portfolio wise Sales – YTD September

Maintaining the upward trend by doing what matter most!