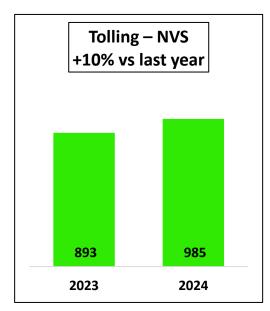

# Revenue & EPS growth

## Portfolio wise Sales – YTD September

Maintaining the upward trend by doing what matter most!