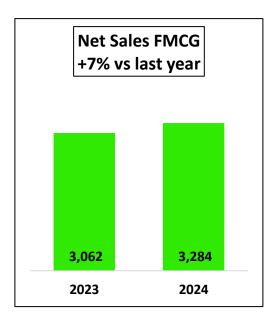

# Revenue & EPS growth

## Portfolio wise Sales – YTD September

Maintaining the upward trend by doing what matter most!