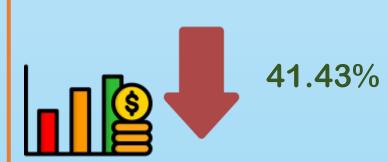

#### **TOTAL ASSETS**

FY'24 PKR 81 Bn

FY'23 PKR 78 Bn

BREAKUP VALUE / SHARE

FY'24 PKR 84.27

FY'23 PKR 91.85

WEALTH GENERATED

FY'24 PKR 19.4 Bn

FY'23 PKR 23.4 Bn