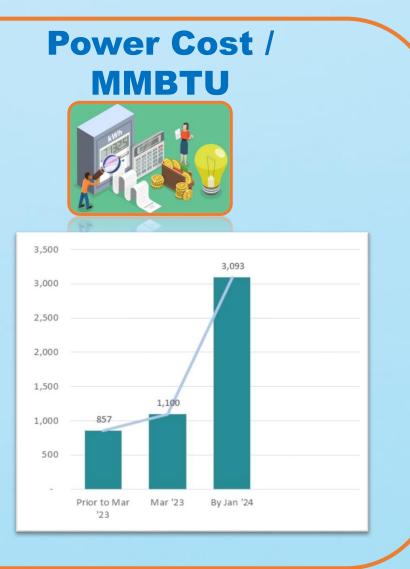

## AT A GLANCE



Employee Education Assistance to 182 management Staff's children and 1,419 workers children



Marriages of 19 female employees / workers and workers' daughters through combined marriage.



Positively impacted 150+ employees through wellness program



56% increase in female strength. The mean & median pay for female employees is 20% and 22% respectively higher then that of male employees



130,000 number of trees planted to combat climate change



16% increase in energy generation through solar



Increased water recycle volume by 11% from FY'23

# COMPANY'S PERFORMANCE





#### FINANCIAL PERFORMANCE





FY'24 PKR 70Bn

FY'23 PKR 57Bn

**PAT** 



FY'24 PKR 0.6Bn

FY'23 PKR 8.9Bn

**EBITDA** 



FY'24 PKR 8.2Bn

**FY'23 PKR 14Bn** 

#### FINANCIAL PERFORMANCE





#### FINANCIAL PERFORMANCE

#### **TOTAL ASSETS**



FY'24 PKR 81 Bn

FY'23 PKR 78 Bn

BREAKUP VALUE / SHARE



FY'24 PKR 84.27

FY'23 PKR 91.85

WEALTH GENERATED



FY'24 PKR 19.4 Bn

FY'23 PKR 23.4 Bn

#### KEY PERFORMANCE INDICATORS



FY'23 6.38

## Q1, 2024-25 Performance













# Thank you!