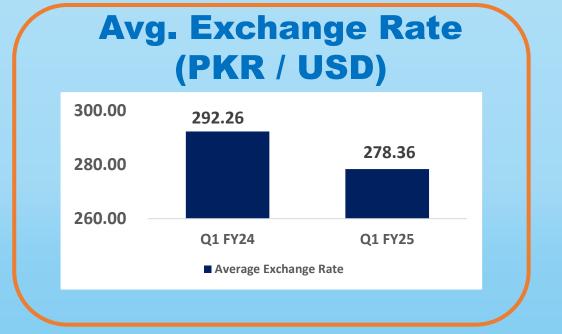

n female strength. The mean & median pay for female employees is 20% and 22% respectively higher then that of male employees



130,000 number of trees planted to combat climate change



16% increase in energy generation through solar



Increased water recycle volume by 11% from FY'23

# COMPANY'S PERFORMANCE





#### FINANCIAL PERFORMANCE





FY'24 PKR 70Bn

FY'23 PKR 57Bn

**PAT** 



FY'24 PKR 0.6Bn

FY'23 PKR 8.9Bn

**EBITDA** 



FY'24 PKR 8.2Bn

**FY'23 PKR 14Bn** 

#### FINANCIAL PERFORMANCE





#### FINANCIAL PERFORMANCE

#### **TOTAL ASSETS**



FY'24 PKR 81 Bn

FY'23 PKR 78 Bn

BREAKUP VALUE / SHARE



FY'24 PKR 84.27

FY'23 PKR 91.85

WEALTH GENERATED



FY'24 PKR 19.4 Bn

FY'23 PKR 23.4 Bn

#### KEY PERFORMANCE INDICATORS



FY'23 6.38

## Q1, 2024-25 Performance













# Thank you!