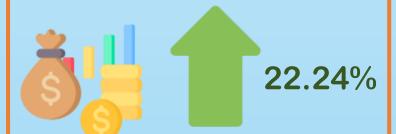

#### FINANCIAL PERFORMANCE

FY'24 PKR 70Bn

FY'23 PKR 57Bn

**PAT** 

FY'24 PKR 0.6Bn

FY'23 PKR 8.9Bn

**EBITDA** 

FY'24 PKR 8.2Bn