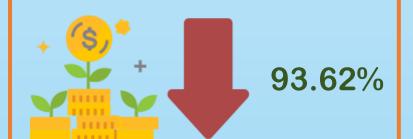

#### FINANCIAL PERFORMANCE

FY'24 PKR 70Bn

FY'23 PKR 57Bn

**PAT** 

FY'24 PKR 0.6Bn

FY'23 PKR 8.9Bn

**EBITDA** 

FY'24 PKR 8.2Bn

**FY'23 PKR 14Bn** 