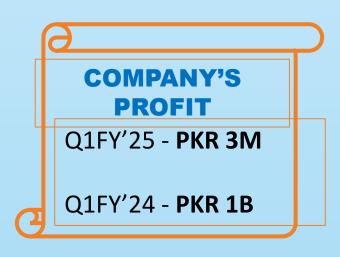

se in female strength. The mean & median pay for female employees is 20% and 22% respectively higher then that of male employees



130,000 number of trees planted to combat climate change



16% increase in energy generation through solar



Increased water recycle volume by 11% from FY'23

# COMPANY'S PERFORMANCE





#### FINANCIAL PERFORMANCE





FY'24 PKR 70Bn

FY'23 PKR 57Bn

**PAT** 



FY'24 PKR 0.6Bn

FY'23 PKR 8.9Bn

**EBITDA** 



FY'24 PKR 8.2Bn

**FY'23 PKR 14Bn** 

#### FINANCIAL PERFORMANCE





#### FINANCIAL PERFORMANCE

#### **TOTAL ASSETS**



FY'24 PKR 81 Bn

FY'23 PKR 78 Bn

BREAKUP VALUE / SHARE



FY'24 PKR 84.27

FY'23 PKR 91.85

WEALTH GENERATED



FY'24 PKR 19.4 Bn

FY'23 PKR 23.4 Bn

#### KEY PERFORMANCE INDICATORS



FY'23 6.38

## Q1, 2024-25 Performance













# Thank you!