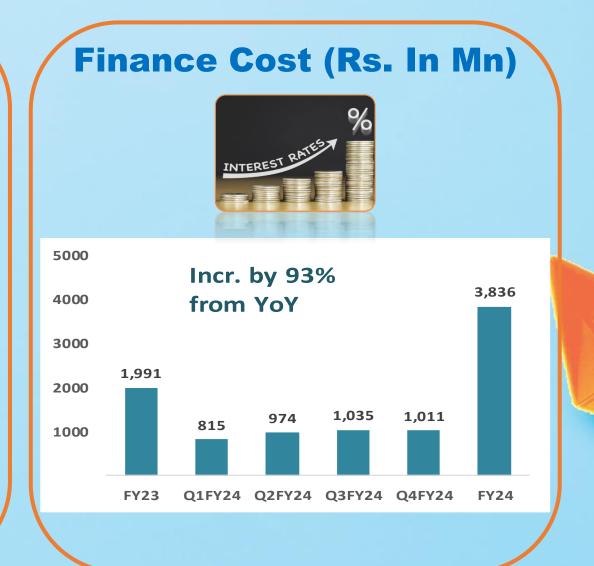

## AT A GLANCE



Employee Education Assistance to 182 management Staff's children and 1,419 workers children



Marriages of 19 female employees / workers and workers' daughters through combined marriage.



Positively impacted 150+ employees through wellness program



56% increase in female strength. The mean & median pay for female employees is 20% and 22% respectively higher then that of male employees



130,000 number of trees planted to combat climate change



16% increase in energy generation through solar



Increased water recycle volume by 11% from FY'23

# COMPANY'S PERFORMANCE





#### FINANCIAL PERFORMANCE





FY'24 PKR 70Bn

FY'23 PKR 57Bn

**PAT** 



FY'24 PKR 0.6Bn

FY'23 PKR 8.9Bn

**EBITDA** 



FY'24 PKR 8.2Bn

**FY'23 PKR 14Bn** 

#### FINANCIAL PERFORMANCE





#### FINANCIAL PERFORMANCE

#### **TOTAL ASSETS**



FY'24 PKR 81 Bn

FY'23 PKR 78 Bn

BREAKUP VALUE / SHARE



FY'24 PKR 84.27

FY'23 PKR 91.85

WEALTH GENERATED



FY'24 PKR 19.4 Bn

FY'23 PKR 23.4 Bn

#### KEY PERFORMANCE INDICATORS



FY'23 6.38

## Q1, 2024-25 Performance













# Thank you!