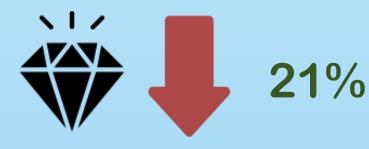

#### **TOTAL ASSETS**

FY'24 PKR 81 Bn

FY'23 PKR 78 Bn

BREAKUP VALUE / SHARE

FY'24 PKR 84.27

FY'23 PKR 91.85

WEALTH GENERATED

FY'24 PKR 19.4 Bn

FY'23 PKR 23.4 Bn