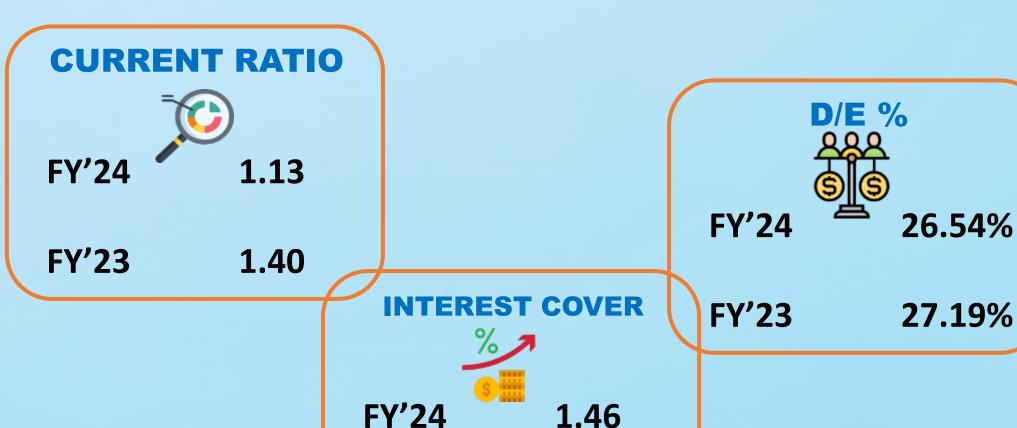

ployees through wellness program



56% increase in female strength. The mean & median pay for female employees is 20% and 22% respectively higher then that of male employees



130,000 number of trees planted to combat climate change



16% increase in energy generation through solar



Increased water recycle volume by 11% from FY'23

# COMPANY'S PERFORMANCE





#### FINANCIAL PERFORMANCE





FY'24 PKR 70Bn

FY'23 PKR 57Bn

**PAT** 



FY'24 PKR 0.6Bn

FY'23 PKR 8.9Bn

**EBITDA** 



FY'24 PKR 8.2Bn

**FY'23 PKR 14Bn** 

#### FINANCIAL PERFORMANCE





#### FINANCIAL PERFORMANCE

#### **TOTAL ASSETS**



FY'24 PKR 81 Bn

FY'23 PKR 78 Bn

BREAKUP VALUE / SHARE



FY'24 PKR 84.27

FY'23 PKR 91.85

WEALTH GENERATED



FY'24 PKR 19.4 Bn

FY'23 PKR 23.4 Bn

#### KEY PERFORMANCE INDICATORS



FY'23 6.38

## Q1, 2024-25 Performance













# Thank you!