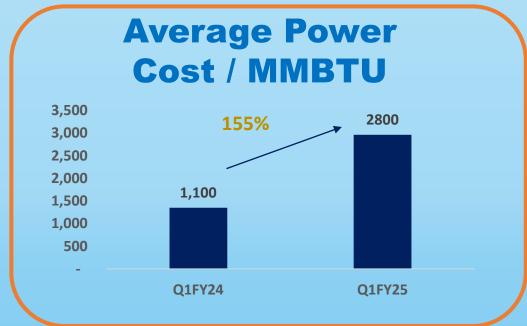

in female strength. The mean & median pay for female employees is 20% and 22% respectively higher then that of male employees



130,000 number of trees planted to combat climate change



16% increase in energy generation through solar



Increased water recycle volume by 11% from FY'23

# COMPANY'S PERFORMANCE





#### FINANCIAL PERFORMANCE





FY'24 PKR 70Bn

FY'23 PKR 57Bn

**PAT** 



FY'24 PKR 0.6Bn

FY'23 PKR 8.9Bn

**EBITDA** 



FY'24 PKR 8.2Bn

**FY'23 PKR 14Bn** 

#### FINANCIAL PERFORMANCE





#### FINANCIAL PERFORMANCE

#### **TOTAL ASSETS**



FY'24 PKR 81 Bn

FY'23 PKR 78 Bn

BREAKUP VALUE / SHARE



FY'24 PKR 84.27

FY'23 PKR 91.85

WEALTH GENERATED



FY'24 PKR 19.4 Bn

FY'23 PKR 23.4 Bn

#### KEY PERFORMANCE INDICATORS



FY'23 6.38

## Q1, 2024-25 Performance













# Thank you!