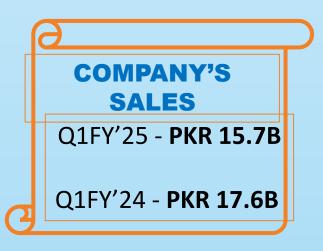

crease in female strength. The mean & median pay for female employees is 20% and 22% respectively higher then that of male employees



130,000 number of trees planted to combat climate change



16% increase in energy generation through solar



Increased water recycle volume by 11% from FY'23

# COMPANY'S PERFORMANCE





#### FINANCIAL PERFORMANCE





FY'24 PKR 70Bn

FY'23 PKR 57Bn

**PAT** 



FY'24 PKR 0.6Bn

FY'23 PKR 8.9Bn

**EBITDA** 



FY'24 PKR 8.2Bn

**FY'23 PKR 14Bn** 

#### FINANCIAL PERFORMANCE





#### FINANCIAL PERFORMANCE

#### **TOTAL ASSETS**



FY'24 PKR 81 Bn

FY'23 PKR 78 Bn

BREAKUP VALUE / SHARE



FY'24 PKR 84.27

FY'23 PKR 91.85

WEALTH GENERATED



FY'24 PKR 19.4 Bn

FY'23 PKR 23.4 Bn

#### KEY PERFORMANCE INDICATORS



FY'23 6.38

## Q1, 2024-25 Performance













# Thank you!