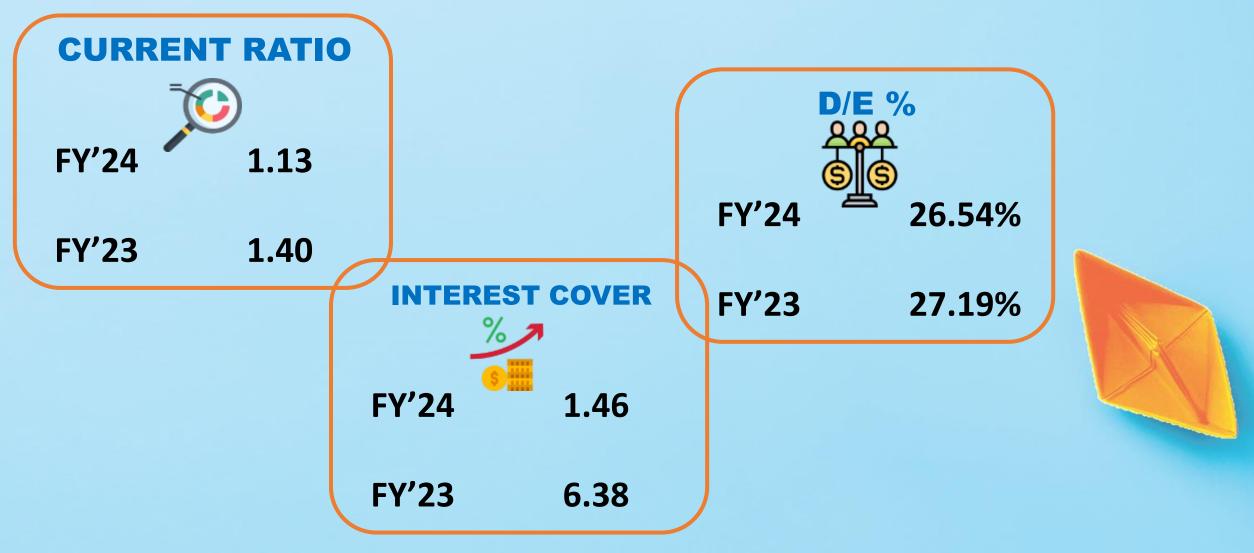

year (Multinational) 2024"

# **WEAVING A** "SUSTAINABLE" **FUTURE**

## SNAPSHOT



Employee Education Assistance to 182 management Staff's children and 1,419 workers children



Marriages of 19 female employees / workers and workers' daughters through combined marriage.



Positively impacted 150+ employees through wellness program



56% increase in female strength. The mean & median pay for female employees is 20% and 22% respectively higher than that of male employees



130,000 number of trees planted to combat climate change



16% increase in energy generation through solar

Increased water recycle volume by 11% from FY'23

# COMPANY'S PERFORMANCE



#### **FINANCIAL PERFORMANCE**



#### FINANCIAL PERFORMANCE





#### FINANCIAL PERFORMANCE



#### **KEY PERFORMANCE INDICATORS**



#### Q1, 2024-25 Performance