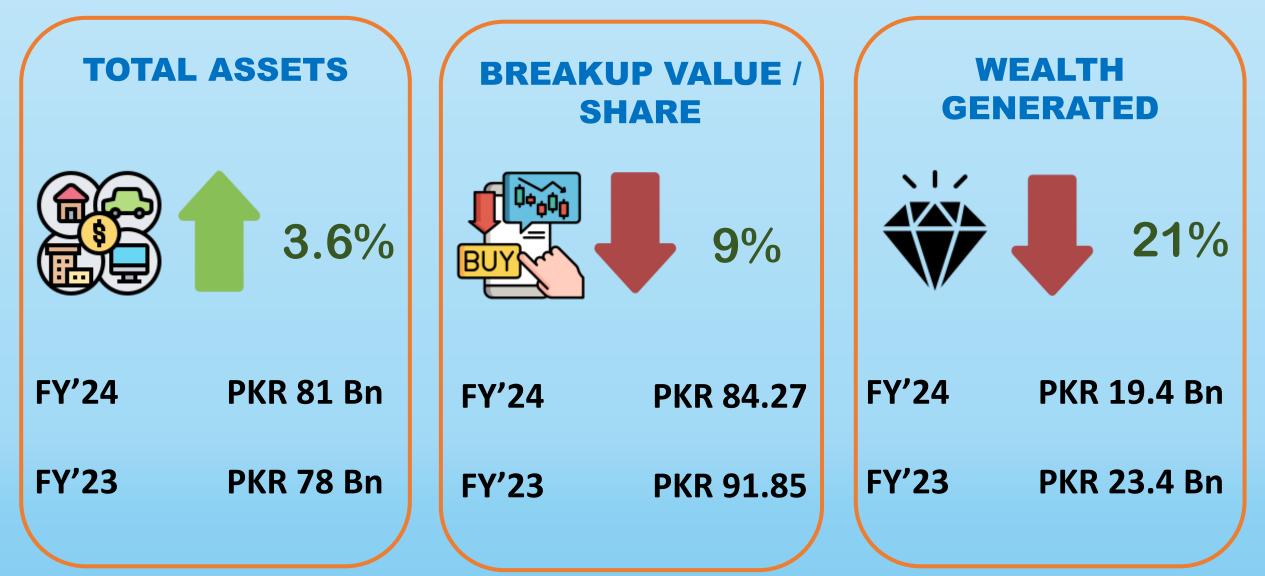

f the Year Award 2024" "Top CEO of the year (Multinational) 2024"

# **WEAVING A** "SUSTAINABLE" **FUTURE**

## SNAPSHOT



Employee Education Assistance to 182 management Staff's children and 1,419 workers children



Marriages of 19 female employees / workers and workers' daughters through combined marriage.



Positively impacted 150+ employees through wellness program



56% increase in female strength. The mean & median pay for female employees is 20% and 22% respectively higher than that of male employees



130,000 number of trees planted to combat climate change



16% increase in energy generation through solar

Increased water recycle volume by 11% from FY'23

# COMPANY'S PERFORMANCE



#### **FINANCIAL PERFORMANCE**



#### FINANCIAL PERFORMANCE





#### FINANCIAL PERFORMANCE



#### **KEY PERFORMANCE INDICATORS**



#### Q1, 2024-25 Performance