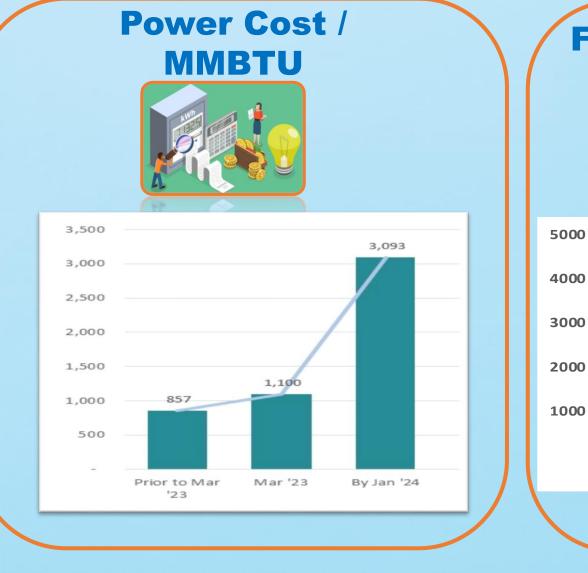

nition Award 2024



"Employer of the Year Award 2024" "Top CEO of the year (Multinational) 2024"

# **WEAVING A** "SUSTAINABLE" **FUTURE**

## SNAPSHOT



Employee Education Assistance to 182 management Staff's children and 1,419 workers children



Marriages of 19 female employees / workers and workers' daughters through combined marriage.



Positively impacted 150+ employees through wellness program



56% increase in female strength. The mean & median pay for female employees is 20% and 22% respectively higher than that of male employees



130,000 number of trees planted to combat climate change



16% increase in energy generation through solar

Increased water recycle volume by 11% from FY'23

# COMPANY'S PERFORMANCE



#### **FINANCIAL PERFORMANCE**



#### FINANCIAL PERFORMANCE





#### FINANCIAL PERFORMANCE



#### **KEY PERFORMANCE INDICATORS**



#### Q1, 2024-25 Performance