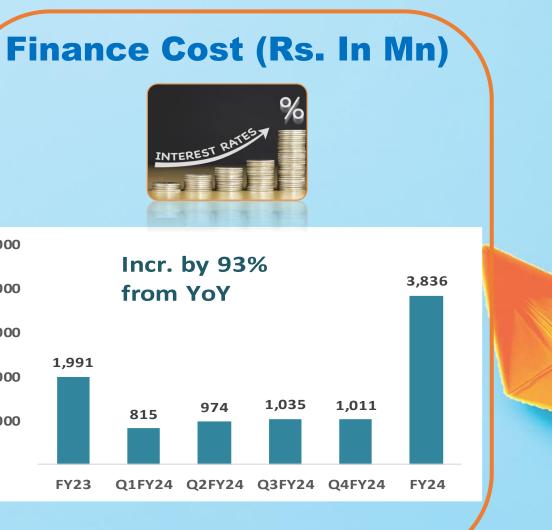

tion Award 2024



"Employer of the Year Award 2024" "Top CEO of the year (Multinational) 2024"

# **WEAVING A** "SUSTAINABLE" **FUTURE**

## SNAPSHOT



Employee Education Assistance to 182 management Staff's children and 1,419 workers children



Marriages of 19 female employees / workers and workers' daughters through combined marriage.



Positively impacted 150+ employees through wellness program



56% increase in female strength. The mean & median pay for female employees is 20% and 22% respectively higher than that of male employees



130,000 number of trees planted to combat climate change



16% increase in energy generation through solar

Increased water recycle volume by 11% from FY'23

# COMPANY'S PERFORMANCE



#### **FINANCIAL PERFORMANCE**



#### FINANCIAL PERFORMANCE





#### FINANCIAL PERFORMANCE



#### **KEY PERFORMANCE INDICATORS**



#### Q1, 2024-25 Performance