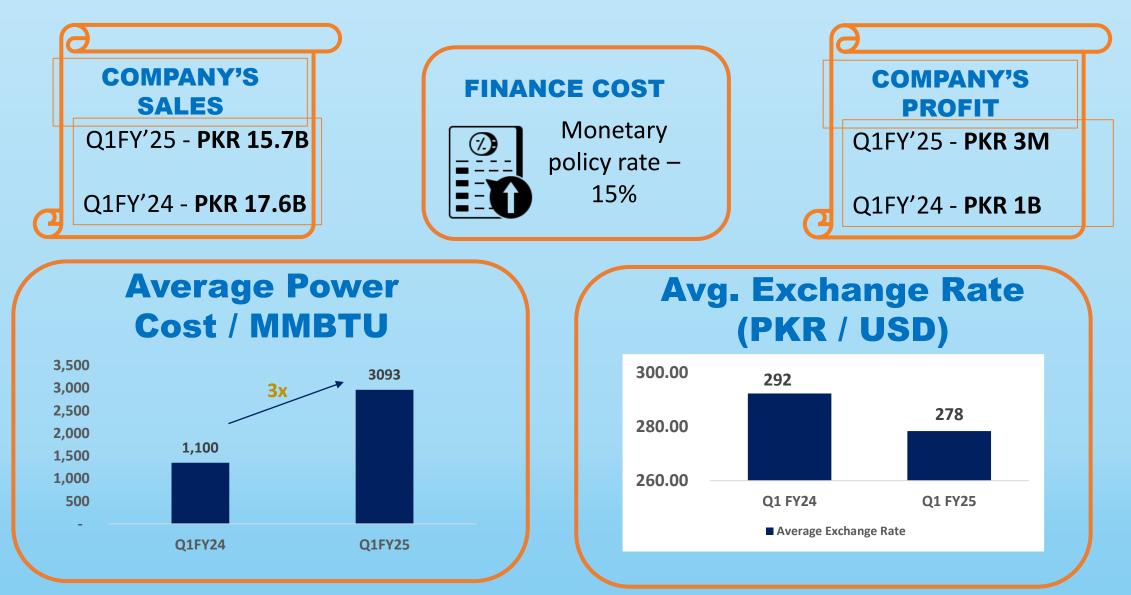

WEAVING A** "SUSTAINABLE" **FUTURE**

## SNAPSHOT



Employee Education Assistance to 182 management Staff's children and 1,419 workers children



Marriages of 19 female employees / workers and workers' daughters through combined marriage.



Positively impacted 150+ employees through wellness program



56% increase in female strength. The mean & median pay for female employees is 20% and 22% respectively higher than that of male employees



130,000 number of trees planted to combat climate change



16% increase in energy generation through solar

Increased water recycle volume by 11% from FY'23

# COMPANY'S PERFORMANCE



#### **FINANCIAL PERFORMANCE**



#### FINANCIAL PERFORMANCE





#### FINANCIAL PERFORMANCE



#### **KEY PERFORMANCE INDICATORS**



#### Q1, 2024-25 Performance