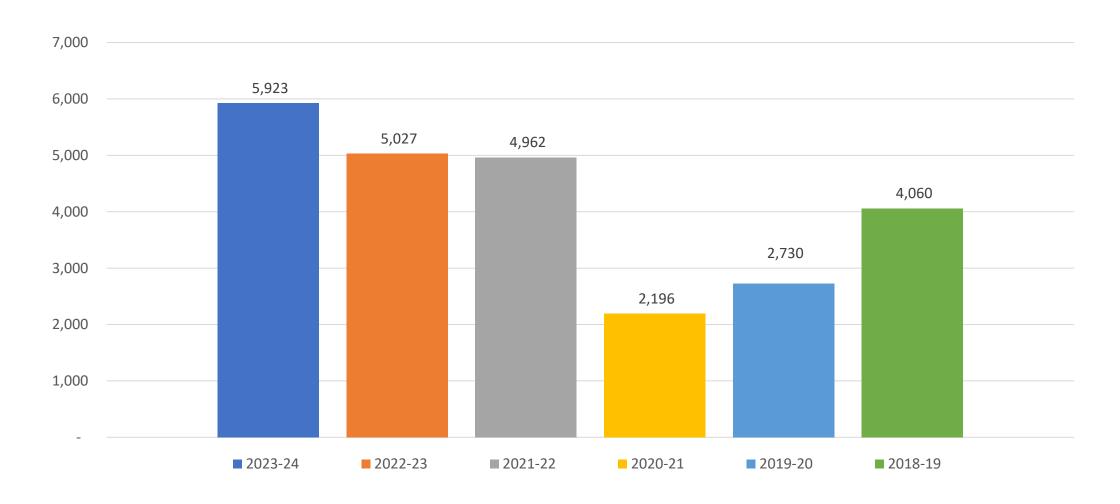

4,270     | 2,965,254     |
| Finance cost (Including B. Cost 2023-24: Rs. 597.0 m & 2022-23 Rs. 699.45 m)    | 2,463,829     | 1,924,677     |
| Interest Coverage Ratio                                                         | 1.50          | 1.54          |
| Break-up Value Per Share (PKR) with Rev. Surplus of Land                        | 1,411         | 1382          |
| Break-up Value Per Share (PKR) excluding Rev. Surplus of Land                   | 343           | 260           |
| Market Rate Per Share (PKR)                                                     | 837           | 775           |
| Market Rate Per Share (PKR) as on November 19, 2024                             | 847           | -             |

## FINANCIAL INFORMATION REVENUE



## FINANCIAL INFORMATION GROSS PROFIT



## FINANCIAL INFORMATION OPERATING PROFIT / (LOSS)



## FINANCIAL INFORMATION PROFIT / (LOSS) BEFORE TAXATION



## EXCITING HORIZONS PICTORIAL VIEW

2024 - 2025

#### PC Legacy – Skardu



Back



#### **Green Pak Kalam by Pearl Continental**







#### PC Legacy – Valley Road Naran



Back



#### PC Legacy – Airport Lahore







#### PC Residences – Kalma Chowk Lahore



Back



## EXCITING HORIZONS PICTORIAL VIEW

2025 - 2026

#### **Pearl-Continental Hotel – Attabad Lake**







#### Pearl-Continental Hotel – Kaghan





#### PC Legacy – Islamabad Zone 5





#### PC Legacy – Gujranwala





#### PC Legacy – Highland Resort Islamabad





# Q & A SESSION

### THANK YOU