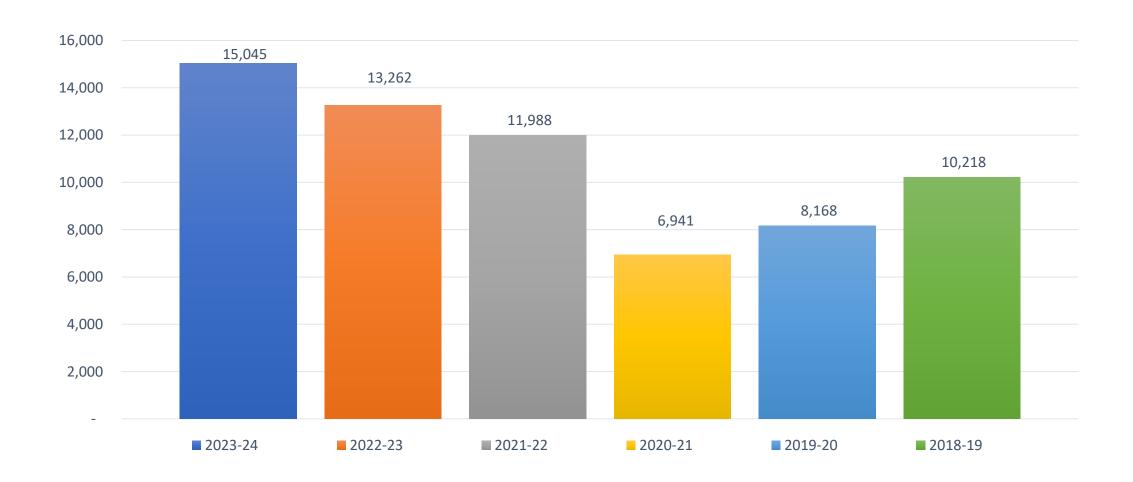

)                                  | 3,694,270     | 2,965,254     |
| Finance cost (Including B. Cost 2023-24: Rs. 597.0 m & 2022-23 Rs. 699.45 m)    | 2,463,829     | 1,924,677     |
| Interest Coverage Ratio                                                         | 1.50          | 1.54          |
| Break-up Value Per Share (PKR) with Rev. Surplus of Land                        | 1,411         | 1382          |
| Break-up Value Per Share (PKR) excluding Rev. Surplus of Land                   | 343           | 260           |
| Market Rate Per Share (PKR)                                                     | 837           | 775           |
| Market Rate Per Share (PKR) as on November 19, 2024                             | 847           | -             |

## FINANCIAL INFORMATION REVENUE



## FINANCIAL INFORMATION GROSS PROFIT



## FINANCIAL INFORMATION OPERATING PROFIT / (LOSS)



## FINANCIAL INFORMATION PROFIT / (LOSS) BEFORE TAXATION



## EXCITING HORIZONS PICTORIAL VIEW

2024 - 2025

#### PC Legacy – Skardu



Back



#### **Green Pak Kalam by Pearl Continental**







#### PC Legacy – Valley Road Naran



Back



#### PC Legacy – Airport Lahore







#### PC Residences – Kalma Chowk Lahore



Back



## EXCITING HORIZONS PICTORIAL VIEW

2025 - 2026

#### **Pearl-Continental Hotel – Attabad Lake**







#### Pearl-Continental Hotel – Kaghan





#### PC Legacy – Islamabad Zone 5





#### PC Legacy – Gujranwala





#### PC Legacy – Highland Resort Islamabad





# Q & A SESSION

### THANK YOU