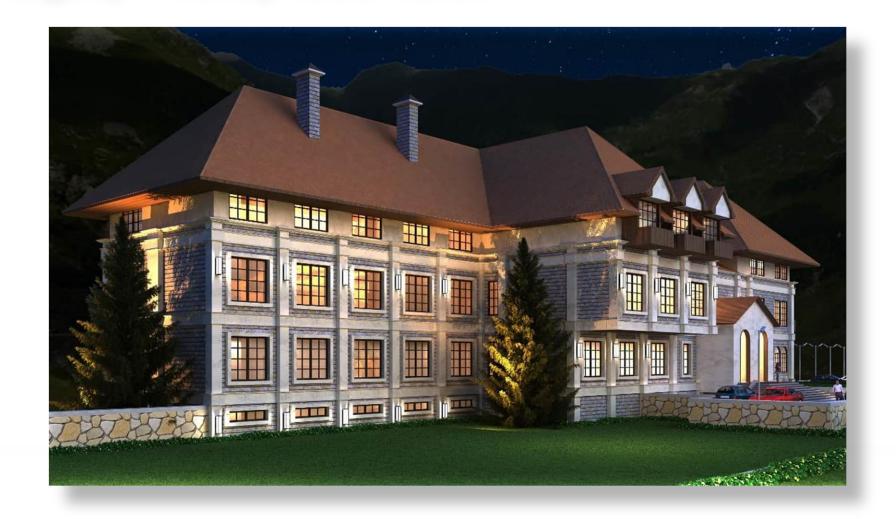

R) with Rev. Surplus of Land                        | 1,411         | 1382          |
| Break-up Value Per Share (PKR) excluding Rev. Surplus of Land                   | 343           | 260           |
| Market Rate Per Share (PKR)                                                     | 837           | 775           |
| Market Rate Per Share (PKR) as on November 19, 2024                             | 847           | -             |

## FINANCIAL INFORMATION REVENUE



## FINANCIAL INFORMATION GROSS PROFIT



## FINANCIAL INFORMATION OPERATING PROFIT / (LOSS)



## FINANCIAL INFORMATION PROFIT / (LOSS) BEFORE TAXATION



## EXCITING HORIZONS PICTORIAL VIEW

2024 - 2025

#### PC Legacy – Skardu



Back



#### **Green Pak Kalam by Pearl Continental**







#### PC Legacy – Valley Road Naran



Back



#### PC Legacy – Airport Lahore







#### PC Residences – Kalma Chowk Lahore



Back



## EXCITING HORIZONS PICTORIAL VIEW

2025 - 2026

#### **Pearl-Continental Hotel – Attabad Lake**







#### Pearl-Continental Hotel – Kaghan





#### PC Legacy – Islamabad Zone 5





#### PC Legacy – Gujranwala





#### PC Legacy – Highland Resort Islamabad





# Q & A SESSION

### THANK YOU