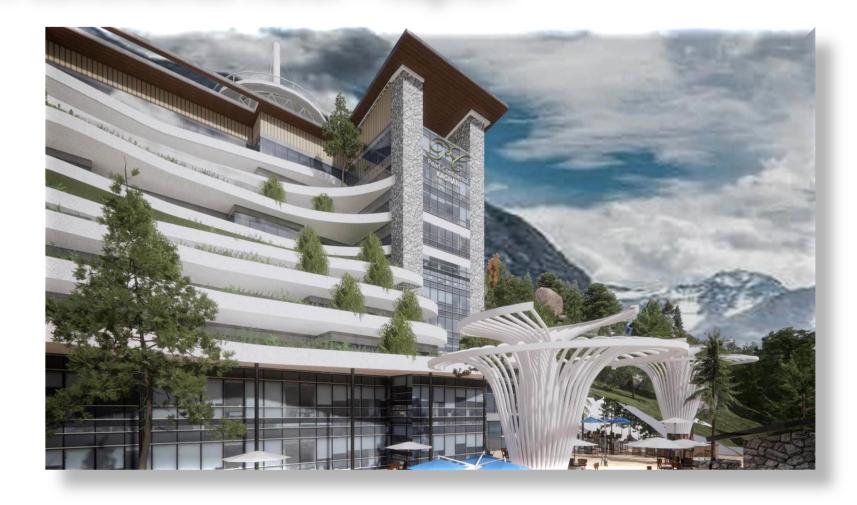

| 837           | 775           |
| Market Rate Per Share (PKR) as on November 19, 2024                             | 847           | -             |

## FINANCIAL INFORMATION REVENUE



## FINANCIAL INFORMATION GROSS PROFIT



## FINANCIAL INFORMATION OPERATING PROFIT / (LOSS)



## FINANCIAL INFORMATION PROFIT / (LOSS) BEFORE TAXATION



## EXCITING HORIZONS PICTORIAL VIEW

2024 - 2025

#### PC Legacy – Skardu



Back



#### **Green Pak Kalam by Pearl Continental**







#### PC Legacy – Valley Road Naran



Back



#### PC Legacy – Airport Lahore







#### PC Residences – Kalma Chowk Lahore



Back



## EXCITING HORIZONS PICTORIAL VIEW

2025 - 2026

#### **Pearl-Continental Hotel – Attabad Lake**







#### Pearl-Continental Hotel – Kaghan





#### PC Legacy – Islamabad Zone 5





#### PC Legacy – Gujranwala





#### PC Legacy – Highland Resort Islamabad





# Q & A SESSION

### THANK YOU