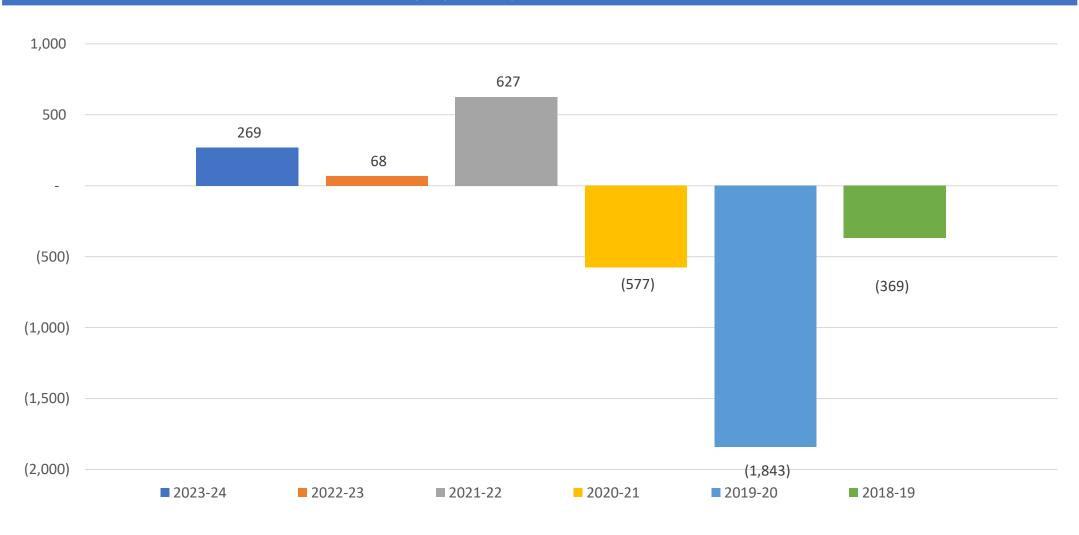

463,829     | 1,924,677     |
| Interest Coverage Ratio                                                         | 1.50          | 1.54          |
| Break-up Value Per Share (PKR) with Rev. Surplus of Land                        | 1,411         | 1382          |
| Break-up Value Per Share (PKR) excluding Rev. Surplus of Land                   | 343           | 260           |
| Market Rate Per Share (PKR)                                                     | 837           | 775           |
| Market Rate Per Share (PKR) as on November 19, 2024                             | 847           | -             |

## FINANCIAL INFORMATION REVENUE



## FINANCIAL INFORMATION GROSS PROFIT



## FINANCIAL INFORMATION OPERATING PROFIT / (LOSS)



## FINANCIAL INFORMATION PROFIT / (LOSS) BEFORE TAXATION



## EXCITING HORIZONS PICTORIAL VIEW

2024 - 2025

#### PC Legacy – Skardu



Back



#### **Green Pak Kalam by Pearl Continental**







#### PC Legacy – Valley Road Naran



Back



#### PC Legacy – Airport Lahore







#### PC Residences – Kalma Chowk Lahore



Back



## EXCITING HORIZONS PICTORIAL VIEW

2025 - 2026

#### **Pearl-Continental Hotel – Attabad Lake**







#### Pearl-Continental Hotel – Kaghan





#### PC Legacy – Islamabad Zone 5





#### PC Legacy – Gujranwala





#### PC Legacy – Highland Resort Islamabad





# Q & A SESSION

### THANK YOU