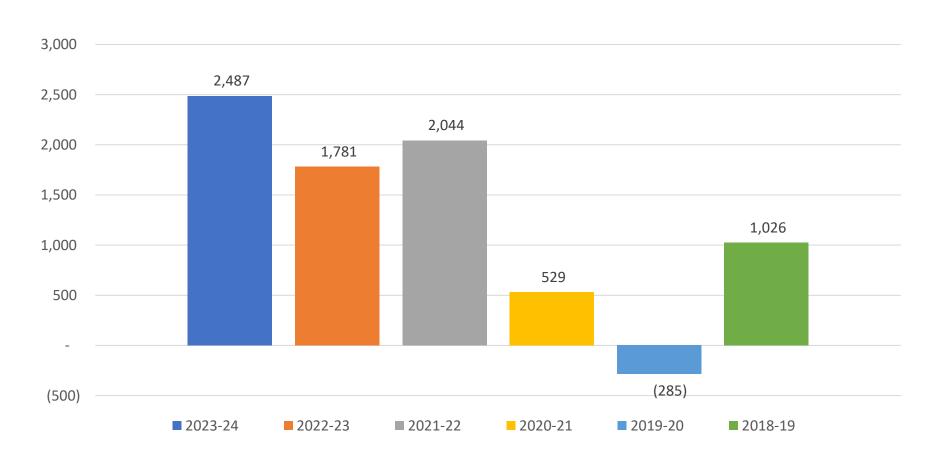

B. Cost 2023-24: Rs. 597.0 m & 2022-23 Rs. 699.45 m)    | 2,463,829     | 1,924,677     |
| Interest Coverage Ratio                                                         | 1.50          | 1.54          |
| Break-up Value Per Share (PKR) with Rev. Surplus of Land                        | 1,411         | 1382          |
| Break-up Value Per Share (PKR) excluding Rev. Surplus of Land                   | 343           | 260           |
| Market Rate Per Share (PKR)                                                     | 837           | 775           |
| Market Rate Per Share (PKR) as on November 19, 2024                             | 847           | -             |

## FINANCIAL INFORMATION REVENUE



## FINANCIAL INFORMATION GROSS PROFIT



## FINANCIAL INFORMATION OPERATING PROFIT / (LOSS)



## FINANCIAL INFORMATION PROFIT / (LOSS) BEFORE TAXATION



## EXCITING HORIZONS PICTORIAL VIEW

2024 - 2025

#### PC Legacy – Skardu



Back



#### **Green Pak Kalam by Pearl Continental**







#### PC Legacy – Valley Road Naran



Back



#### PC Legacy – Airport Lahore







#### PC Residences – Kalma Chowk Lahore



Back



## EXCITING HORIZONS PICTORIAL VIEW

2025 - 2026

#### **Pearl-Continental Hotel – Attabad Lake**







#### Pearl-Continental Hotel – Kaghan





#### PC Legacy – Islamabad Zone 5





#### PC Legacy – Gujranwala





#### PC Legacy – Highland Resort Islamabad





# Q & A SESSION

### THANK YOU