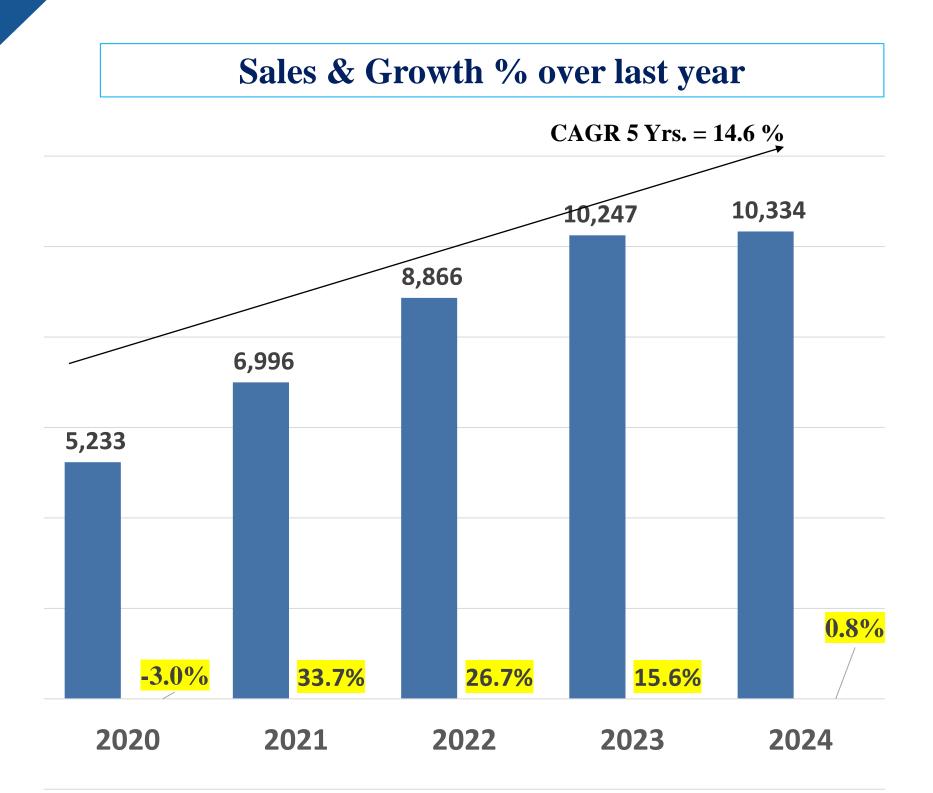

## Sales Growth & Margins

■ Double-digit (14.6%) growth CAGR over the last 5 years.