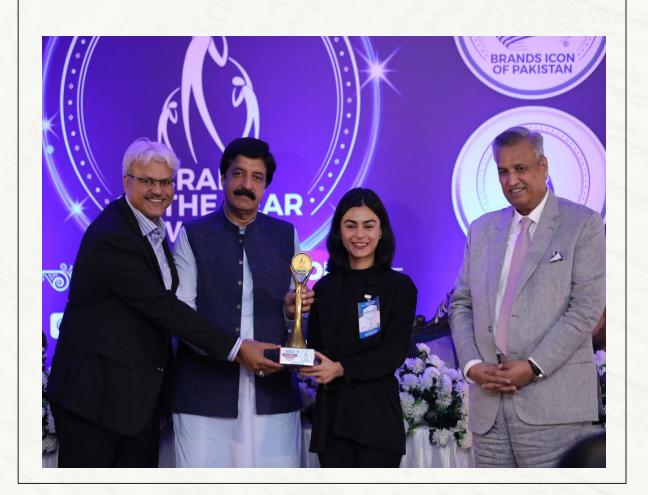

#### **BOYA 2023 AWARD CEREMONY**

Rija Tayyab Qureshi, Manager Corporate Affairs and Sustainability received the award from H.E. Sardar Saleem Haider Khan, Governor of Punjab at BOYA Awards Ceremony held at Islamabad