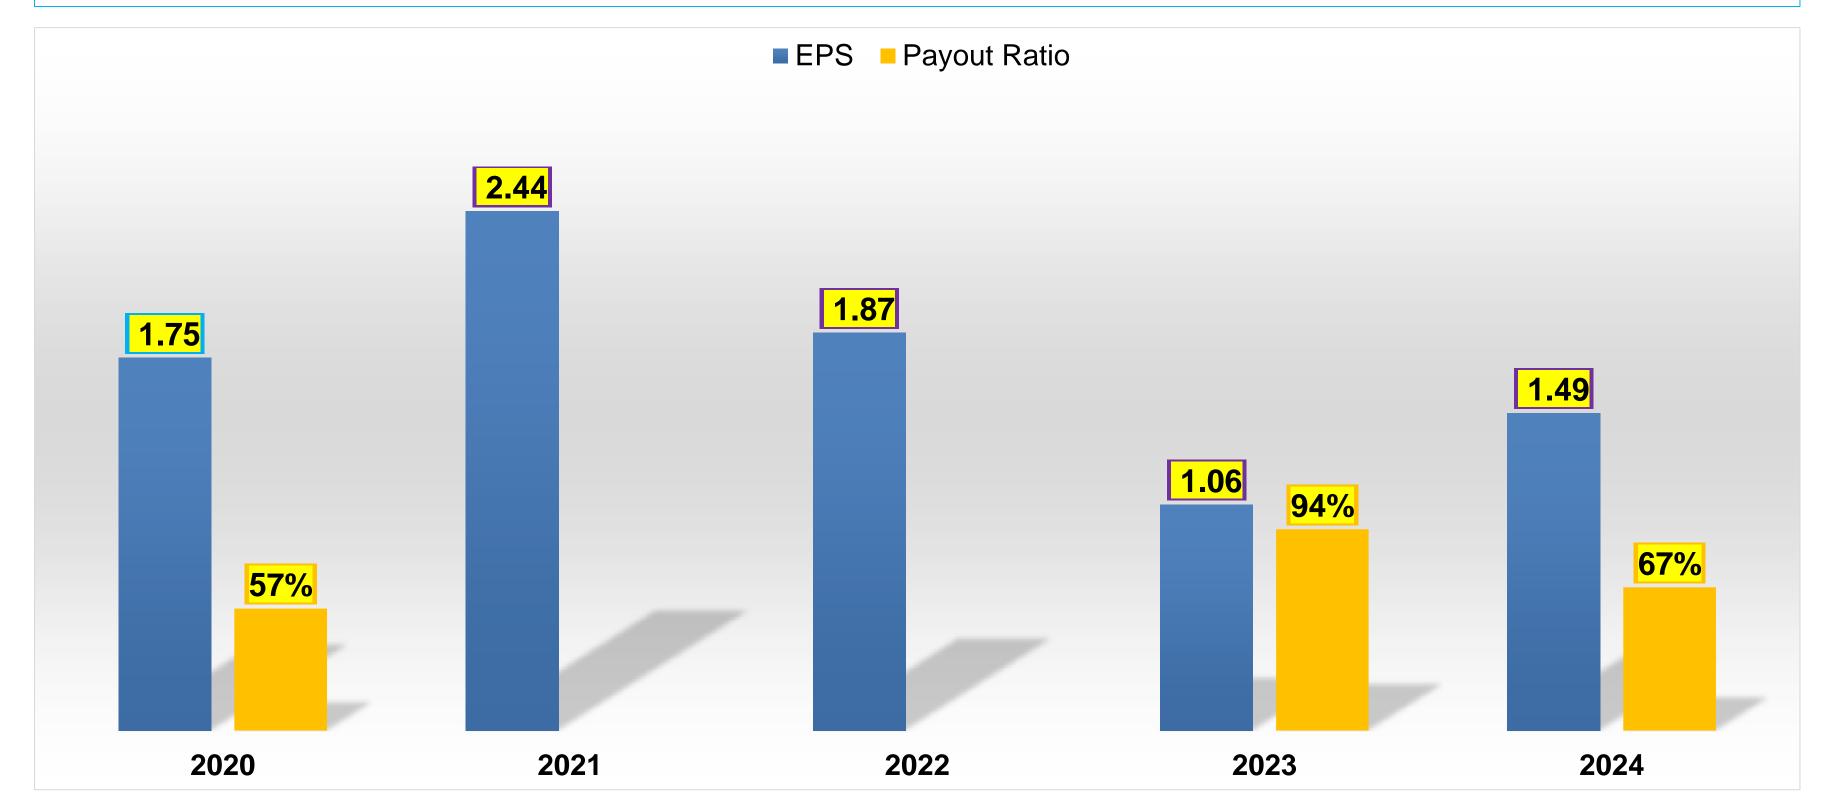

### **Earnings Per Share and Payout Ratio**

Striving to maximize shareholders' wealth and sharing the dividends