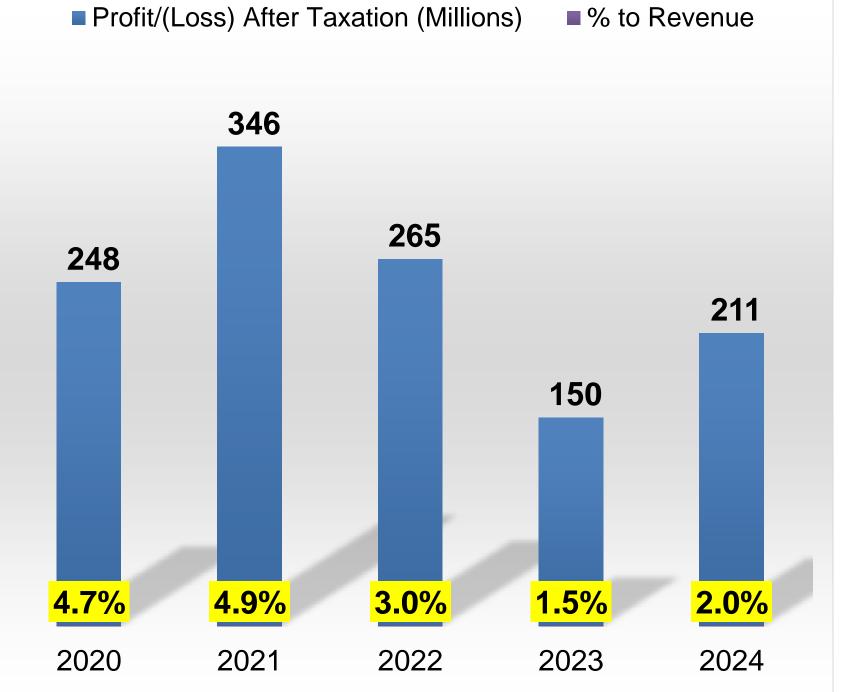

s to paper mills.



## Financial Highlights



## Financial Highlights (FY-2024)

Revenue Rs 10,333 Million

2023: Rs. 10,247 million

2023: Rs. 11,666 million

**Total Assets Rs 11,864 Million** 

**Profit Before Tax Rs 416 Million** 

2023: Rs. 325 million

2023: Rs. 51.55/share

Break up Value / Share Rs 54.07/share

## Sales Growth & Margins





■ Double-digit (14.6%) growth CAGR over the last 5 years.

### Earning Before Interest, Tax, Depreciation and Amortization



 Consistently improving and maintaining EBITDA with a change in product mix.

## Finance Cost Analysis



#### **Finance Cost (PKR-Million)**



#### **Interest Coverage Ratio (EBIT/Interest)**



## **Profitability Trend**



#### **Net Profit Before Tax (PKR Million)**

#### **Net Profit after Tax (PKR Million)**





### Current & Total Debt/Equity Ratios



#### **Current Ratio**



#### **Total Debt to Equity Ratio**





### **Earnings Per Share and Payout Ratio**



Striving to maximize shareholders' wealth and sharing the dividends

## Factors Impacted FY 2023-24 Profitability



High Inflation Rate

Soaring inflation has eroded consumer purchasing power, triggering a sharp contraction in business activity.

Increase Energy Price

Rising energy prices are driving up operational costs.

Raw Material Cost

Escalating raw material costs, driven by inflation and currency depreciation, have compressed the GP margin from 9.9% to 8.6%.

Geopolitical
Tension &
Supply
Chain
Disruption

Geopolitical tensions and global supply chain disruptions have intensified operational challenges. Monetary Policy

The