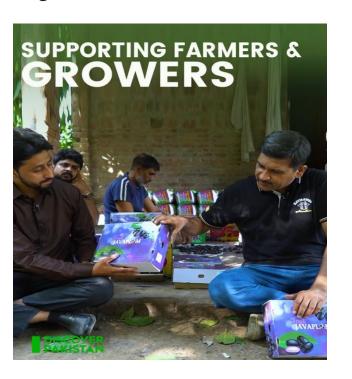

Proactively support local farmers by educating them about the benefits of proper corrugated packaging.

Roshan Packages Limited is proud to achieve FSC Chain of Custody (CoC) certification, reinforcing our commitment to sustainable practices.

#### KISSAN KA PAKISTAN

Roshan Packages Limited (RPL) has taken a proactive role in supporting local farmers by educating them about the benefits of proper corrugated packaging.

This approach not only reduces food losses but also contributes to sustainability by promoting recyclable materials. RPL's participation in the TV show "Kissan Ka Pakistan" on Discover Pakistan has played a pivotal role in this endeavor.