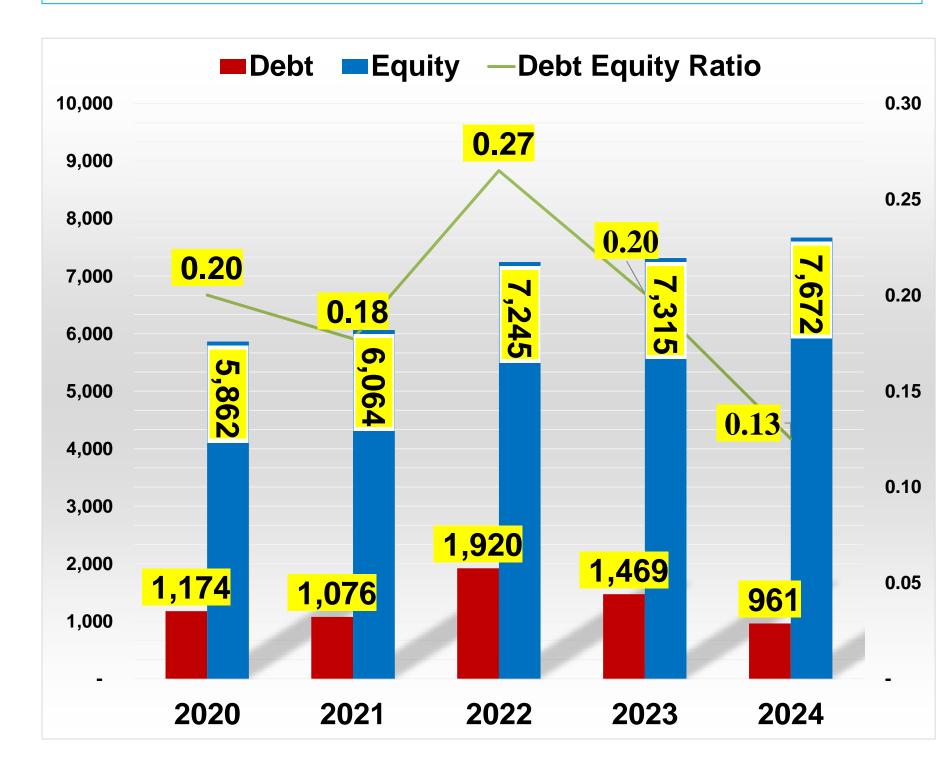

n

2023: Rs. 10,247 million

2023: Rs. 11,666 million

**Total Assets Rs 11,864 Million** 

**Profit Before Tax Rs 416 Million** 

2023: Rs. 325 million

2023: Rs. 51.55/share

Break up Value / Share Rs 54.07/share

## Sales Growth & Margins





■ Double-digit (14.6%) growth CAGR over the last 5 years.

### Earning Before Interest, Tax, Depreciation and Amortization



 Consistently improving and maintaining EBITDA with a change in product mix.

## Finance Cost Analysis



#### **Finance Cost (PKR-Million)**



#### **Interest Coverage Ratio (EBIT/Interest)**



## **Profitability Trend**



#### **Net Profit Before Tax (PKR Million)**

#### **Net Profit after Tax (PKR Million)**





### Current & Total Debt/Equity Ratios



#### **Current Ratio**



#### **Total Debt to Equity Ratio**





### **Earnings Per Share and Payout Ratio**



Striving to maximize shareholders' wealth and sharing the dividends

## Factors Impacted FY 2023-24 Profitability



High Inflation Rate

Soaring inflation has eroded consumer purchasing power, triggering a sharp contraction in business activity.

Increase Energy Price

Rising energy prices are driving up operational costs.

Raw Material Cost

Escalating raw material costs, driven by inflation and currency depreciation, have compressed the GP margin from 9.9% to 8.6%.

Geopolitical
Tension &
Supply
Chain
Disruption

Geopolitical tensions and global supply chain disruptions have intensified operational challenges. Monetary Policy

The sustained high interest rates, fluctuating between 22% and 20.5%, notably raised borrowing costs and strain