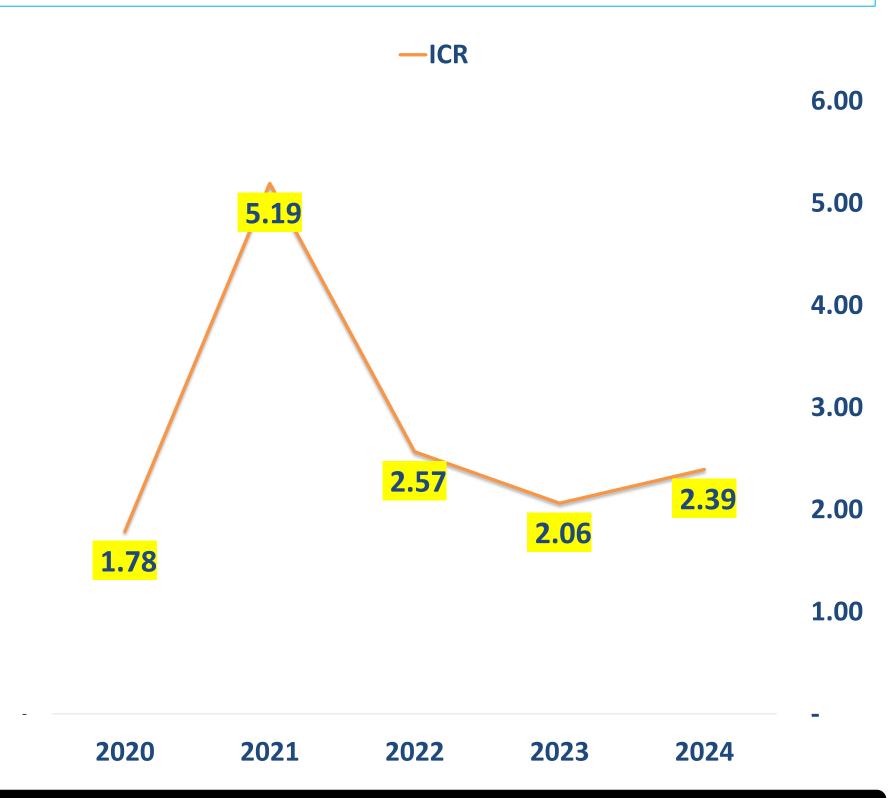

#### **Interest Coverage Ratio (EBIT/Interest)**

Better working capital management – reduction in borrowing by PKR 474 million as compared to last year

Improved return on assets, no significant long term loan and improved Debt Service Coverage Measure.