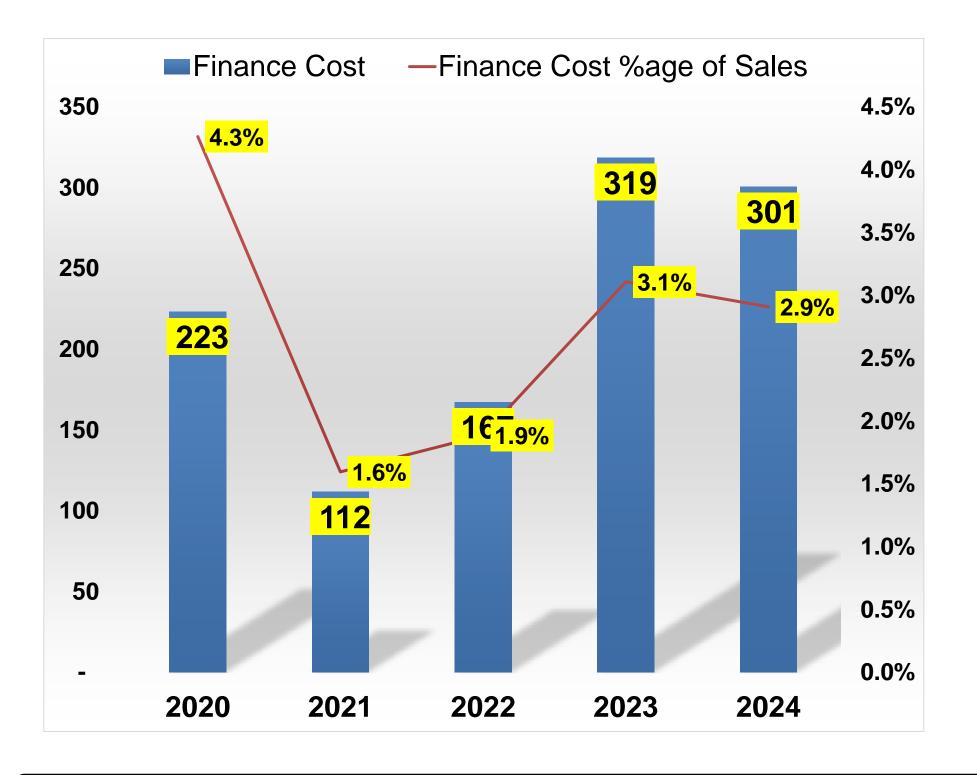

## Finance Cost Analysis

#### **Finance Cost (PKR-Million)**

Successful transition to clean / renewable energy source (solar power plant of 1.75 MW)

Despite sustained higher policy rate of 22%, company was able to reduce finance cost by almost PKR 18 million as compared to last year.

The sustained high interest rates, fluctuating between 22% and 20.5%, notably raised borrowing costs and strained financial resources.

Taxation and GDP Constraints

Taxation and GDP constraints directly affect profitability by limiting revenue potential and driving up operating costs.