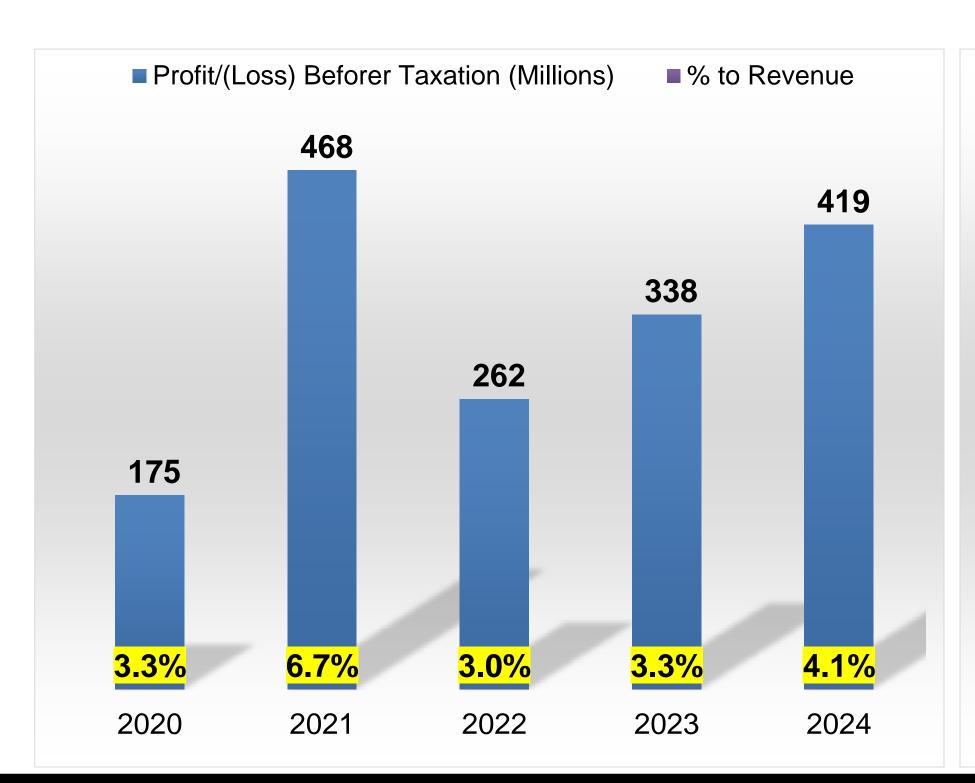

## **Profitability Trend**

#### **Net Profit Before Tax (PKR Million)**

## Financial Highlights (FY-2024)

Revenue Rs 10,333 Million

2023: Rs. 10,247 million

2023: Rs. 11,666 million

**Total Assets Rs 11,864 Million** 

**Profit Before Tax Rs 416 Million** 

2023: Rs. 325 million

2023: Rs. 51.55/share