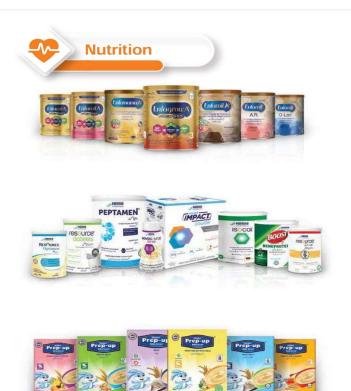

#### IBL Healthcare Limited

**Corporate Briefing Session – FY 2024** 



#### Session outline

- Company overview
- Financial highlights
- Future outlook
- Question & answers

#### **Company Overview**

- Incorporated as Private Limited company in July 1997.
- In November 2008, Company's shares were listed on Pakistan Stock Exchange.
- IBL HealthCare Limited (IBLHC) is a subsidiary of The Searle Company Limited.
- IBLHC is engaged in marketing & distribution of Nutrition, Medical Devices, Pharma & Consumer Products.
- The Company has maintained a cumulative annual growth of 18% in last five-years.



#### Corporate Business Partners































**SANBE** 

#### Product portfolio



#### Product portfolio





#### Product portfolio









#### Financial highlights

#### Six years at a glance

|                        | FY 2019   | FY 2020   | FY 2021   | FY 2022   | FY 2023   | FY 2024   |
|------------------------|-----------|-----------|-----------|-----------|-----------|-----------|
| Revenue                | 1,584,972 | 2,664,604 | 3,003,909 | 3,651,125 | 4,027,874 | 3,603,359 |
| Cost of sales          | 1,141,046 | 1,853,341 | 1,981,413 | 2,394,888 | 2,687,427 | 2,651,543 |
| Gross profit           | 443,926   | 811,263   | 1,022,496 | 1,256,237 | 1,340,447 | 951,816   |
| Operating profit       | 211,943   | 352,804   | 439,086   | 510,586   | 524,572   | 176,094   |
| Finance cost           | 5,056     | 30,995    | 29,939    | 27,316    | 65,739    | 67,394    |
| Profit before