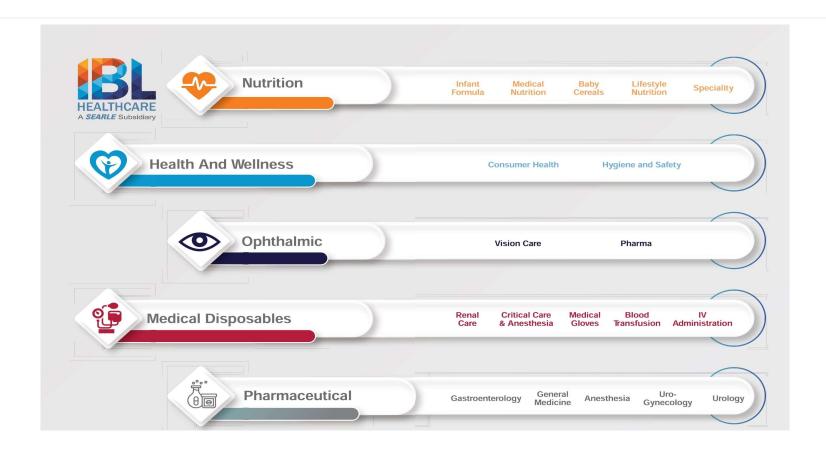

#### IBL Healthcare Limited

**Corporate Briefing Session – FY 2024** 



#### Session outline

- Company overview
- Financial highlights
- Future outlook
- Question & answers

#### **Company Overview**

- Incorporated as Private Limited company in July 1997.
- In November 2008, Company's shares were listed on Pakistan Stock Exchange.
- IBL HealthCare Limited (IBLHC) is a subsidiary of The Searle Company Limited.
- IBLHC is engaged in marketing & distribution of Nutrition, Medical Devices, Pharma & Consumer Products.
- The Company has maintained a cumulative annual growth of 18% in last five-years.



#### Corporate Business Partners































**SANBE** 

#### Product portfolio



#### Product portfolio





#### Product portfolio









#### Financial highlights

#### Six years at a glance

|                        | FY 2019   | FY 2020   | FY 2021   | FY 2022   | FY 2023   | FY 2024   |
|------------------------|-----------|-----------|-----------|-----------|-----------|-----------|
| Revenue                | 1,584,972 | 2,664,604 | 3,003,909 | 3,651,125 | 4,027,874 | 3,603,359 |
| Cost of sales          | 1,141,046 | 1,853,341 | 1,981,413 | 2,394,888 | 2,687,427 | 2,651,543 |
| Gross profit           | 443,926   | 811,263   | 1,022,496 | 1,256,237 | 1,340,447 | 951,816   |
| Operating profit       | 211,943   | 352,804   | 439,086   | 510,586   | 524,572   | 176,094   |
| Finance cost           | 5,056     | 30,995    | 29,939    | 27,316    | 65,739    | 67