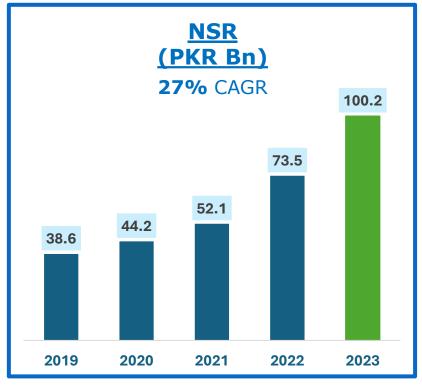

ent**



1,000+ Female Farmers trained on good dairy farm practices

# **Education Scholarship**



Scholarships awarded to children of dairy farmers.

# Renewable energy at Dairy Farms



Solar systems installed at 64 Dairy Farms

# Delivering goodness of milk through wide range of dairy products





# And the best-in-class market execution

## While staying sustainable.....



nourishing by nature

Offering relevant nutrition

In balance with people and planet



5,013.6 MWH

Annual CO2 Reduction 2,506 Tons

# **Tree Plantation Drive 2022-24**

> 40,000 Trees planted

















Who we are? *PURPOSE* 



How are we doing it? *ACTIONS* 



Where we are? *RESULTS* 



**UHT Premium Market Share** 





**UHT Premium Brand Equity** 

# **Leading to our best-ever results in 2023...**







### And these results continued in H1 of 2024...

**Highest Ever Sales** 

17% growth in

H1 2024 vs H1 2023

Highest Ever
Operating Profit

3% growth in

H1 2024 vs H1 2023

Highest Ever Gross
Profit

16% growth in

H1 2024 vs H1 2023





# In an already difficult economic environment

Inflation

Currency Devaluation

Policy Rate

Double Digit

In H1 2024

Double Digit

MAT 18 months

Highest Ever

## Requiring an immediate action from FCEPL

# **Ensuring Availability**





Across all channels

# **Cost optimization**





Reduction in cost via vendor renegotiations and operational efficiencies

# **Discretionary Spend Reduction**



Minimizing discretionary spends to inject back profitability in the business

Sales Growth

Gross Profit Growth +17%

Op. Profit Growth