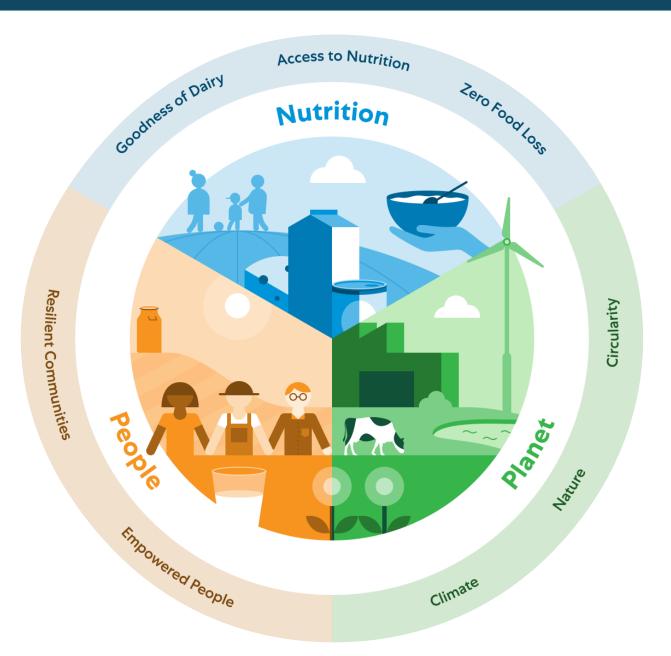

## While staying sustainable.....

nourishing by nature

Offering relevant nutrition

In balance with people and planet

5,013.6 MWH

Annual CO2 Reduction 2,506 Tons