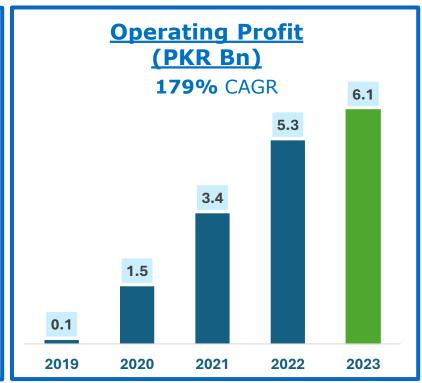

*



1,000+ Female Farmers trained on good dairy farm practices

# **Education Scholarship**



Scholarships awarded to children of dairy farmers.

# Renewable energy at Dairy Farms



Solar systems installed at 64 Dairy Farms

# Delivering goodness of milk through wide range of dairy products





# And the best-in-class market execution

## While staying sustainable.....



nourishing by nature

Offering relevant nutrition

In balance with people and planet



5,013.6 MWH

Annual CO2 Reduction 2,506 Tons

# **Tree Plantation Drive 2022-24**

> 40,000 Trees planted

















Who we are? *PURPOSE* 



How are we doing it? *ACTIONS* 



Where we are? *RESULTS* 



**UHT Premium Market Share** 





**UHT Premium Brand Equity** 

# **Leading to our best-ever results in 2023...**







### And these results continued in H1 of 2024...

**Highest Ever Sales** 

17% growth in

H1 2024 vs H1 2023

Highest Ever
Operating Profit

3% growth in

H1 2024 vs H1 2023

Highest Ever Gross
Profit

16% growth in

H1 2024 vs H1 2023





# In an already difficult economic environment

Inflation

Currency Devaluation

Policy Rate

Double Digit

In H1 2024

Double Digit

MAT 18 months

Highest Ever

## Requiring an immediate action from FCEPL

# **Ensuring Availability**





Across all channels

# **Cost optimization**





Reduction in cost via vendor renegotiations and operational efficiencies

# **Discretionary Spend Reduction**



Minimizing discretionary spends to inject back profitability in the business

Sales Growth

Gross Profit Growth +17%

Op. Profit Growth