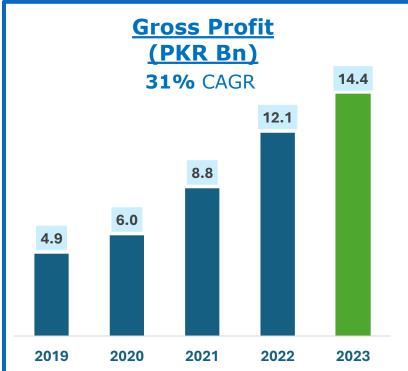

t**



1,000+ Female Farmers trained on good dairy farm practices

# **Education Scholarship**



Scholarships awarded to children of dairy farmers.

# Renewable energy at Dairy Farms



Solar systems installed at 64 Dairy Farms

# Delivering goodness of milk through wide range of dairy products





# And the best-in-class market execution

## While staying sustainable.....



nourishing by nature

Offering relevant nutrition

In balance with people and planet



5,013.6 MWH

Annual CO2 Reduction 2,506 Tons

# **Tree Plantation Drive 2022-24**

> 40,000 Trees planted

















Who we are? *PURPOSE* 



How are we doing it? *ACTIONS* 



Where we are? *RESULTS* 



**UHT Premium Market Share** 





**UHT Premium Brand Equity** 

# **Leading to our best-ever results in 2023...**







### And these results continued in H1 of 2024...

**Highest Ever Sales** 

17% growth in

H1 2024 vs H1 2023

Highest Ever
Operating Profit

3% growth in

H1 2024 vs H1 2023

Highest Ever Gross
Profit

16% growth in

H1 2024 vs H1 2023





# In an already difficult economic environment

Inflation

Currency Devaluation

Policy Rate

Double Digit

In H1 2024

Double Digit

MAT 18 months

Highest Ever

## Requiring an immediate action from FCEPL

# **Ensuring Availability**





Across all channels

# **Cost optimization**





Reduction in cost via vendor renegotiations and operational efficiencies

# **Discretionary Spend Reduction**



Minimizing discretionary spends to inject back profitability in the business

Sales Growth

Gross Profit Growth +17%

Op. Profit Growth