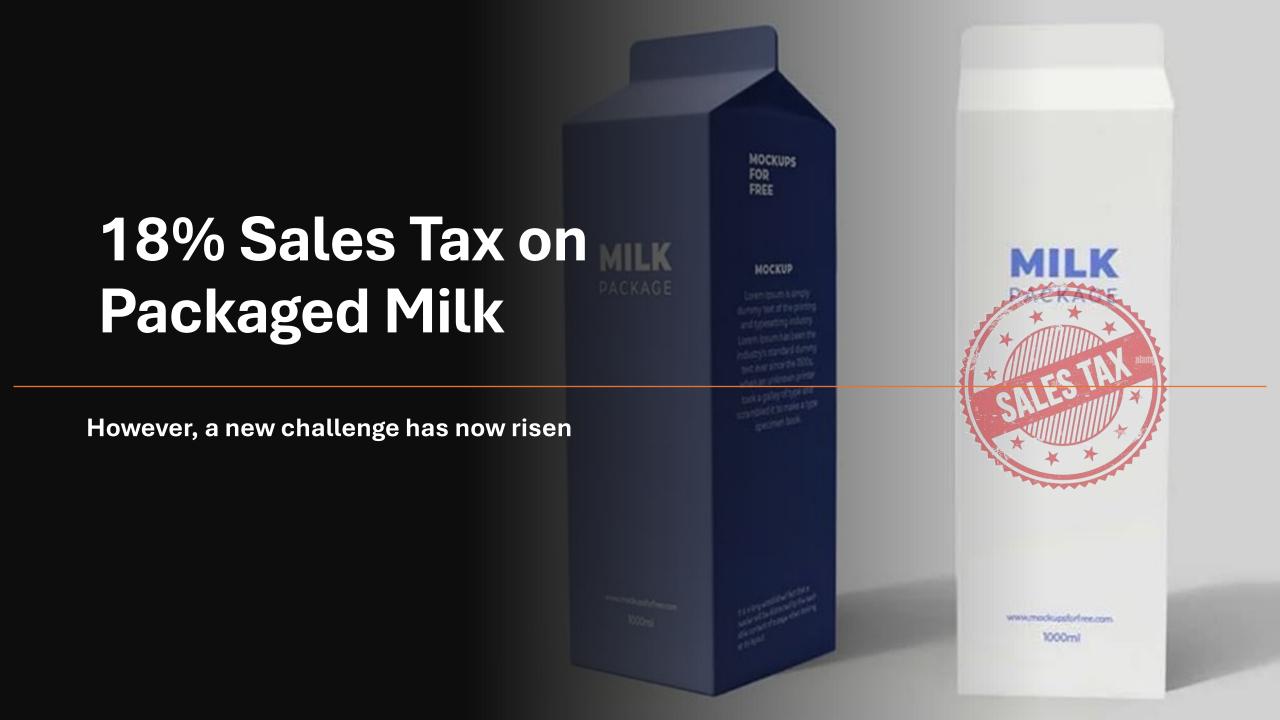

## Which shows huge market potential for FCEPL

PACKAGED MILK 8% \$14bn 24bn liters/year

100%

Household penetration
Usage in multiple
applications with Drinking,
Tea, Desserts, etc.

60%

Breakfast is the biggest occasion for milk

1.9Ltrs

Of household food expense is on Milk

LOOSE MILK 92%