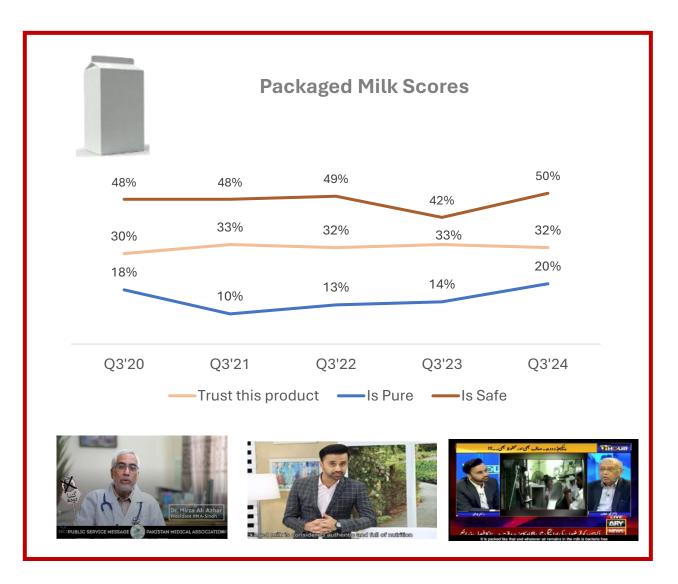

# This has resulted in improvement of Packaged milk perception over the years

There is no doubt that packaged milk is clean and pure

Packaged milk is processed in a clean and hygienic manner

Females, Lahore

Packaged milk has 6–7 layers of packaging that protect and preserve the milk

Females, Karachi

Females, Karachi