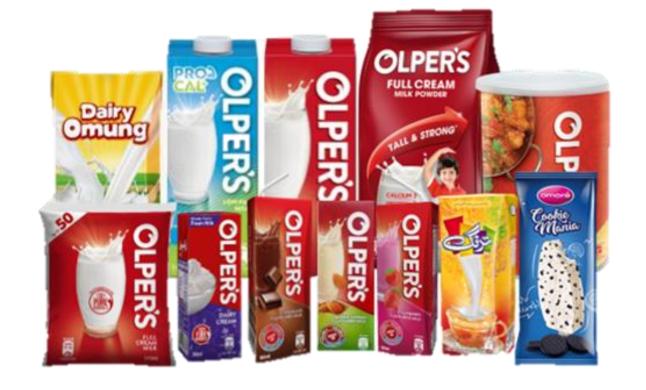

## Which shows huge market potential for FCEPL

PACKAGED MILK 8% \$14bn 24bn liters/year

100%

Household penetration
Usage in multiple
applications with Drinking,
Tea, Desserts, etc.

60%

Breakfast is the biggest occasion for milk

1.9Ltrs

Of household food expense is on Milk

LOOSE MILK 92%