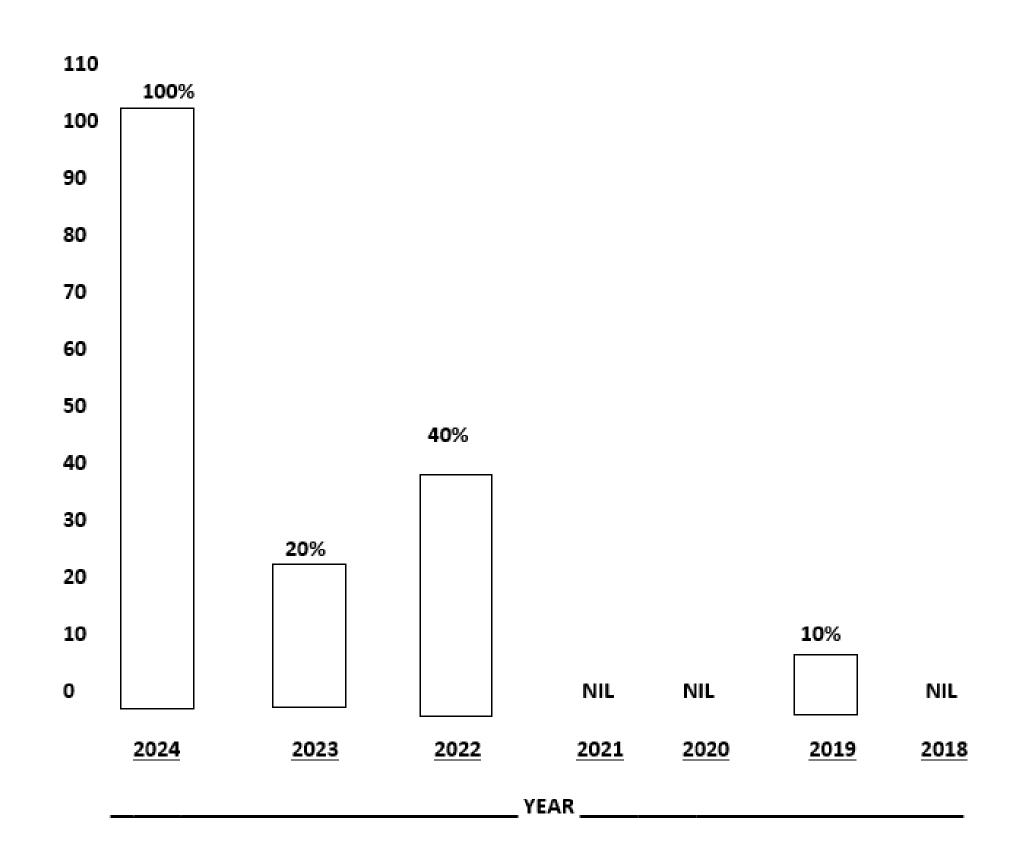

|                                |          |
|     |                               |                                |                                | 1        |
| -   | PROFIT AFTER TAX              | 446,877,000                    | 44,129,000                     | Increase |
|     |                               |                                |                                | 913%     |
|     |                               |                                |                                |          |
| - 1 |                               |                                |                                | 1        |
|     | EARNING PER SHARE             | 24.83                          | 2.45                           | Increase |

913%



## CASH DIVIDEND TO SHAREHOLDERS





## **FUTURE PLAN**

As the Hotel Sale Transaction with M/S. SIUT Trust executed, therefore Board of Directors recommended to the members of the Company for winding up of the Company (PHDL).

## THANK YOU