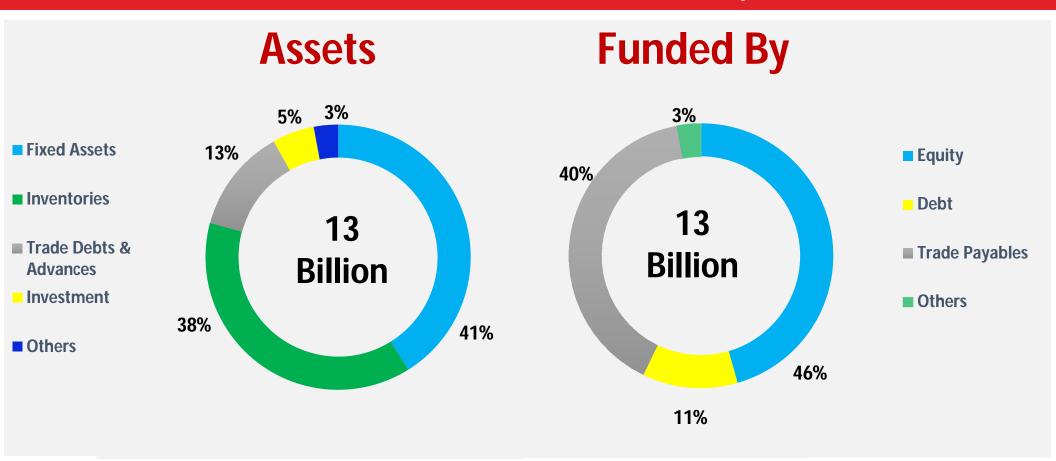

| GP %                        | 8                | 11    | 0.3    | 13     | 20    |
| Profit / (Loss) Before Tax  | 130              | 115   | (216)  | 5      | 1,252 |
| Profit / Loss) After Tax    | 101              | 131   | (207)  | (29)   | 1,038 |
| PAT %                       | 2                | 4     | -12    | -1     | 47    |
| Earnings / (loss) per share | 1.77             | 2.29  | (3.62) | (0.51) | 23.02 |





















66%

Sales Rs.5,359 Million (2022) Rs 3,226 Million (2021)



19%

Gross Profit Rs.412 Million (2022) Rs. 346 Million (2021)

-23%

Net Profit Rs 101 Million (2022) Rs.131 Million (2021)

2%

Break-up Value Rs. 107 (2022) Rs 105 (2021)

Net Wealth Rs 6,097 Million (2022)

Rs 6,007 Million (2021)











1%

# **FINANCIAL POSITION – JUNE 30, 2022**













## STATUS OF CAR PROJECT

- Ghandhara Nissan Ltd had officially launched two SUV Models of Chery i.e. Tiggo 8 Pro and Tiggo 4 Pro in the market in co-operation with Chery Automobile Co. Ltd. during Mar'22.
- The overall response so far has been great where GNL has booked around 2000 units of both models.
- The company is distributing its products via country wide 3S Network in all main cities and 2<sup>nd</sup> tier cities.
- The challenge right now is to stream line the supply & demand situation due to LC restrictions by Central Bank and allocation of quota for KD kits ordering.
- The company in co-ordination and support of the principal is aggressively working to increase its production capacity and also working on new product line-up including PHEVs.







17

# **Outlook**