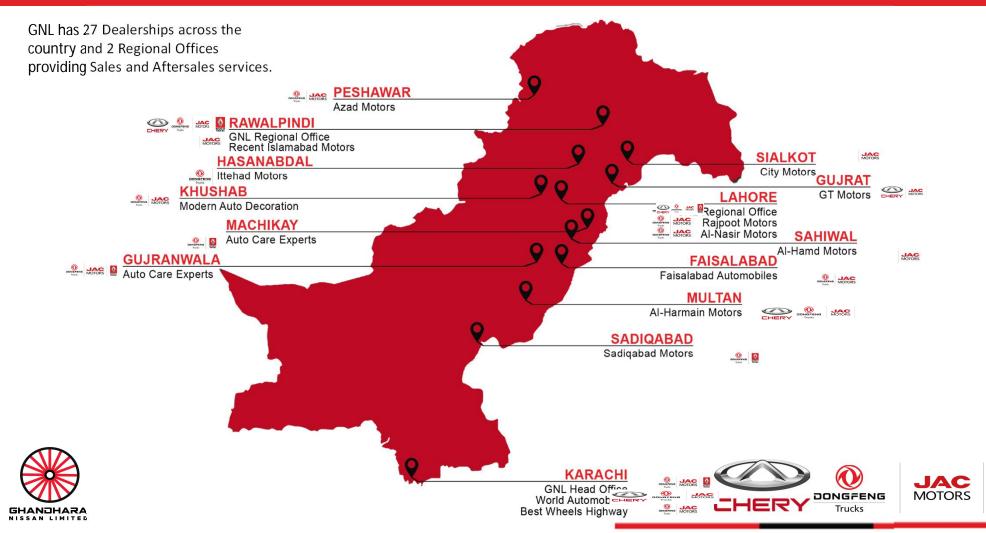

|  |











# **DISTRIBUTION NETWORK**



CBS-2022 7

# **Economy at a Glance**











# **KEY MACRO-ECONOMIC INDICATORS**

6

|                                |                             | FY22   | FY21   |
|--------------------------------|-----------------------------|--------|--------|
| GDP                            | %                           | 5.97   | 5.74   |
| СРІ                            | %                           | 12.3   | 8.9    |
| Fiscal Deficit                 | % of GDP                    | 7.9    | 7.1    |
| PKR-US\$ parity                | As on 30 <sup>th</sup> June | 204.58 | 157.49 |
| FX Reserves                    | US\$ bn                     | 15.5   | 24.4   |
| <b>Current Account Deficit</b> | % of GDP                    | -4.6   | -0.8   |
| Trade Deficit                  | US\$ bn